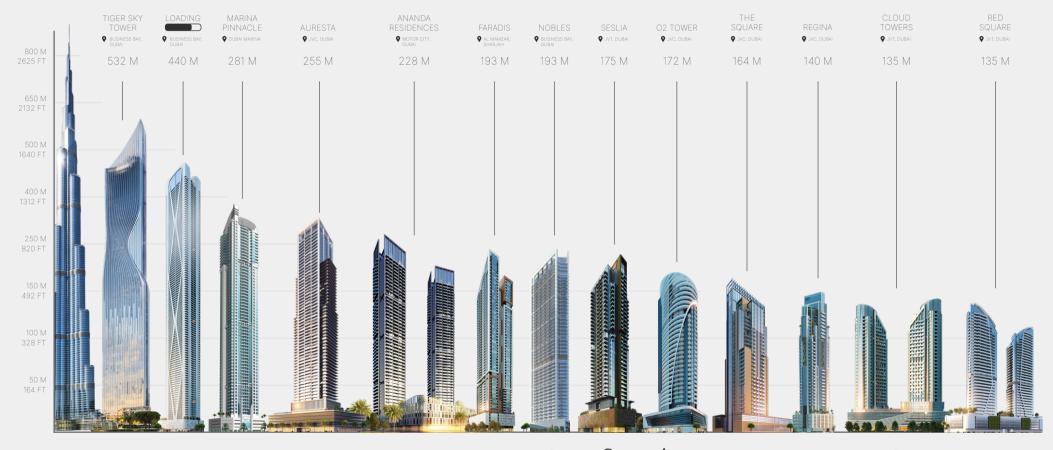

lage Triangle ▲

Sheikh Mohammed Bin Zayed Rd ▼

**DUPLEX - 62<sup>nd</sup> Floor (Upper Level)** 

DUPLEX LOWER LEVEL

DUPLEX UPPER LEVEL

SOME OF OUR

### ONGOING PROJECTS

















SOME OF OUR

# ONGOING PROJECTS













SOME OF OUR

## COMPLETED PROJECTS

















# DECADES OF ACHIEVEMENTS

Tiger Properties is a leading real estate development company in the UAE. With over 120 million square feet of built-up area and more than 270 towers across residential, retail, and hospitality sectors, Tiger continues to shape the skyline. Presenting our newest architectural jewel in Jumeirah Village Circle.

48+ YEARS

of Building Trust 270+ PROJECTS

Completed & Counting

40+ COMPANIES

Driving Innovation



#### VERTICAL EXCELLENCE

#### A COMPARISON OF TIGER'S ICONIC TOWERS