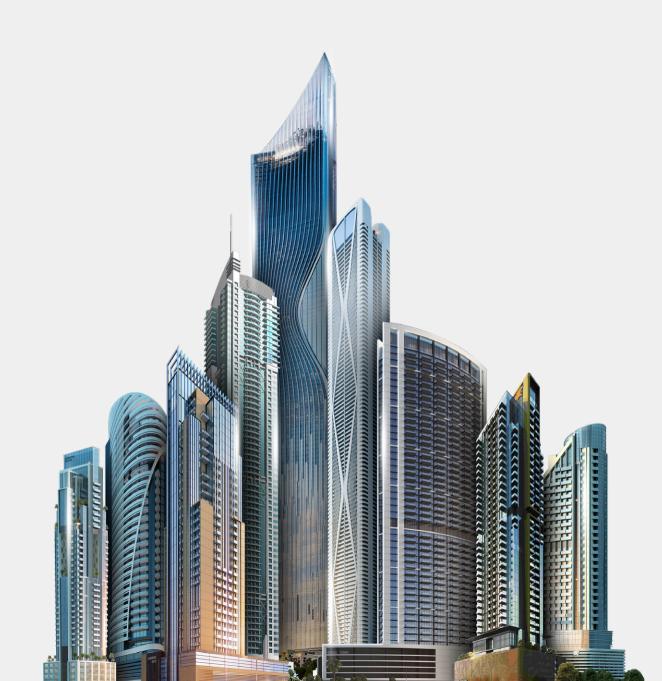

d</sup> Floor (Lower Level)

Al Khail Road A



Hessa St ▼

Jumeirah Village Triangle ▲

Sheikh Mohammed Bin Zayed Rd ▼

**DUPLEX - 62<sup>nd</sup> Floor (Upper Level)** 

DUPLEX LOWER LEVEL

DUPLEX UPPER LEVEL

SOME OF OUR

### ONGOING PROJECTS

















SOME OF OUR

# ONGOING PROJECTS













SOME OF OUR

## COMPLETED PROJECTS

















# DECADES OF ACHIEVEMENTS

Tiger Properties is a leading real estate development company in the UAE. With over 120 million square feet of built-up area and more than 270 towers across residential, retail, and hospitality sectors, Tiger continues to shape the skyline. Presenting our newest architectural jewel in Jumeirah Village Circle.

48+ YEARS

of Building Trust 270+ PROJECTS

Completed & Counting

40+ COMPANIES

Driving Innovation



#### VERTICAL EXCELLENCE

#### A COMPARISON OF TIGER'S ICONIC TOWERS