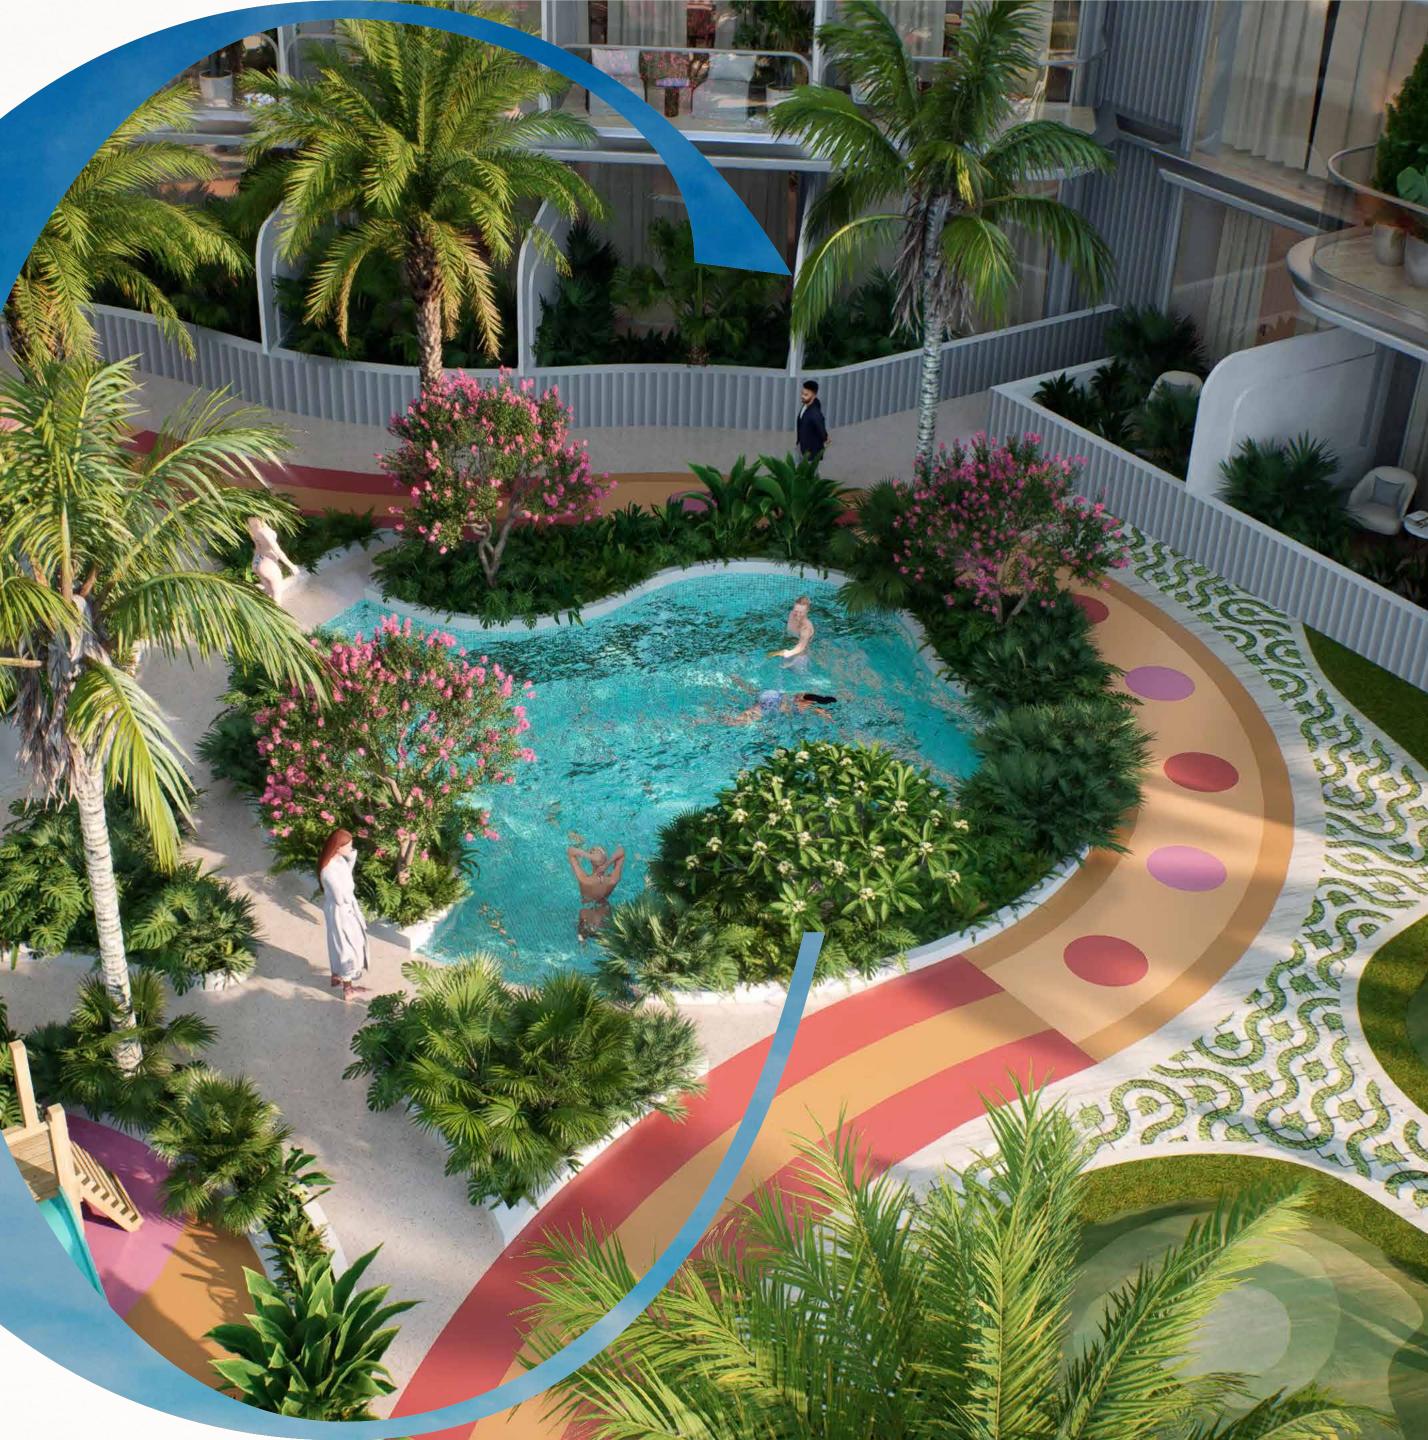

# SPLASH POOL

A safe, playful haven where little ones can splash freely, laugh loudly, and create sun-soaked memories in the pool made just for them.