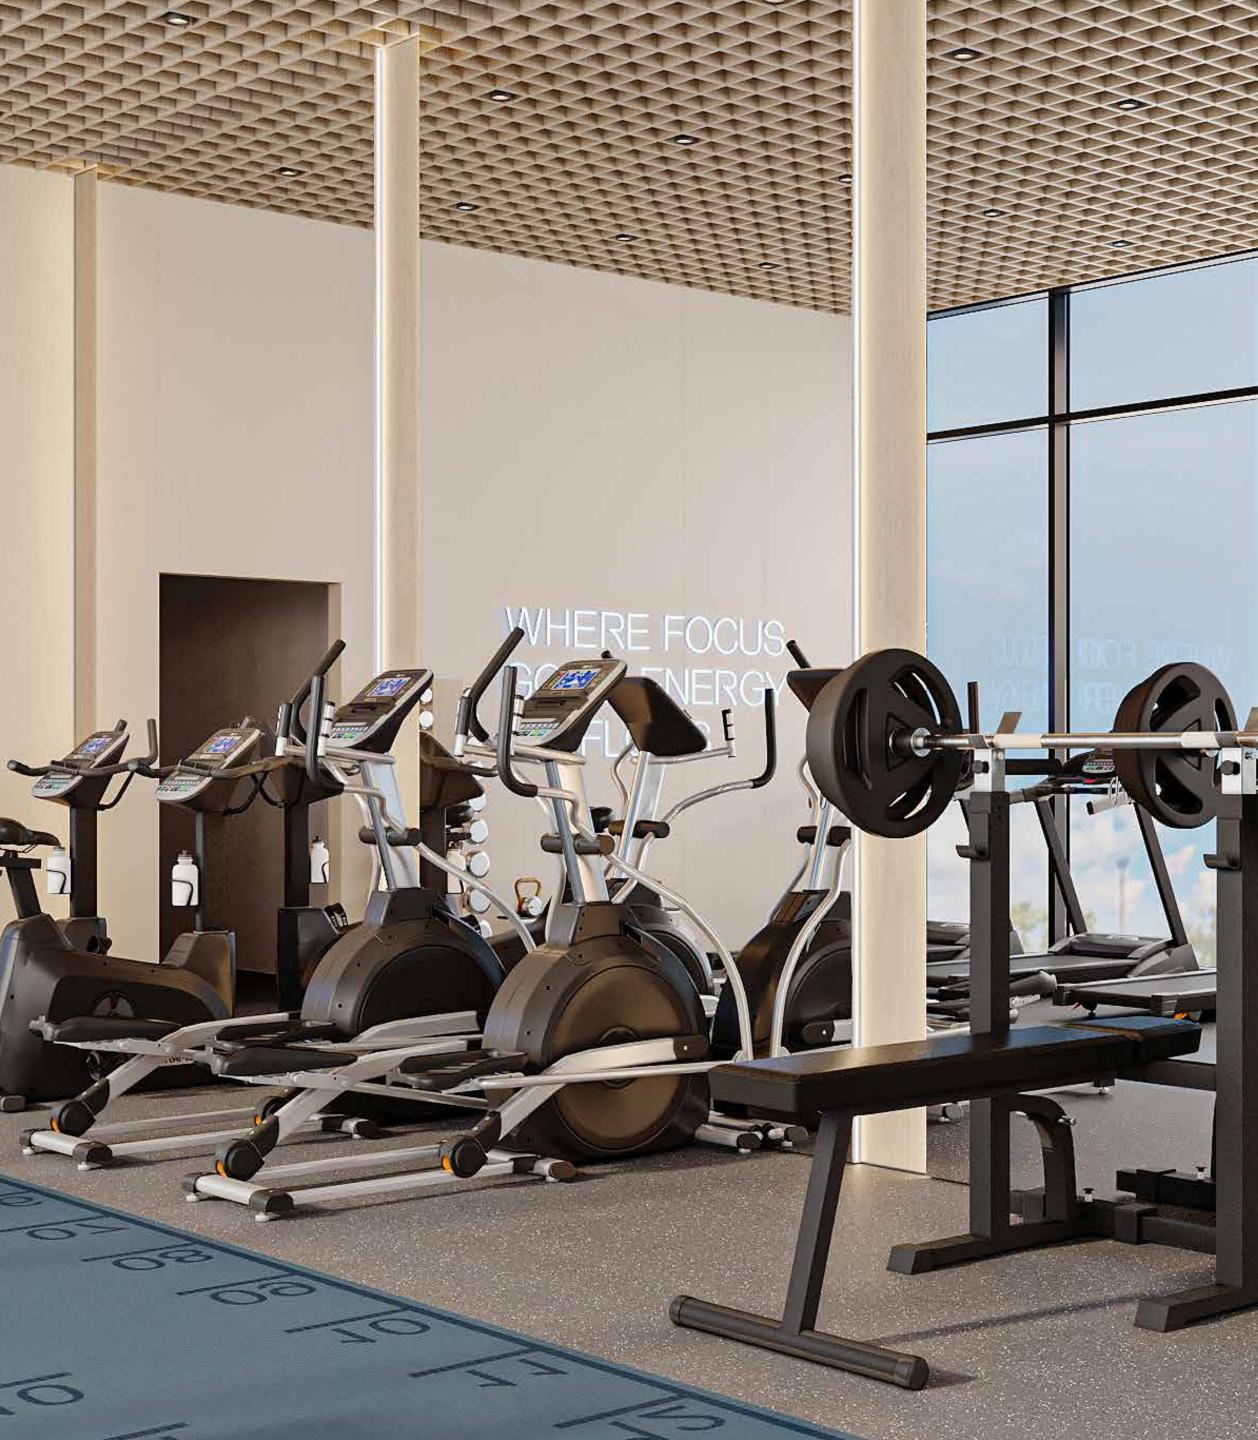

## FULLY EQUIPPED, WORLD-CLASS GYM

A fully equipped modern gym; a light-filled space equipped for every kind of workout — from early morning energy to evening resets.

## WHERE FOCUS GOES, ENERGY FLOWS.

S I

2 1-1

SE!

and the second