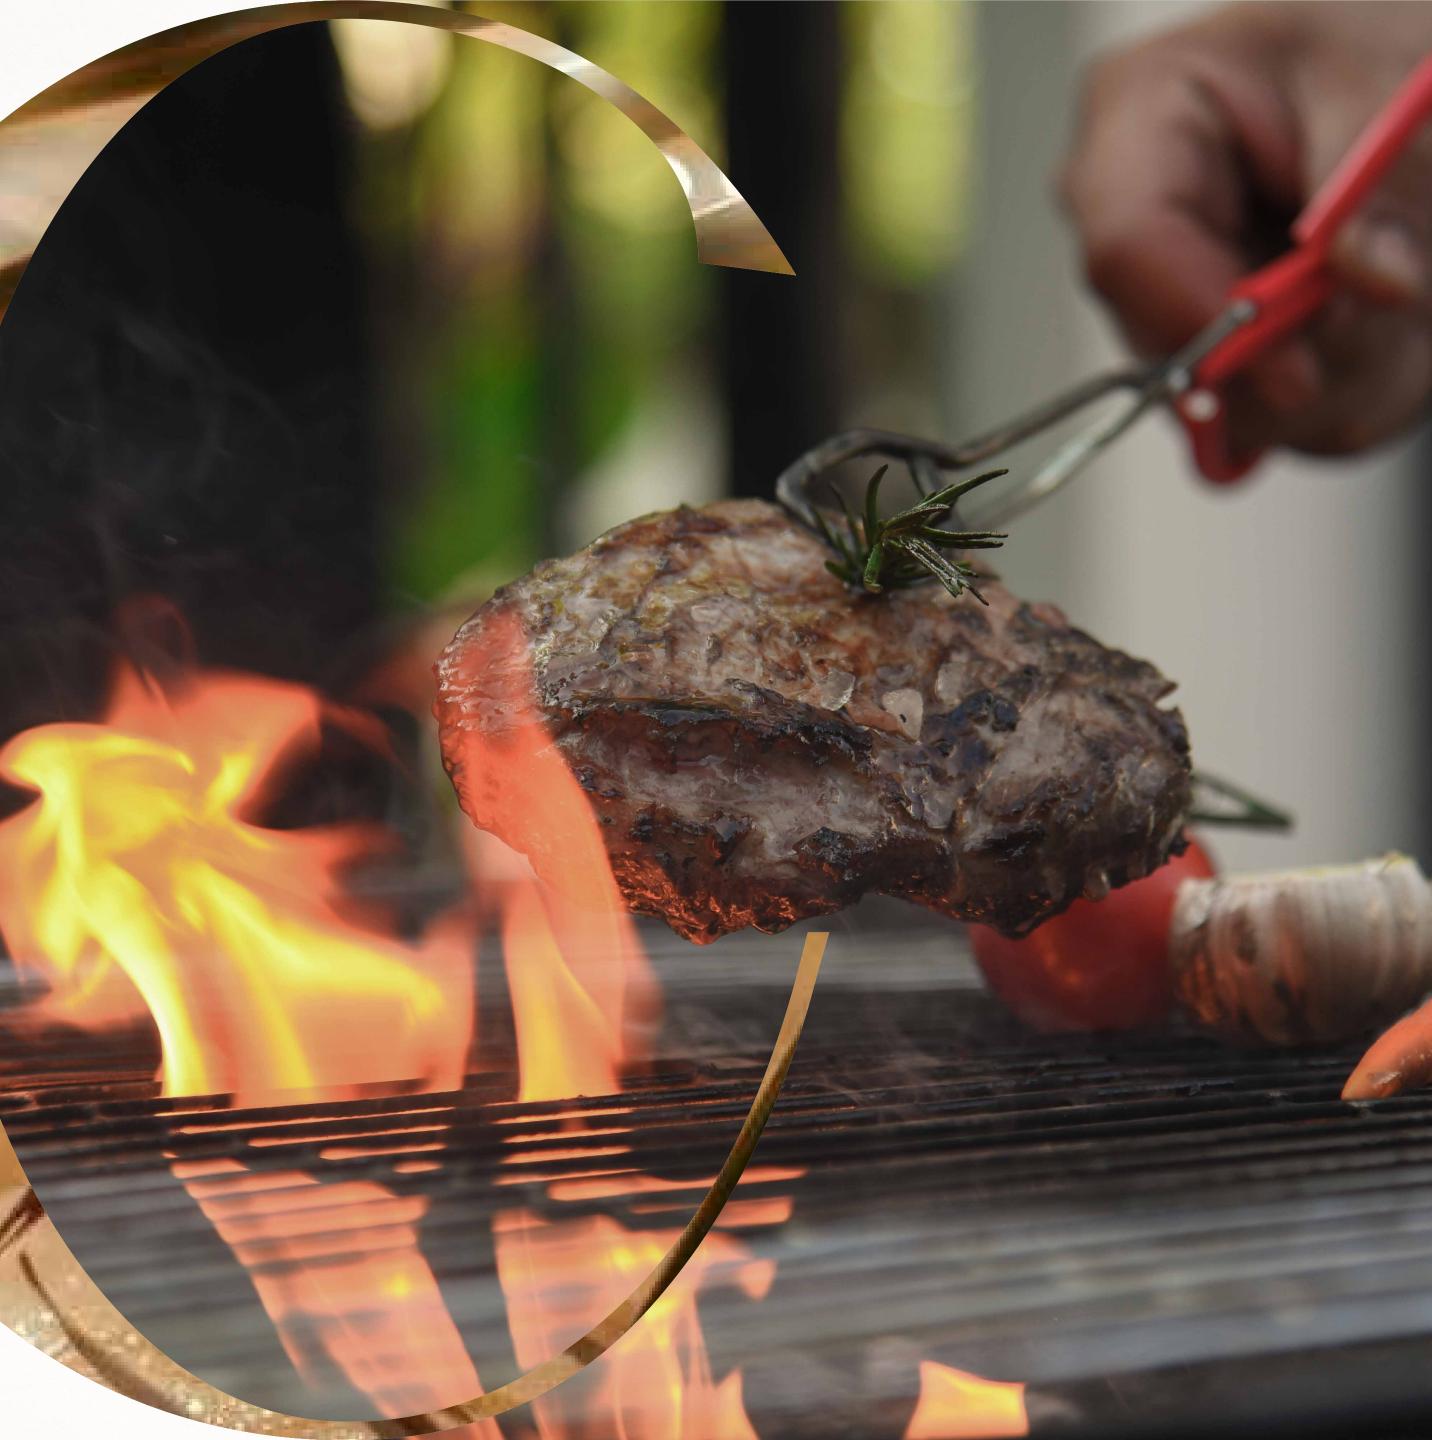

#### BBQ AREA

An open-air BBQ area designed for good food and great conversations. Fire up the grill, gather your people, and savor the moments that celebrate togetherness.

BBQ AREA