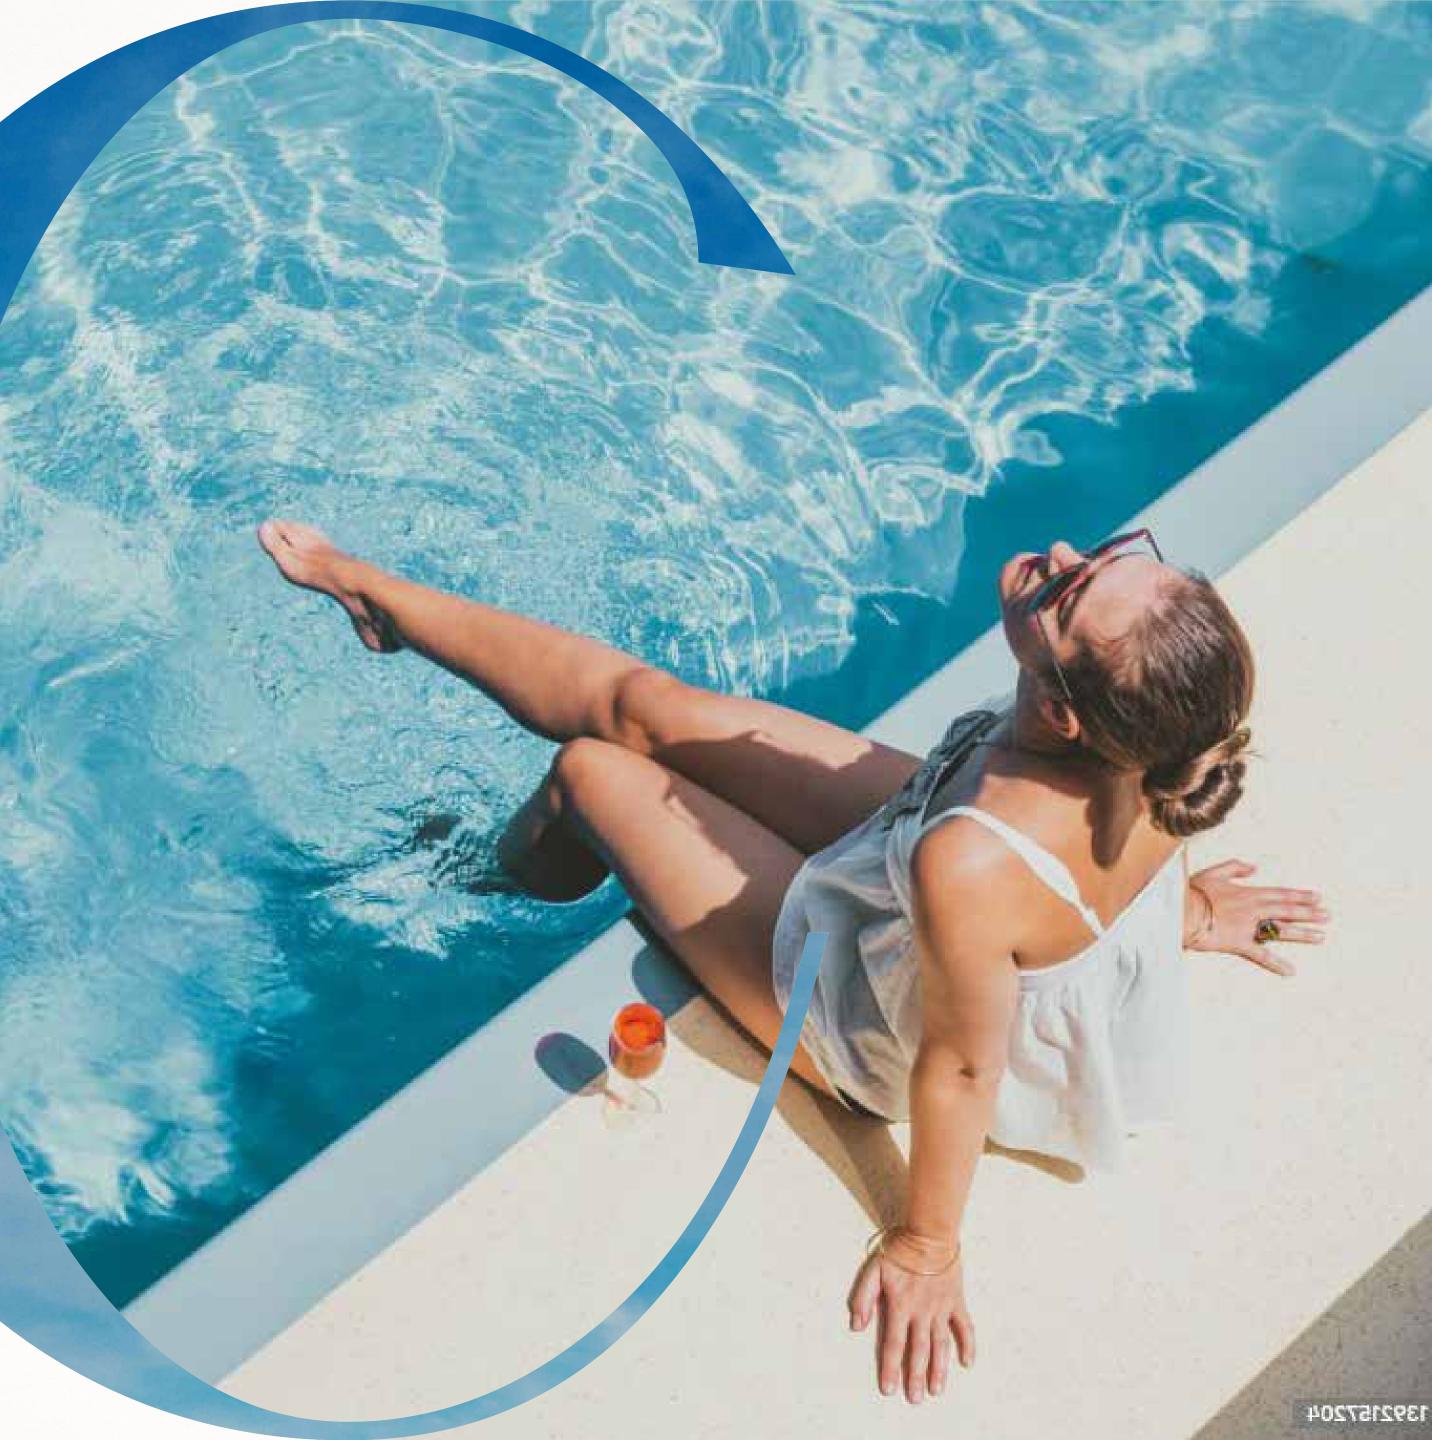

# ROOFTOP SUNDECK

Perched at the rooftop, the sundeck invites you to stretch out, slow down, and bask in the sunshine.

## ROOFTOP SUNDECK