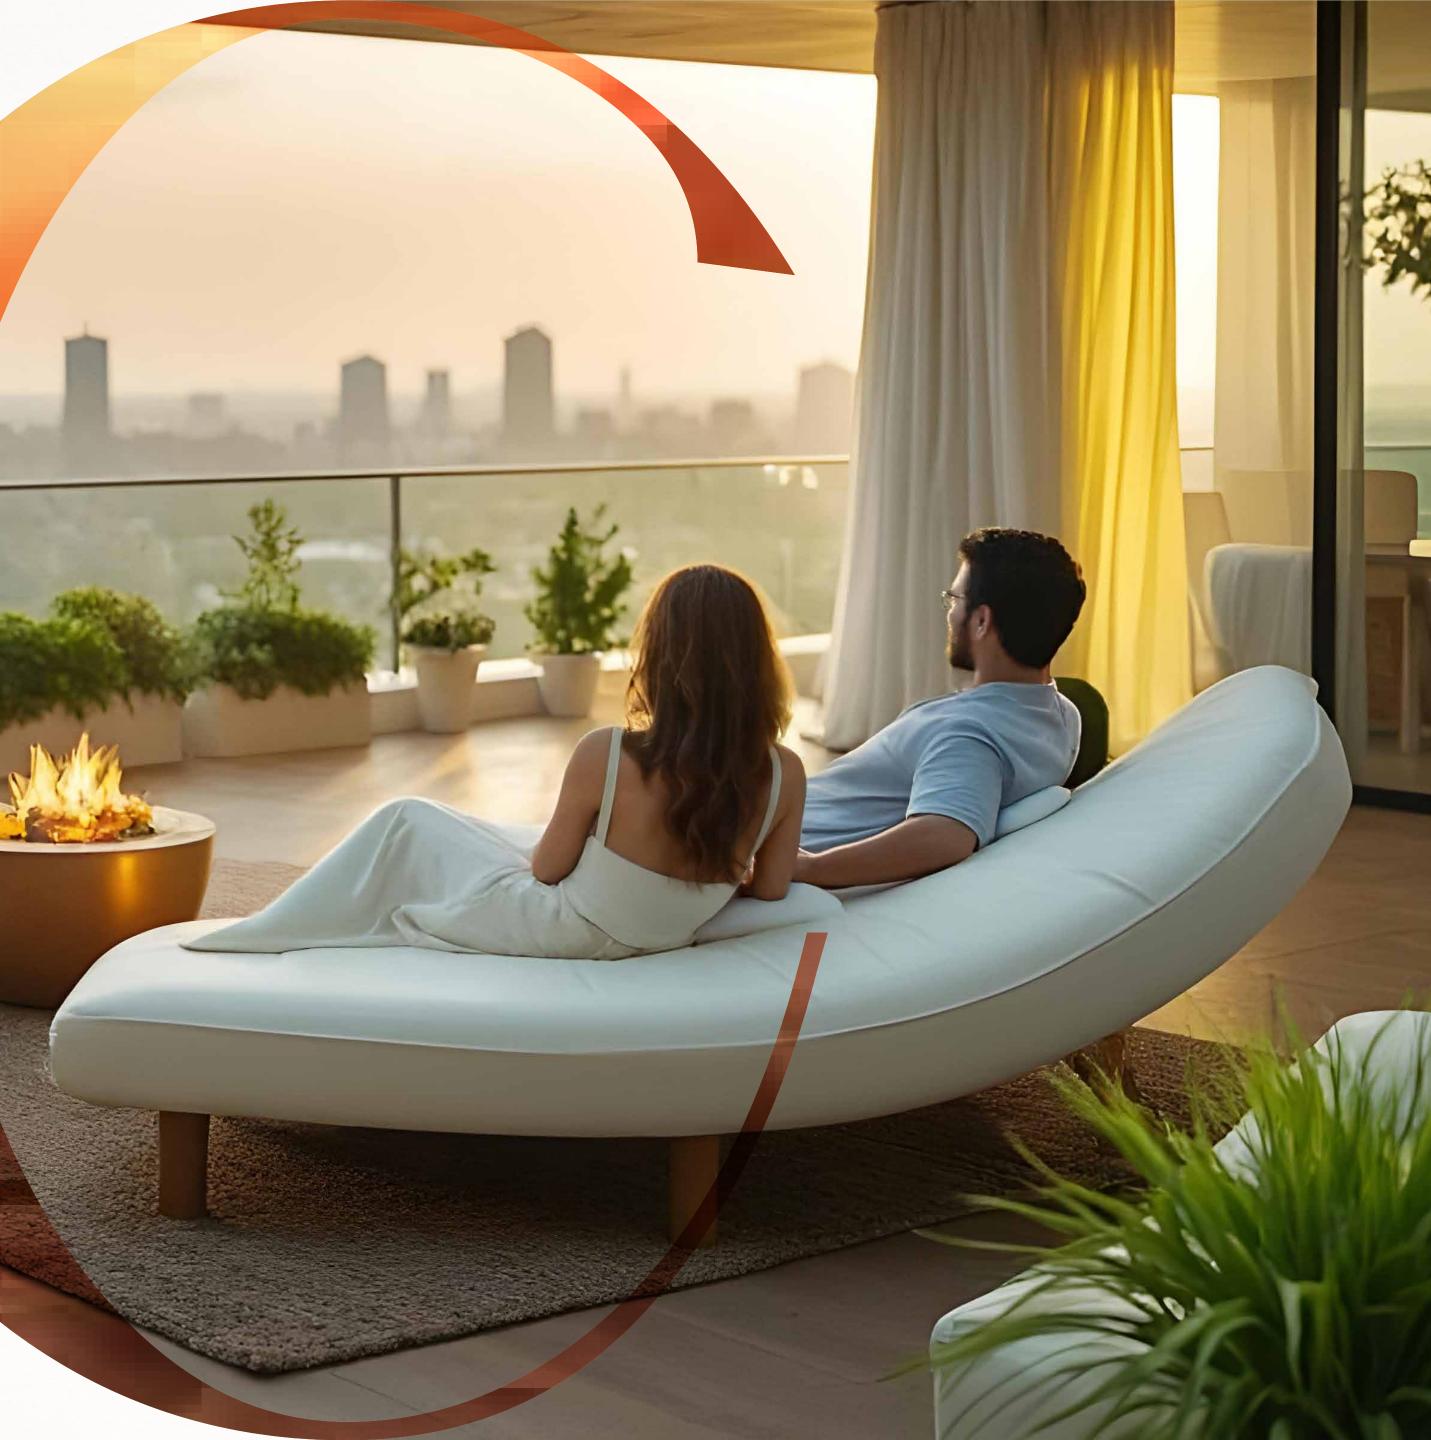

# ROOFTOP SUNDECK

Perched at the rooftop, the sundeck invites you to stretch out, slow down, and bask in the sunshine.

## ROOFTOP SUNDECK