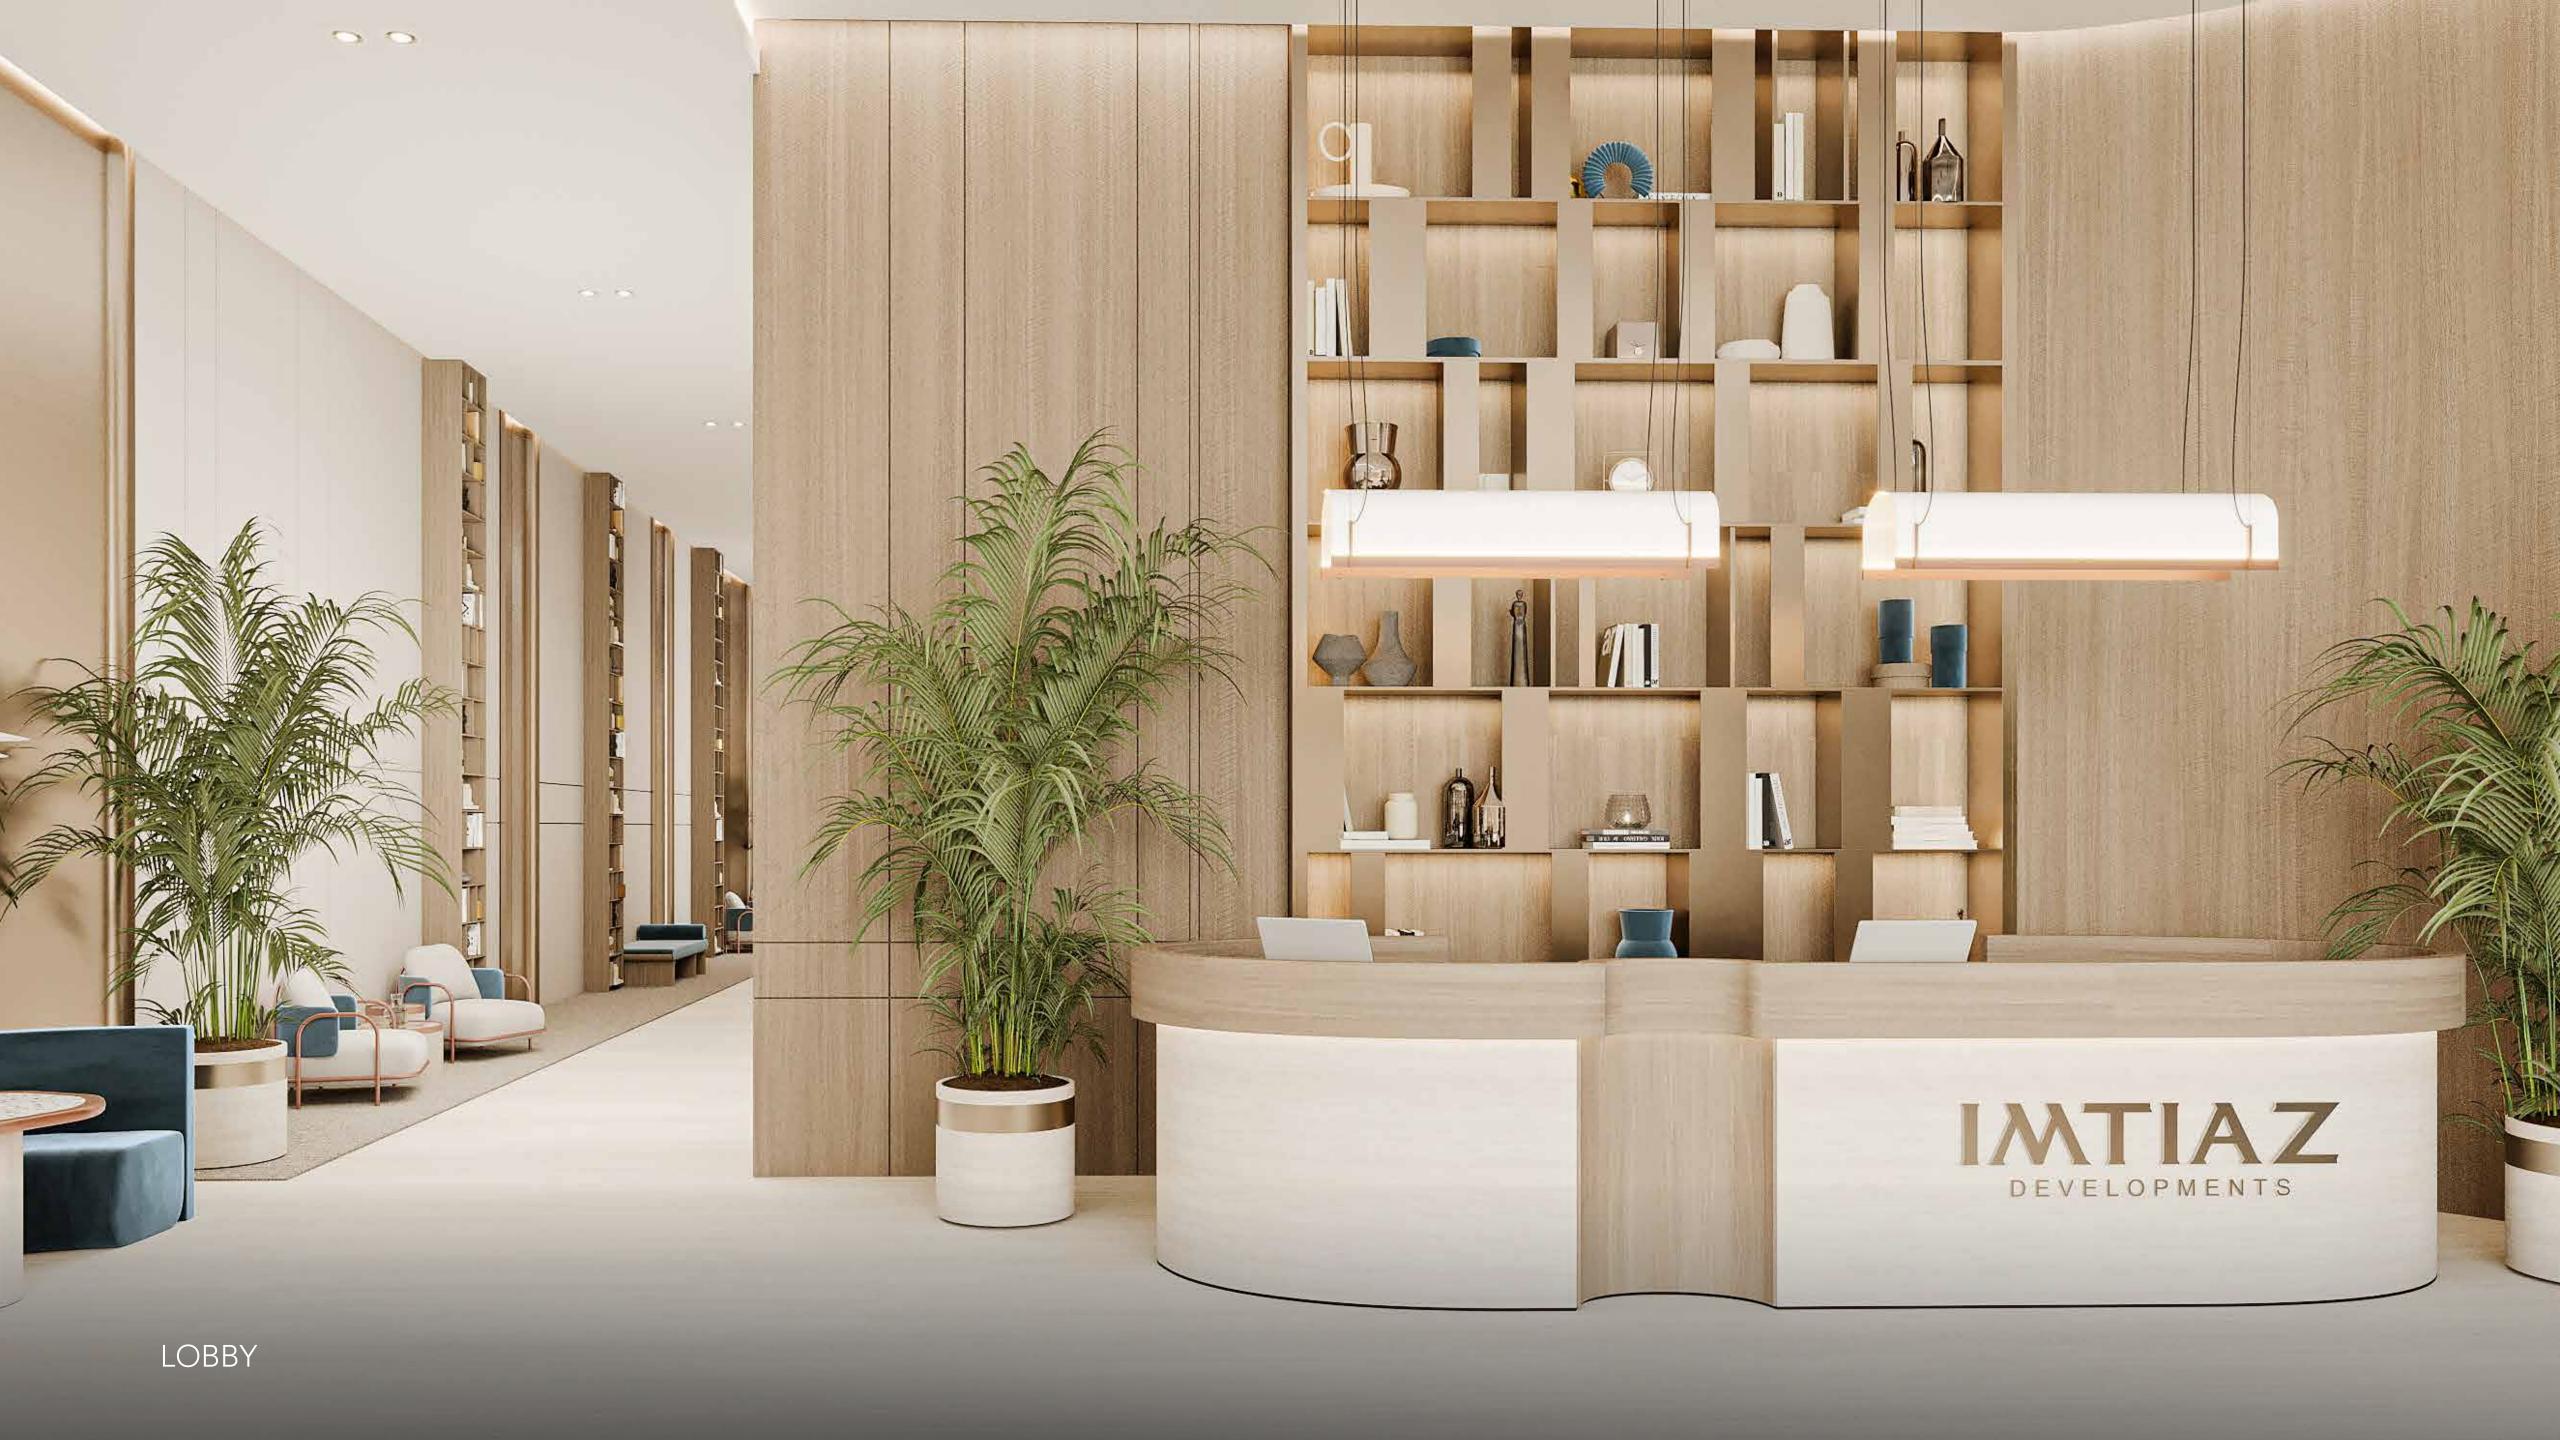

## GRAND ENTRANCE

Your journey home begins with a statement. The grand lobby is thoughtfully designed to evoke both presence and peace — with natural finishes, soft lighting, and refined details that create an immediate sense of calm. It's more than an entrance; it's a seamless transition from the outside world into a sanctuary shaped by elegance, warmth, and belonging.