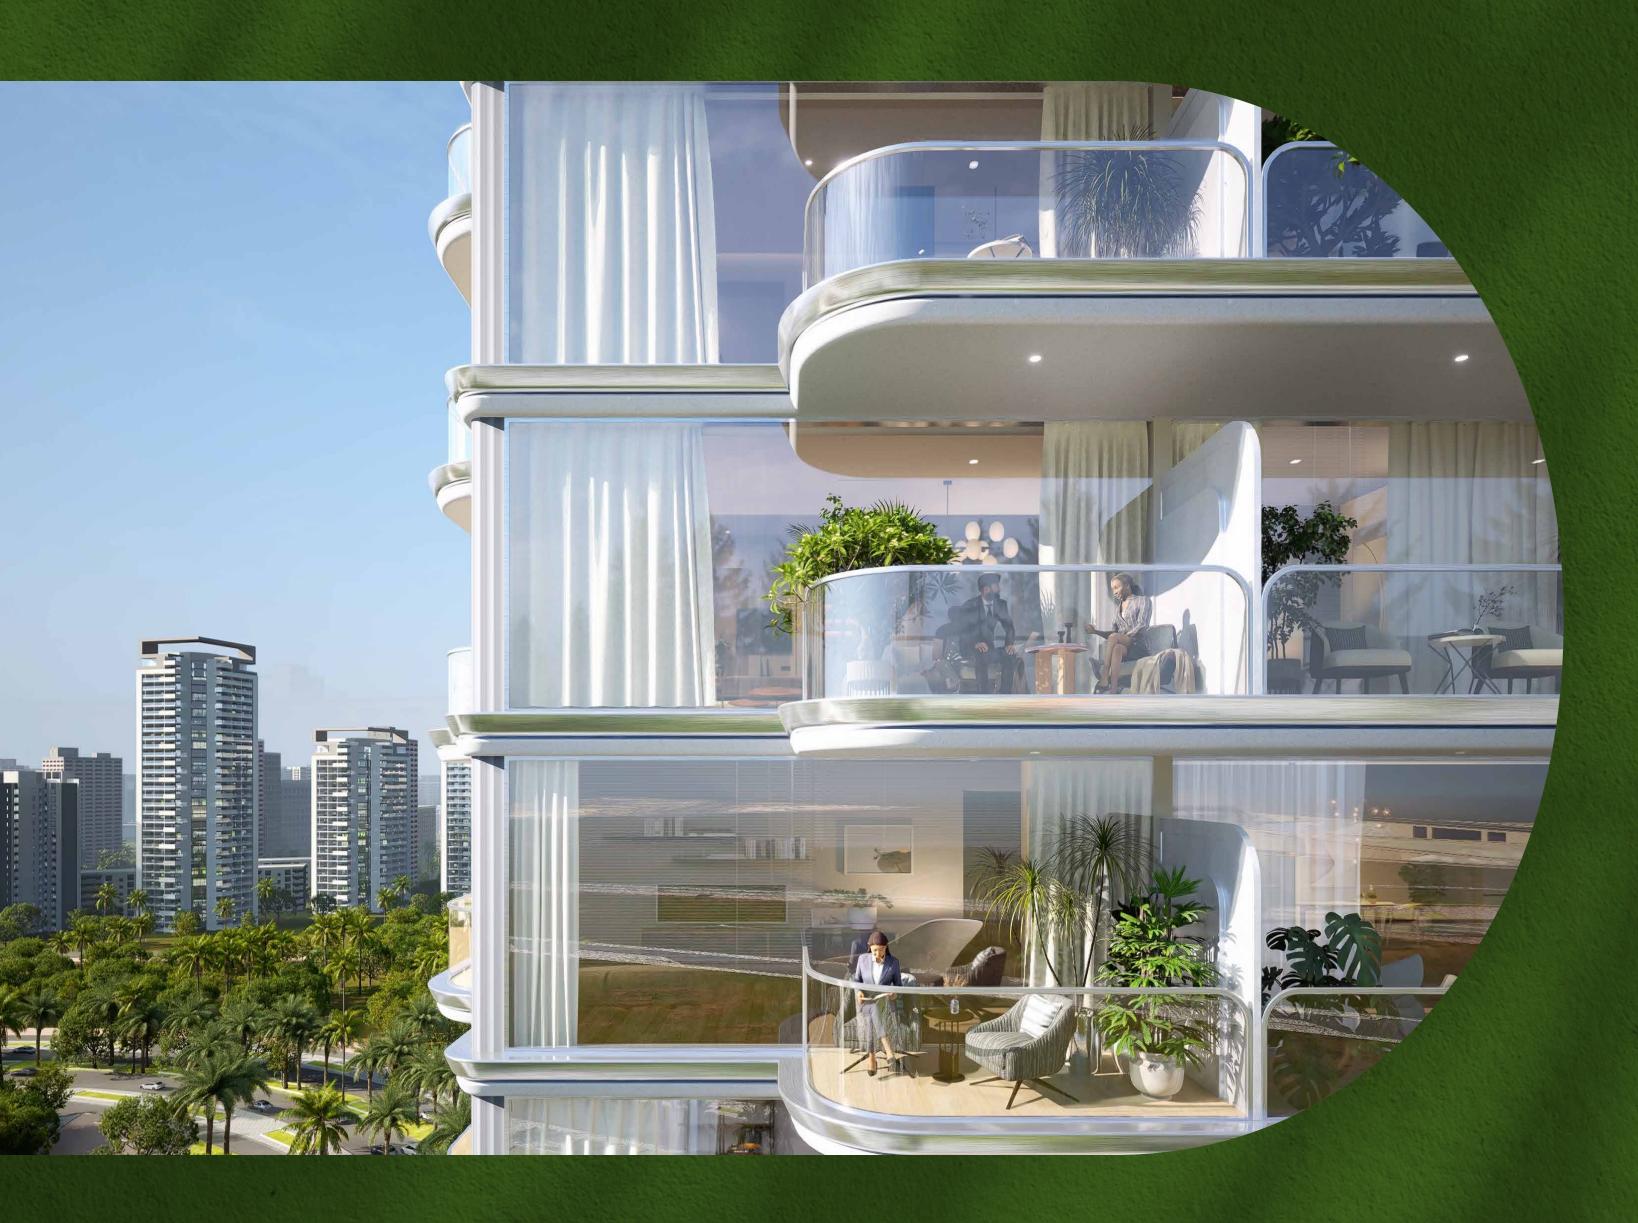

## DESIGNED AROUND TOGETHERNESS

Each element at Cove Grand is shaped to bring people closer from open-plan living spaces that invite connection, to outdoor areas where families gather, play, and unwind. It's a home where routines become rituals, and every day feels grounded in what matters most: being together.

## GRAND ENTRANCE

Your journey home begins with a statement. The grand lobby is thoughtfully designed to evoke both presence and peace — with natural finishes, soft lighting, and refined details that create an immediate sense of calm. It's more than an entrance; it's a seamless transition from the outside world into a sanctuary shaped by elegance, warmth, and belonging.