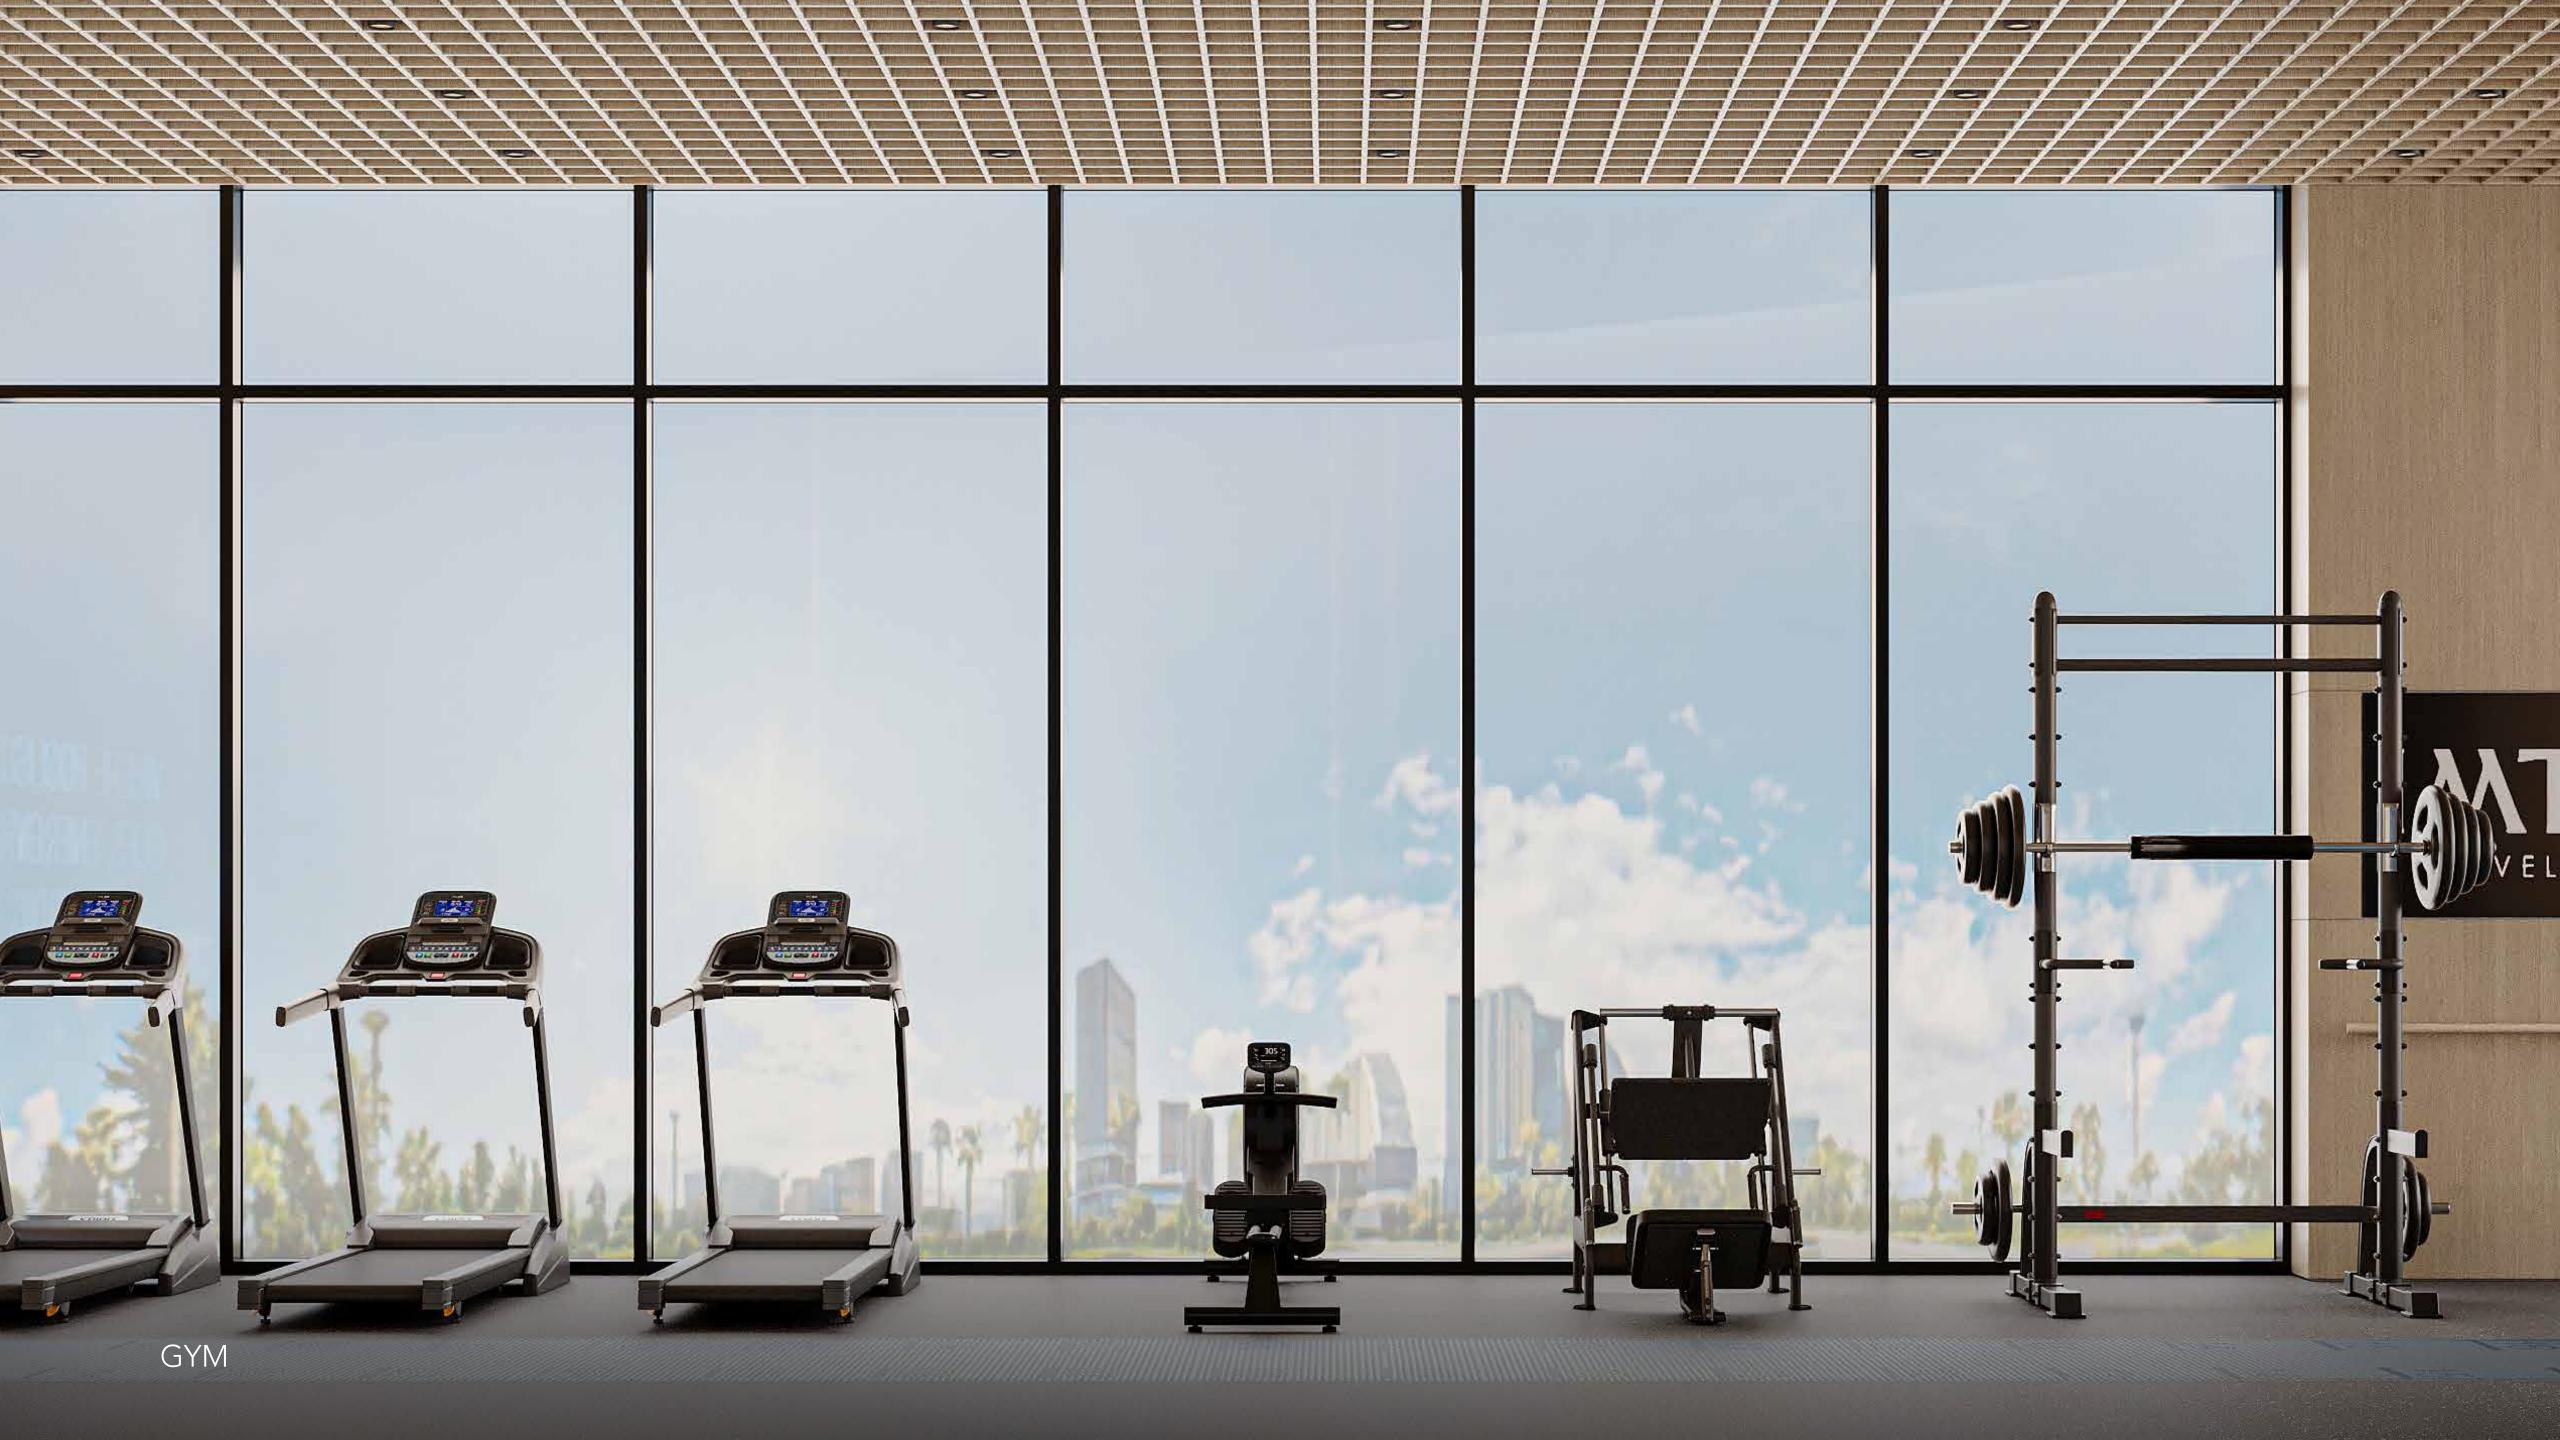

## FULLY EQUIPPED, WORLD-CLASS GYM

A fully equipped modern gym; a light-filled space equipped for every kind of workout — from early morning energy to evening resets.

## WHERE FOCUS GOES, ENERGY FLOWS.

S I

2 1-1

SE!

and the second