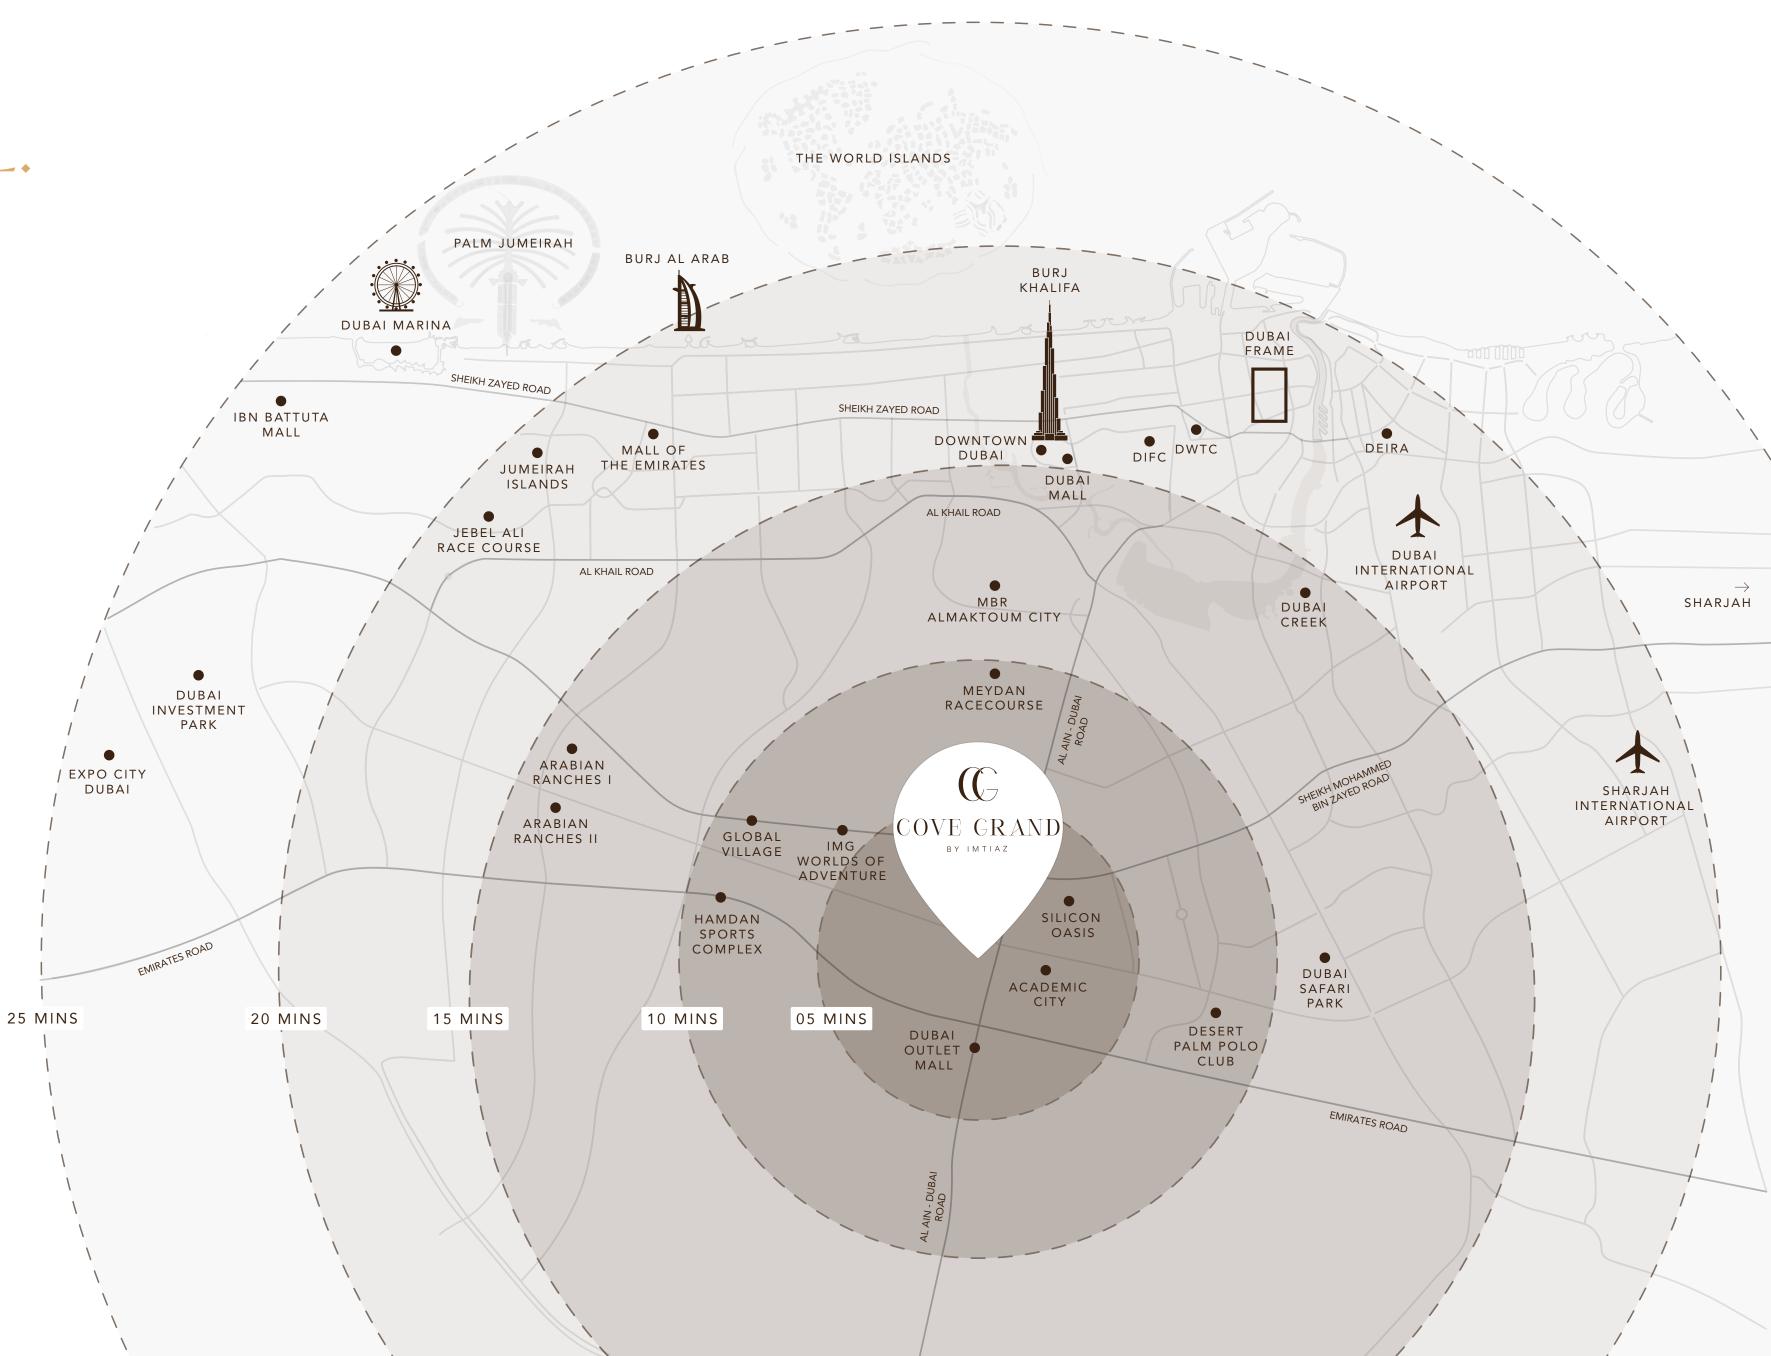

# IN REACH OF IT ALL. IN TUNE WITH YOU

Located in Dubailand, Cove Grand by Imtiaz positions you within easy reach of schools, shopping, dining, and major highways, while keeping you wrapped in a sense of calm. It's convenience minus compromise.

#### 5 Minutes

IMG Worlds of Adventure Academic City Silicon Oasis Global Village Dubai Outlet Mall

#### 20 Minutes

Dubai Intl. Airport Downtown Dubai Dubai Mall Burj Khalifa Dubai Frame Dubai Creek Mall Of The Emirates

#### 12 Minutes

Desert Palm Polo Club Dubai Safari Park Meydan Racecourse

#### 25 Minutes

Dubai Marina Palm Jumeirah Jebel Ali Race Course Jumeirah Islands Ibn Battuta Mall Dubai Parks and Resorts Expo City Dubai

THE QUINTESSENCE OF ELEGANT LIVING