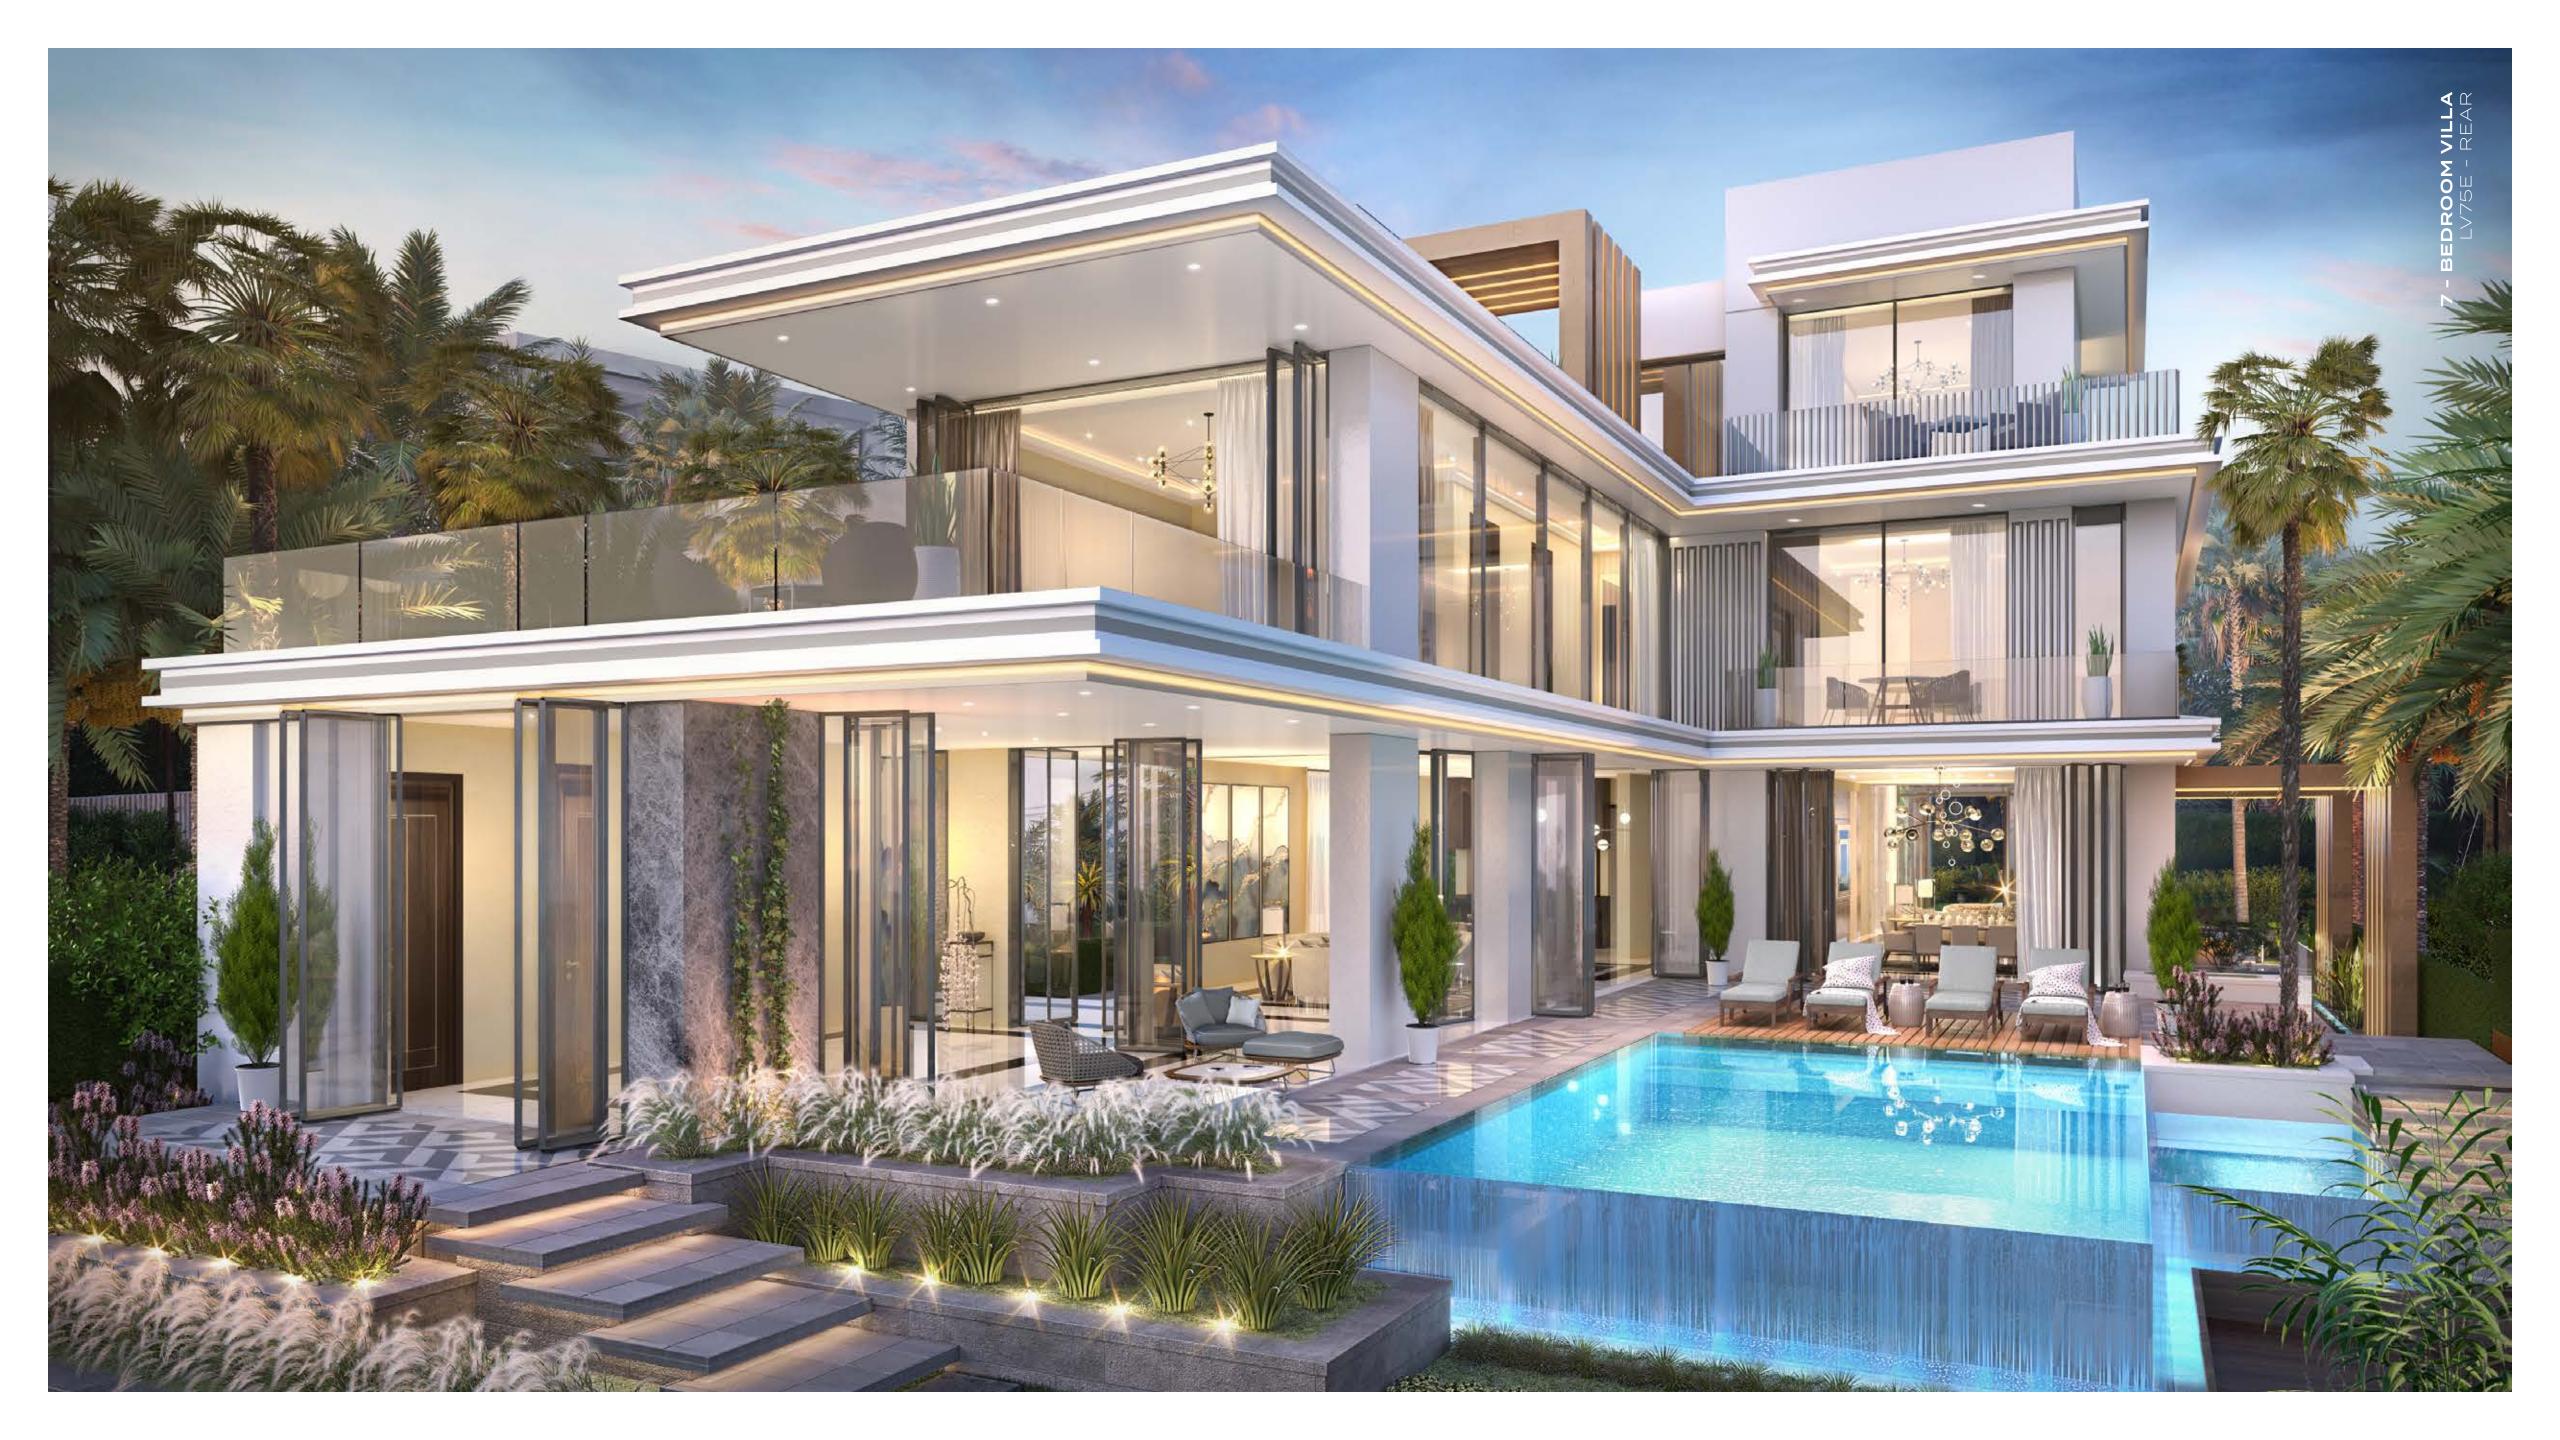

ATHROOM

- 1. ACCENT WALL MARVEL GALA DESERT SOUL PORCELAIN SLABDP 108.2 GENERAL METAL BRUSHED BRASS
- 2. WALLS -MARVEL W TAJ MAHAL POLISHED PORCELAIN TILE
- 3. FLOOR -MARVEL W TAJ MAHAL MATTE PORCELAIN TILE
- 4. GENERAL WOOD WALNUT WOODEN VENEER
- 5. GENERAL METAL BRUSHED BRASS







# SECONDARY BATHROOM

- 1. WALLS MARVEL GALA CRYSTAL WHITE POLISHED PORCELAIN TILE
- 2. FLOOR MARVEL GALA CRYSTAL WHITE MATTE PORCELAIN TILE
- 3. GENERAL WOOD WALNUT WOODEN VENEER
- 4. COUNTERTOP FIOR DE BOSCO -MARBLE











# CLUSTER MAP

#### PARCEL 1

••••• MALDIVES 1

••••••••• MALDIVES 2

•••••• MALDIVES 3

#### PARCEL 2

•••••••••• MALDIVES 4

••••• MALDIVES 5

BORA BORA 1

BORA BORA 2

#### PARCEL 3

BORA BORA 3

••••• FIJI 1

••••• FIJI 2



DIV - 75

DIV - 3

DIV - 55

DITH - E

DITH - M









# 7-BEDROOM VILLA LV75E - 7BR + GYM + MAID











GROUND FLOOR SECOND FLOOR BASEMENT





# 6-BEDROOM VILLA LV55E - 6BR + GYM + MAID















# 6-BEDROOM VILLA DIV3 - 6BR + MAID

|               | SQ.M | SQ.FT |
|---------------|------|-------|
| SALEABLE AREA | 412  | 4,440 |





GROUND FLOOR FIRST FLOOR





# 5-BEDROOM TOWNHOUSE DITH-E - 5BR + MAID

|               | SQ.M | SQ.FT |
|---------------|------|-------|
| SALEABLE AREA | 295  | 3,178 |







GROUND FLOOR FIRST FLOOR SECOND FLOOR

# **4-BEDROOM TOWNHOUSE**DITH-M - 4BR

|               | SQ.M | SQ.FT |
|---------------|------|-------|
| SALEABLE AREA | 205  | 2,208 |





GROUND FLOOR FIRST FLOOR