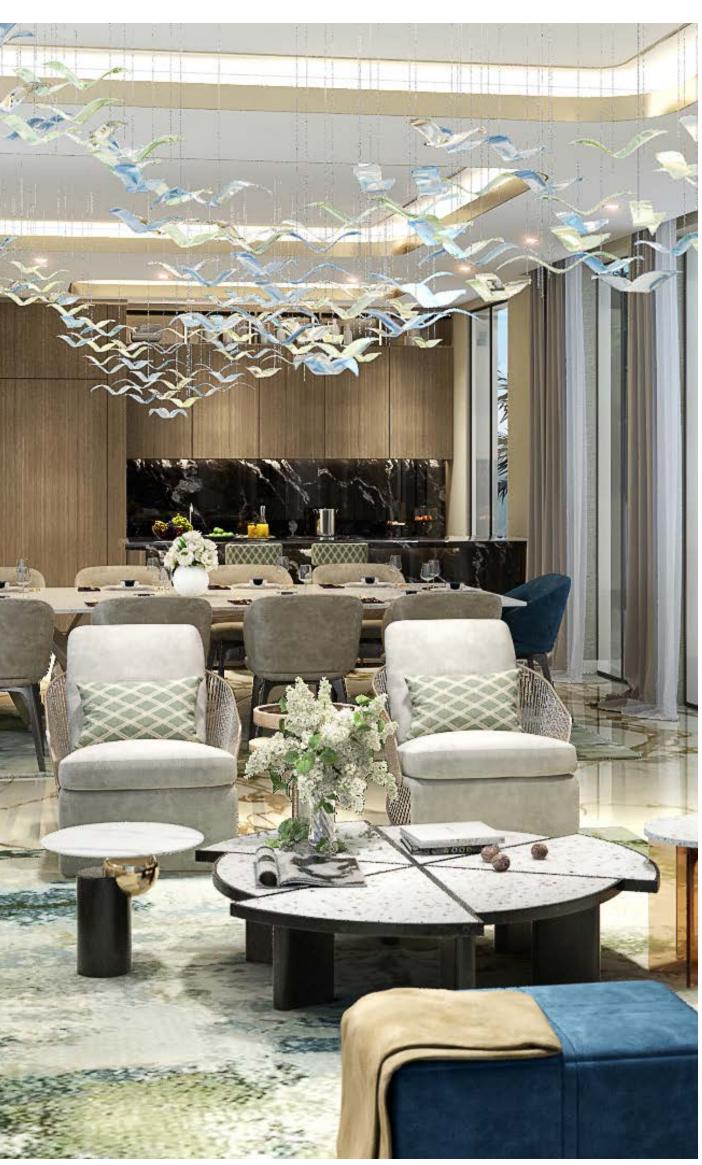

# FAMILY LIVING

- 1. GENERAL FLOORING: CALACATTA GOLD PORCELAIN SLAB
- 2. SILVER PARADISIO GRANITE
- 3. GENERAL METAL BRUSHED BRASS
- 4. GENERAL WOOD WALNUT WOODEN VENEER

# FAMILY LIVING

- 1. GENERAL FLOORING: CALACATTA GOLD PORCELAIN SLAB
- 2. ACCCENT WALL -MARVEL W OROBICO PORCELAIN SLAB
- 3. GENERAL METAL BRUSHED BRASS
- 4. GENERAL WOOD WALNUT WOODEN VENEER