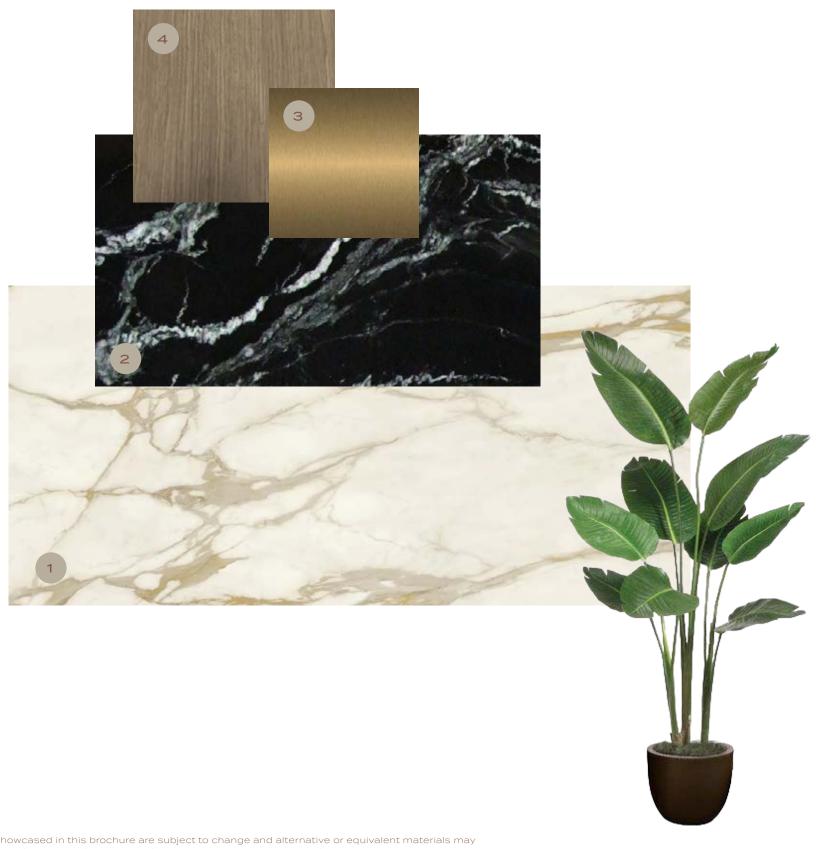

## FORMAL LIVING

- 1. GENERAL FLOORING : CALACATTA GOLD -PORCELAIN SLAB
- 2. ACCCENT WALL -MARVEL W OROBICO -PORCELAIN SLAB
- 3. GENERAL METAL -BRUSHED BRASS
- 4. GENERAL WOOD -WALNUT WOODEN VENEER

# FAMILY LIVING

- 1. GENERAL FLOORING: CALACATTA GOLD PORCELAIN SLAB
- 2. SILVER PARADISIO GRANITE
- 3. GENERAL METAL BRUSHED BRASS
- 4. GENERAL WOOD WALNUT WOODEN VENEER

# FAMILY LIVING

- 1. GENERAL FLOORING: CALACATTA GOLD PORCELAIN SLAB
- 2. ACCCENT WALL -MARVEL W OROBICO PORCELAIN SLAB
- 3. GENERAL METAL BRUSHED BRASS
- 4. GENERAL WOOD WALNUT WOODEN VENEER