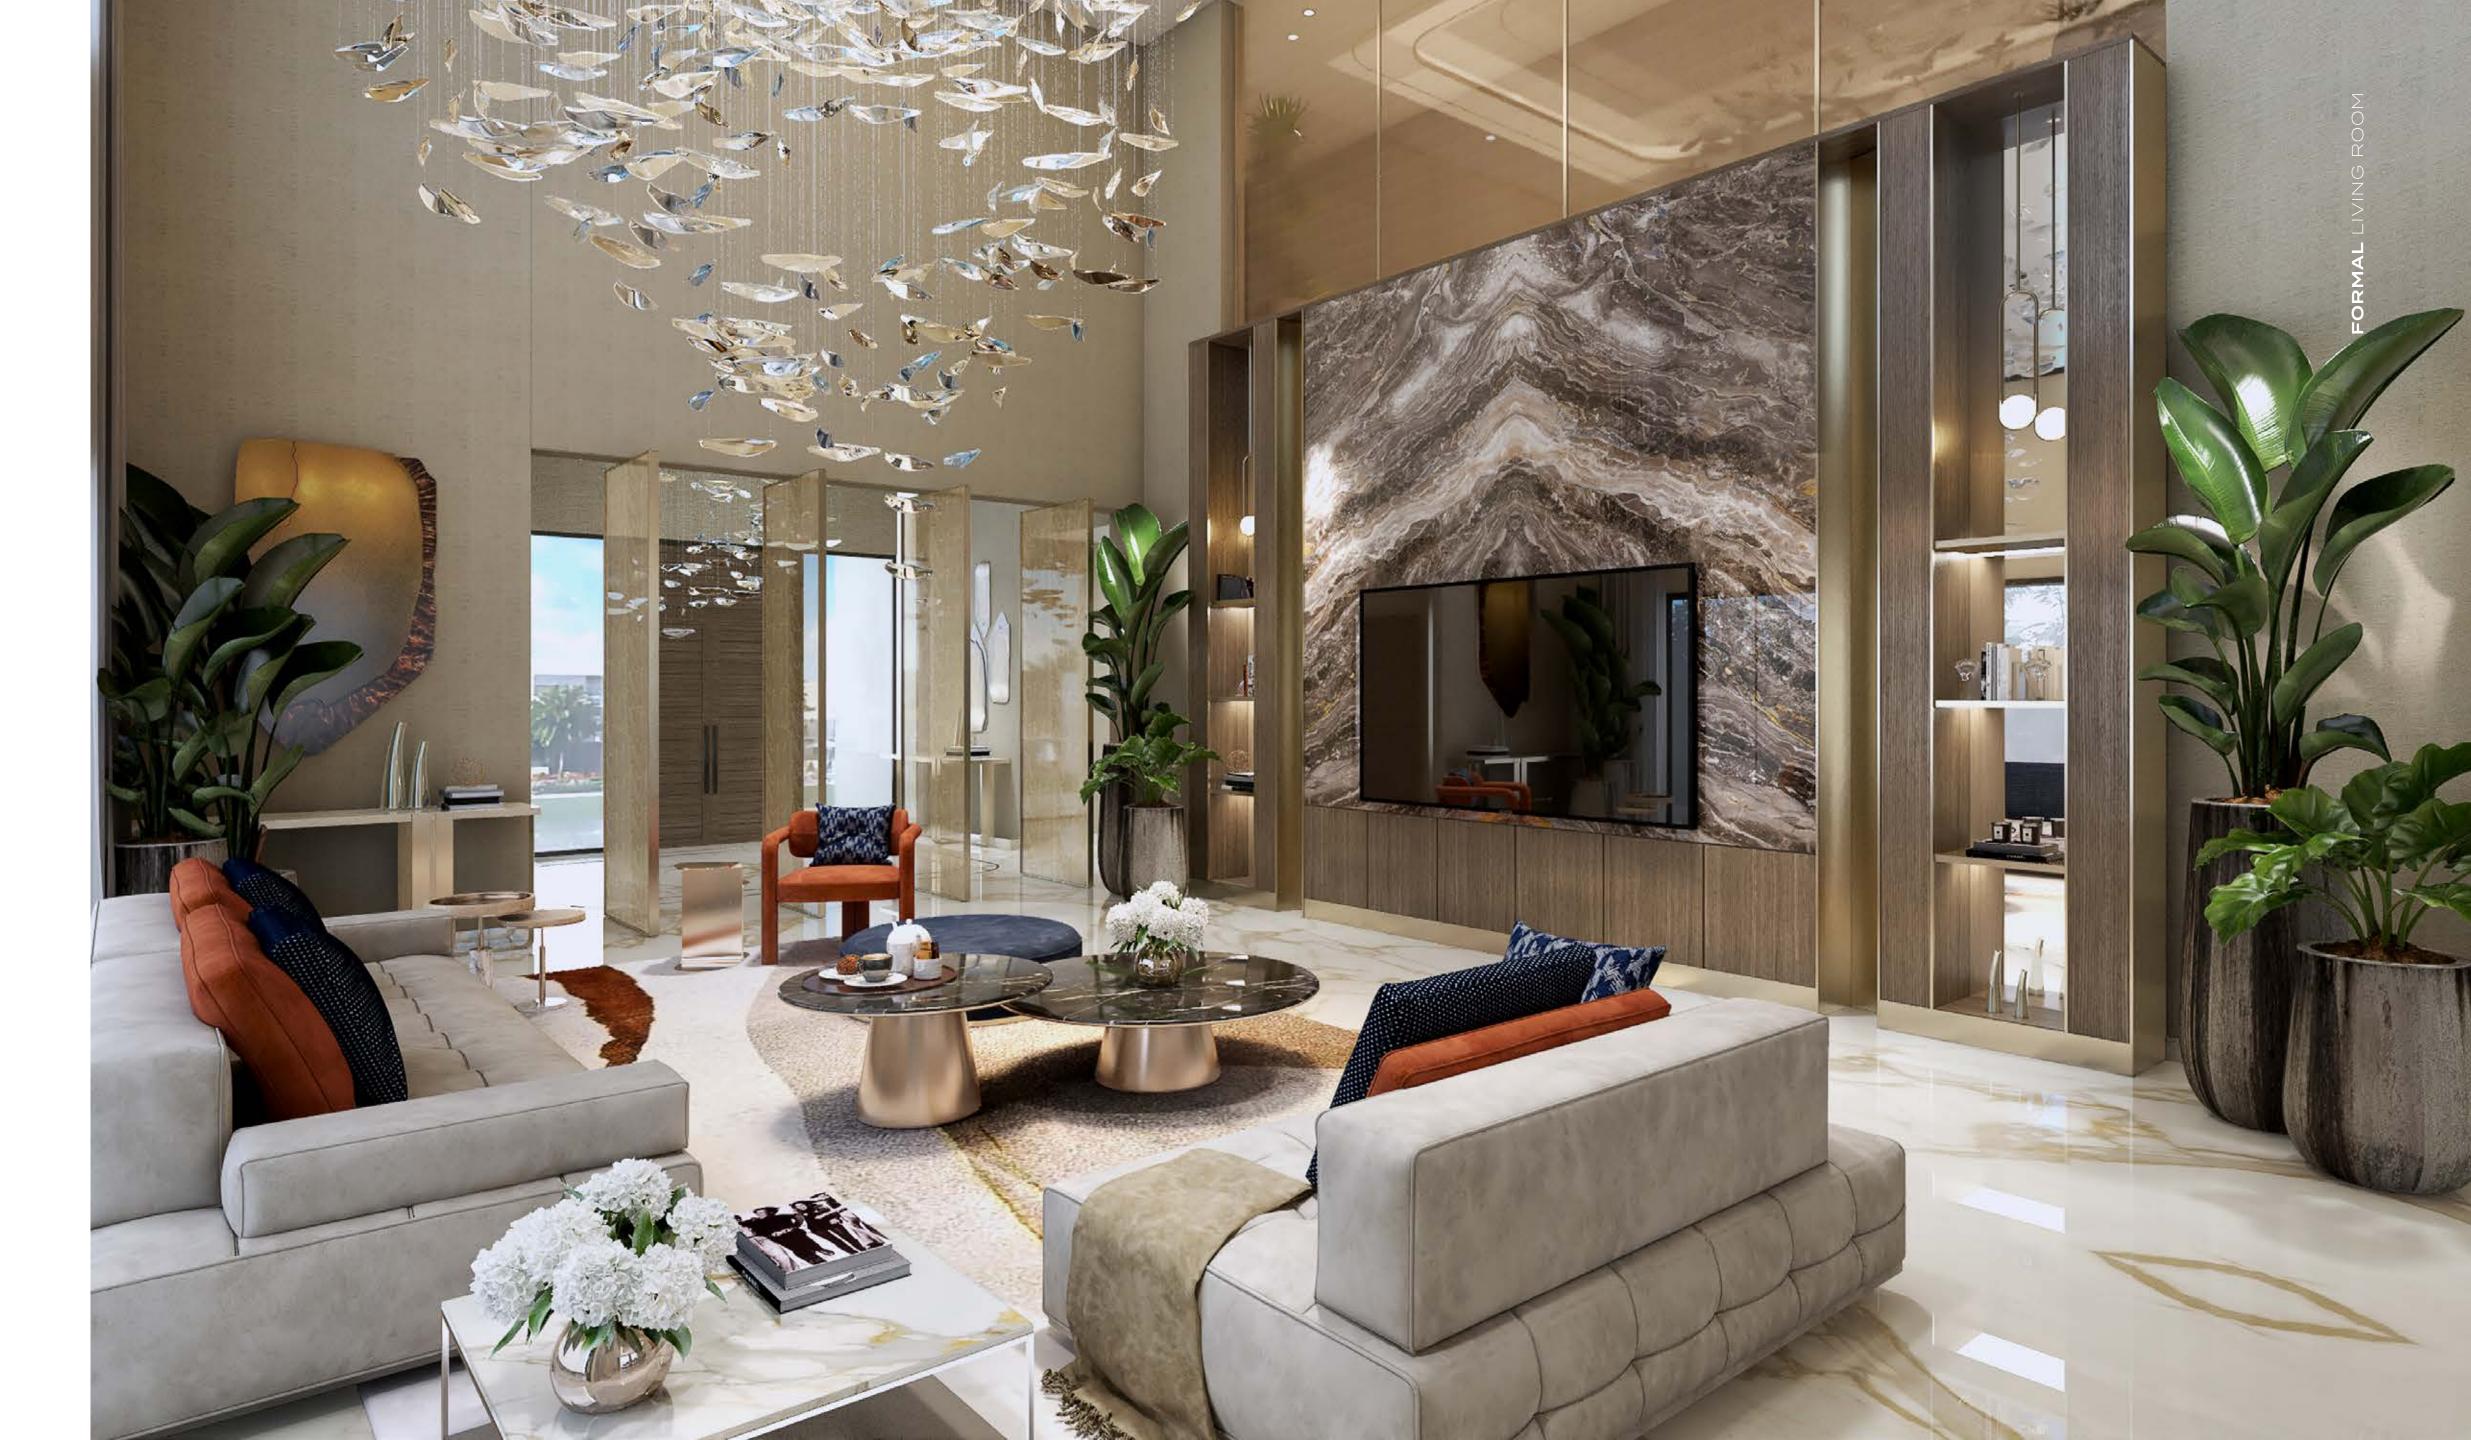

## FORMAL LIVING

- 1. GENERAL FLOORING : CALACATTA GOLD -PORCELAIN SLAB
- 2. ACCCENT WALL -MARVEL W OROBICO -PORCELAIN SLAB
- 3. GENERAL METAL -BRUSHED BRASS
- 4. GENERAL WOOD -WALNUT WOODEN VENEER