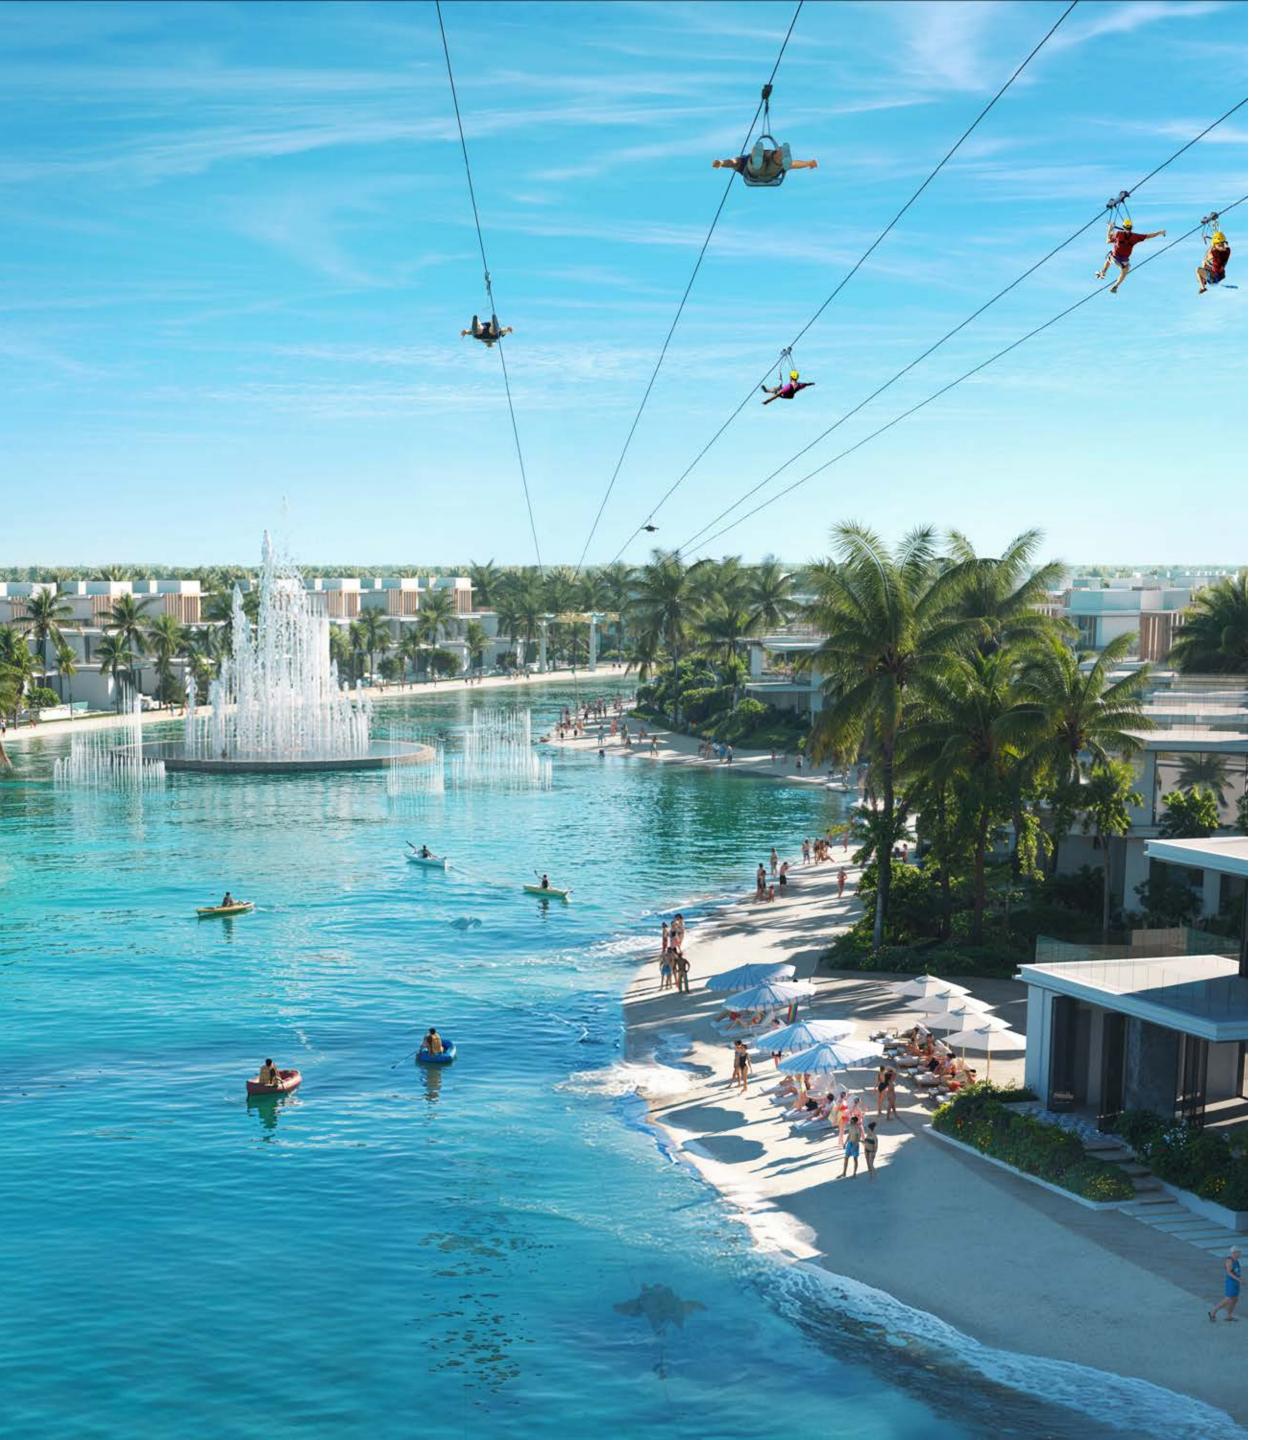

# AND CHILLS

Our Zipline and Jungle Swings offer an adrenaline rush with a view for the adventure seekers. Feel your pulse race as you soar over the lagoon, swing through the jungle canopy, and see DAMAC Islands from exhilarating new heights. Here, adventure is always just a heartbeat away.

# ADVENTURES AWAITS

Dive into excitement at our Aqua Park, where the spirit of fun knows no age limit. Connected to the Central Hub, this aquatic playground offers distinct areas for both the young and young at heart.