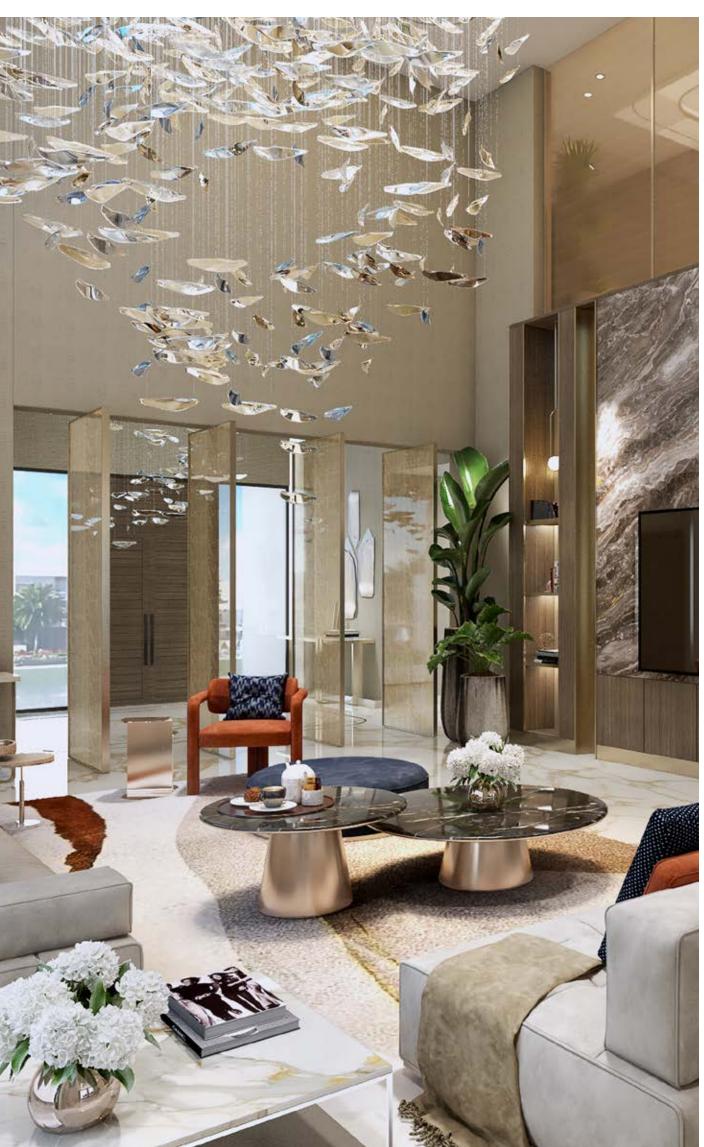

## FORMAL LIVING

- 1. GENERAL FLOORING : CALACATTA GOLD -PORCELAIN SLAB
- 2. ACCCENT WALL -MARVEL W OROBICO -PORCELAIN SLAB
- 3. GENERAL METAL -BRUSHED BRASS
- 4. GENERAL WOOD -WALNUT WOODEN VENEER

# FAMILY LIVING

- 1. GENERAL FLOORING: CALACATTA GOLD PORCELAIN SLAB
- 2. SILVER PARADISIO GRANITE
- 3. GENERAL METAL BRUSHED BRASS
- 4. GENERAL WOOD WALNUT WOODEN VENEER

# FAMILY LIVING

- 1. GENERAL FLOORING: CALACATTA GOLD PORCELAIN SLAB
- 2. ACCCENT WALL -MARVEL W OROBICO PORCELAIN SLAB
- 3. GENERAL METAL BRUSHED BRASS
- 4. GENERAL WOOD WALNUT WOODEN VENEER