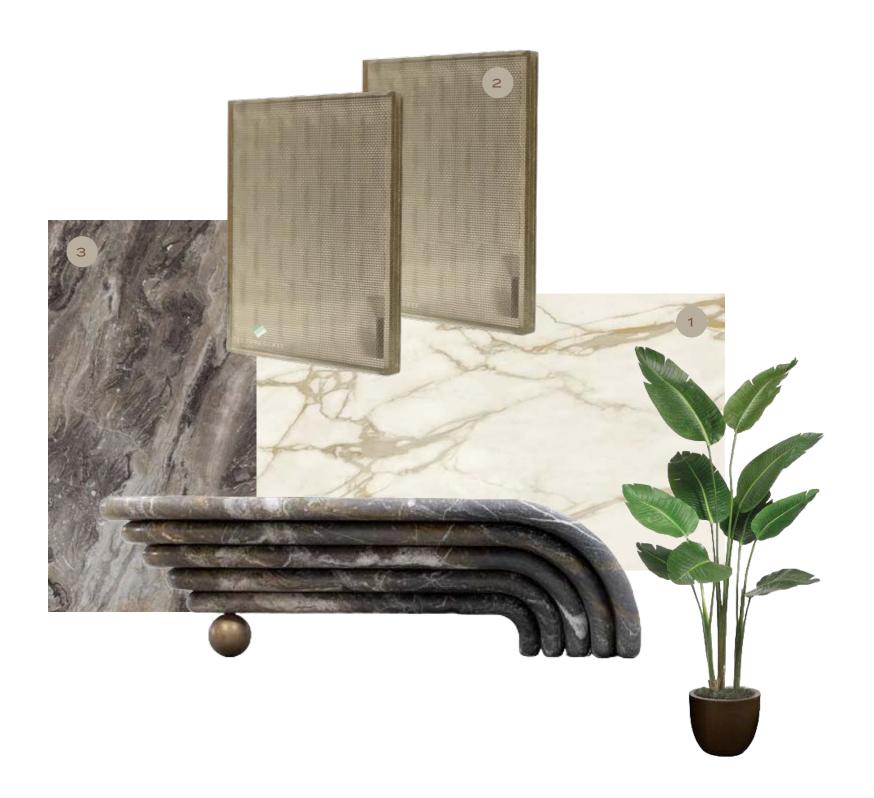

# FAMILY LIVING

- 1. GENERAL FLOORING: CALACATTA GOLD PORCELAIN SLAB
- 2. SILVER PARADISIO GRANITE
- 3. GENERAL METAL BRUSHED BRASS
- 4. GENERAL WOOD WALNUT WOODEN VENEER

# FAMILY LIVING

- 1. GENERAL FLOORING: CALACATTA GOLD PORCELAIN SLAB
- 2. ACCCENT WALL -MARVEL W OROBICO PORCELAIN SLAB
- 3. GENERAL METAL BRUSHED BRASS
- 4. GENERAL WOOD WALNUT WOODEN VENEER