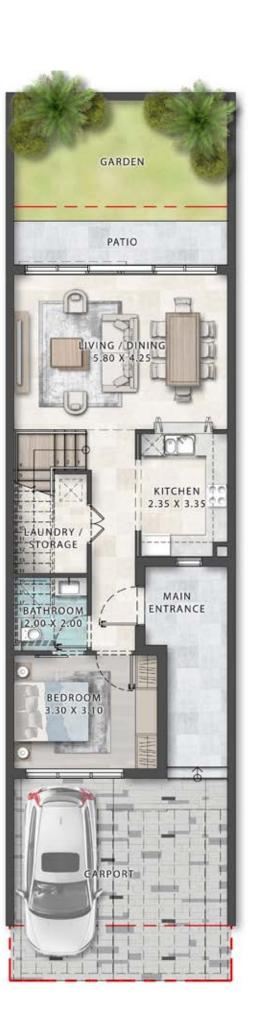

# **4-BEDROOM TOWNHOUSE**DITH-M - 4BR

|               | SQ.M | SQ.FT |
|---------------|------|-------|
| SALEABLE AREA | 205  | 2,208 |

GROUND FLOOR FIRST FLOOR