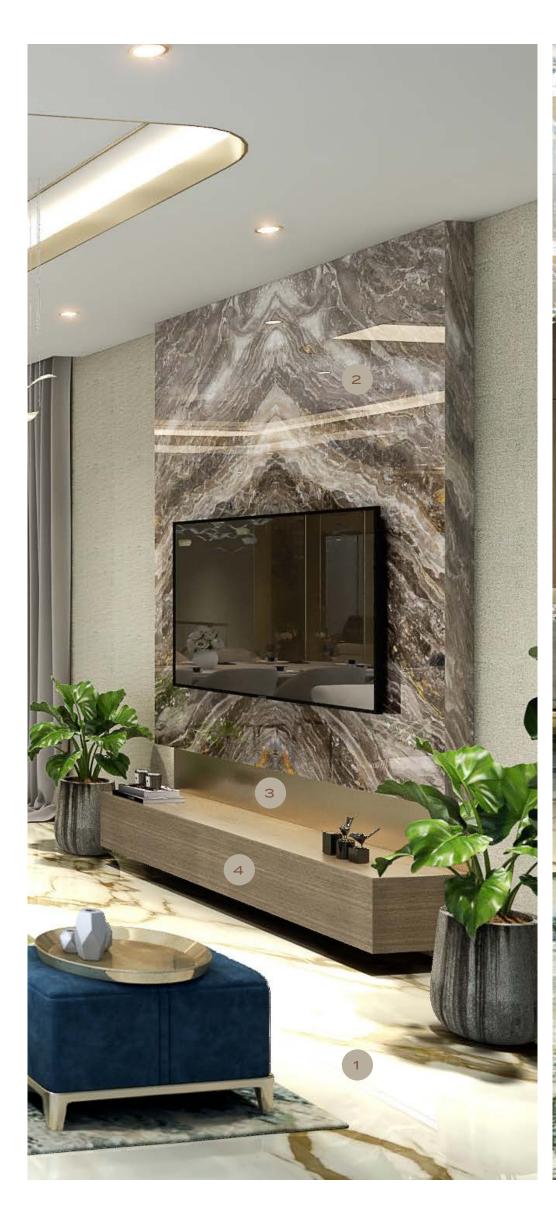

# FAMILY LIVING

- 1. GENERAL FLOORING: CALACATTA GOLD PORCELAIN SLAB
- 2. ACCCENT WALL -MARVEL W OROBICO PORCELAIN SLAB
- 3. GENERAL METAL BRUSHED BRASS
- 4. GENERAL WOOD WALNUT WOODEN VENEER