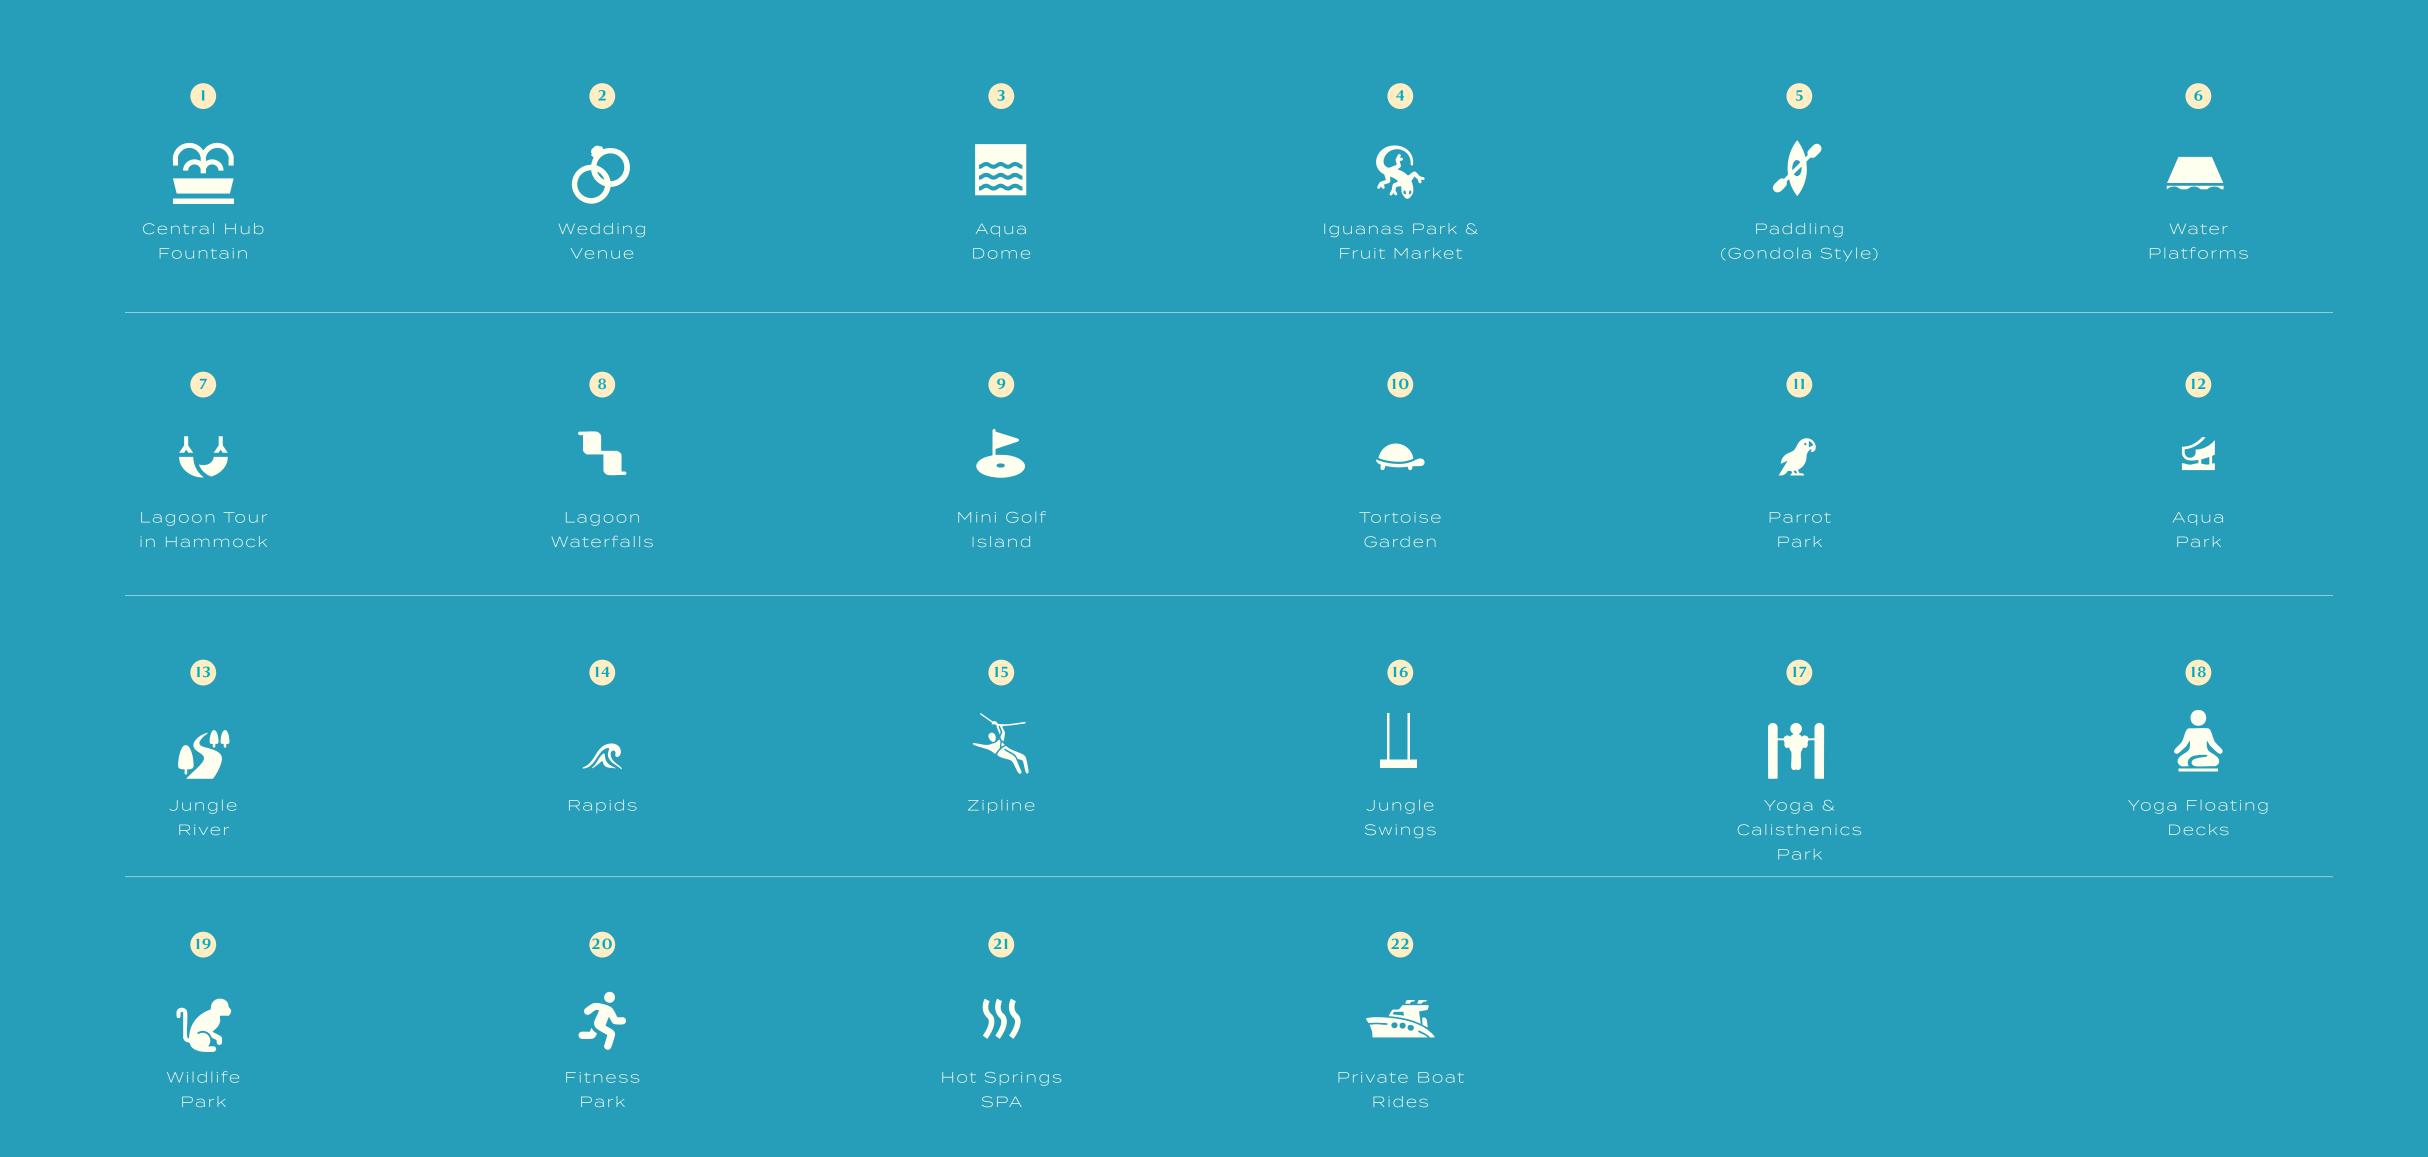

## THE HEART OF Paradise

At the core of our tropical haven, the Central Hub Fountain stands as a mesmerising focal point. This aquatic masterpiece isn't just water it's a living, breathing spectacle where elements dance in harmony. Watch as droplets pirouette with light beams, and flames flirt playfully with laser beams, creating a symphony for the senses.

### BLUE EXPANSE

Whether you>re paddling, swimming, or lounging by the shore, our lagoon is your ticket to disconnecting from the outside world and reconnecting with what truly matters.

### 7-estauttes

Our Water Platforms aren't just structures, they are invitations to celebrate life. Featuring bars and relaxation areas, these versatile spaces transform from serene retreats to vibrant social hubs as the sun traverses the sky.

Embark on a gondola-style journey on our lagoon to appreciate the illuminated beauty of DAMAC Islands. Our LED-lit paddling experience provides an imaginative view of our vibrant community, offering a unique perspective of the vivid island nightlife. Glide past bustling bars and activated corridors, witnessing the island come alive as day turns to night.

#### CALM CASCADING

Bliss

Indulge in the ultimate relaxation at our Lagoon Waterfalls and Hot Springs Spa. Let the gentle splash of cascading water soothe your mind as you soak in our infinity-edge pools. These outdoor relaxation areas offer the perfect conclusion to your day, whether it's been filled with adventure or leisure. Here, stress doesn't just melt away it evaporates into the balmy island air.

# RIVER TRAIL Tundle

Let the Jungle River sweep you into a world of lush wonder, where verdant vegetation and giant water lilies, take you on an adventure for all your senses. Discover hidden relaxation nooks, feel the rush of cascading waterfalls, and challenge yourself to the thrill of rapids.

# AND CHILLS

Our Zipline and Jungle Swings offer an adrenaline rush with a view for the adventure seekers. Feel your pulse race as you soar over the lagoon, swing through the jungle canopy, and see DAMAC Islands from exhilarating new heights. Here, adventure is always just a heartbeat away.

# ADVENTURES AWAITS

Dive into excitement at our Aqua Park, where the spirit of fun knows no age limit. Connected to the Central Hub, this aquatic playground offers distinct areas for both the young and young at heart.

### ELEVATE YOUR

Spirat

For those seeking inner peace, our Yoga Floating Decks offer a sanctuary above the waters. Find your centre as the gentle lapping of waves guides your practice. Nearby, our Hot Springs spa invites you to sink into nature>s own healing waters, emerging renewed and revitalised.

### Sweat IT OUT

We know you love staying in shape... the Calisthenics Park offers an elevated workout experience and the Fitness Park features a variety of sports equipment to enjoy robust activities. Here, both physical and mental well-being options are available to you for maintaining a healthy, balanced lifestyle.

#### NATURE'S GRAND

Bagaar

Experience the magic of a marketplace at our Iguanas Park and Fruits

Market, where wildlife and fresh produce create an extraordinary
tableau. Here, beside the flowing Jungle River, shop among our
resident iguanas and local fauna, enjoying a shopping experience that
celebrates the beauty of natural coexistence.

Immerse yourself in the vibrant ecosystems that make island life so enchanting. Our Tortoise Garden, Parrot Park, and Wildlife Park create a living tapestry of flora and fauna - each space is a celebration of life in all its forms.

### Maves

Step into a world where fantasy meets reality at the Aqua Dome.

This underwater marvel offers a dining experience like no other, surrounded by the serene beauty of marine life. It's not just a meal it's an immersion into the wonders that lie beneath the surface of island paradises.

# DRIFT IN Dreamland

Experience the lagoon from a whole new perspective with our Lagoon

Tour in Hammock. Gently drift across the main waterbody, basking in

the sun and letting your cares float away. It>s not just a tour

- it's a journey into relaxation.

D A M A C I S L A N

LEISURELY PLEASURES

Looking for a laid-back challenge? Our Mini Golf Island offers a delightful way to spend time with family and friends. Putt your way through a tropical landscape, where every hole is a chance to create new memories.

PRIVATE AQUATIC

Refrents

For our villa residents, the lagoon becomes an extension of your home. Host exclusive boat parties in your backyard, turning every gathering into an unforgettable celebration on the water.

Celebrate life's most precious moments that deserve an extraordinary setting at our floating Wedding Venue, it's the perfect choice for a destination wedding. Whether you're saying "I do" or renewing your vows, this picturesque location turns your special day into an unforgettable island fairy tale.