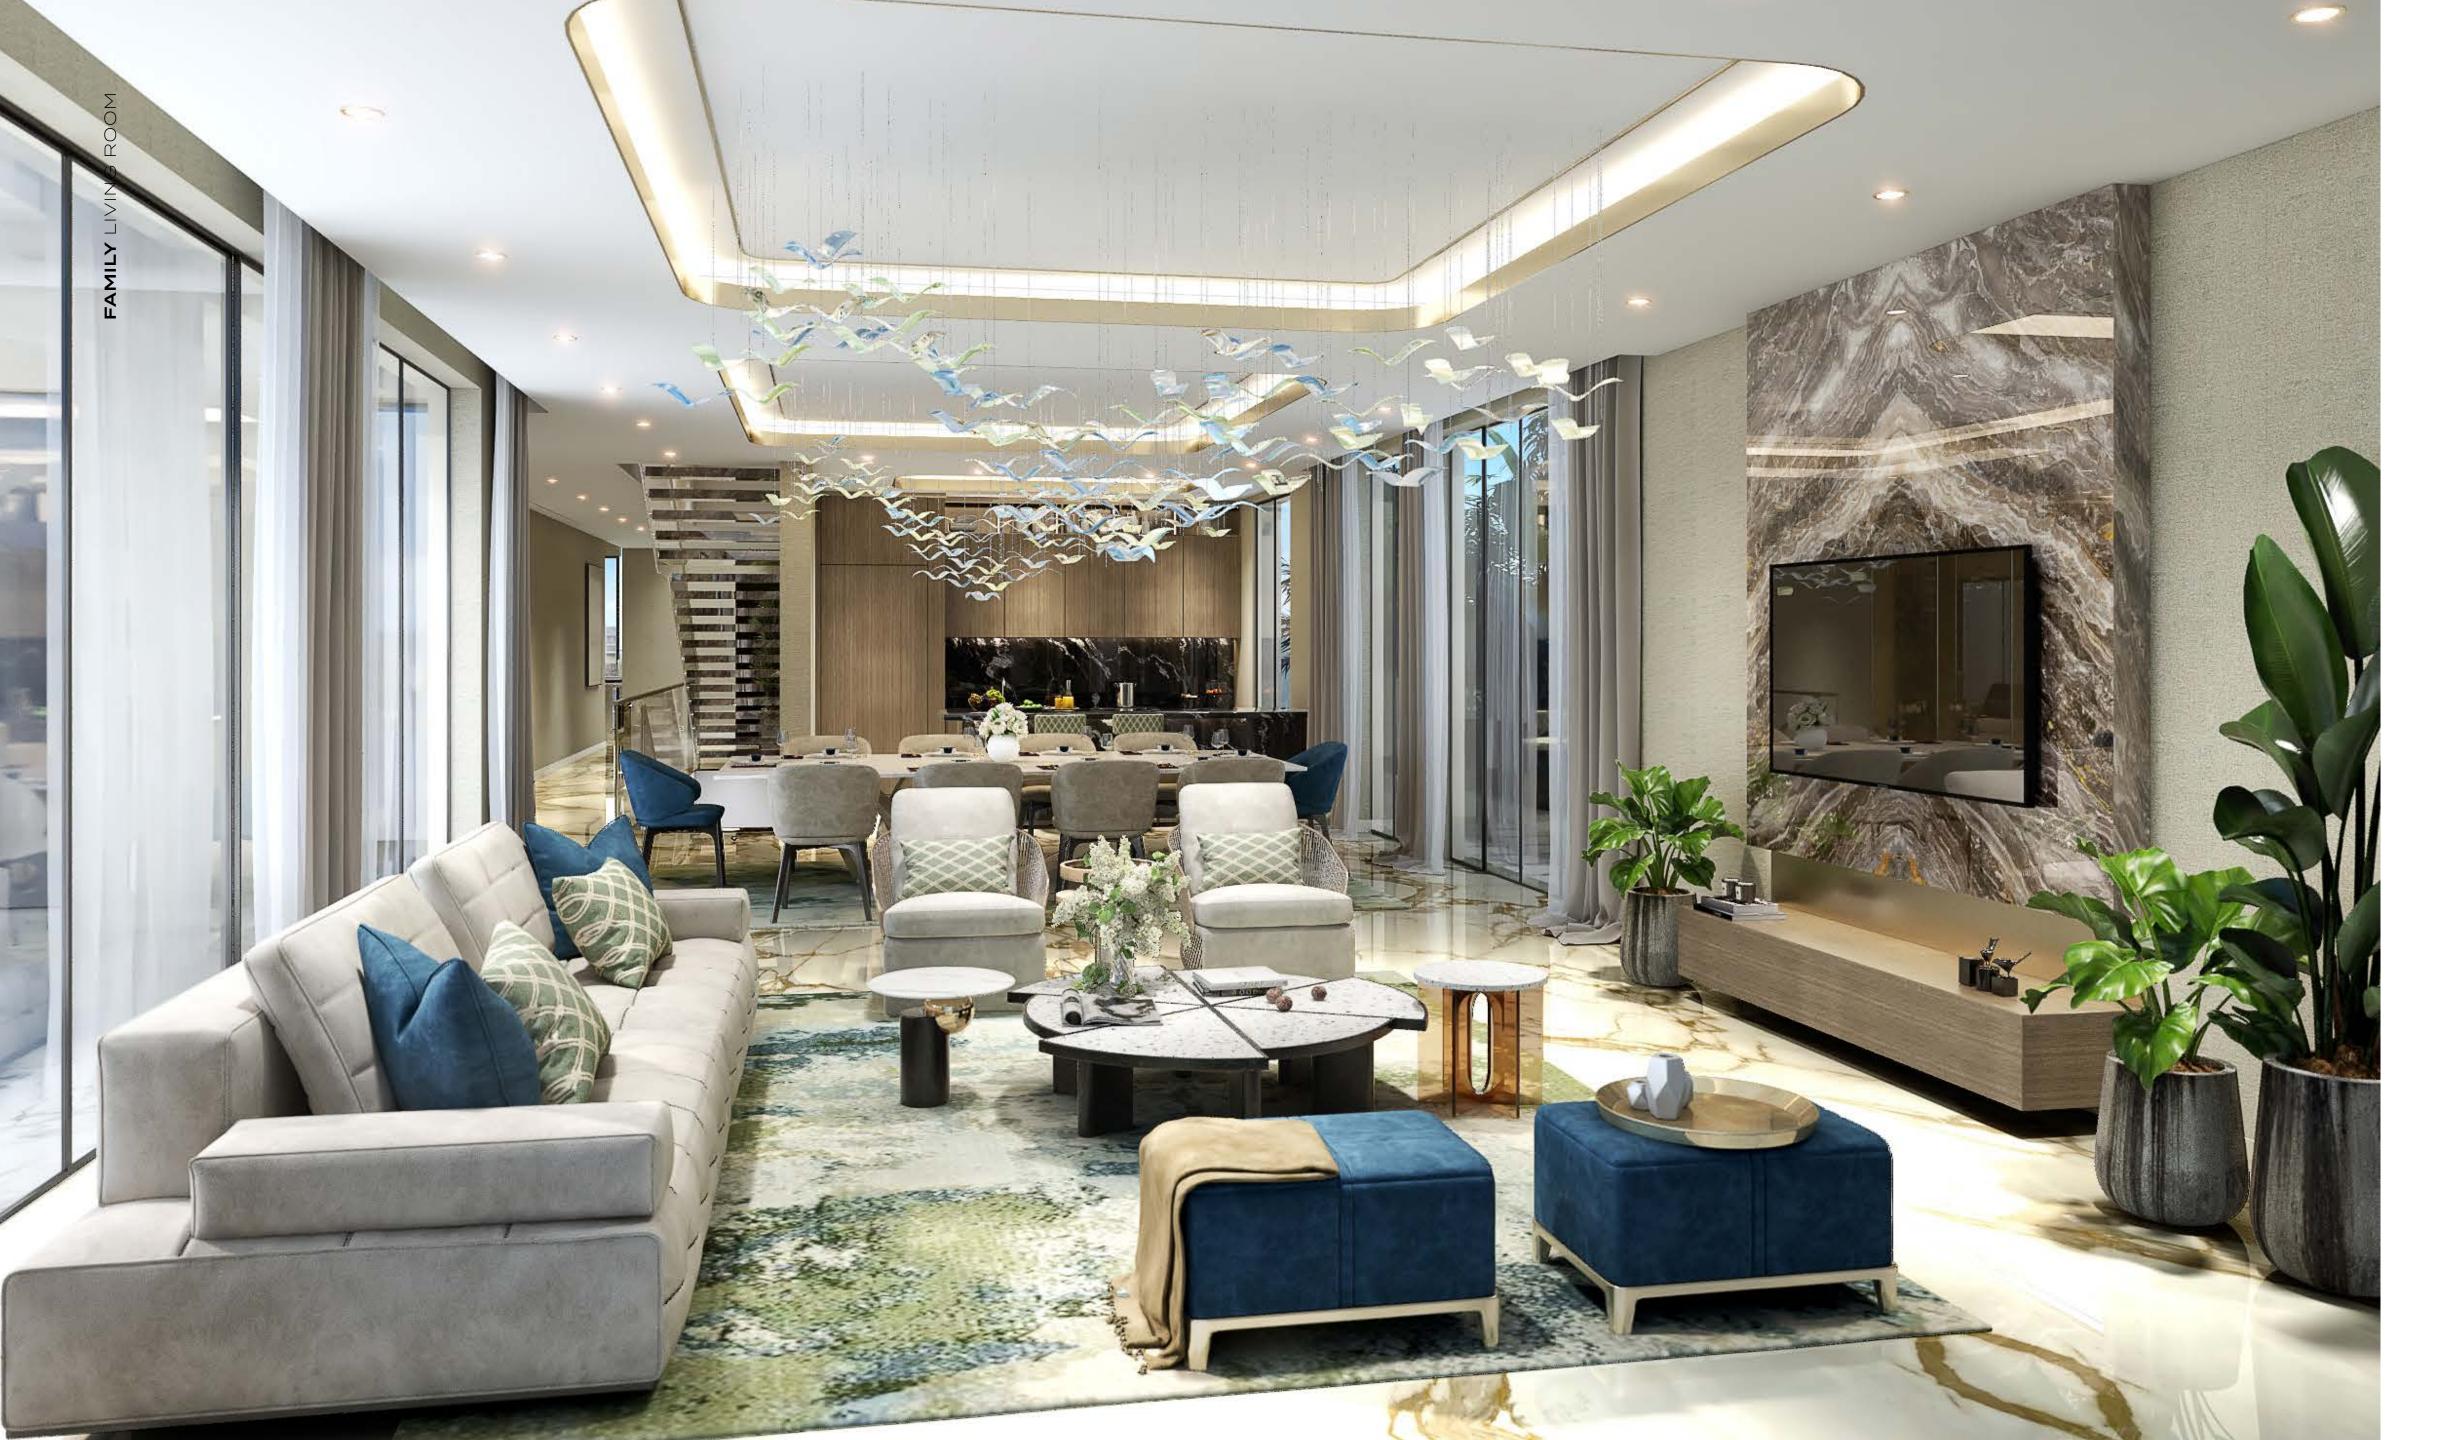

## FAMILY LIVING

- 1. GENERAL FLOORING: ENTICE ELEGANT PALISSANDRO WOODEN PORCELAIN TILE
- 2. GENERAL METAL BRUSHED BRASS
- 3. GENERAL WOOD WALNUT WOODEN VENEER
- 4. GENERAL WALLCOVERING
- 5. ACCENT WALLCOVERING