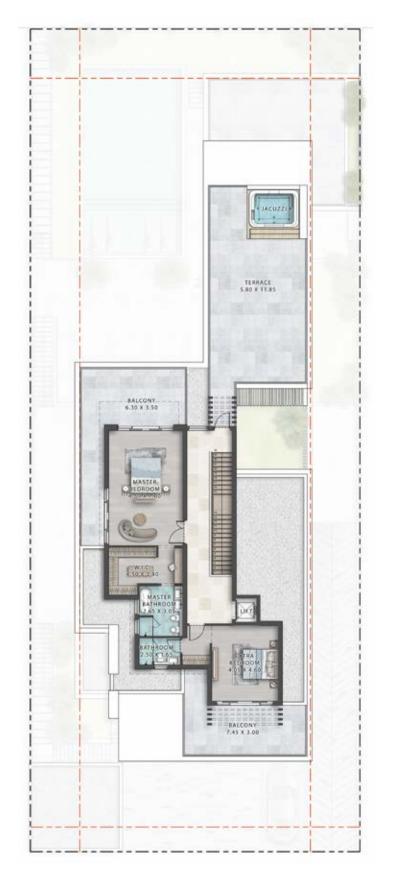

RCELAIN SLABDP 108.2 GENERAL METAL BRUSHED BRASS
- 2. WALLS -MARVEL W TAJ MAHAL POLISHED PORCELAIN TILE
- 3. FLOOR -MARVEL W TAJ MAHAL MATTE PORCELAIN TILE
- 4. GENERAL WOOD WALNUT WOODEN VENEER
- 5. GENERAL METAL BRUSHED BRASS







# SECONDARY BATHROOM

- 1. WALLS MARVEL GALA CRYSTAL WHITE POLISHED PORCELAIN TILE
- 2. FLOOR MARVEL GALA CRYSTAL WHITE MATTE PORCELAIN TILE
- 3. GENERAL WOOD WALNUT WOODEN VENEER
- 4. COUNTERTOP FIOR DE BOSCO -MARBLE











# CLUSTER MAP

#### PARCEL 1

••••• MALDIVES 1

••••••••• MALDIVES 2

•••••• MALDIVES 3

#### PARCEL 2

•••••••••• MALDIVES 4

••••• MALDIVES 5

BORA BORA 1

BORA BORA 2

#### PARCEL 3

BORA BORA 3

••••• FIJI 1

••••• FIJI 2



DIV - 75

DIV - 3

DIV - 55

DITH - E

DITH - M









# 7-BEDROOM VILLA LV75E - 7BR + GYM + MAID











GROUND FLOOR SECOND FLOOR BASEMENT





# 6-BEDROOM VILLA LV55E - 6BR + GYM + MAID















# 6-BEDROOM VILLA DIV3 - 6BR + MAID

|               | SQ.M | SQ.FT |
|---------------|------|-------|
| SALEABLE AREA | 412  | 4,440 |





GROUND FLOOR FIRST FLOOR





# 5-BEDROOM TOWNHOUSE DITH-E - 5BR + MAID

|               | SQ.M | SQ.FT |
|---------------|------|-------|
| SALEABLE AREA | 295  | 3,178 |







GROUND FLOOR FIRST FLOOR SECOND FLOOR

# **4-BEDROOM TOWNHOUSE**DITH-M - 4BR

|               | SQ.M | SQ.FT |
|---------------|------|-------|
| SALEABLE AREA | 205  | 2,208 |





GROUND FLOOR FIRST FLOOR