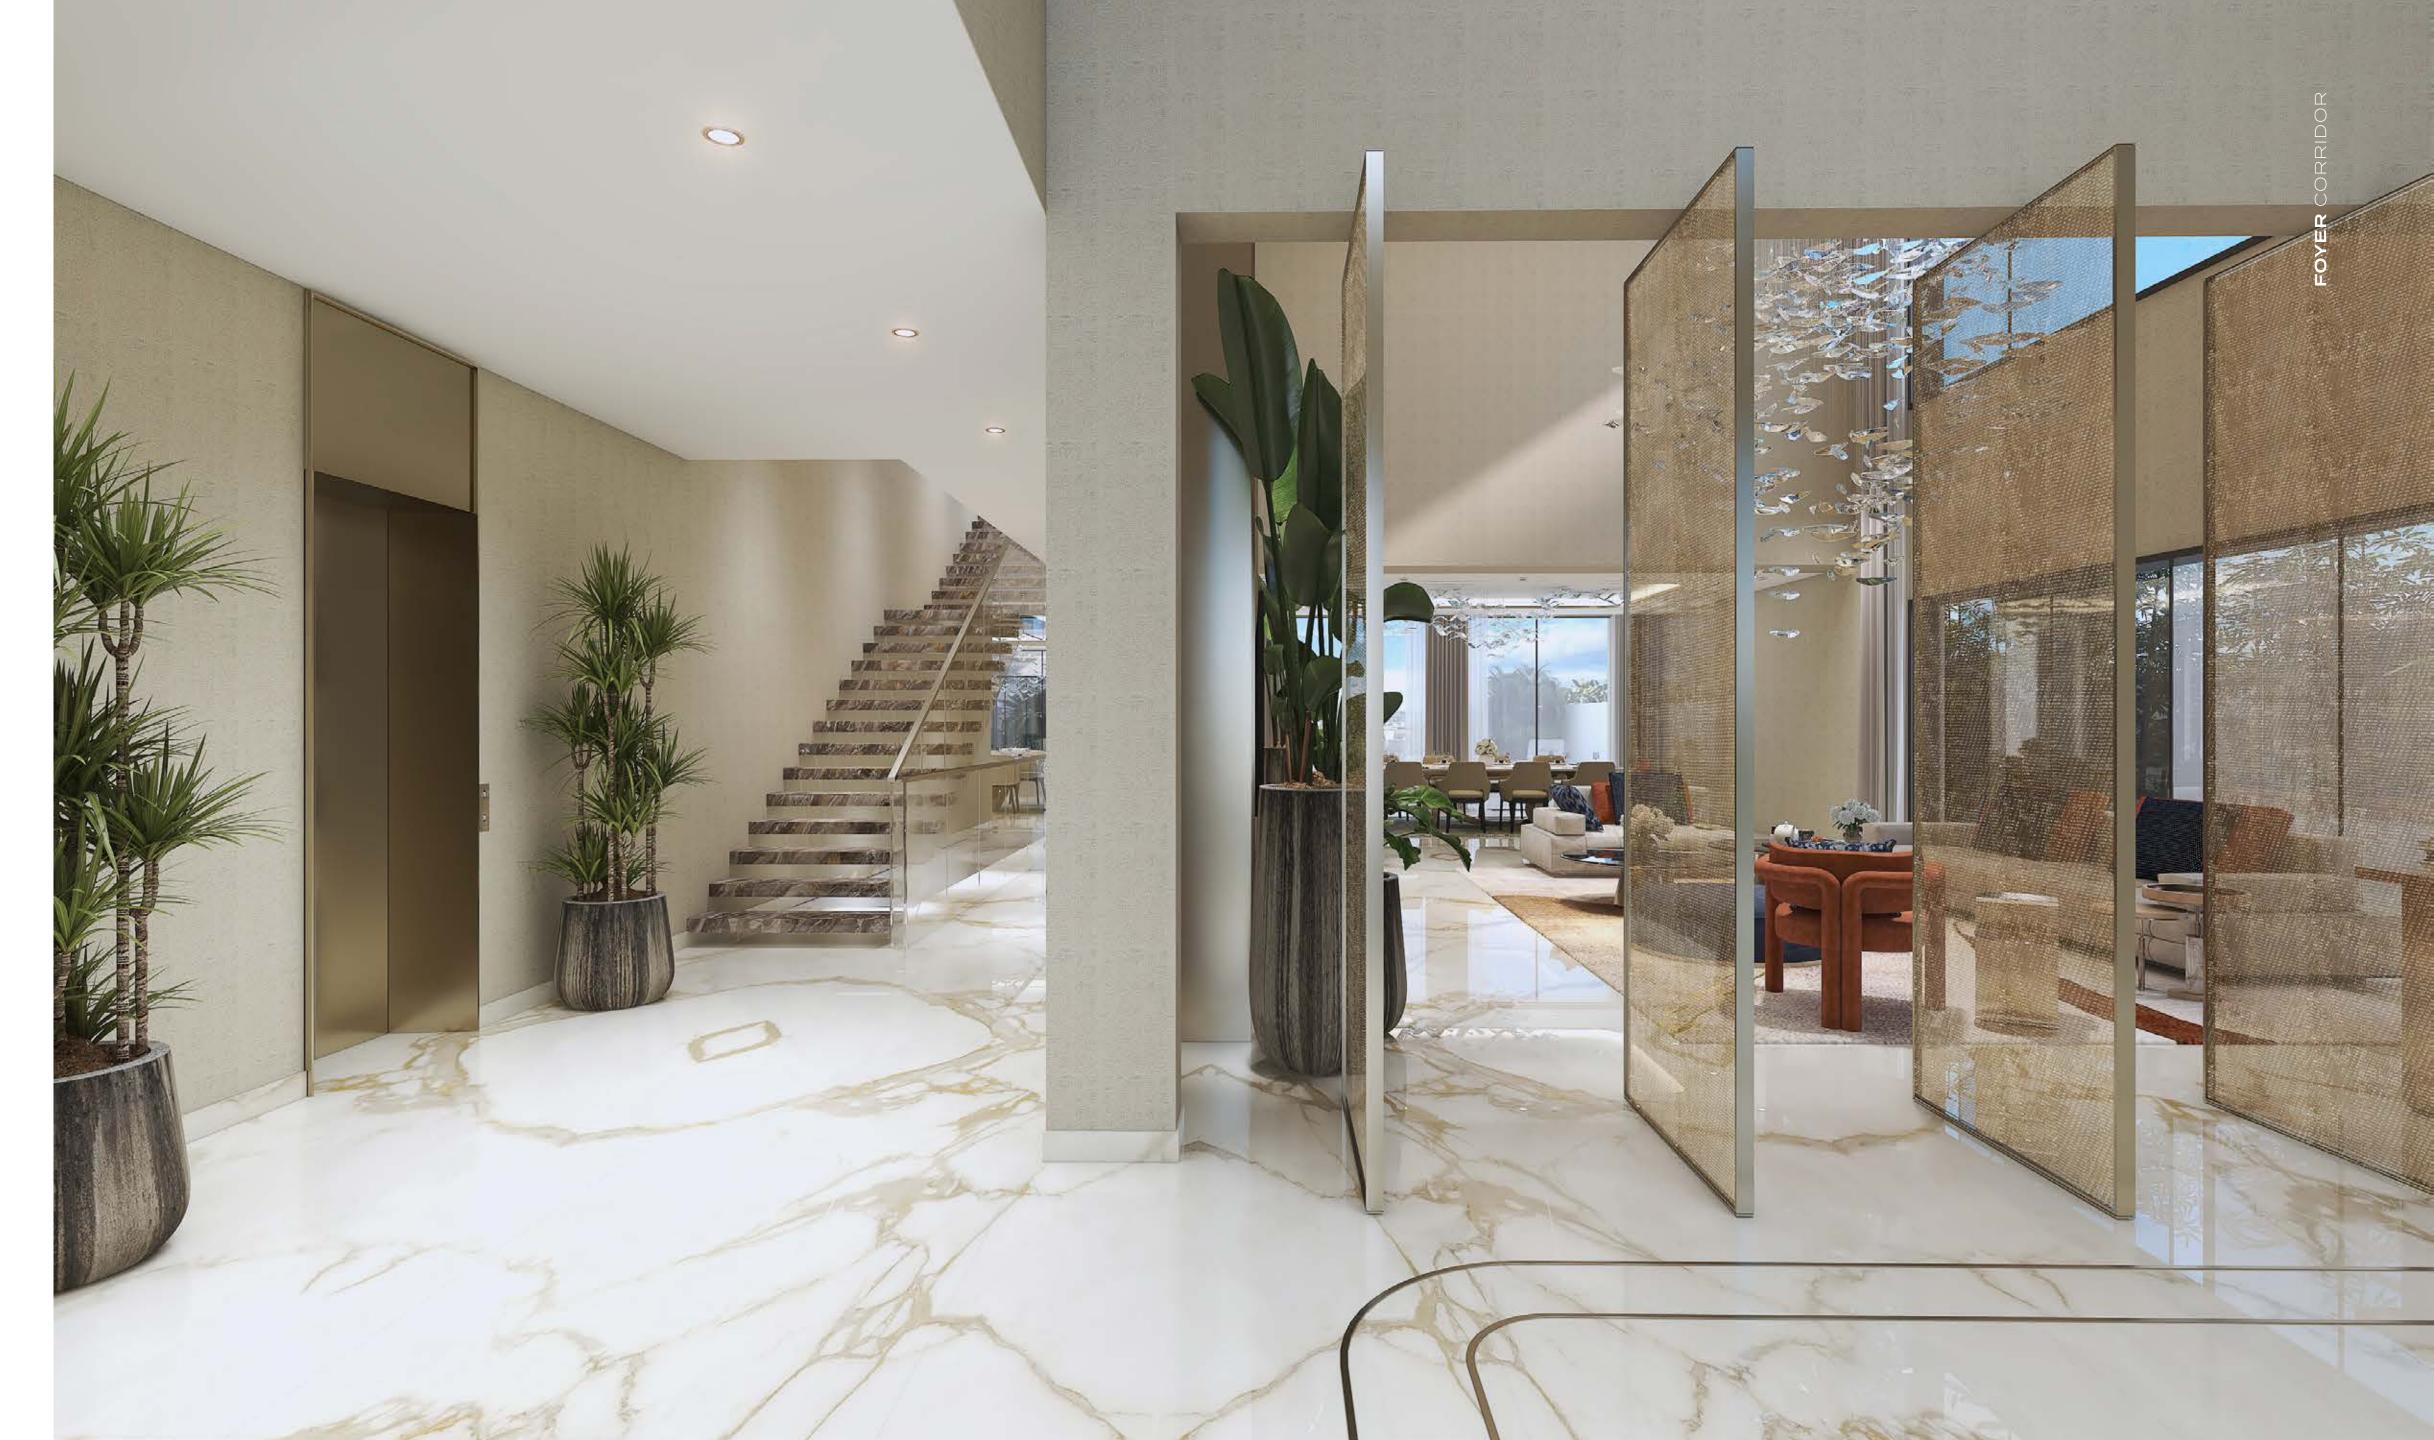

## ENTRANCE AREA

- 1. GENERAL FLOORING : CALACATTA GOLD PORCELAIN SLAB
- 2. LAMINATED GLASS
- 3. ARABESCATO OROBICO MARBLE

## FORMAL LIVING

- 1. GENERAL FLOORING : CALACATTA GOLD -PORCELAIN SLAB
- 2. ACCCENT WALL -MARVEL W OROBICO -PORCELAIN SLAB
- 3. GENERAL METAL -BRUSHED BRASS
- 4. GENERAL WOOD -WALNUT WOODEN VENEER