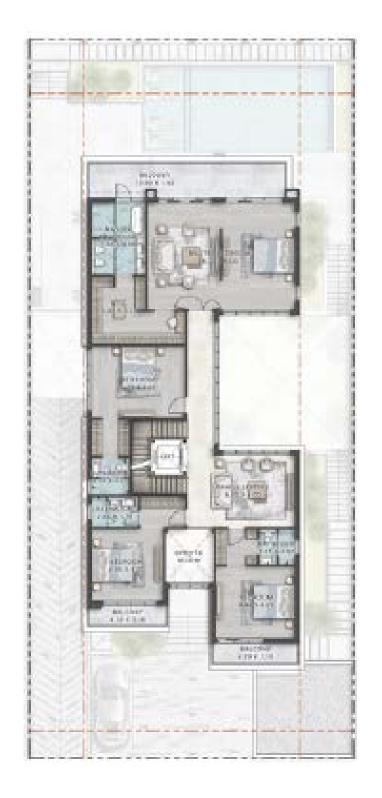

CELAIN TILE
- 3. FLOOR -MARVEL W TAJ MAHAL MATTE PORCELAIN TILE
- 4. GENERAL WOOD WALNUT WOODEN VENEER
- 5. GENERAL METAL BRUSHED BRASS







# SECONDARY BATHROOM

- 1. WALLS MARVEL GALA CRYSTAL WHITE POLISHED PORCELAIN TILE
- 2. FLOOR MARVEL GALA CRYSTAL WHITE MATTE PORCELAIN TILE
- 3. GENERAL WOOD WALNUT WOODEN VENEER
- 4. COUNTERTOP FIOR DE BOSCO -MARBLE











# CLUSTER MAP

#### PARCEL 1

••••• MALDIVES 1

••••••••• MALDIVES 2

•••••• MALDIVES 3

#### PARCEL 2

•••••••••• MALDIVES 4

••••• MALDIVES 5

BORA BORA 1

BORA BORA 2

#### PARCEL 3

BORA BORA 3

••••• FIJI 1

••••• FIJI 2



DIV - 75

DIV - 3

DIV - 55

DITH - E

DITH - M









# 7-BEDROOM VILLA LV75E - 7BR + GYM + MAID











GROUND FLOOR SECOND FLOOR BASEMENT





# 6-BEDROOM VILLA LV55E - 6BR + GYM + MAID















# 6-BEDROOM VILLA DIV3 - 6BR + MAID

|               | SQ.M | SQ.FT |
|---------------|------|-------|
| SALEABLE AREA | 412  | 4,440 |





GROUND FLOOR FIRST FLOOR





# 5-BEDROOM TOWNHOUSE DITH-E - 5BR + MAID

|               | SQ.M | SQ.FT |
|---------------|------|-------|
| SALEABLE AREA | 295  | 3,178 |







GROUND FLOOR FIRST FLOOR SECOND FLOOR

# **4-BEDROOM TOWNHOUSE**DITH-M - 4BR

|               | SQ.M | SQ.FT |
|---------------|------|-------|
| SALEABLE AREA | 205  | 2,208 |





GROUND FLOOR FIRST FLOOR