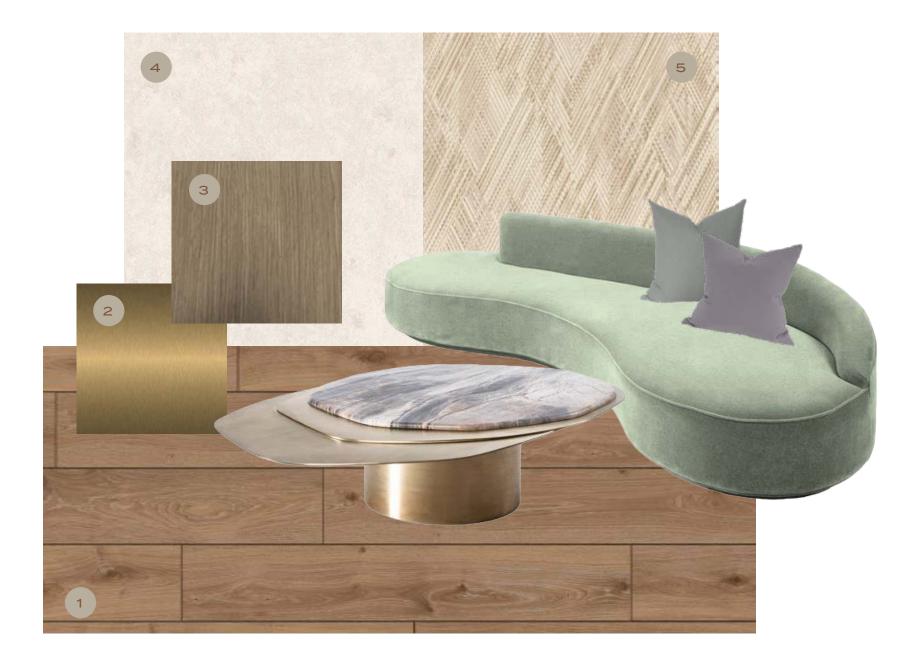

## FAMILY LIVING

- 1. GENERAL FLOORING: ENTICE ELEGANT PALISSANDRO WOODEN PORCELAIN TILE
- 2. GENERAL METAL BRUSHED BRASS
- 3. GENERAL WOOD WALNUT WOODEN VENEER
- 4. GENERAL WALLCOVERING
- 5. ACCENT WALLCOVERING