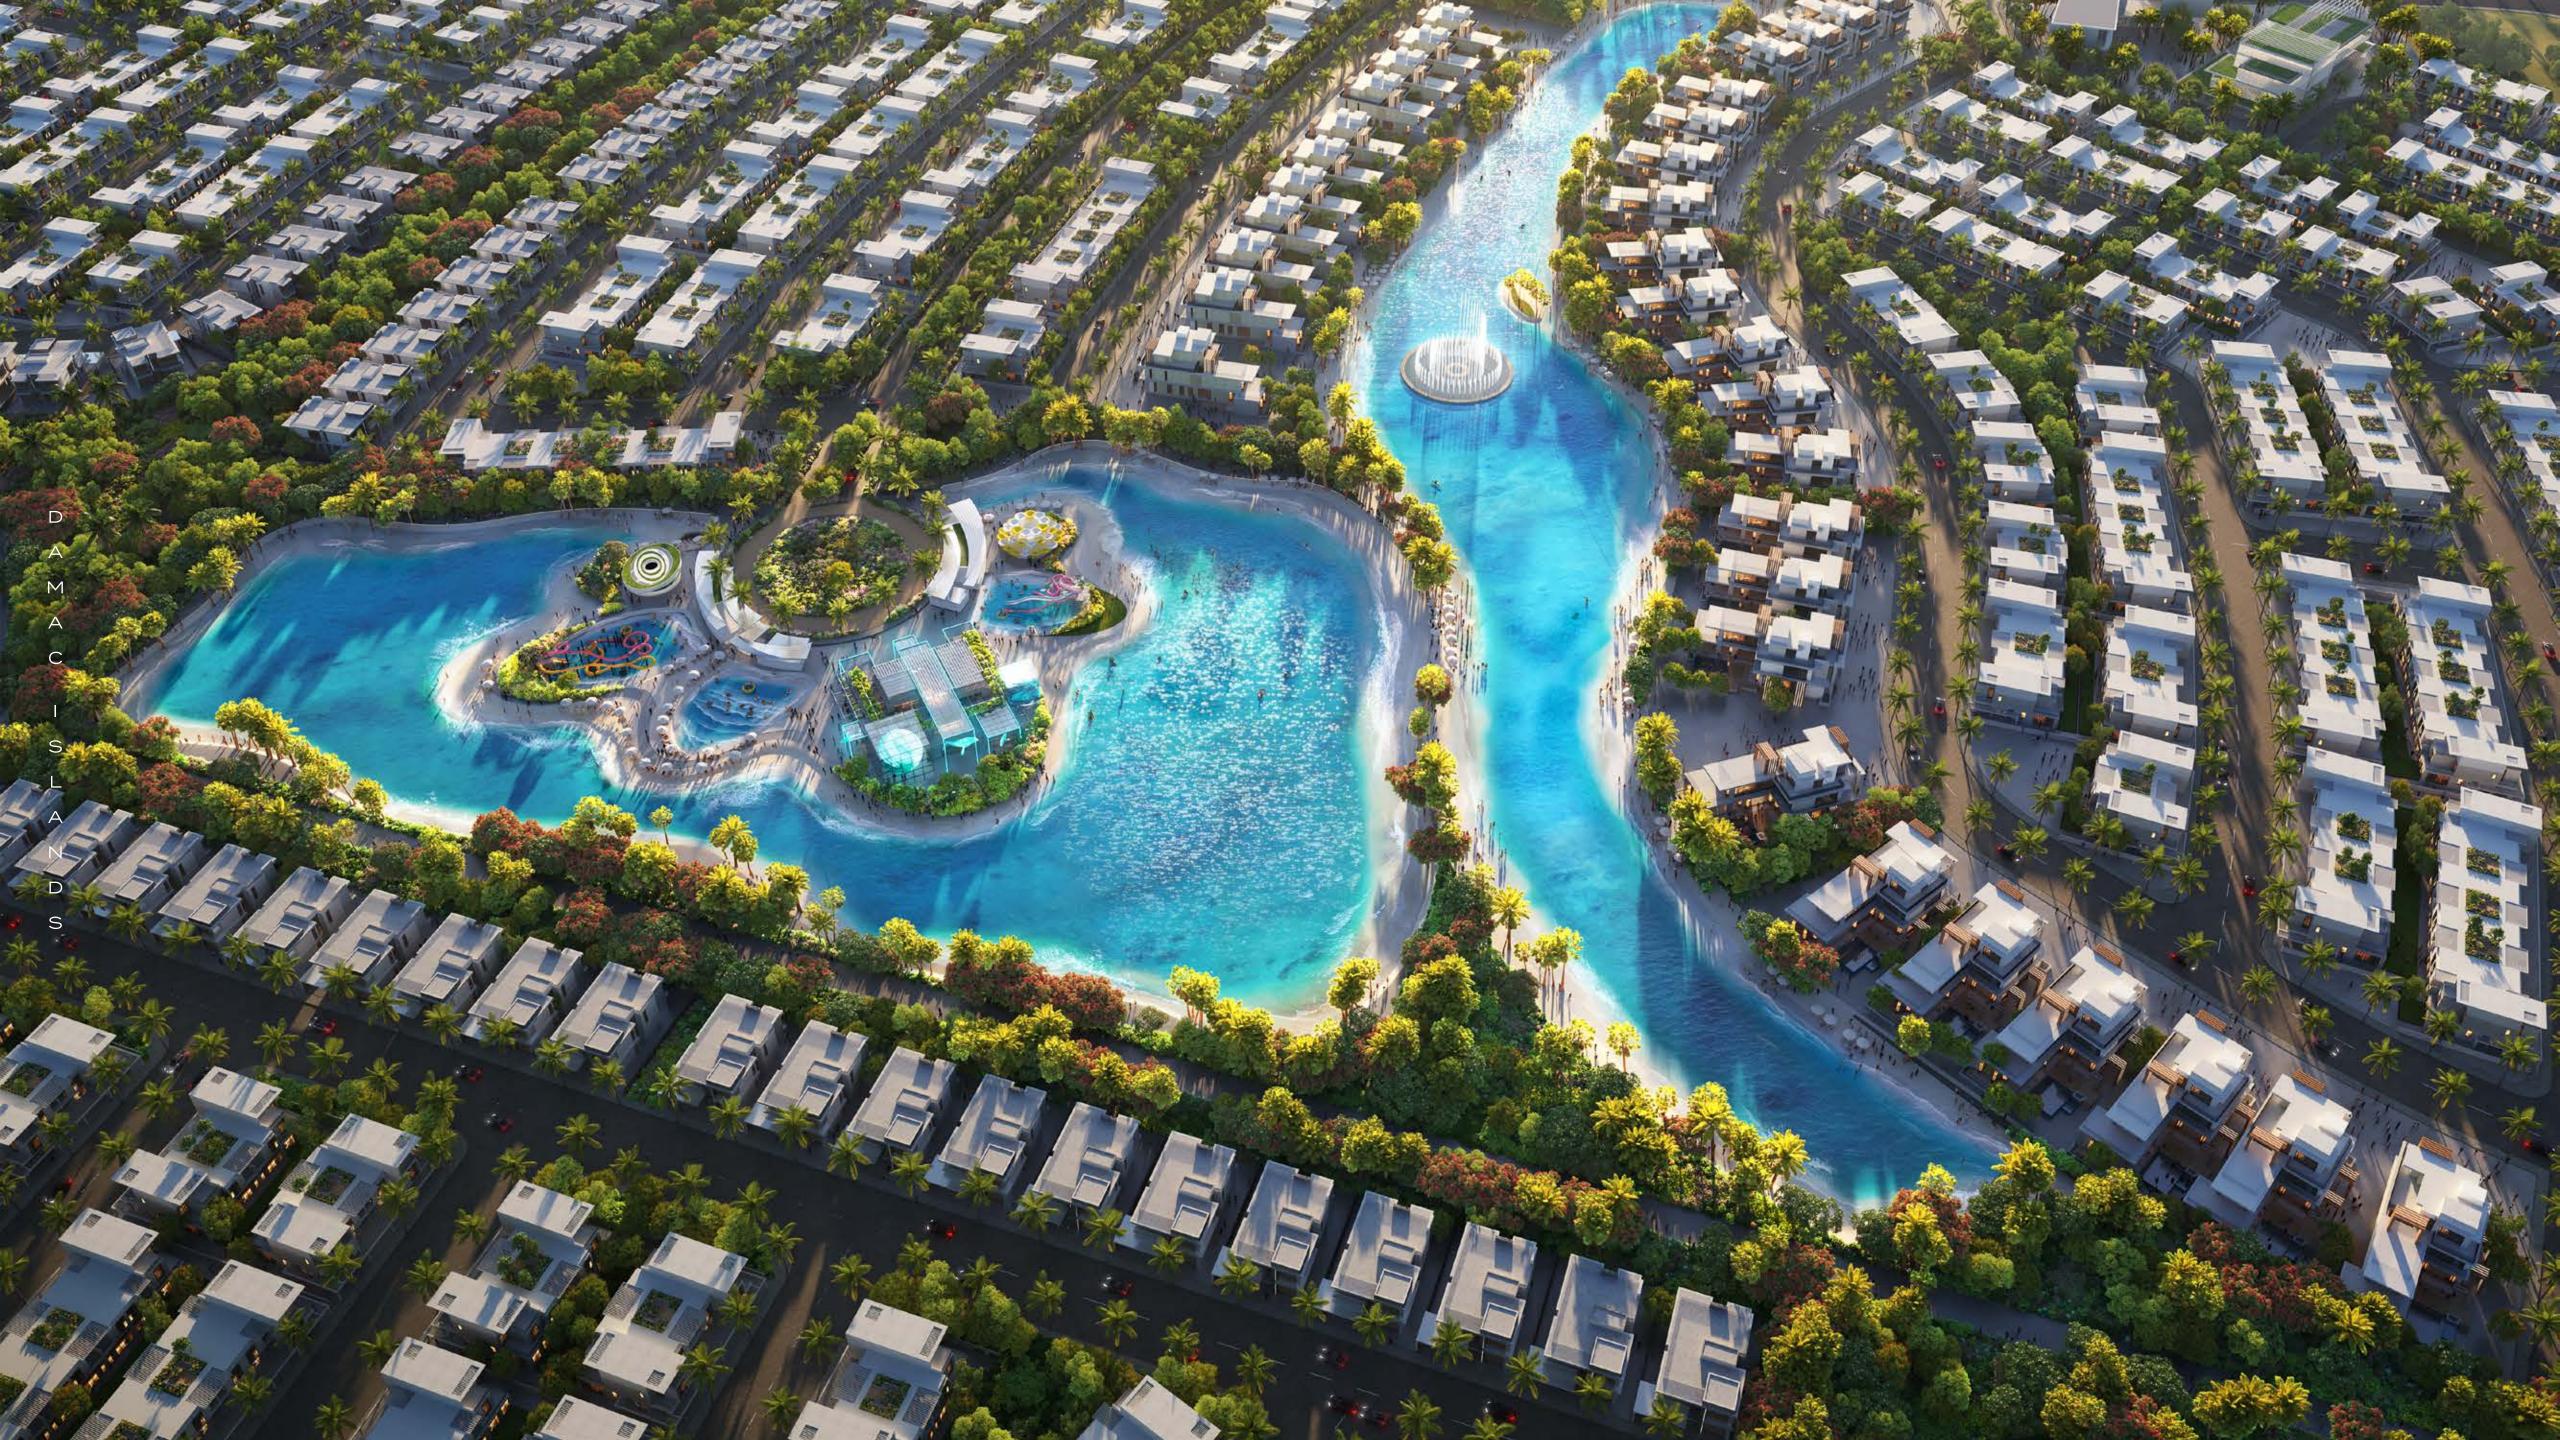

### YOUR ISLAND LIFE CURATED TO Perfection

D A M A C I S L A N D

## THE HEART OF Paradise

At the core of our tropical haven, the Central Hub Fountain stands as a mesmerising focal point. This aquatic masterpiece isn't just water it's a living, breathing spectacle where elements dance in harmony. Watch as droplets pirouette with light beams, and flames flirt playfully with laser beams, creating a symphony for the senses.

### BLUE EXPANSE

Whether you>re paddling, swimming, or lounging by the shore, our lagoon is your ticket to disconnecting from the outside world and reconnecting with what truly matters.

Embark on a gondola-style journey on our lagoon to appreciate the illuminated beauty of DAMAC Islands. Our LED-lit paddling experience provides an imaginative view of our vibrant community, offering a unique perspective of the vivid island nightlife. Glide past bustling bars and activated corridors, witnessing the island come alive as day turns to night.