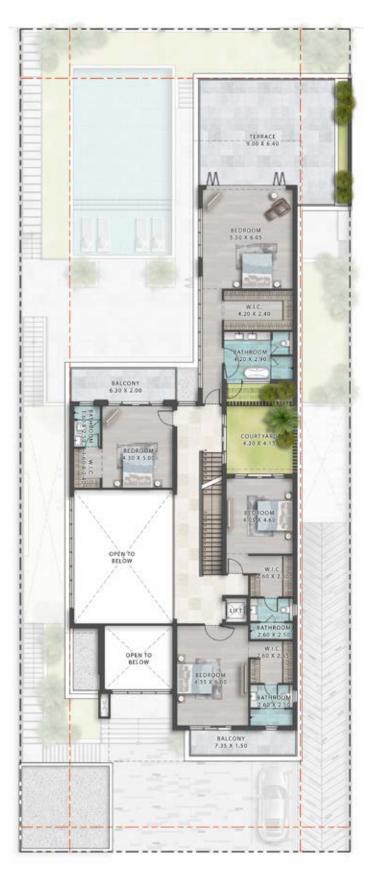

PORCELAIN SLABDP 108.2 GENERAL METAL BRUSHED BRASS
- 2. WALLS -MARVEL W TAJ MAHAL POLISHED PORCELAIN TILE
- 3. FLOOR -MARVEL W TAJ MAHAL MATTE PORCELAIN TILE
- 4. GENERAL WOOD WALNUT WOODEN VENEER
- 5. GENERAL METAL BRUSHED BRASS







# SECONDARY BATHROOM

- 1. WALLS MARVEL GALA CRYSTAL WHITE POLISHED PORCELAIN TILE
- 2. FLOOR MARVEL GALA CRYSTAL WHITE MATTE PORCELAIN TILE
- 3. GENERAL WOOD WALNUT WOODEN VENEER
- 4. COUNTERTOP FIOR DE BOSCO -MARBLE











# CLUSTER MAP

#### PARCEL 1

••••• MALDIVES 1

••••••••• MALDIVES 2

•••••• MALDIVES 3

#### PARCEL 2

•••••••••• MALDIVES 4

••••• MALDIVES 5

BORA BORA 1

BORA BORA 2

#### PARCEL 3

BORA BORA 3

••••• FIJI 1

••••• FIJI 2



DIV - 75

DIV - 3

DIV - 55

DITH - E

DITH - M









# 7-BEDROOM VILLA LV75E - 7BR + GYM + MAID











GROUND FLOOR SECOND FLOOR BASEMENT





# 6-BEDROOM VILLA LV55E - 6BR + GYM + MAID















# 6-BEDROOM VILLA DIV3 - 6BR + MAID

|               | SQ.M | SQ.FT |
|---------------|------|-------|
| SALEABLE AREA | 412  | 4,440 |





GROUND FLOOR FIRST FLOOR





# 5-BEDROOM TOWNHOUSE DITH-E - 5BR + MAID

|               | SQ.M | SQ.FT |
|---------------|------|-------|
| SALEABLE AREA | 295  | 3,178 |







GROUND FLOOR FIRST FLOOR SECOND FLOOR

# **4-BEDROOM TOWNHOUSE**DITH-M - 4BR

|               | SQ.M | SQ.FT |
|---------------|------|-------|
| SALEABLE AREA | 205  | 2,208 |





GROUND FLOOR FIRST FLOOR