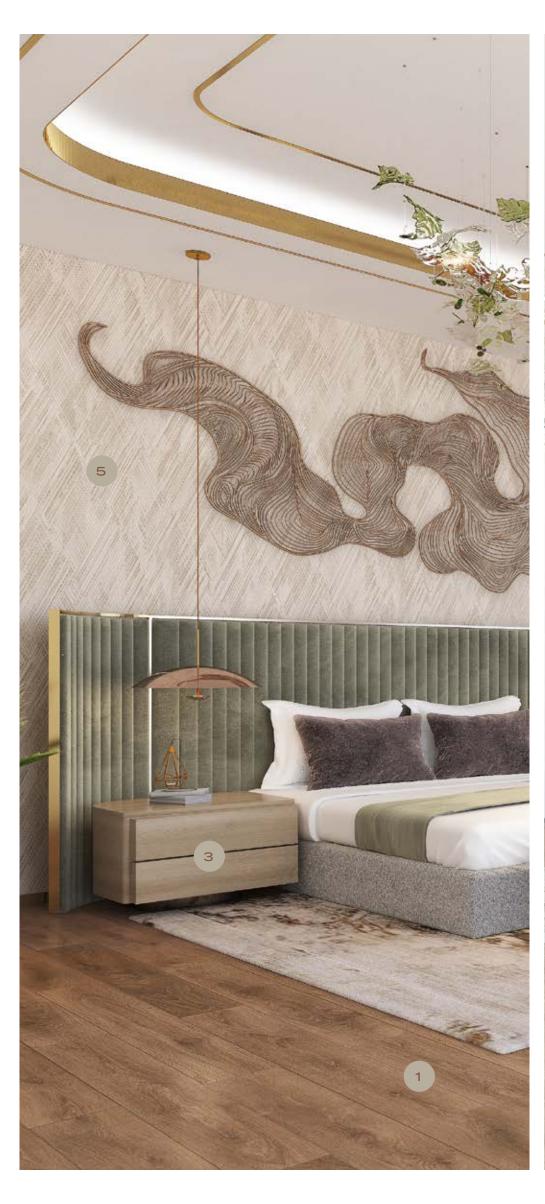

## MASTER BATHROOM

- 1. ACCENT WALL MARVEL GALA DESERT SOUL PORCELAIN SLABDP 108.2 GENERAL METAL BRUSHED BRASS
- 2. WALLS -MARVEL W TAJ MAHAL POLISHED PORCELAIN TILE
- 3. FLOOR -MARVEL W TAJ MAHAL MATTE PORCELAIN TILE
- 4. GENERAL WOOD WALNUT WOODEN VENEER
- 5. GENERAL METAL BRUSHED BRASS