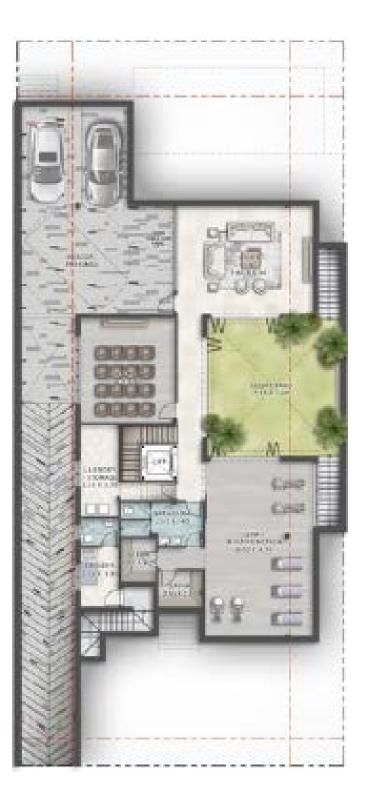

# 6-BEDROOM VILLA DIV3 - 6BR + MAID

|               | SQ.M | SQ.FT |
|---------------|------|-------|
| SALEABLE AREA | 412  | 4,440 |

GROUND FLOOR FIRST FLOOR