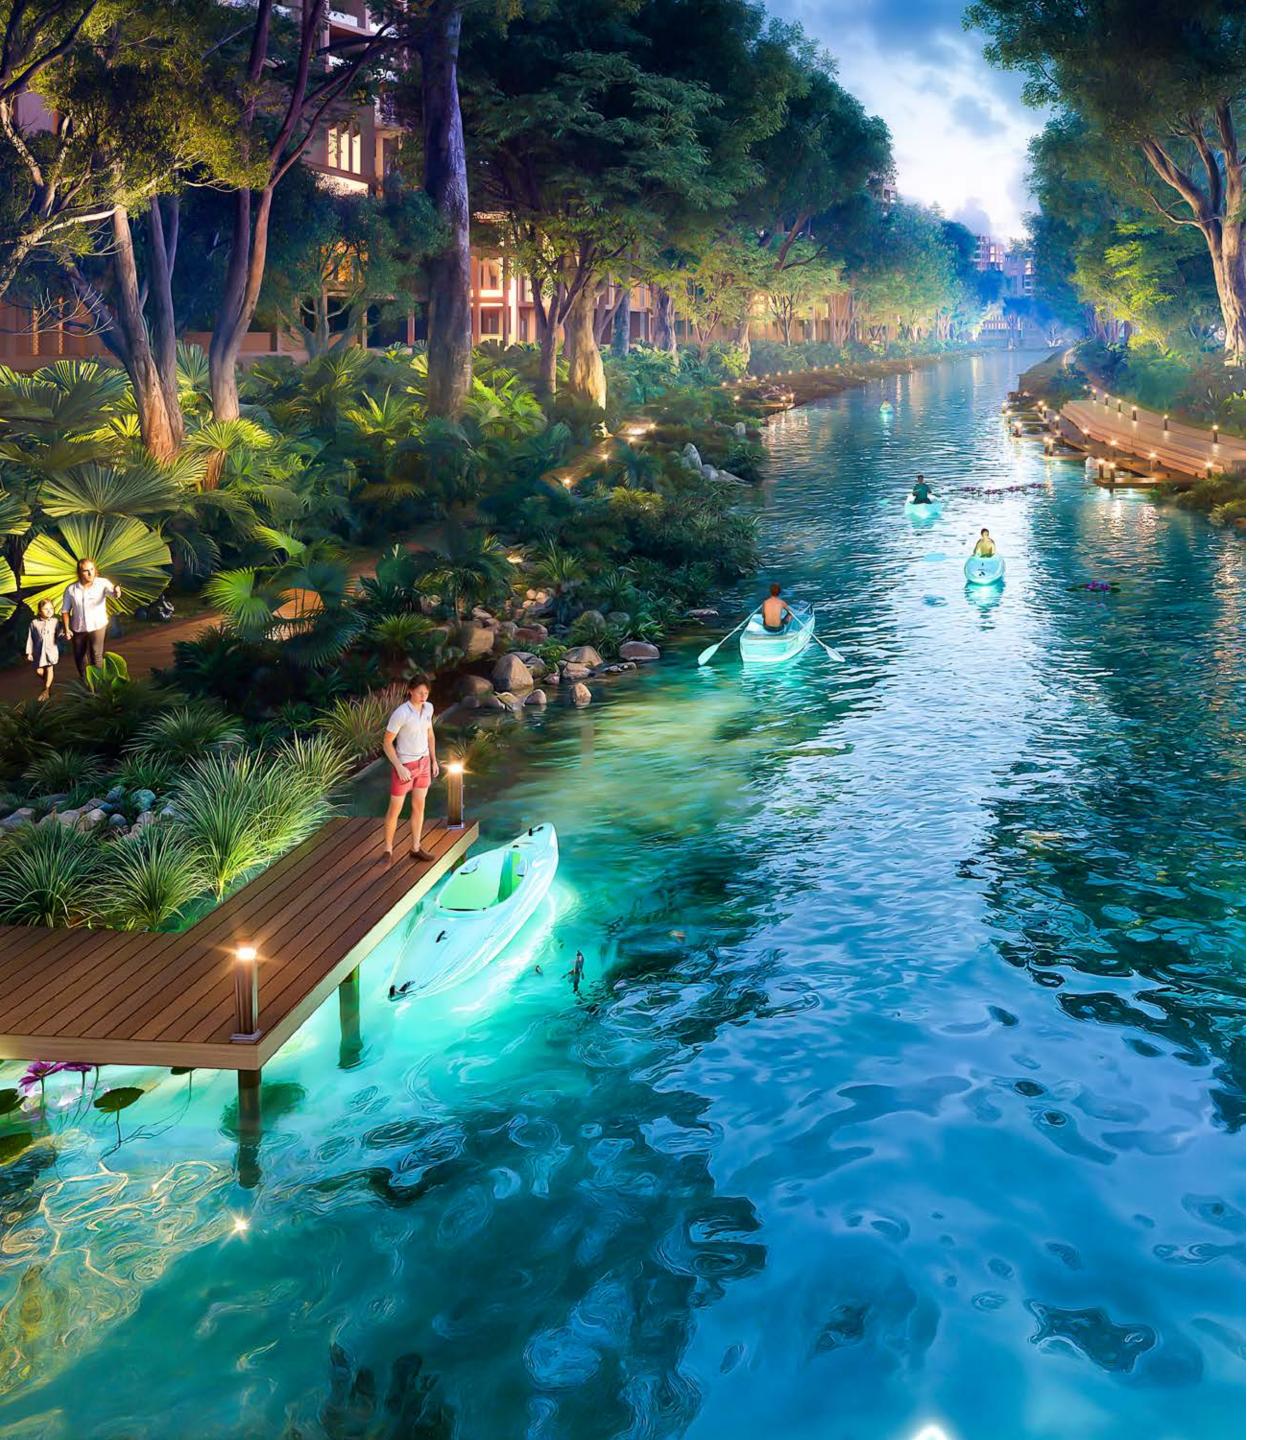

Embark on a gondola-style journey on our lagoon to appreciate the illuminated beauty of DAMAC Islands. Our LED-lit paddling experience provides an imaginative view of our vibrant community, offering a unique perspective of the vivid island nightlife. Glide past bustling bars and activated corridors, witnessing the island come alive as day turns to night.

# RIVER TRAIL Tundle

Let the Jungle River sweep you into a world of lush wonder, where verdant vegetation and giant water lilies, take you on an adventure for all your senses. Discover hidden relaxation nooks, feel the rush of cascading waterfalls, and challenge yourself to the thrill of rapids.

It's not just a river - it's a safari through the heart of paradise.

D A M A C I S L A N