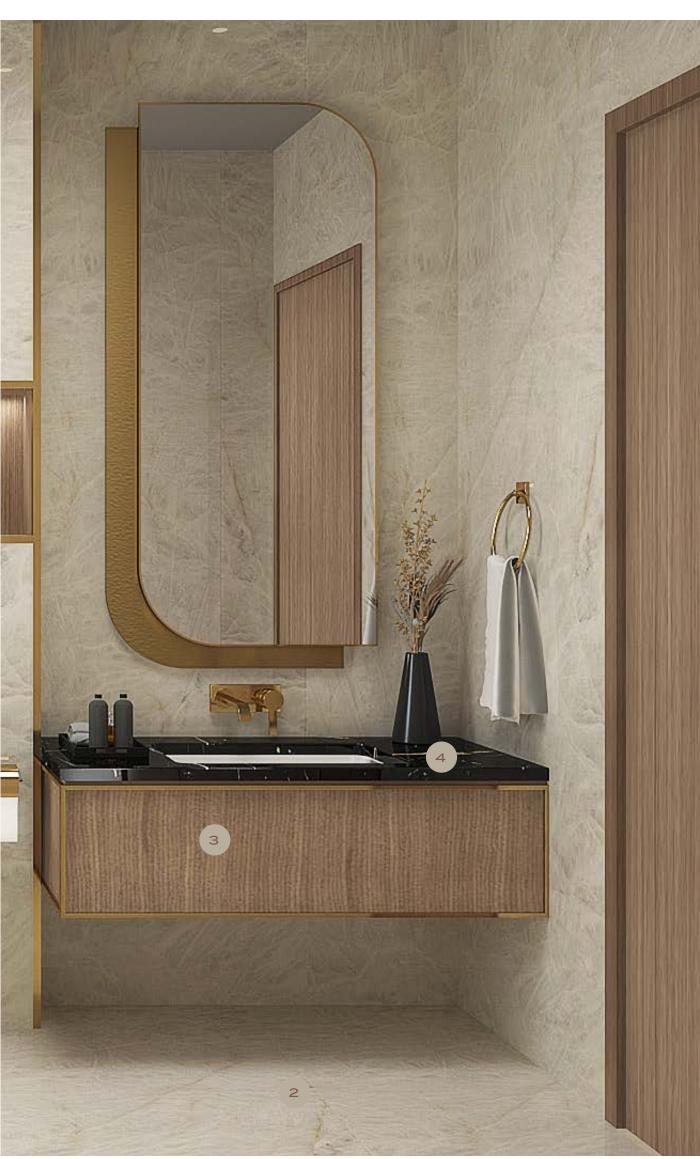

# SECONDARY BATHROOM

- 1. WALLS MARVEL GALA CRYSTAL WHITE POLISHED PORCELAIN TILE
- 2. FLOOR MARVEL GALA CRYSTAL WHITE MATTE PORCELAIN TILE
- 3. GENERAL WOOD WALNUT WOODEN VENEER
- 4. COUNTERTOP FIOR DE BOSCO -MARBLE