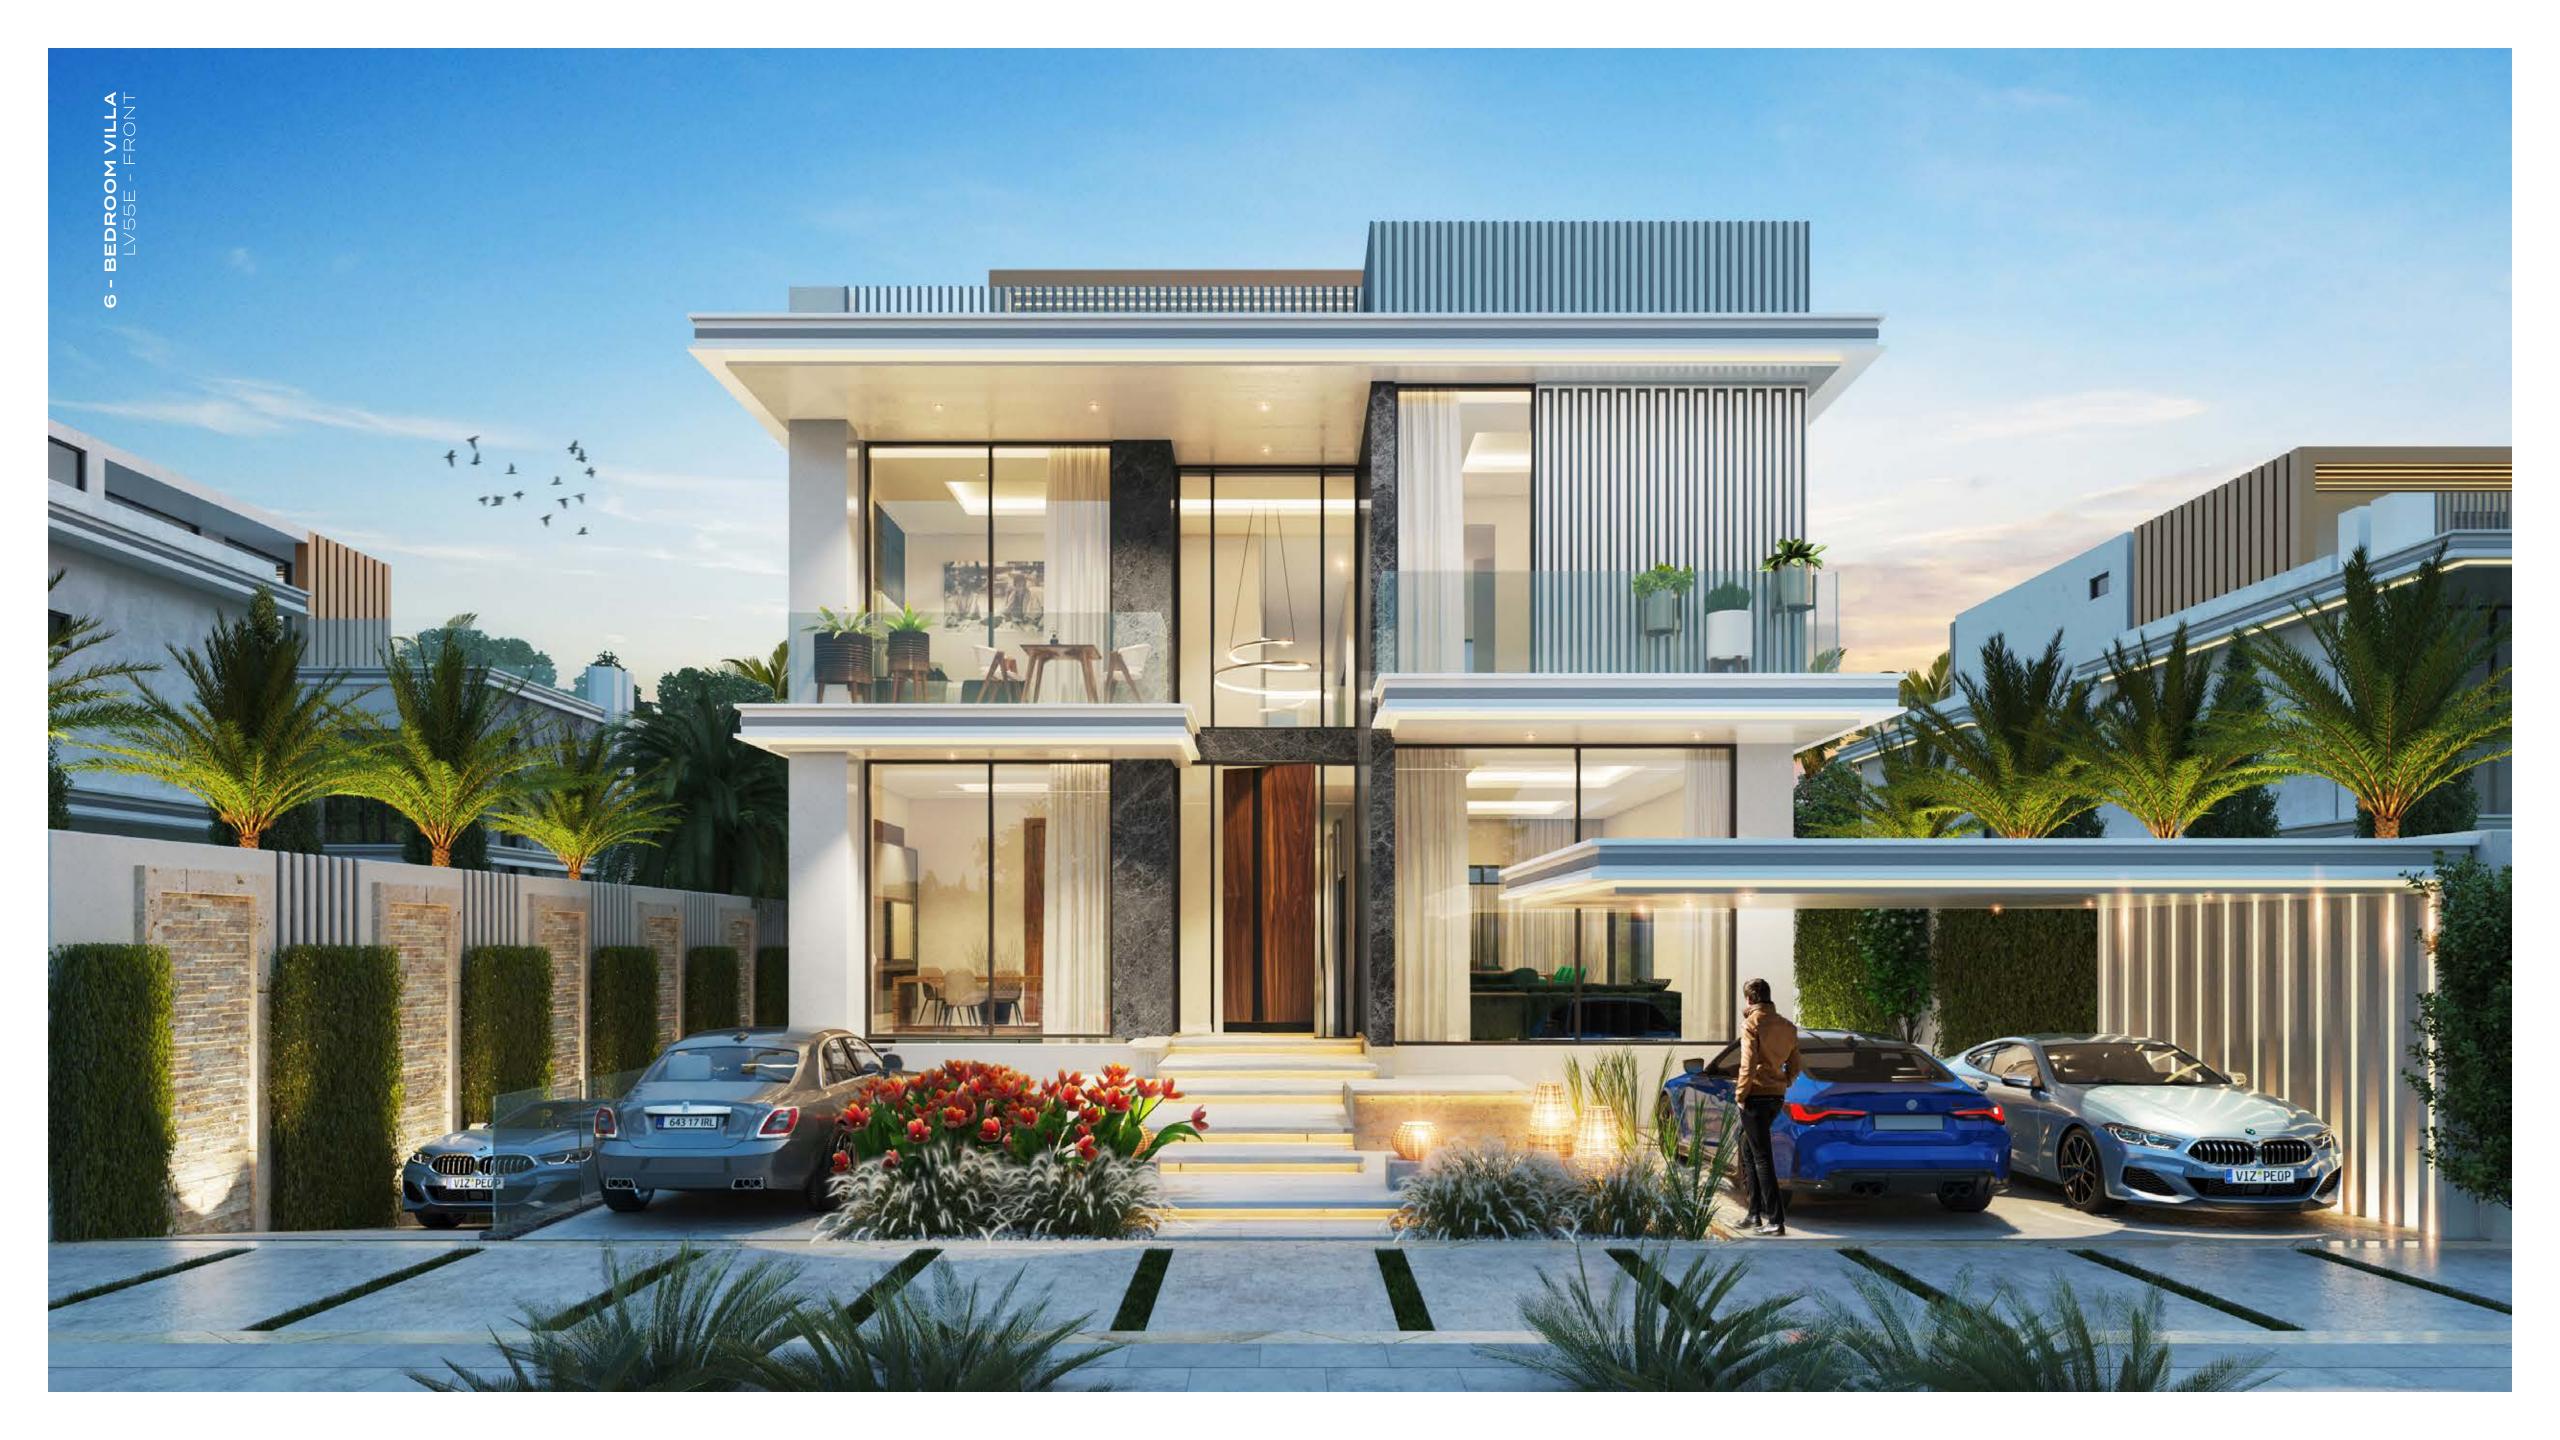

ED BRASS
- 2. WALLS -MARVEL W TAJ MAHAL POLISHED PORCELAIN TILE
- 3. FLOOR -MARVEL W TAJ MAHAL MATTE PORCELAIN TILE
- 4. GENERAL WOOD WALNUT WOODEN VENEER
- 5. GENERAL METAL BRUSHED BRASS







# SECONDARY BATHROOM

- 1. WALLS MARVEL GALA CRYSTAL WHITE POLISHED PORCELAIN TILE
- 2. FLOOR MARVEL GALA CRYSTAL WHITE MATTE PORCELAIN TILE
- 3. GENERAL WOOD WALNUT WOODEN VENEER
- 4. COUNTERTOP FIOR DE BOSCO -MARBLE











# CLUSTER MAP

#### PARCEL 1

••••• MALDIVES 1

••••••••• MALDIVES 2

•••••• MALDIVES 3

#### PARCEL 2

•••••••••• MALDIVES 4

••••• MALDIVES 5

BORA BORA 1

BORA BORA 2

#### PARCEL 3

BORA BORA 3

••••• FIJI 1

••••• FIJI 2



DIV - 75

DIV - 3

DIV - 55

DITH - E

DITH - M









# 7-BEDROOM VILLA LV75E - 7BR + GYM + MAID











GROUND FLOOR SECOND FLOOR BASEMENT





# 6-BEDROOM VILLA LV55E - 6BR + GYM + MAID















# 6-BEDROOM VILLA DIV3 - 6BR + MAID

|               | SQ.M | SQ.FT |
|---------------|------|-------|
| SALEABLE AREA | 412  | 4,440 |





GROUND FLOOR FIRST FLOOR





# 5-BEDROOM TOWNHOUSE DITH-E - 5BR + MAID

|               | SQ.M | SQ.FT |
|---------------|------|-------|
| SALEABLE AREA | 295  | 3,178 |







GROUND FLOOR FIRST FLOOR SECOND FLOOR

# **4-BEDROOM TOWNHOUSE**DITH-M - 4BR

|               | SQ.M | SQ.FT |
|---------------|------|-------|
| SALEABLE AREA | 205  | 2,208 |





GROUND FLOOR FIRST FLOOR