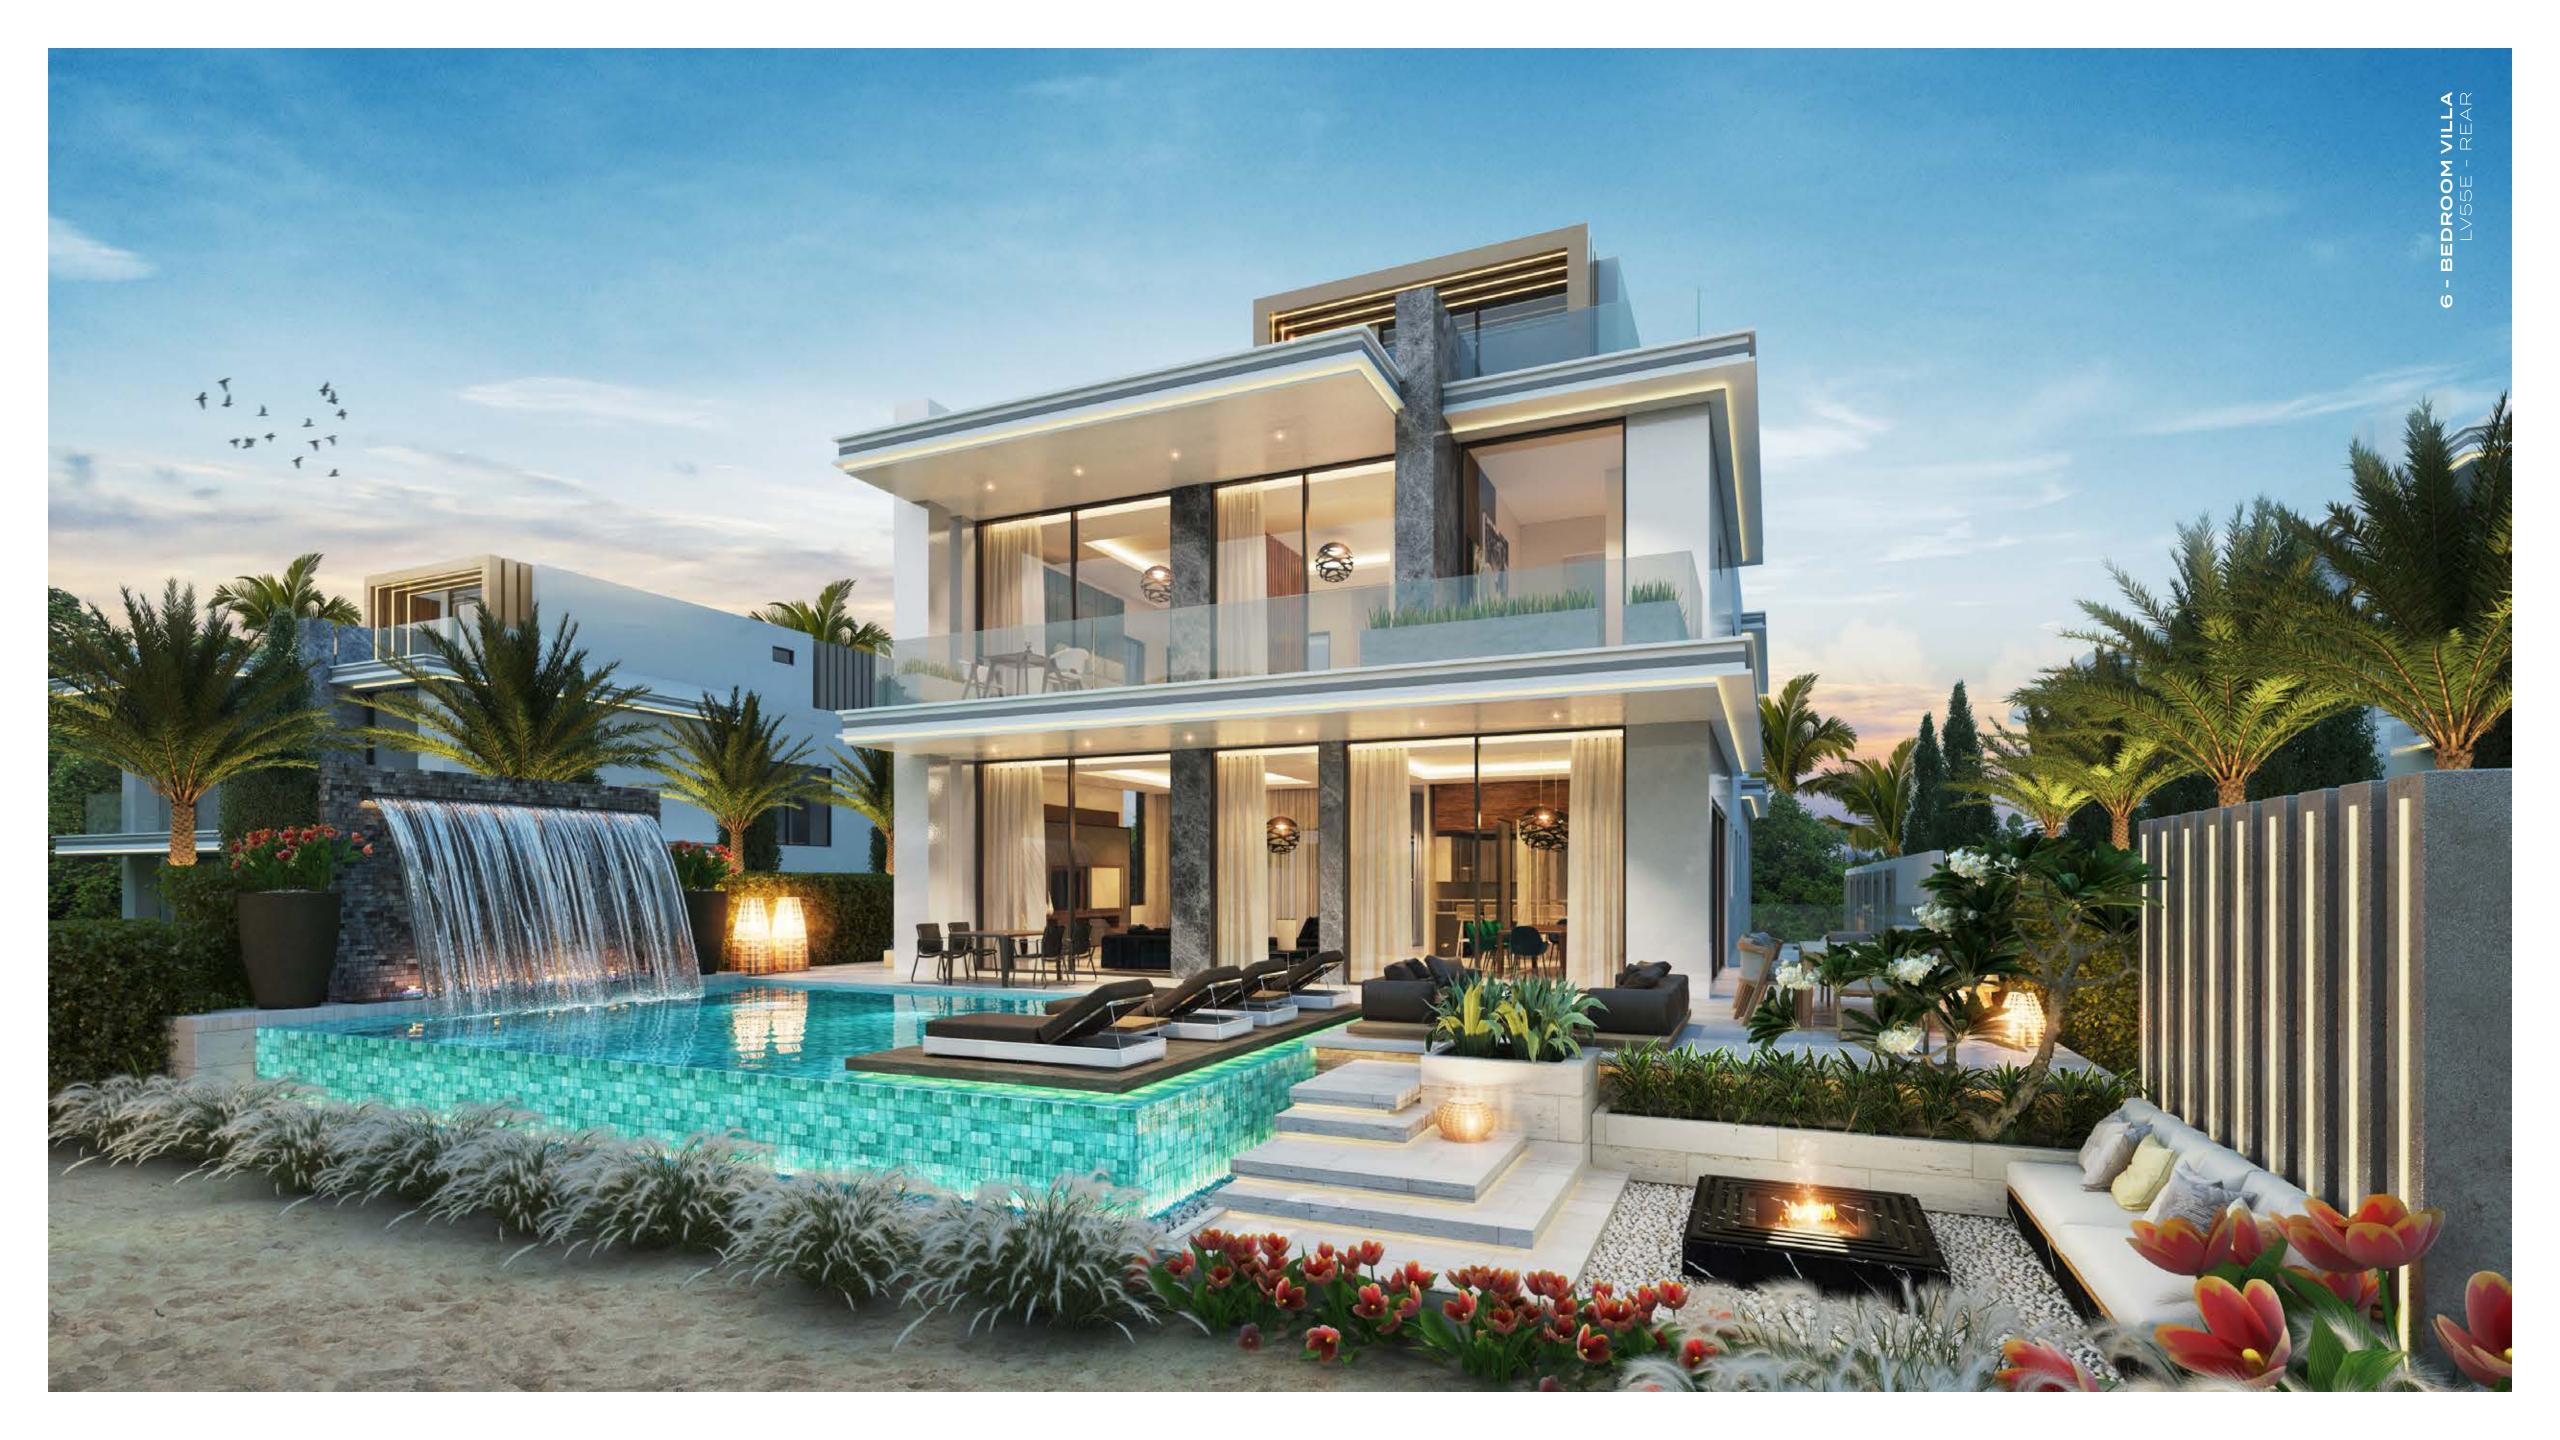

BRASS
- 2. WALLS -MARVEL W TAJ MAHAL POLISHED PORCELAIN TILE
- 3. FLOOR -MARVEL W TAJ MAHAL MATTE PORCELAIN TILE
- 4. GENERAL WOOD WALNUT WOODEN VENEER
- 5. GENERAL METAL BRUSHED BRASS







# SECONDARY BATHROOM

- 1. WALLS MARVEL GALA CRYSTAL WHITE POLISHED PORCELAIN TILE
- 2. FLOOR MARVEL GALA CRYSTAL WHITE MATTE PORCELAIN TILE
- 3. GENERAL WOOD WALNUT WOODEN VENEER
- 4. COUNTERTOP FIOR DE BOSCO -MARBLE











# CLUSTER MAP

#### PARCEL 1

••••• MALDIVES 1

••••••••• MALDIVES 2

•••••• MALDIVES 3

#### PARCEL 2

•••••••••• MALDIVES 4

••••• MALDIVES 5

BORA BORA 1

BORA BORA 2

#### PARCEL 3

BORA BORA 3

••••• FIJI 1

••••• FIJI 2



DIV - 75

DIV - 3

DIV - 55

DITH - E

DITH - M









# 7-BEDROOM VILLA LV75E - 7BR + GYM + MAID











GROUND FLOOR SECOND FLOOR BASEMENT





# 6-BEDROOM VILLA LV55E - 6BR + GYM + MAID















# 6-BEDROOM VILLA DIV3 - 6BR + MAID

|               | SQ.M | SQ.FT |
|---------------|------|-------|
| SALEABLE AREA | 412  | 4,440 |





GROUND FLOOR FIRST FLOOR





# 5-BEDROOM TOWNHOUSE DITH-E - 5BR + MAID

|               | SQ.M | SQ.FT |
|---------------|------|-------|
| SALEABLE AREA | 295  | 3,178 |







GROUND FLOOR FIRST FLOOR SECOND FLOOR

# **4-BEDROOM TOWNHOUSE**DITH-M - 4BR

|               | SQ.M | SQ.FT |
|---------------|------|-------|
| SALEABLE AREA | 205  | 2,208 |





GROUND FLOOR FIRST FLOOR