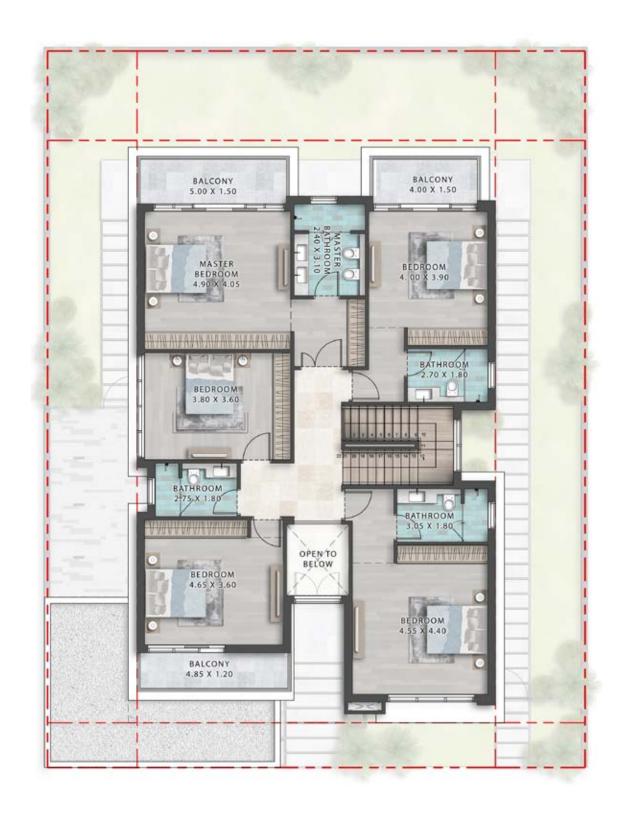

# 5-BEDROOM TOWNHOUSE DITH-E - 5BR + MAID

|               | SQ.M | SQ.FT |
|---------------|------|-------|
| SALEABLE AREA | 295  | 3,178 |

GROUND FLOOR FIRST FLOOR SECOND FLOOR