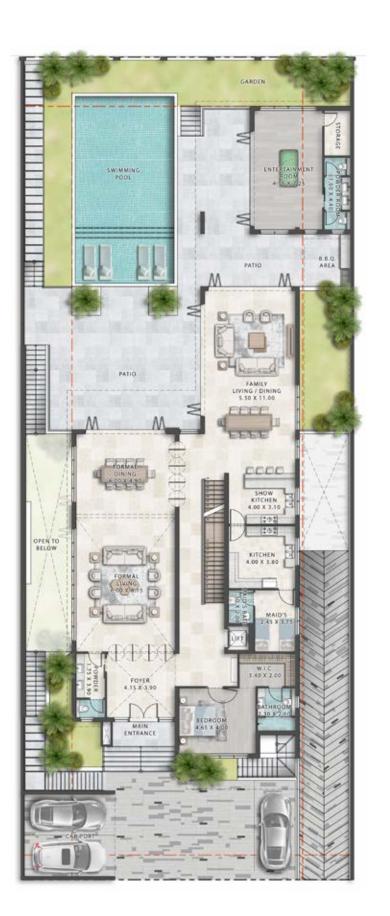

L PORCELAIN SLABDP 108.2 GENERAL METAL BRUSHED BRASS
- 2. WALLS -MARVEL W TAJ MAHAL POLISHED PORCELAIN TILE
- 3. FLOOR -MARVEL W TAJ MAHAL MATTE PORCELAIN TILE
- 4. GENERAL WOOD WALNUT WOODEN VENEER
- 5. GENERAL METAL BRUSHED BRASS







# SECONDARY BATHROOM

- 1. WALLS MARVEL GALA CRYSTAL WHITE POLISHED PORCELAIN TILE
- 2. FLOOR MARVEL GALA CRYSTAL WHITE MATTE PORCELAIN TILE
- 3. GENERAL WOOD WALNUT WOODEN VENEER
- 4. COUNTERTOP FIOR DE BOSCO -MARBLE











# CLUSTER MAP

#### PARCEL 1

••••• MALDIVES 1

••••••••• MALDIVES 2

•••••• MALDIVES 3

#### PARCEL 2

•••••••••• MALDIVES 4

••••• MALDIVES 5

BORA BORA 1

BORA BORA 2

#### PARCEL 3

BORA BORA 3

••••• FIJI 1

••••• FIJI 2



DIV - 75

DIV - 3

DIV - 55

DITH - E

DITH - M









# 7-BEDROOM VILLA LV75E - 7BR + GYM + MAID











GROUND FLOOR SECOND FLOOR BASEMENT





# 6-BEDROOM VILLA LV55E - 6BR + GYM + MAID















# 6-BEDROOM VILLA DIV3 - 6BR + MAID

|               | SQ.M | SQ.FT |
|---------------|------|-------|
| SALEABLE AREA | 412  | 4,440 |





GROUND FLOOR FIRST FLOOR





# 5-BEDROOM TOWNHOUSE DITH-E - 5BR + MAID

|               | SQ.M | SQ.FT |
|---------------|------|-------|
| SALEABLE AREA | 295  | 3,178 |







GROUND FLOOR FIRST FLOOR SECOND FLOOR

# **4-BEDROOM TOWNHOUSE**DITH-M - 4BR

|               | SQ.M | SQ.FT |
|---------------|------|-------|
| SALEABLE AREA | 205  | 2,208 |





GROUND FLOOR FIRST FLOOR