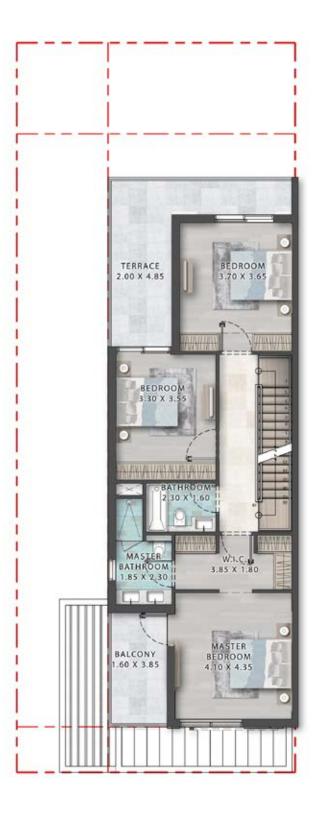

# 5-BEDROOM TOWNHOUSE DITH-E - 5BR + MAID

|               | SQ.M | SQ.FT |
|---------------|------|-------|
| SALEABLE AREA | 295  | 3,178 |

GROUND FLOOR FIRST FLOOR SECOND FLOOR