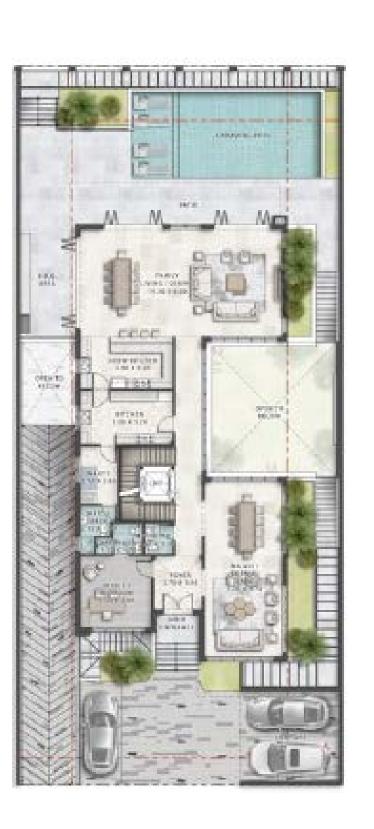

ORCELAIN TILE
- 3. FLOOR -MARVEL W TAJ MAHAL MATTE PORCELAIN TILE
- 4. GENERAL WOOD WALNUT WOODEN VENEER
- 5. GENERAL METAL BRUSHED BRASS







# SECONDARY BATHROOM

- 1. WALLS MARVEL GALA CRYSTAL WHITE POLISHED PORCELAIN TILE
- 2. FLOOR MARVEL GALA CRYSTAL WHITE MATTE PORCELAIN TILE
- 3. GENERAL WOOD WALNUT WOODEN VENEER
- 4. COUNTERTOP FIOR DE BOSCO -MARBLE











# CLUSTER MAP

#### PARCEL 1

••••• MALDIVES 1

••••••••• MALDIVES 2

•••••• MALDIVES 3

#### PARCEL 2

•••••••••• MALDIVES 4

••••• MALDIVES 5

BORA BORA 1

BORA BORA 2

#### PARCEL 3

BORA BORA 3

••••• FIJI 1

••••• FIJI 2



DIV - 75

DIV - 3

DIV - 55

DITH - E

DITH - M









# 7-BEDROOM VILLA LV75E - 7BR + GYM + MAID











GROUND FLOOR SECOND FLOOR BASEMENT





# 6-BEDROOM VILLA LV55E - 6BR + GYM + MAID















# 6-BEDROOM VILLA DIV3 - 6BR + MAID

|               | SQ.M | SQ.FT |
|---------------|------|-------|
| SALEABLE AREA | 412  | 4,440 |





GROUND FLOOR FIRST FLOOR





# 5-BEDROOM TOWNHOUSE DITH-E - 5BR + MAID

|               | SQ.M | SQ.FT |
|---------------|------|-------|
| SALEABLE AREA | 295  | 3,178 |







GROUND FLOOR FIRST FLOOR SECOND FLOOR

# **4-BEDROOM TOWNHOUSE**DITH-M - 4BR

|               | SQ.M | SQ.FT |
|---------------|------|-------|
| SALEABLE AREA | 205  | 2,208 |





GROUND FLOOR FIRST FLOOR