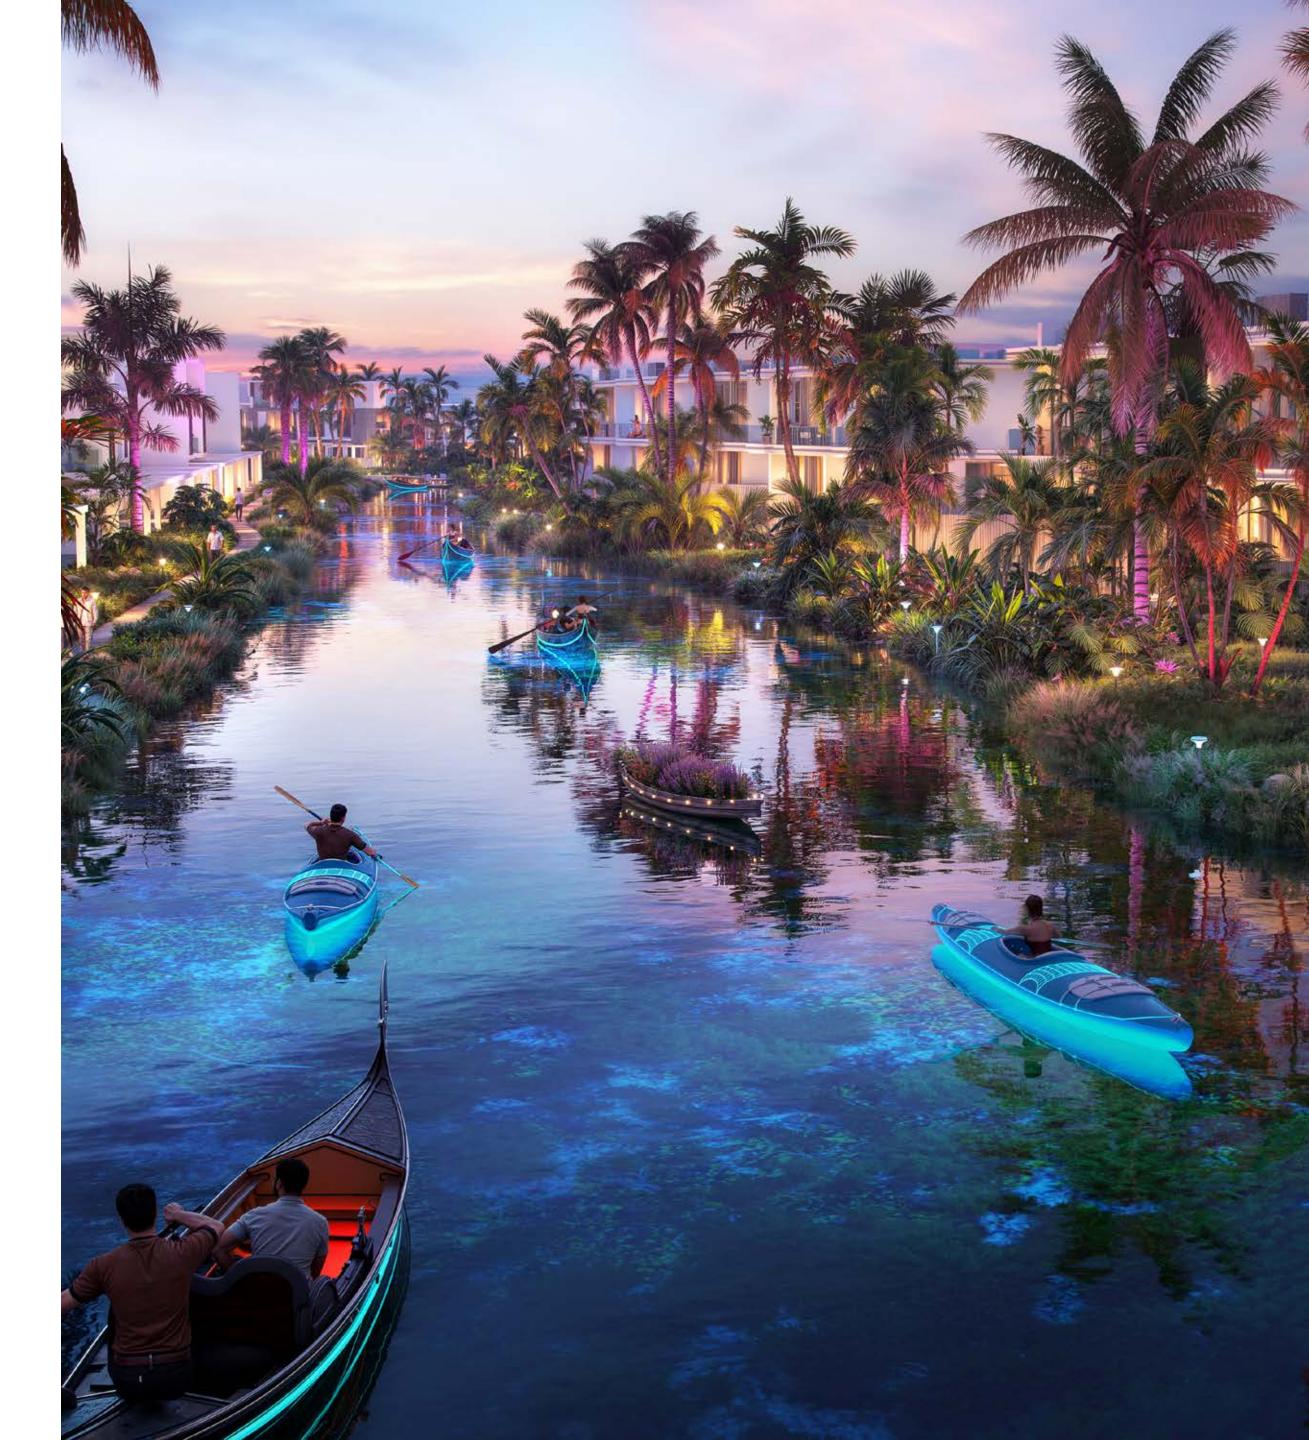

Embark on a gondola-style journey on our lagoon to appreciate the illuminated beauty of DAMAC Islands. Our LED-lit paddling experience provides an imaginative view of our vibrant community, offering a unique perspective of the vivid island nightlife. Glide past bustling bars and activated corridors, witnessing the island come alive as day turns to night.