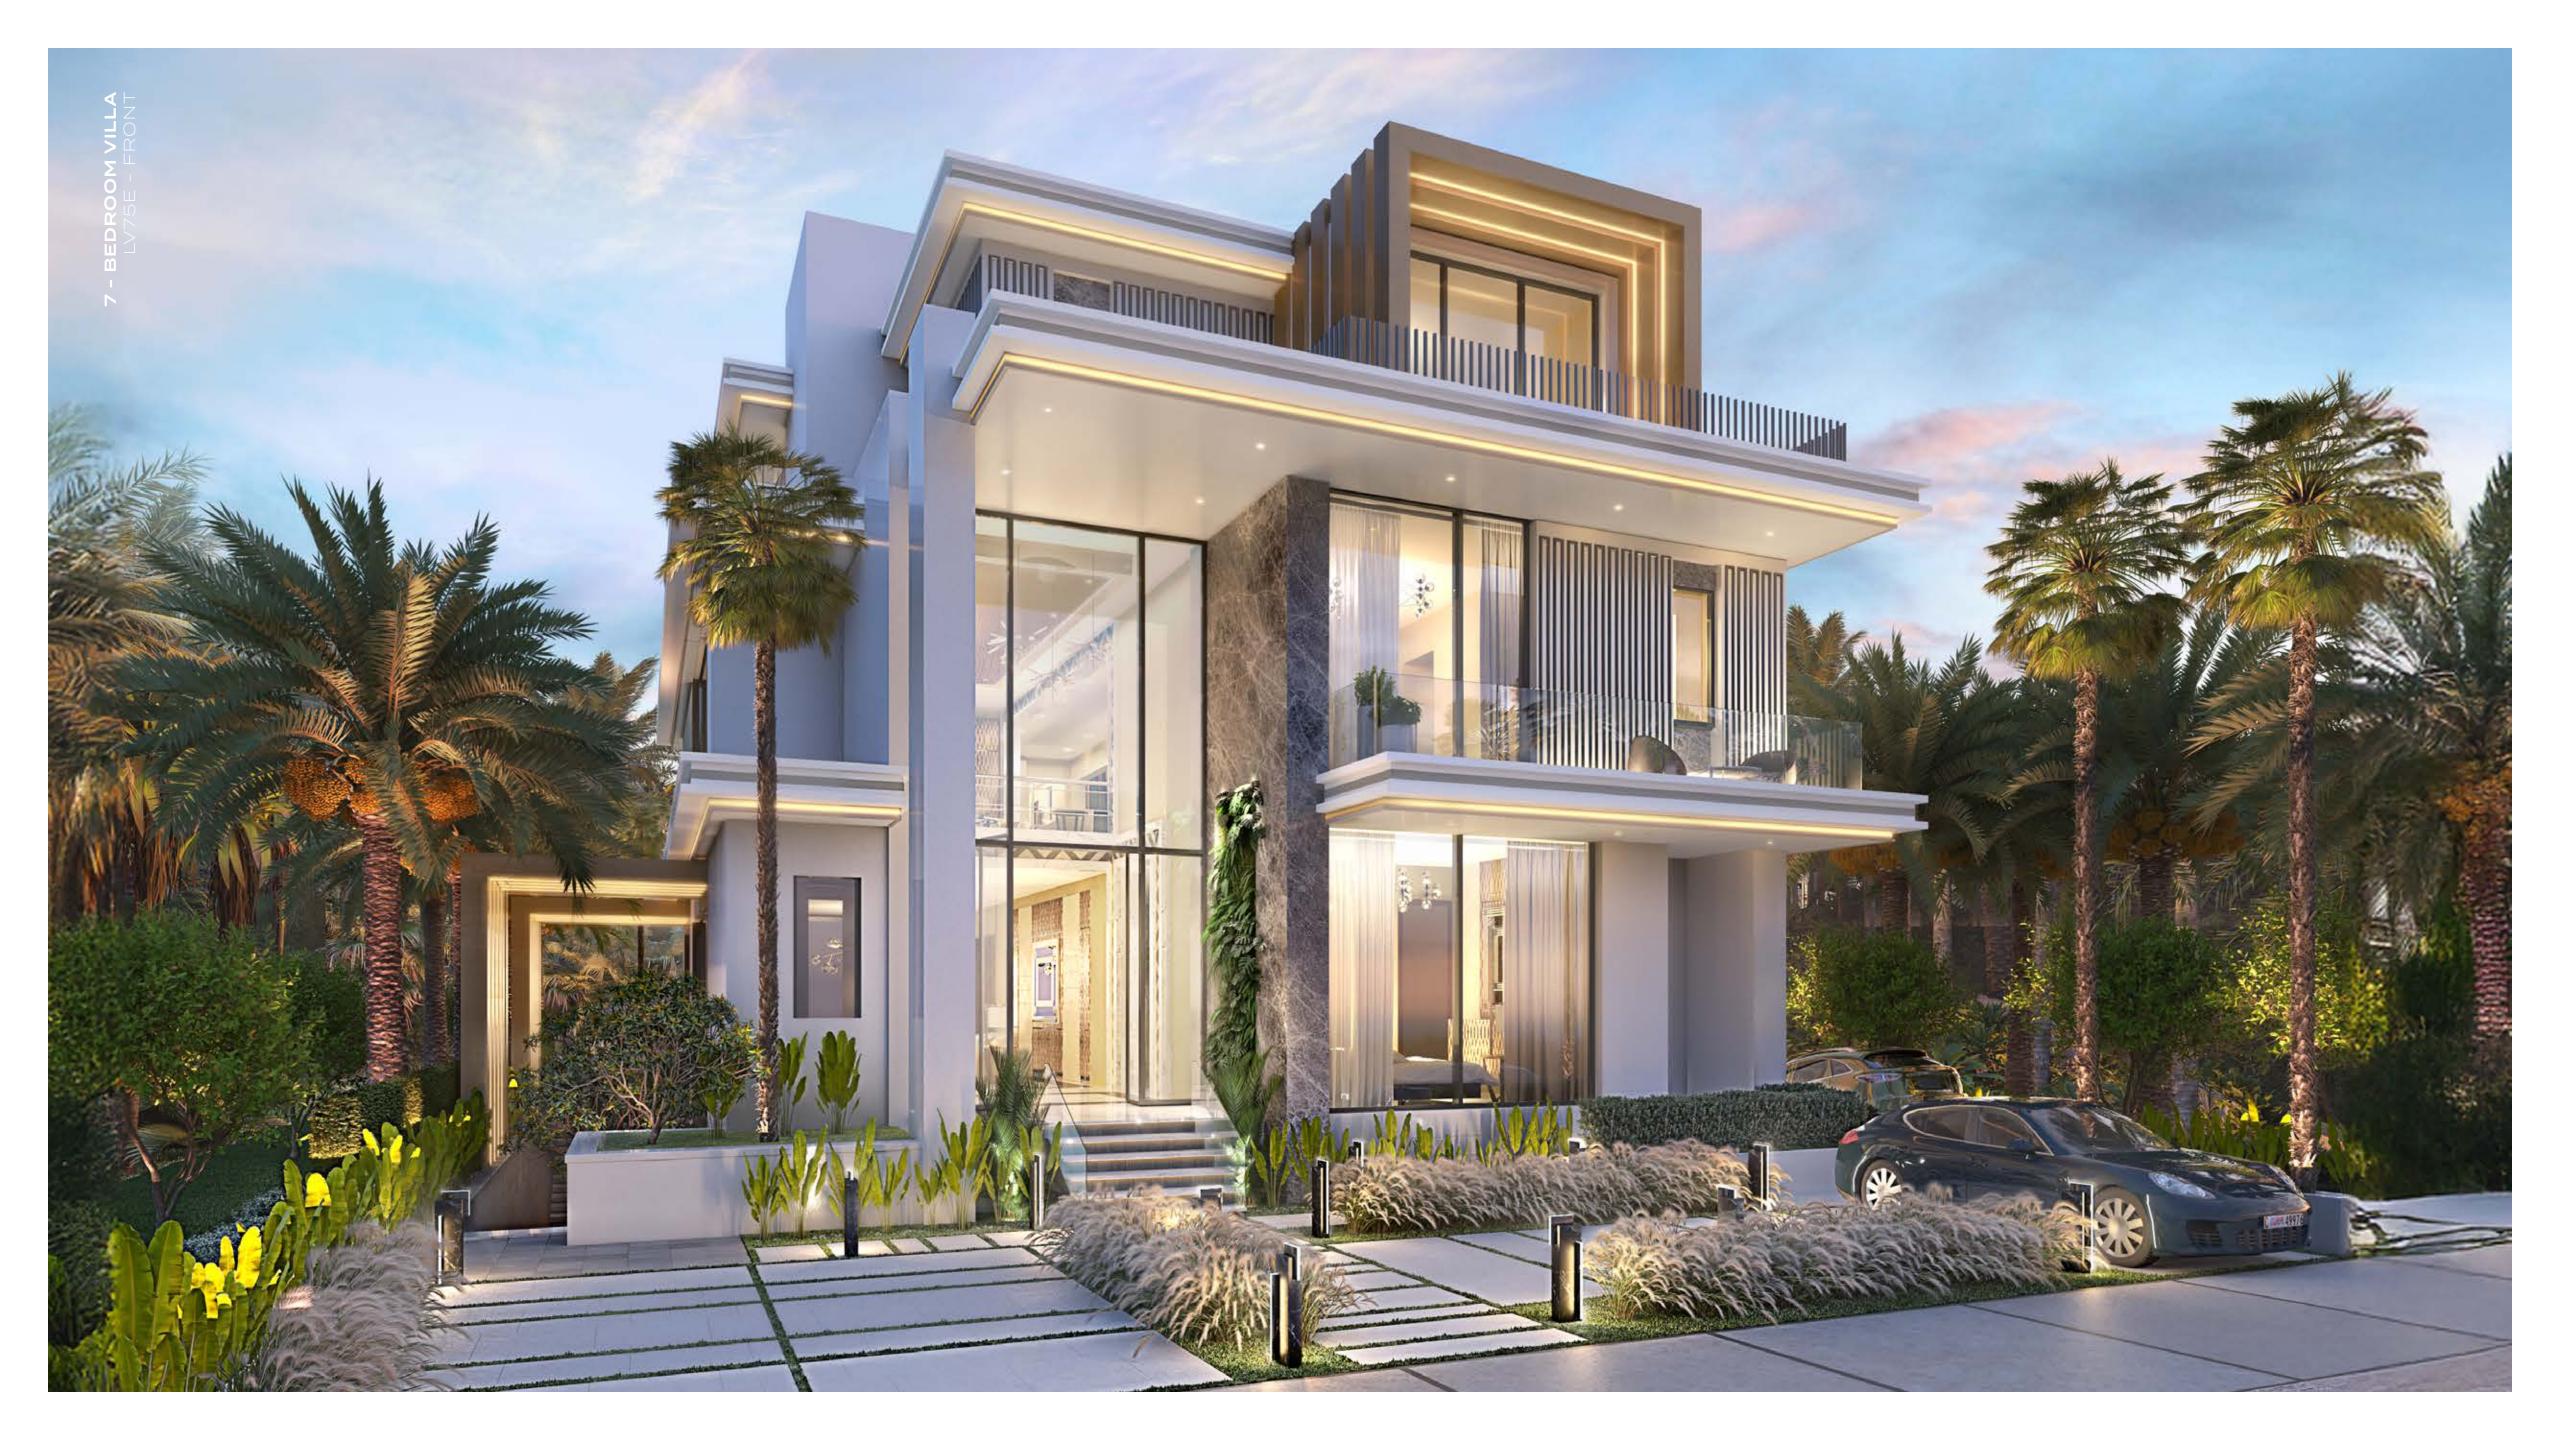

BATHROOM

- 1. ACCENT WALL MARVEL GALA DESERT SOUL PORCELAIN SLABDP 108.2 GENERAL METAL BRUSHED BRASS
- 2. WALLS -MARVEL W TAJ MAHAL POLISHED PORCELAIN TILE
- 3. FLOOR -MARVEL W TAJ MAHAL MATTE PORCELAIN TILE
- 4. GENERAL WOOD WALNUT WOODEN VENEER
- 5. GENERAL METAL BRUSHED BRASS







# SECONDARY BATHROOM

- 1. WALLS MARVEL GALA CRYSTAL WHITE POLISHED PORCELAIN TILE
- 2. FLOOR MARVEL GALA CRYSTAL WHITE MATTE PORCELAIN TILE
- 3. GENERAL WOOD WALNUT WOODEN VENEER
- 4. COUNTERTOP FIOR DE BOSCO -MARBLE











# CLUSTER MAP

#### PARCEL 1

••••• MALDIVES 1

••••••••• MALDIVES 2

•••••• MALDIVES 3

#### PARCEL 2

•••••••••• MALDIVES 4

••••• MALDIVES 5

BORA BORA 1

BORA BORA 2

#### PARCEL 3

BORA BORA 3

••••• FIJI 1

••••• FIJI 2



DIV - 75

DIV - 3

DIV - 55

DITH - E

DITH - M









# 7-BEDROOM VILLA LV75E - 7BR + GYM + MAID











GROUND FLOOR SECOND FLOOR BASEMENT





# 6-BEDROOM VILLA LV55E - 6BR + GYM + MAID















# 6-BEDROOM VILLA DIV3 - 6BR + MAID

|               | SQ.M | SQ.FT |
|---------------|------|-------|
| SALEABLE AREA | 412  | 4,440 |





GROUND FLOOR FIRST FLOOR





# 5-BEDROOM TOWNHOUSE DITH-E - 5BR + MAID

|               | SQ.M | SQ.FT |
|---------------|------|-------|
| SALEABLE AREA | 295  | 3,178 |







GROUND FLOOR FIRST FLOOR SECOND FLOOR

# **4-BEDROOM TOWNHOUSE**DITH-M - 4BR

|               | SQ.M | SQ.FT |
|---------------|------|-------|
| SALEABLE AREA | 205  | 2,208 |





GROUND FLOOR FIRST FLOOR