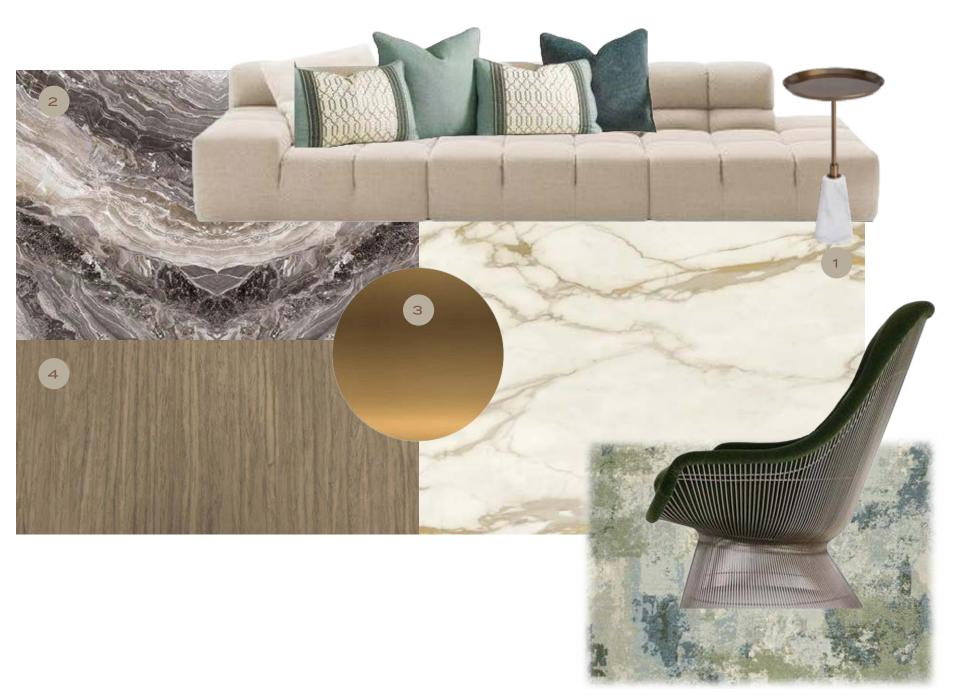

## FORMAL LIVING

- 1. GENERAL FLOORING : CALACATTA GOLD -PORCELAIN SLAB
- 2. ACCCENT WALL -MARVEL W OROBICO -PORCELAIN SLAB
- 3. GENERAL METAL -BRUSHED BRASS
- 4. GENERAL WOOD -WALNUT WOODEN VENEER