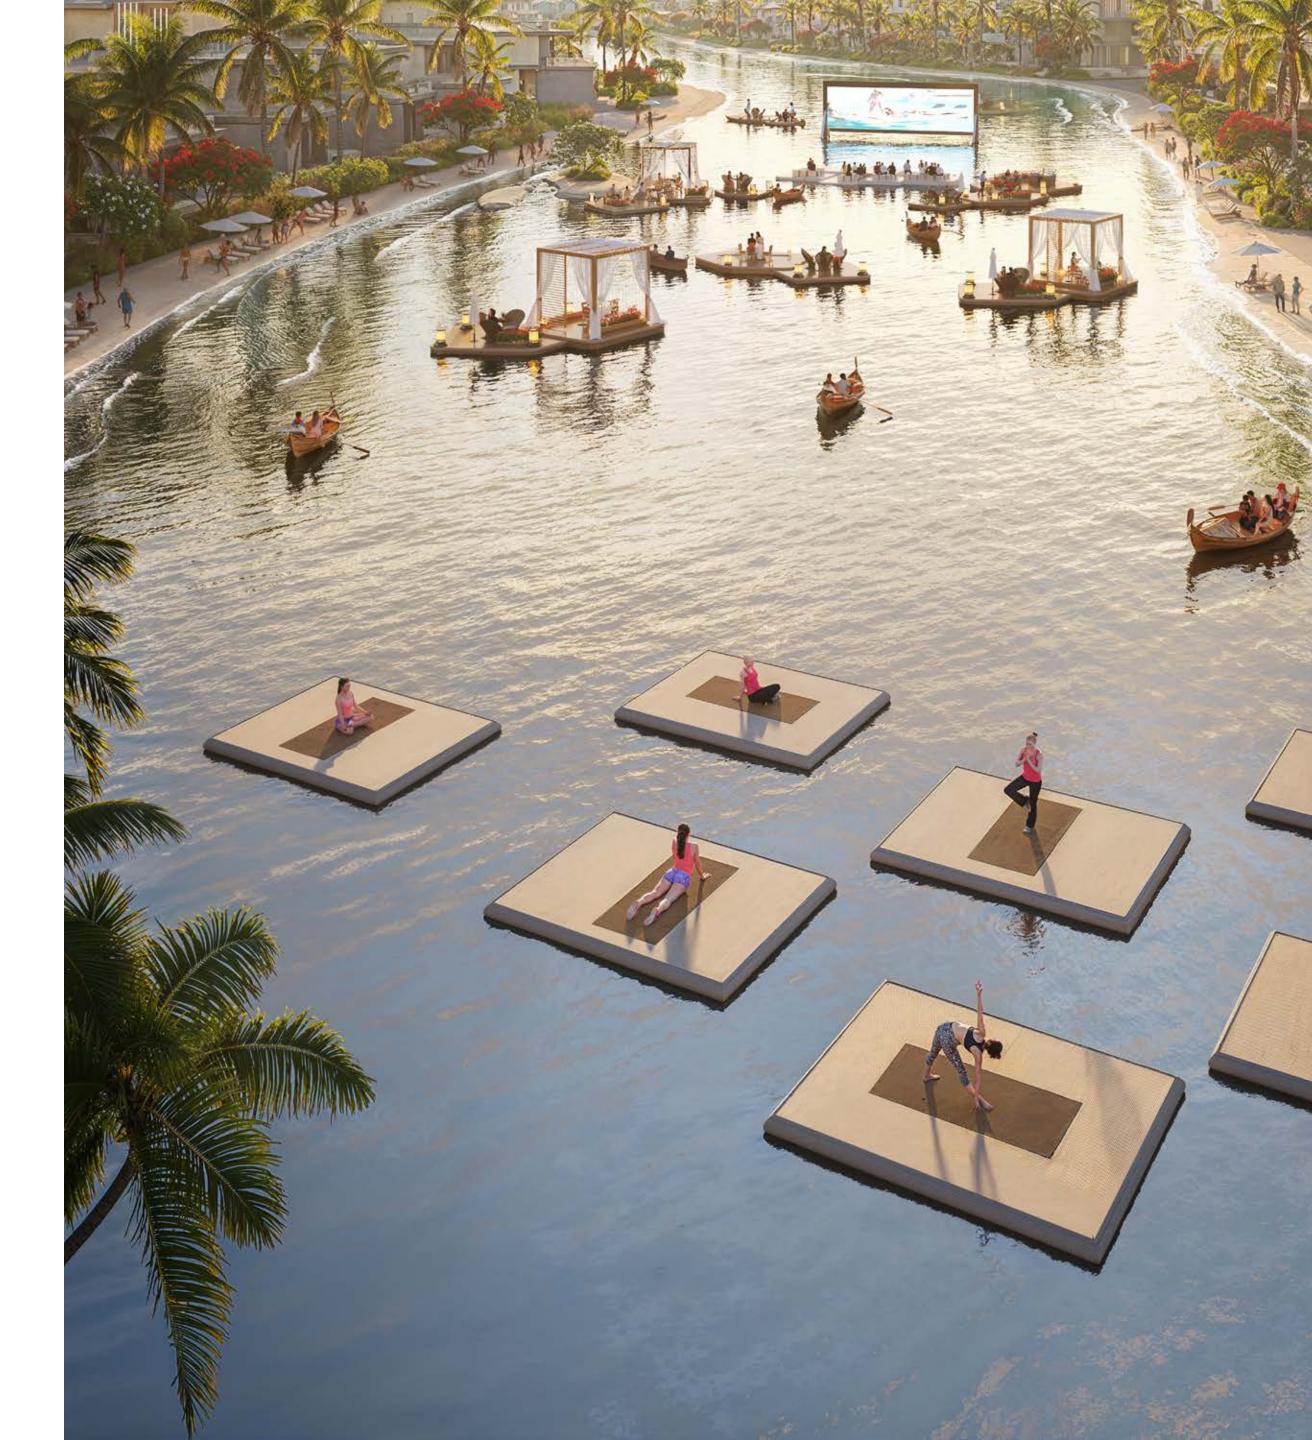

### 7-estauttes

Our Water Platforms aren't just structures, they are invitations to celebrate life. Featuring bars and relaxation areas, these versatile spaces transform from serene retreats to vibrant social hubs as the sun traverses the sky.

Embark on a gondola-style journey on our lagoon to appreciate the illuminated beauty of DAMAC Islands. Our LED-lit paddling experience provides an imaginative view of our vibrant community, offering a unique perspective of the vivid island nightlife. Glide past bustling bars and activated corridors, witnessing the island come alive as day turns to night.