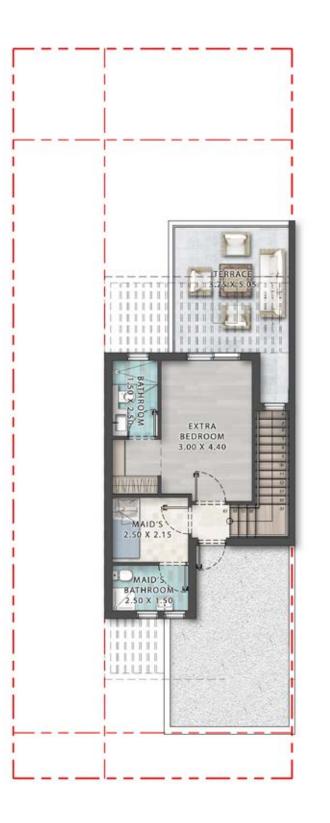

# 5-BEDROOM TOWNHOUSE DITH-E - 5BR + MAID

|               | SQ.M | SQ.FT |
|---------------|------|-------|
| SALEABLE AREA | 295  | 3,178 |

GROUND FLOOR FIRST FLOOR SECOND FLOOR