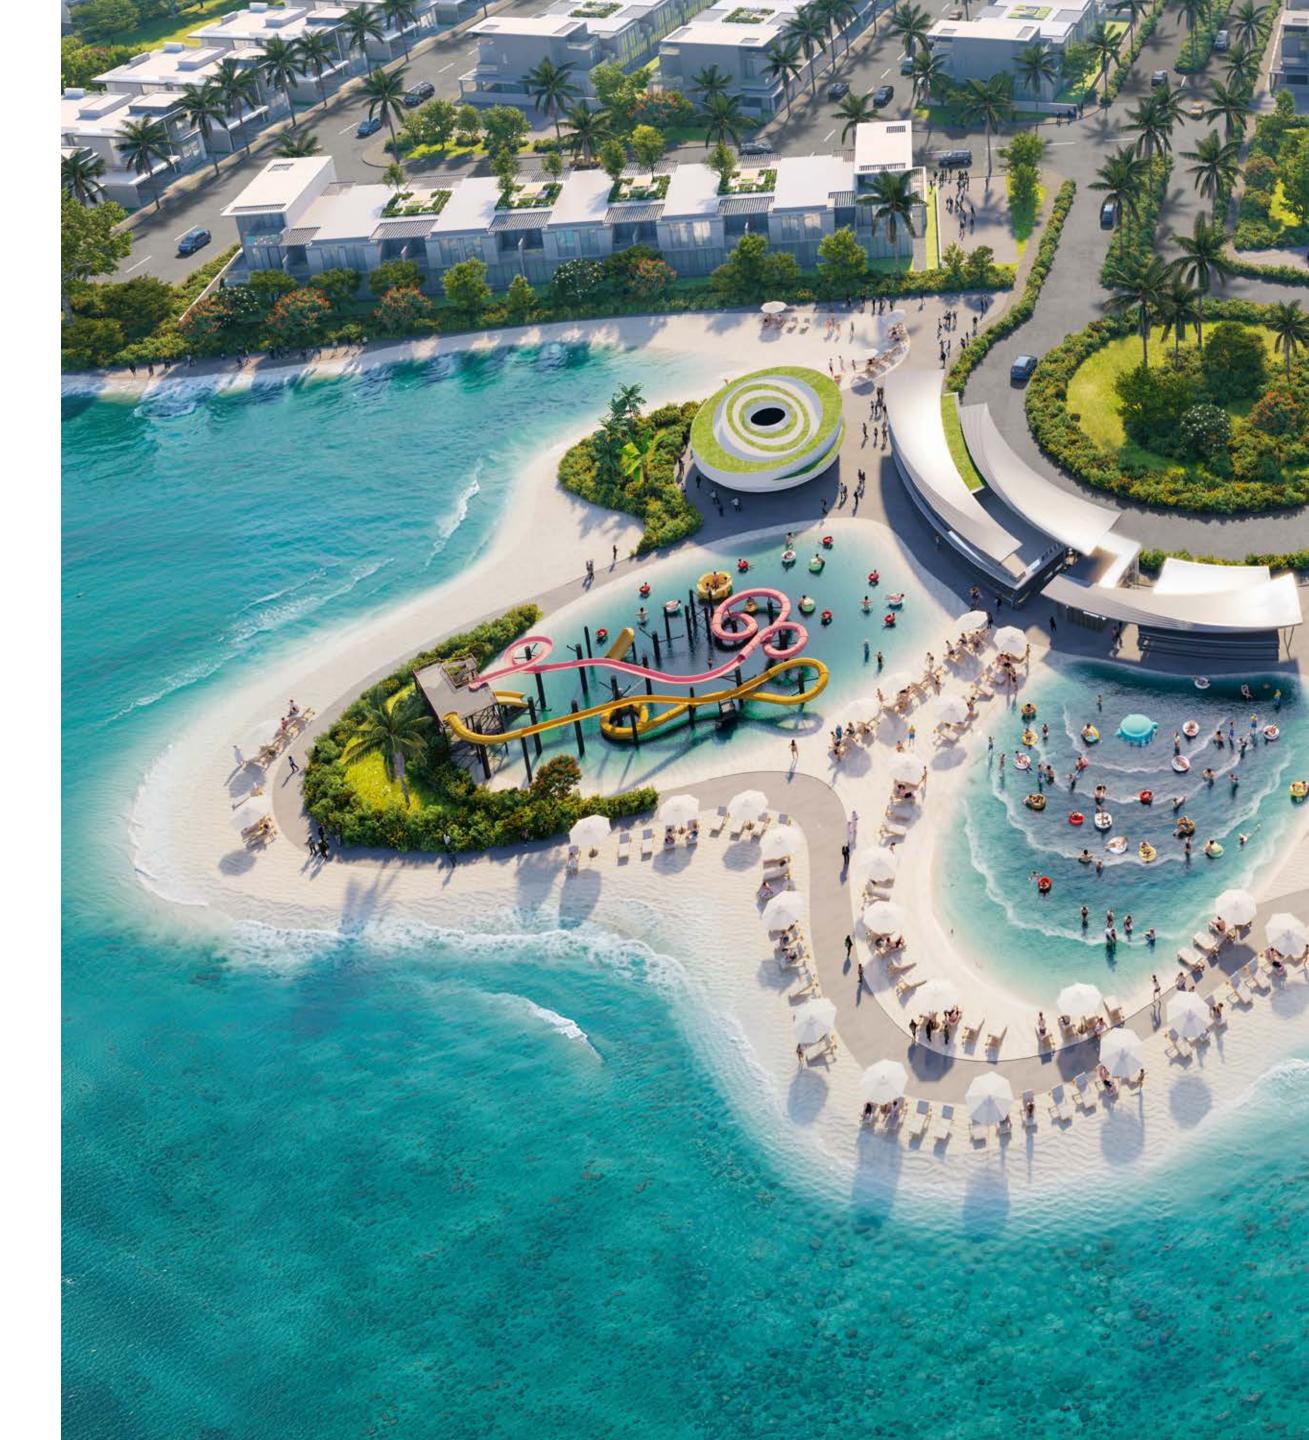

## THE HEART OF Paradise

At the core of our tropical haven, the Central Hub Fountain stands as a mesmerising focal point. This aquatic masterpiece isn't just water it's a living, breathing spectacle where elements dance in harmony. Watch as droplets pirouette with light beams, and flames flirt playfully with laser beams, creating a symphony for the senses.

### BLUE EXPANSE

Whether you>re paddling, swimming, or lounging by the shore, our lagoon is your ticket to disconnecting from the outside world and reconnecting with what truly matters.

### 7-estauttes

Our Water Platforms aren't just structures, they are invitations to celebrate life. Featuring bars and relaxation areas, these versatile spaces transform from serene retreats to vibrant social hubs as the sun traverses the sky.