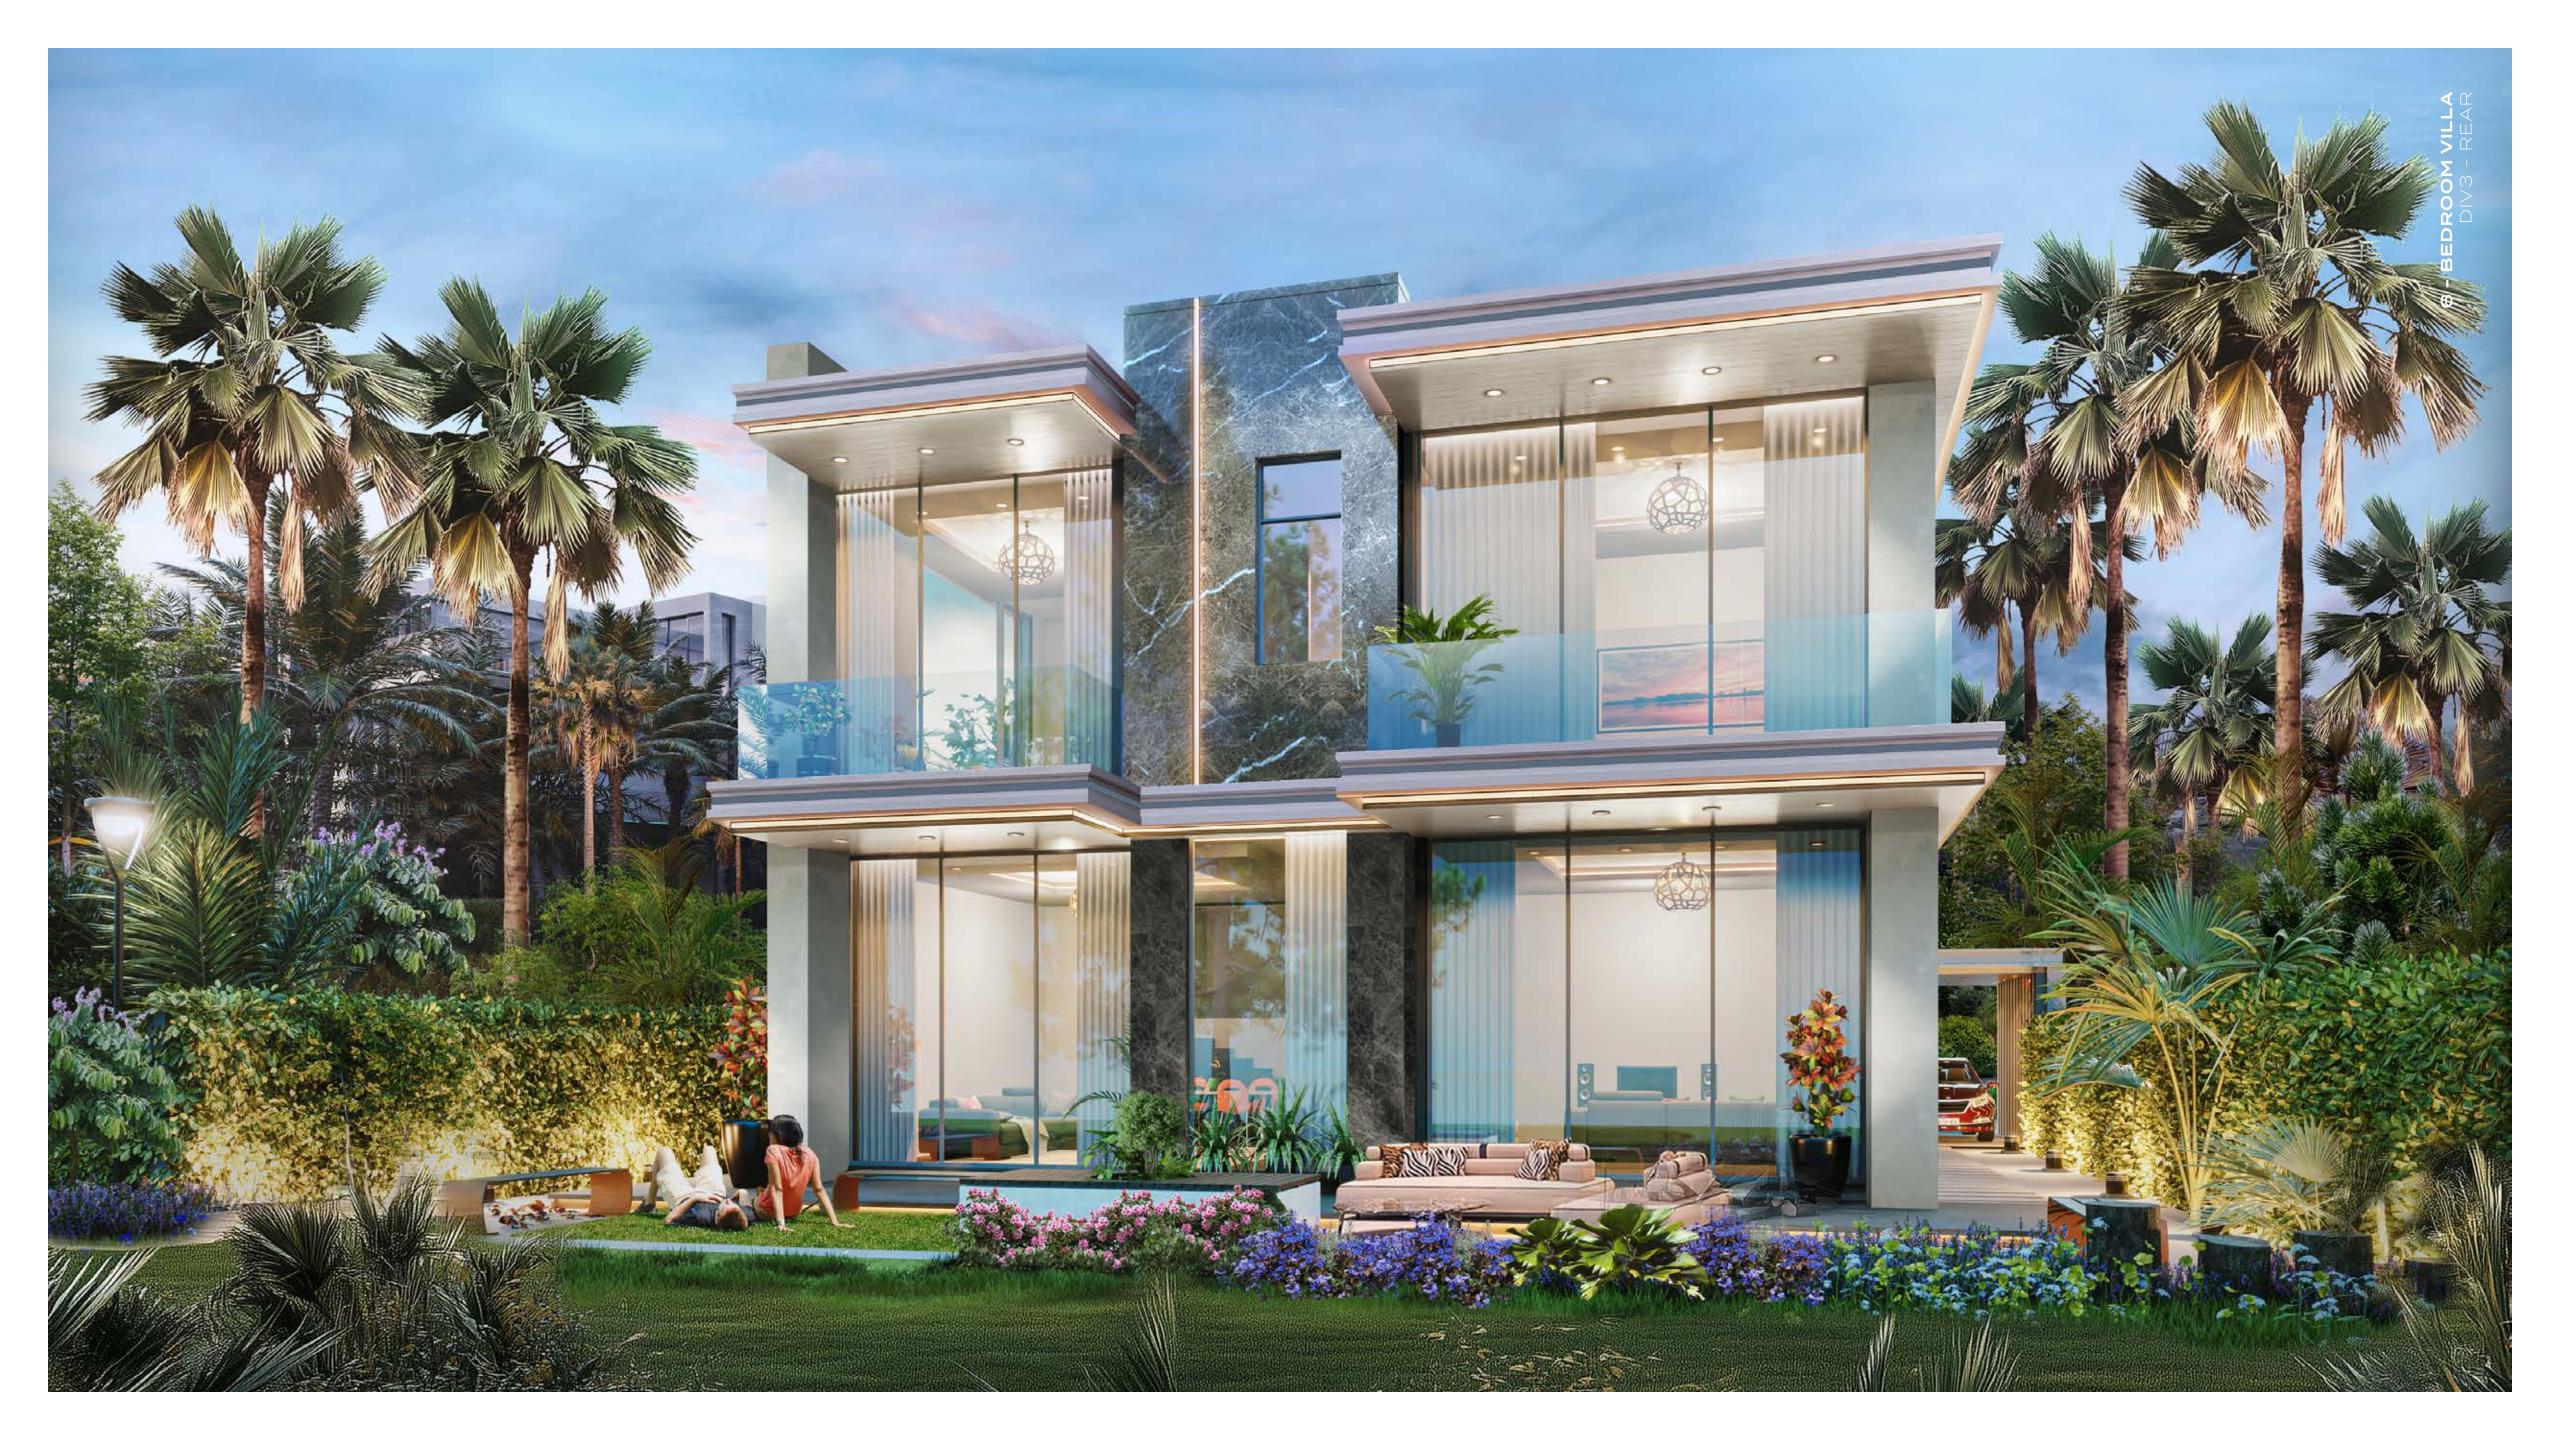

# 6-BEDROOM VILLA DIV3 - 6BR + MAID

|               | SQ.M | SQ.FT |
|---------------|------|-------|
| SALEABLE AREA | 412  | 4,440 |

GROUND FLOOR FIRST FLOOR