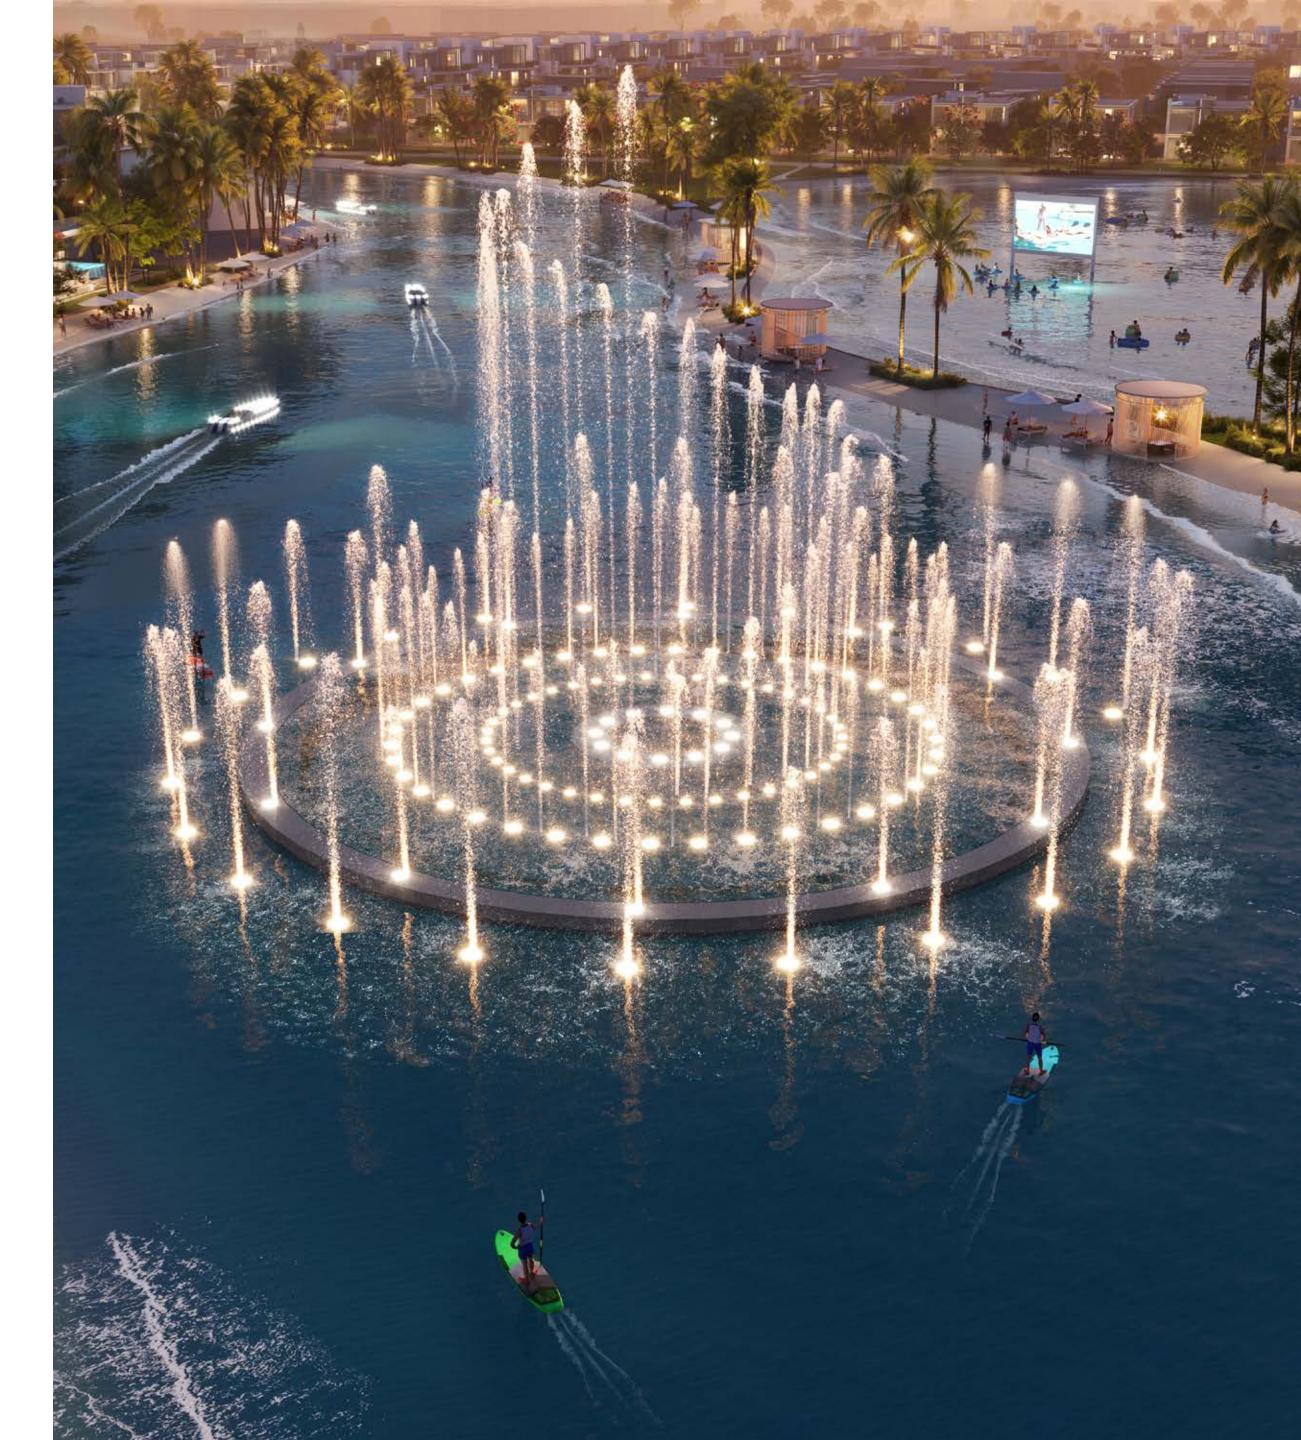

## THE HEART OF Paradise

At the core of our tropical haven, the Central Hub Fountain stands as a mesmerising focal point. This aquatic masterpiece isn't just water it's a living, breathing spectacle where elements dance in harmony. Watch as droplets pirouette with light beams, and flames flirt playfully with laser beams, creating a symphony for the senses.