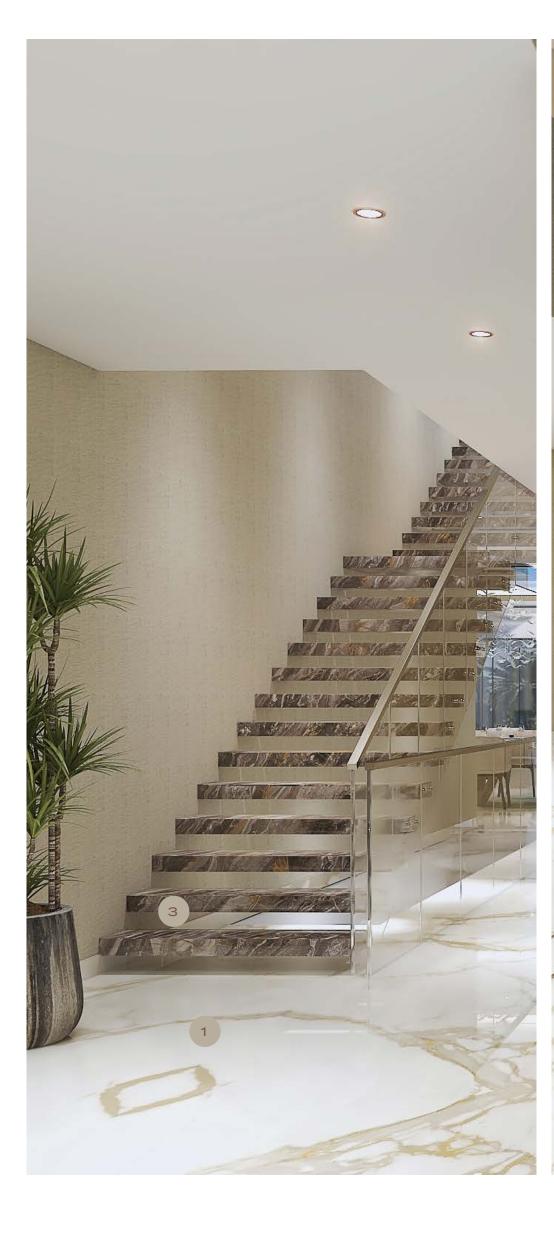

## ENTRANCE AREA

- 1. GENERAL FLOORING : CALACATTA GOLD PORCELAIN SLAB
- 2. LAMINATED GLASS
- 3. ARABESCATO OROBICO MARBLE