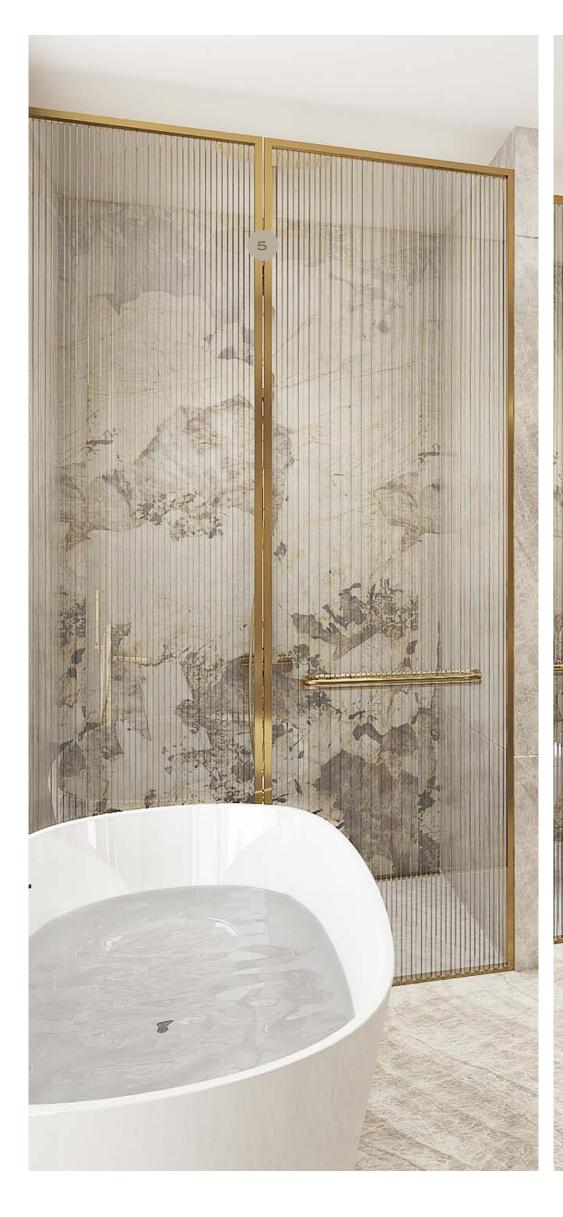

## MASTER BATHROOM

- 1. ACCENT WALL MARVEL GALA DESERT SOUL PORCELAIN SLABDP 108.2 GENERAL METAL BRUSHED BRASS
- 2. WALLS -MARVEL W TAJ MAHAL POLISHED PORCELAIN TILE
- 3. FLOOR -MARVEL W TAJ MAHAL MATTE PORCELAIN TILE
- 4. GENERAL WOOD WALNUT WOODEN VENEER
- 5. GENERAL METAL BRUSHED BRASS