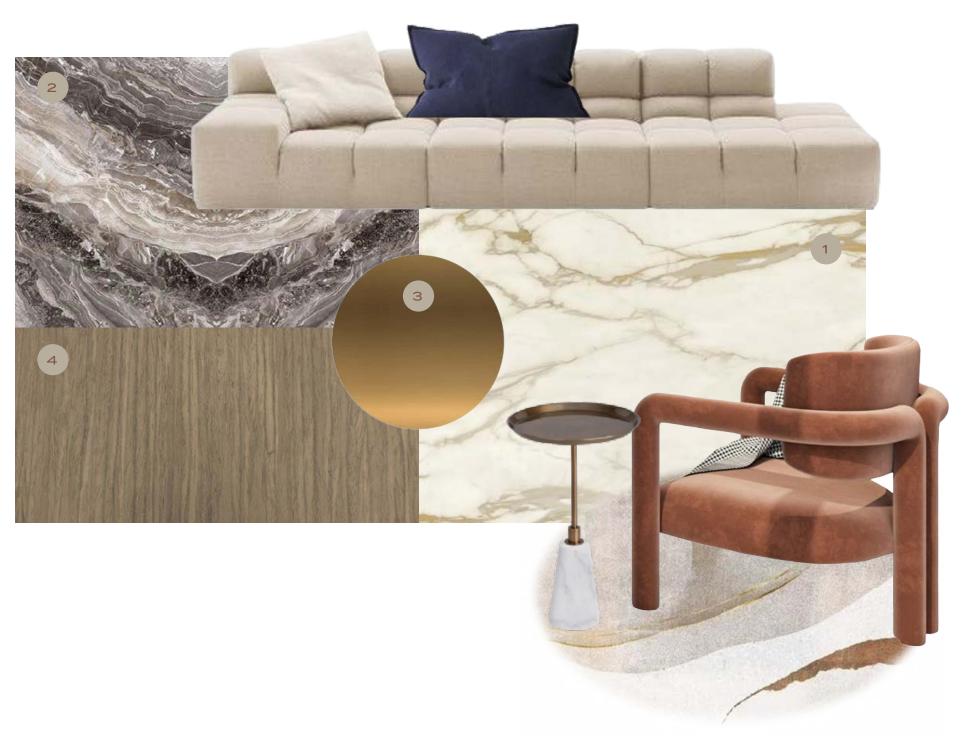

## FORMAL LIVING

- 1. GENERAL FLOORING : CALACATTA GOLD -PORCELAIN SLAB
- 2. ACCCENT WALL -MARVEL W OROBICO -PORCELAIN SLAB
- 3. GENERAL METAL -BRUSHED BRASS
- 4. GENERAL WOOD -WALNUT WOODEN VENEER

# FAMILY LIVING

- 1. GENERAL FLOORING: CALACATTA GOLD PORCELAIN SLAB
- 2. SILVER PARADISIO GRANITE
- 3. GENERAL METAL BRUSHED BRASS
- 4. GENERAL WOOD WALNUT WOODEN VENEER

# FAMILY LIVING

- 1. GENERAL FLOORING: CALACATTA GOLD PORCELAIN SLAB
- 2. ACCCENT WALL -MARVEL W OROBICO PORCELAIN SLAB
- 3. GENERAL METAL BRUSHED BRASS
- 4. GENERAL WOOD WALNUT WOODEN VENEER