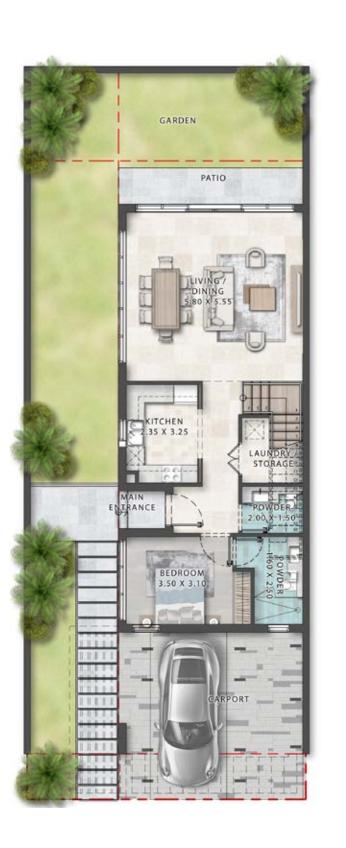

# 5-BEDROOM TOWNHOUSE DITH-E - 5BR + MAID

|               | SQ.M | SQ.FT |
|---------------|------|-------|
| SALEABLE AREA | 295  | 3,178 |

GROUND FLOOR FIRST FLOOR SECOND FLOOR