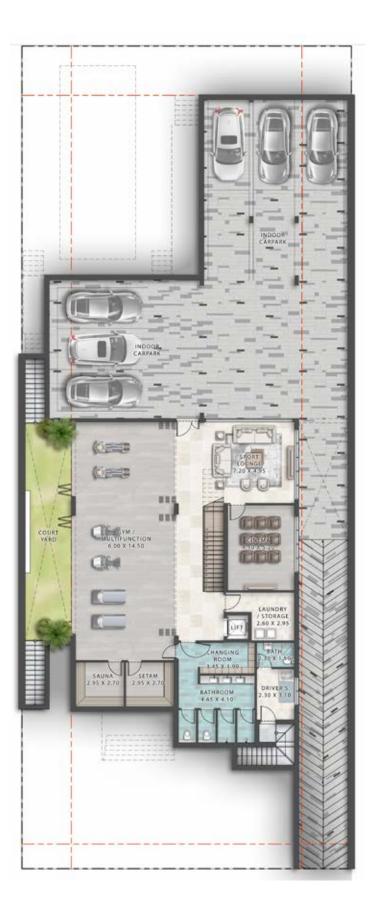

ELAIN SLABDP 108.2 GENERAL METAL BRUSHED BRASS
- 2. WALLS -MARVEL W TAJ MAHAL POLISHED PORCELAIN TILE
- 3. FLOOR -MARVEL W TAJ MAHAL MATTE PORCELAIN TILE
- 4. GENERAL WOOD WALNUT WOODEN VENEER
- 5. GENERAL METAL BRUSHED BRASS







# SECONDARY BATHROOM

- 1. WALLS MARVEL GALA CRYSTAL WHITE POLISHED PORCELAIN TILE
- 2. FLOOR MARVEL GALA CRYSTAL WHITE MATTE PORCELAIN TILE
- 3. GENERAL WOOD WALNUT WOODEN VENEER
- 4. COUNTERTOP FIOR DE BOSCO -MARBLE











# CLUSTER MAP

#### PARCEL 1

••••• MALDIVES 1

••••••••• MALDIVES 2

•••••• MALDIVES 3

#### PARCEL 2

•••••••••• MALDIVES 4

••••• MALDIVES 5

BORA BORA 1

BORA BORA 2

#### PARCEL 3

BORA BORA 3

••••• FIJI 1

••••• FIJI 2



DIV - 75

DIV - 3

DIV - 55

DITH - E

DITH - M









# 7-BEDROOM VILLA LV75E - 7BR + GYM + MAID











GROUND FLOOR SECOND FLOOR BASEMENT





# 6-BEDROOM VILLA LV55E - 6BR + GYM + MAID















# 6-BEDROOM VILLA DIV3 - 6BR + MAID

|               | SQ.M | SQ.FT |
|---------------|------|-------|
| SALEABLE AREA | 412  | 4,440 |





GROUND FLOOR FIRST FLOOR





# 5-BEDROOM TOWNHOUSE DITH-E - 5BR + MAID

|               | SQ.M | SQ.FT |
|---------------|------|-------|
| SALEABLE AREA | 295  | 3,178 |







GROUND FLOOR FIRST FLOOR SECOND FLOOR

# **4-BEDROOM TOWNHOUSE**DITH-M - 4BR

|               | SQ.M | SQ.FT |
|---------------|------|-------|
| SALEABLE AREA | 205  | 2,208 |





GROUND FLOOR FIRST FLOOR