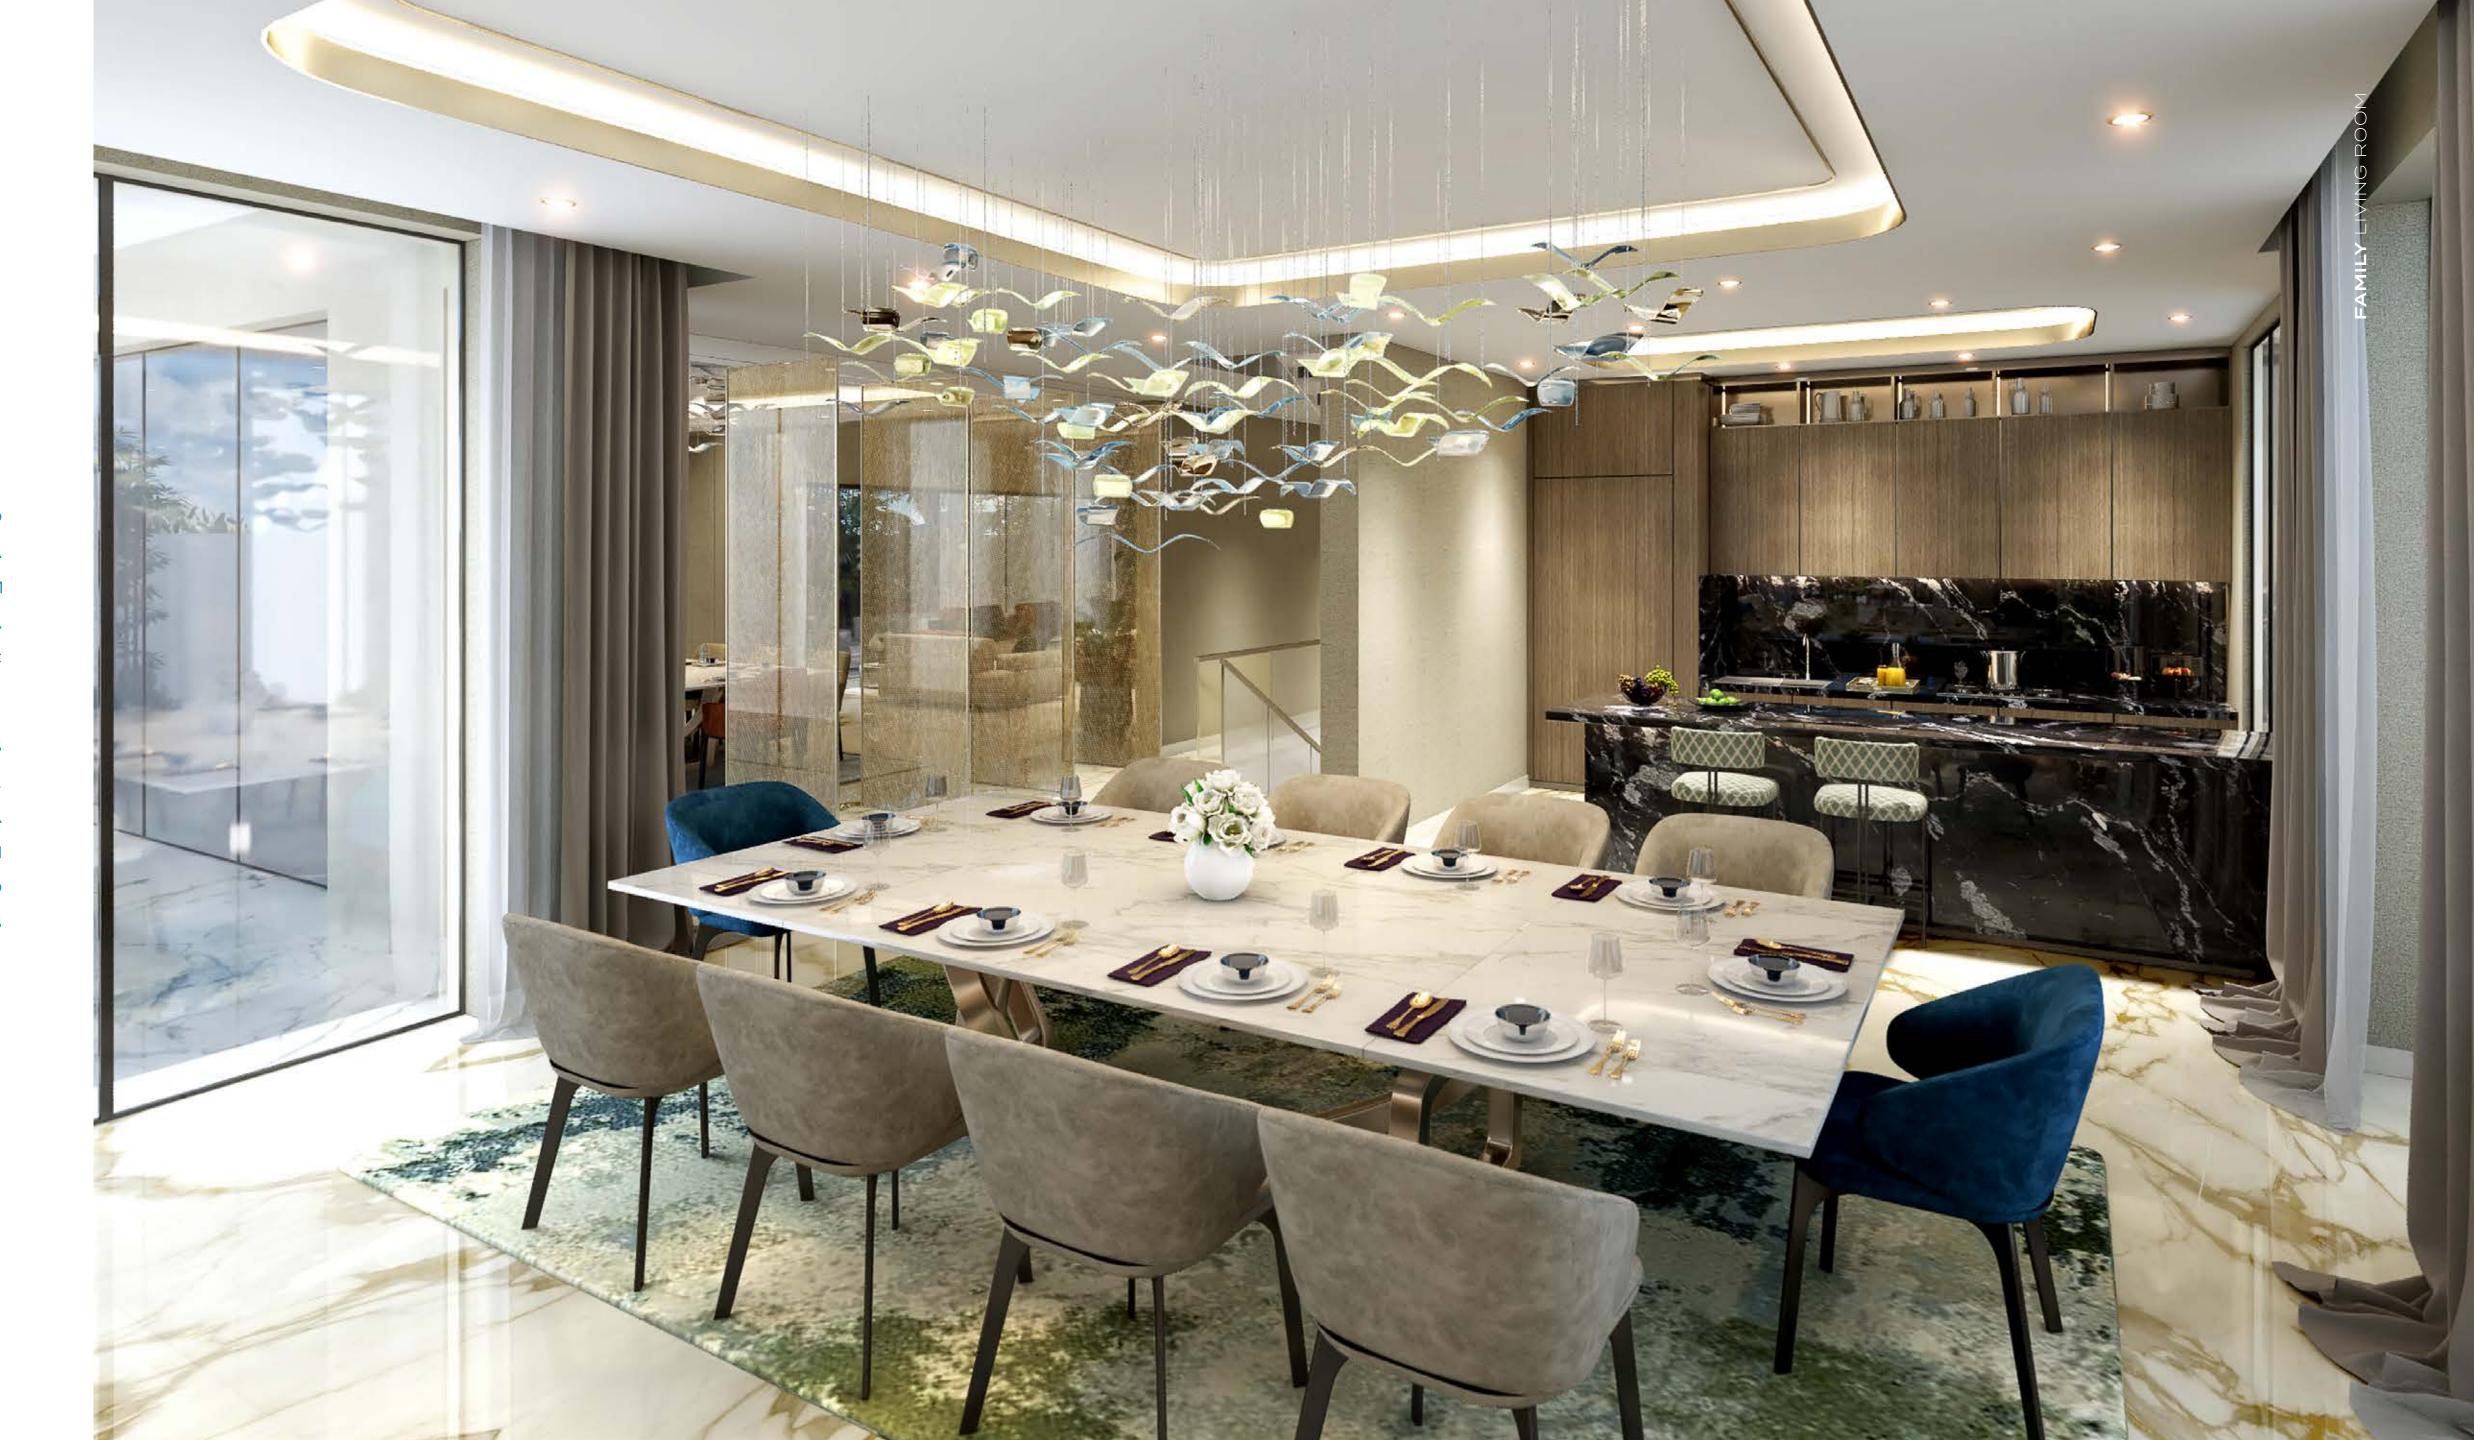

# FAMILY LIVING

- 1. GENERAL FLOORING: CALACATTA GOLD PORCELAIN SLAB
- 2. SILVER PARADISIO GRANITE
- 3. GENERAL METAL BRUSHED BRASS
- 4. GENERAL WOOD WALNUT WOODEN VENEER

# FAMILY LIVING

- 1. GENERAL FLOORING: CALACATTA GOLD PORCELAIN SLAB
- 2. ACCCENT WALL -MARVEL W OROBICO PORCELAIN SLAB
- 3. GENERAL METAL BRUSHED BRASS
- 4. GENERAL WOOD WALNUT WOODEN VENEER