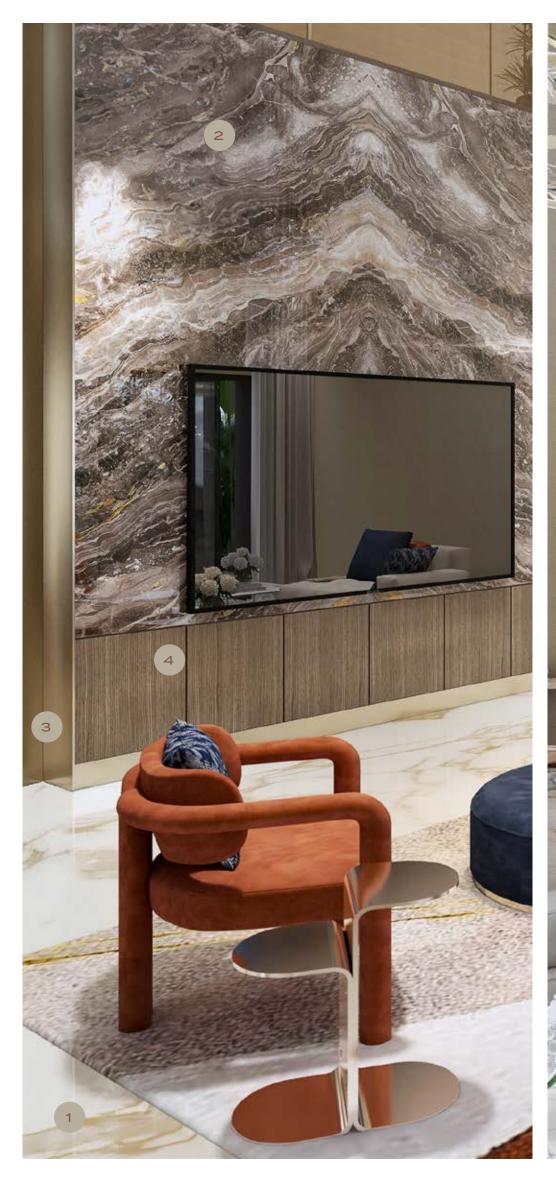

## FORMAL LIVING

- 1. GENERAL FLOORING : CALACATTA GOLD -PORCELAIN SLAB
- 2. ACCCENT WALL -MARVEL W OROBICO -PORCELAIN SLAB
- 3. GENERAL METAL -BRUSHED BRASS
- 4. GENERAL WOOD -WALNUT WOODEN VENEER