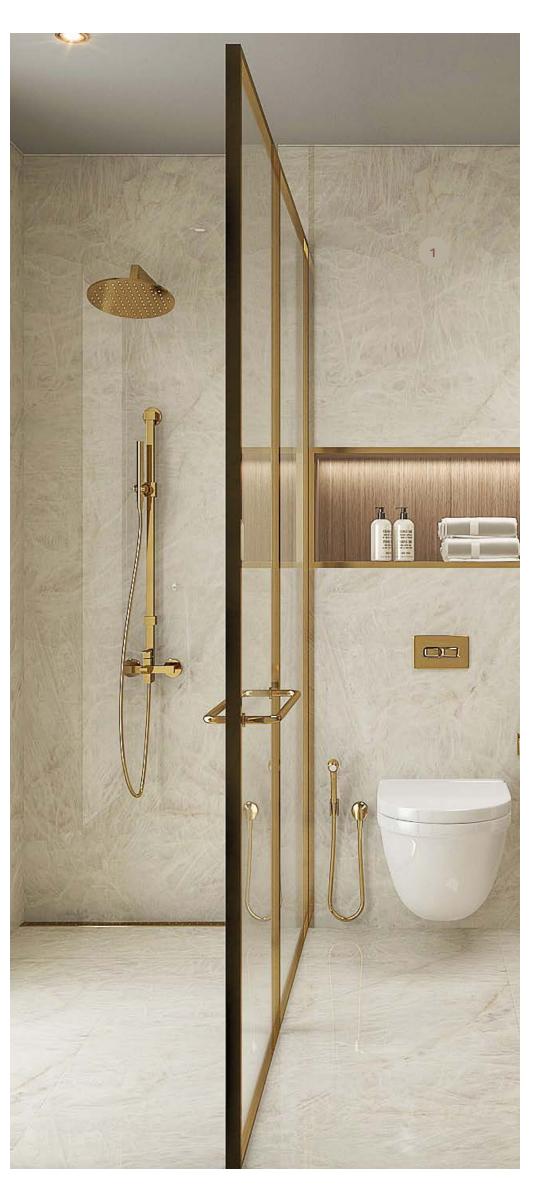

## MASTER BATHROOM

- 1. ACCENT WALL MARVEL GALA DESERT SOUL PORCELAIN SLABDP 108.2 GENERAL METAL BRUSHED BRASS
- 2. WALLS -MARVEL W TAJ MAHAL POLISHED PORCELAIN TILE
- 3. FLOOR -MARVEL W TAJ MAHAL MATTE PORCELAIN TILE
- 4. GENERAL WOOD WALNUT WOODEN VENEER
- 5. GENERAL METAL BRUSHED BRASS