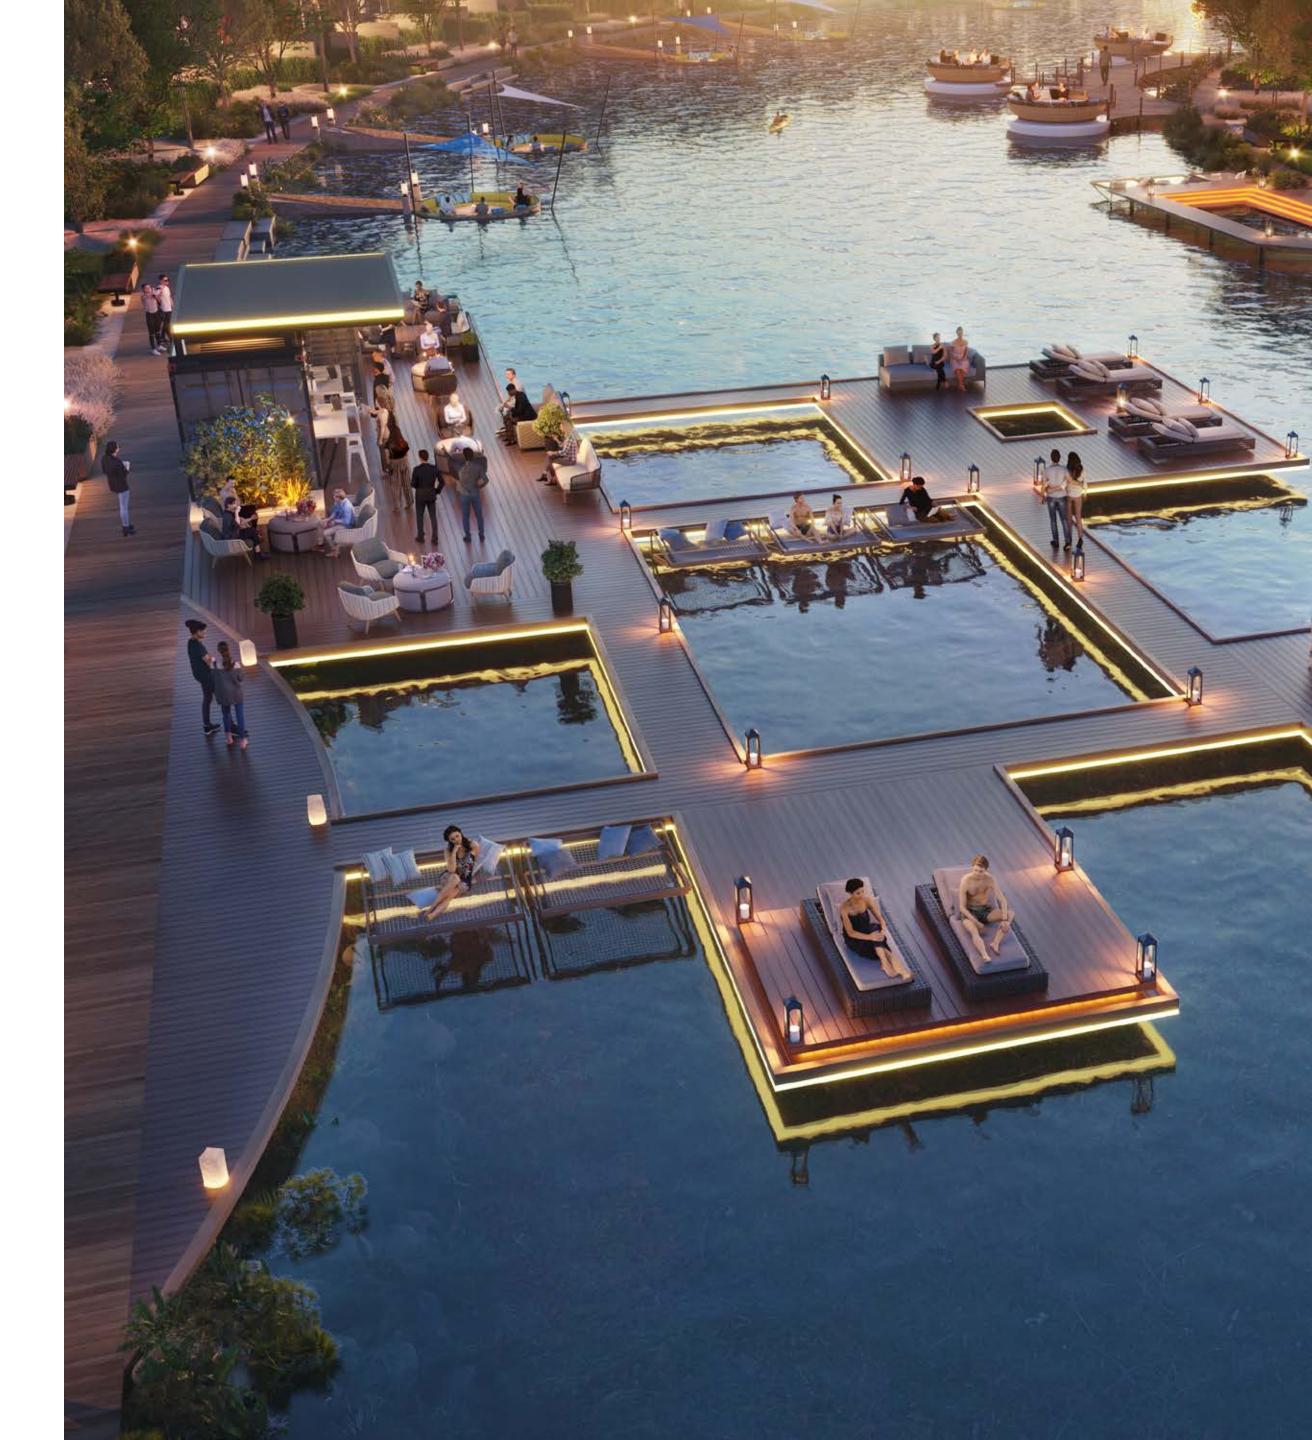

### FUN FLOATING

### 7-estauttes

Our Water Platforms aren't just structures, they are invitations to celebrate life. Featuring bars and relaxation areas, these versatile spaces transform from serene retreats to vibrant social hubs as the sun traverses the sky.