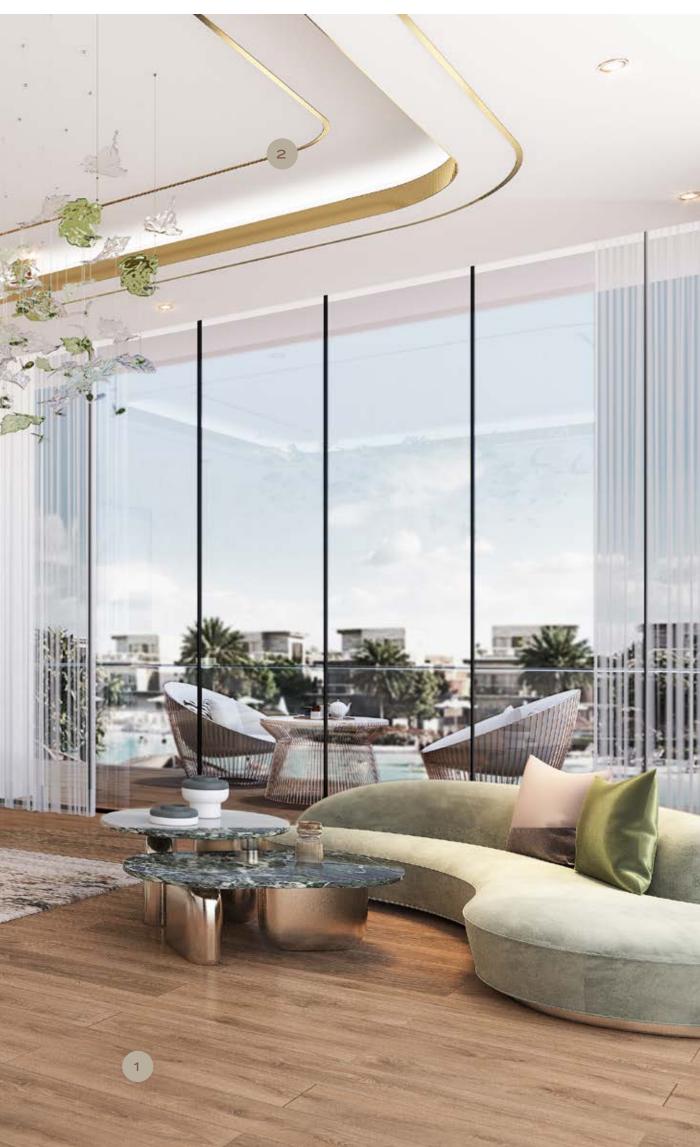

## WHERE NATURE MEETS Content then the content to the

Step into spaces where the boundaries between indoors and outdoors blur, inviting the tropical beauty of DAMAC Islands into your home. Floor-to-ceiling windows frame breathtaking views, while private terraces extend your living space into the balmy island air.