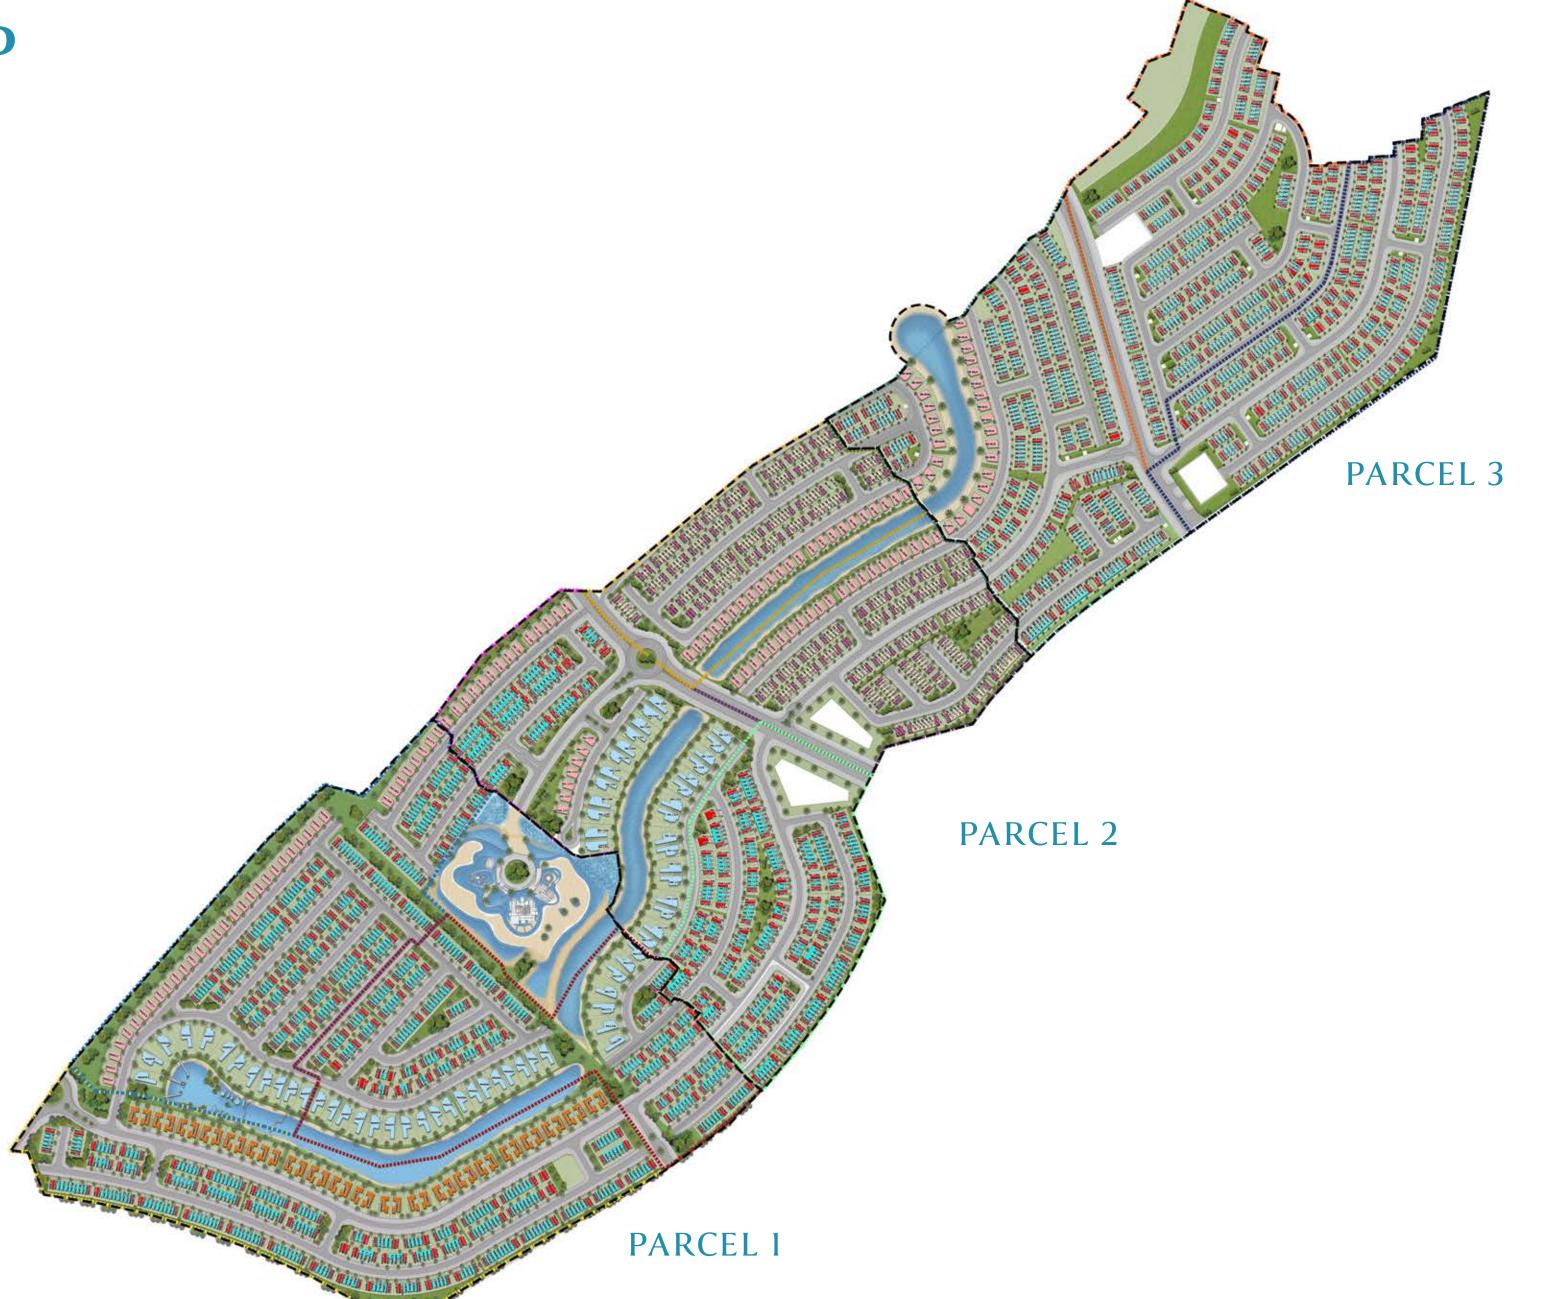

# CLUSTER MAP

#### PARCEL 1

••••• MALDIVES 1

••••••••• MALDIVES 2

•••••• MALDIVES 3

#### PARCEL 2

•••••••••• MALDIVES 4

••••• MALDIVES 5

BORA BORA 1

BORA BORA 2

#### PARCEL 3

BORA BORA 3

••••• FIJI 1

••••• FIJI 2

DIV - 75

DIV - 3

DIV - 55

DITH - E