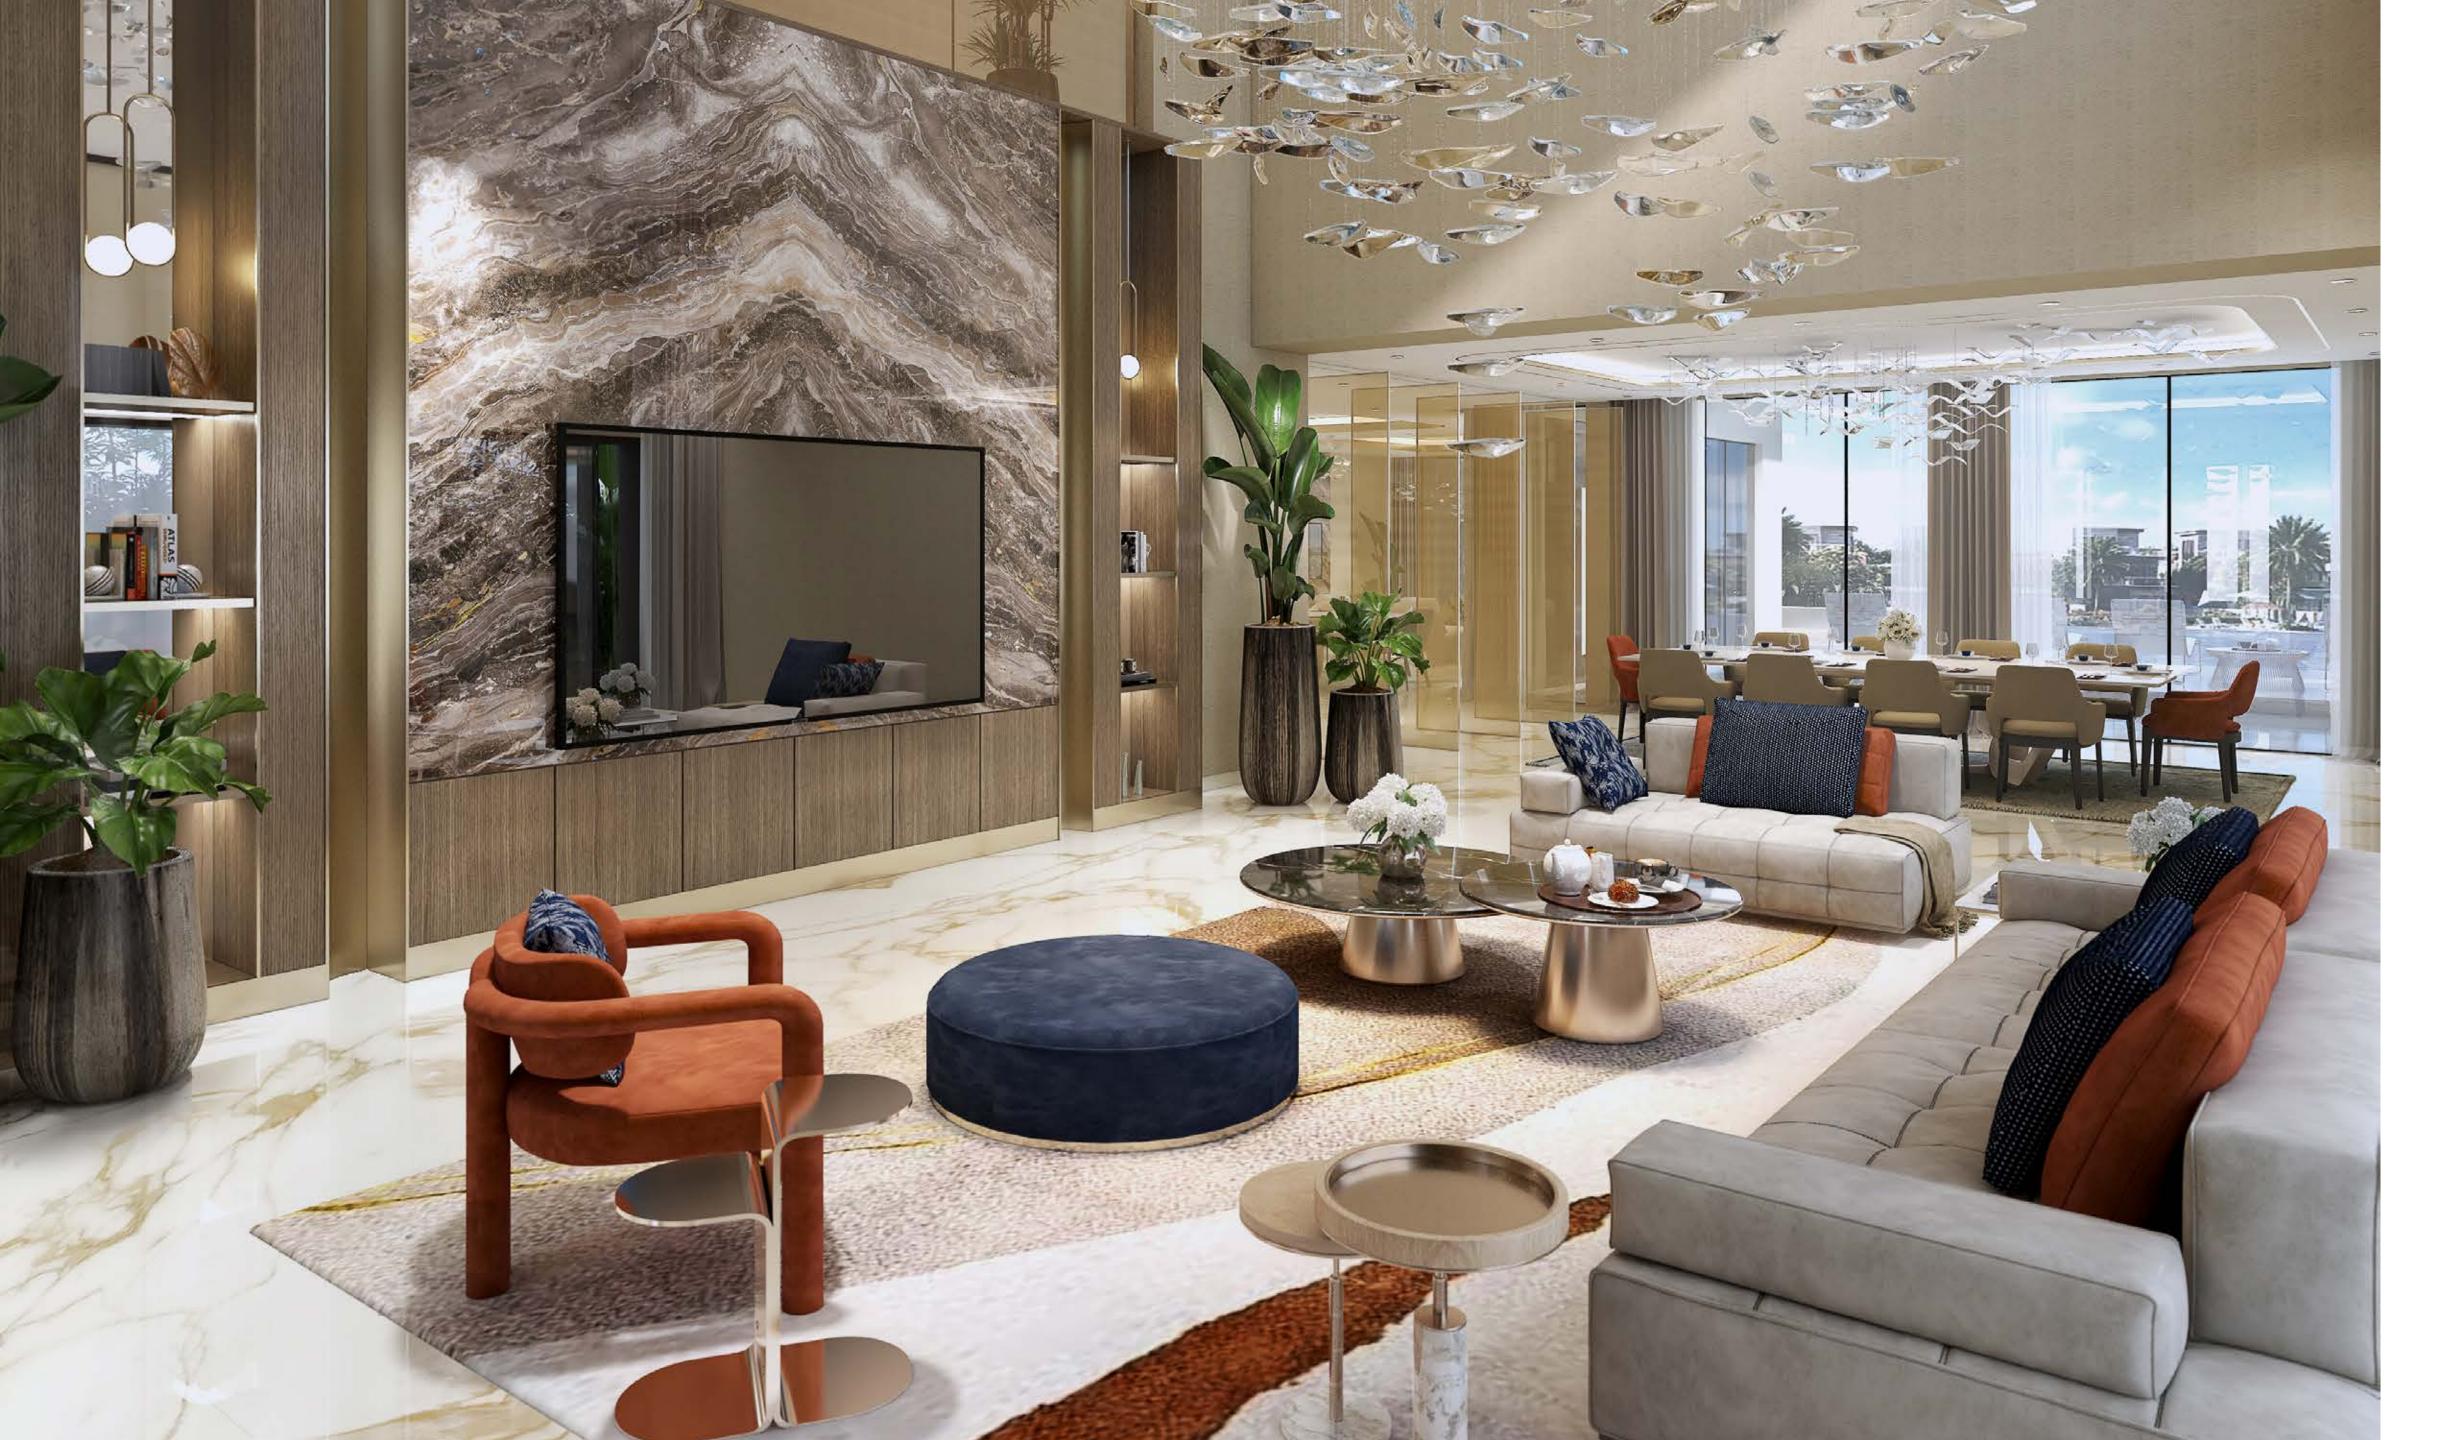

## FORMAL LIVING

- 1. GENERAL FLOORING : CALACATTA GOLD -PORCELAIN SLAB
- 2. ACCCENT WALL -MARVEL W OROBICO -PORCELAIN SLAB
- 3. GENERAL METAL -BRUSHED BRASS
- 4. GENERAL WOOD -WALNUT WOODEN VENEER