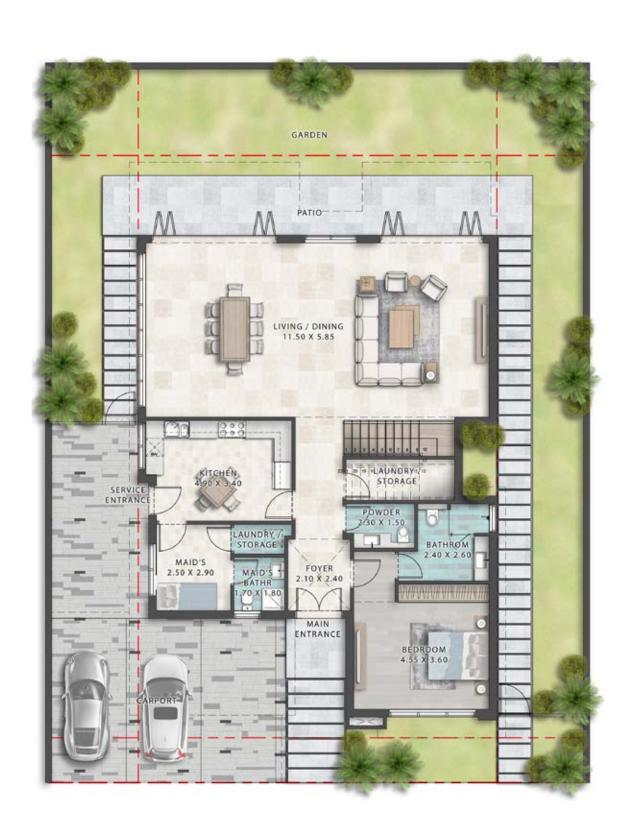

# 5-BEDROOM TOWNHOUSE DITH-E - 5BR + MAID

|               | SQ.M | SQ.FT |
|---------------|------|-------|
| SALEABLE AREA | 295  | 3,178 |

GROUND FLOOR FIRST FLOOR SECOND FLOOR