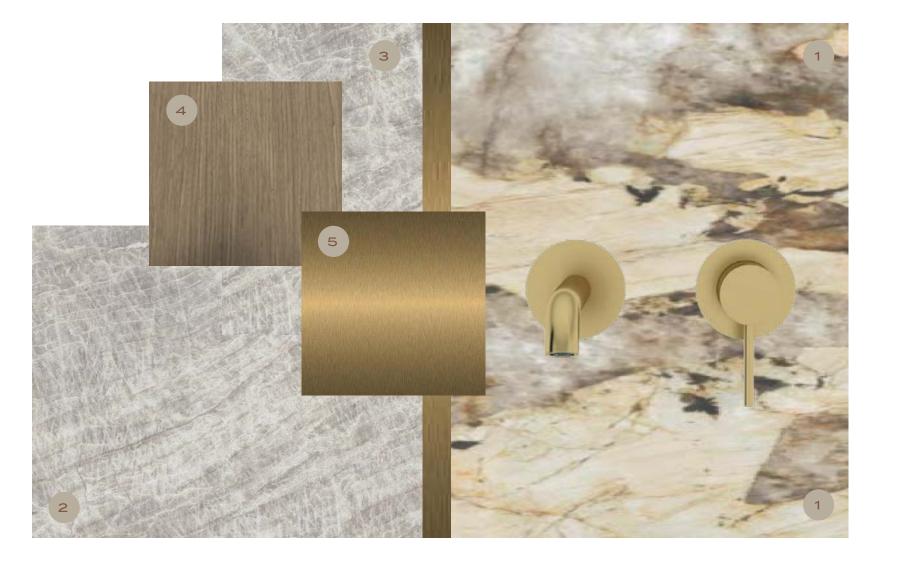

## MASTER BATHROOM

- 1. ACCENT WALL MARVEL GALA DESERT SOUL PORCELAIN SLABDP 108.2 GENERAL METAL BRUSHED BRASS
- 2. WALLS -MARVEL W TAJ MAHAL POLISHED PORCELAIN TILE
- 3. FLOOR -MARVEL W TAJ MAHAL MATTE PORCELAIN TILE
- 4. GENERAL WOOD WALNUT WOODEN VENEER
- 5. GENERAL METAL BRUSHED BRASS