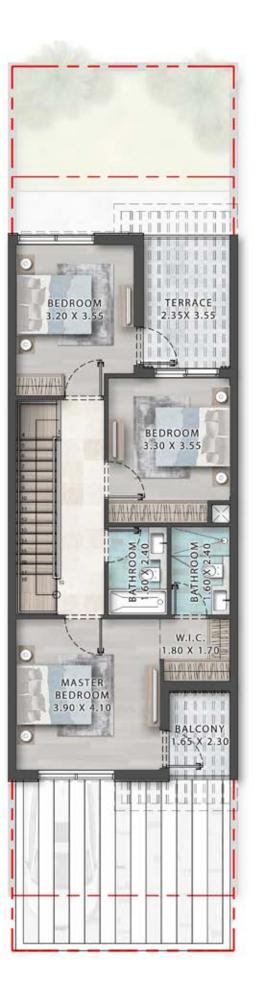

# 5-BEDROOM TOWNHOUSE DITH-E - 5BR + MAID

|               | SQ.M | SQ.FT |
|---------------|------|-------|
| SALEABLE AREA | 295  | 3,178 |

GROUND FLOOR FIRST FLOOR SECOND FLOOR