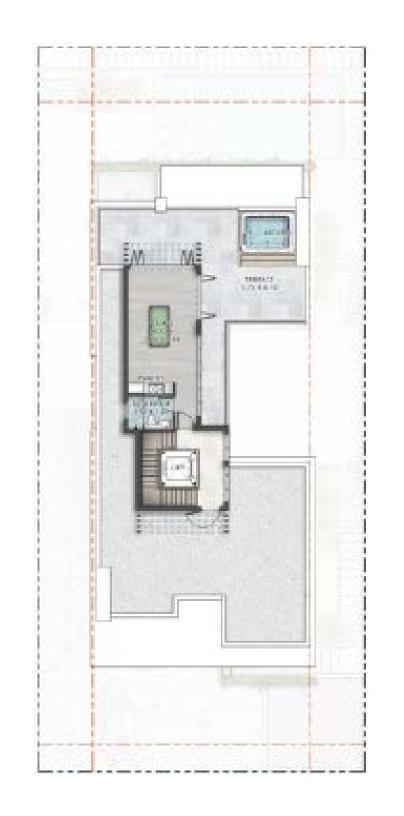

# 6-BEDROOM VILLA DIV3 - 6BR + MAID

|               | SQ.M | SQ.FT |
|---------------|------|-------|
| SALEABLE AREA | 412  | 4,440 |

GROUND FLOOR FIRST FLOOR