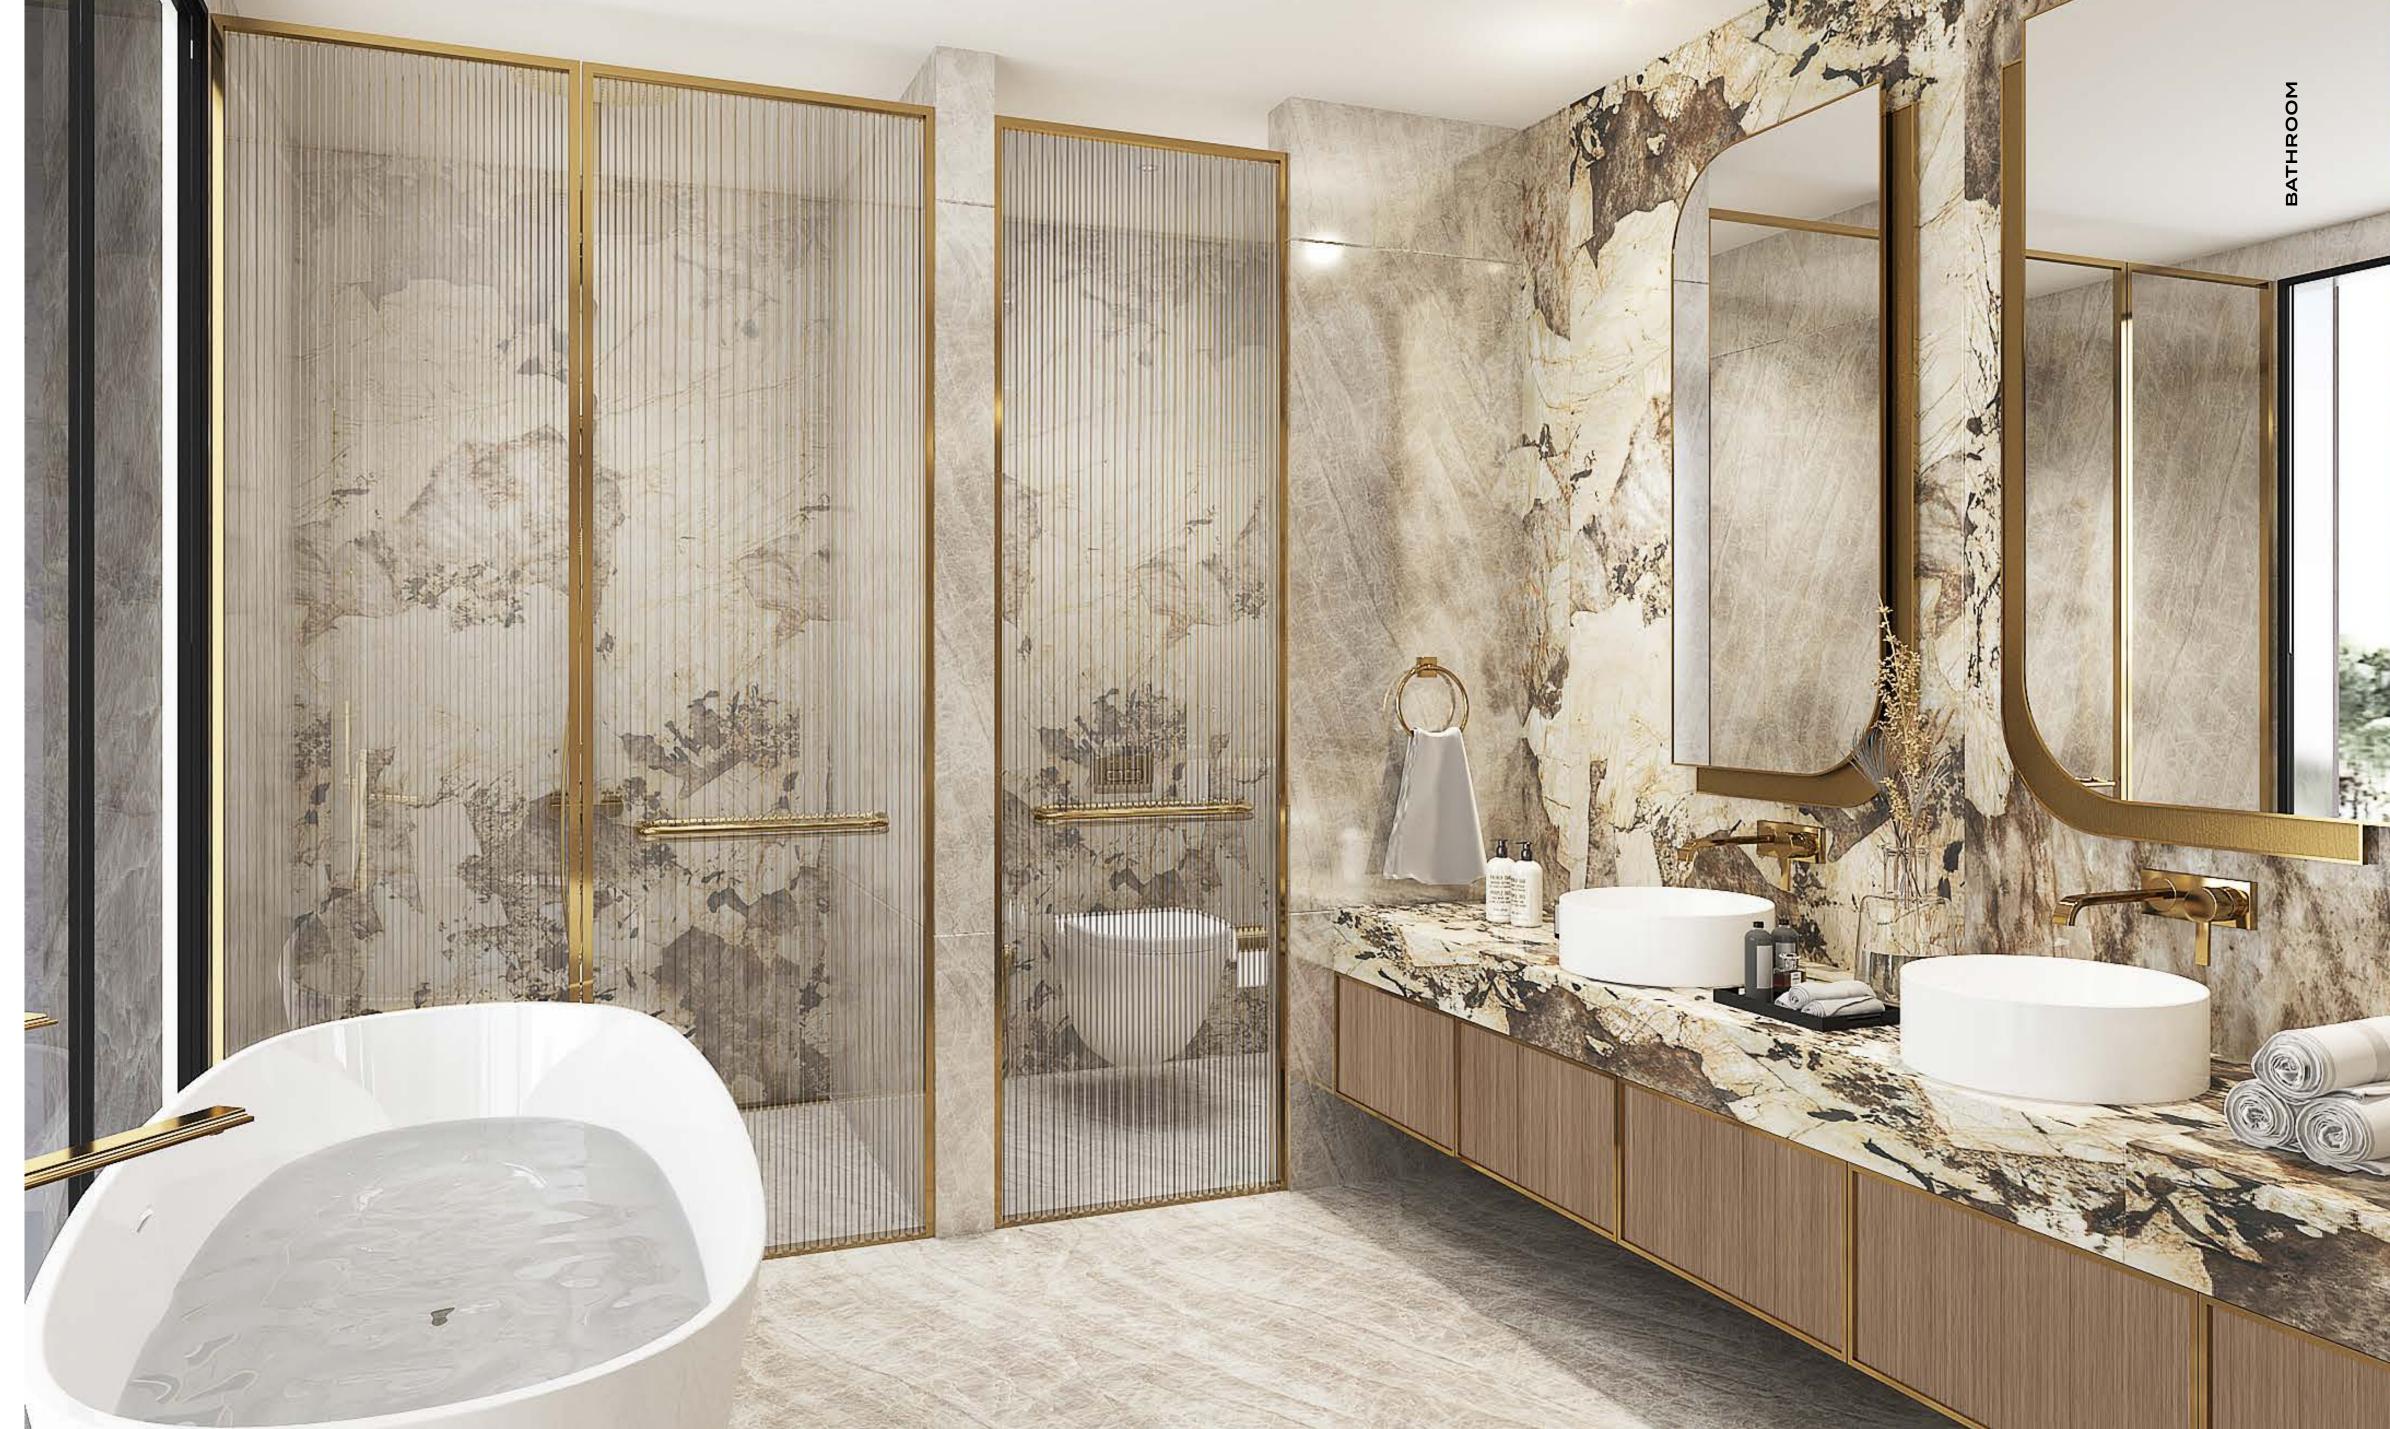

## MASTER BATHROOM

- 1. ACCENT WALL MARVEL GALA DESERT SOUL PORCELAIN SLABDP 108.2 GENERAL METAL BRUSHED BRASS
- 2. WALLS -MARVEL W TAJ MAHAL POLISHED PORCELAIN TILE
- 3. FLOOR -MARVEL W TAJ MAHAL MATTE PORCELAIN TILE
- 4. GENERAL WOOD WALNUT WOODEN VENEER
- 5. GENERAL METAL BRUSHED BRASS

# SECONDARY BATHROOM

- 1. WALLS MARVEL GALA CRYSTAL WHITE POLISHED PORCELAIN TILE
- 2. FLOOR MARVEL GALA CRYSTAL WHITE MATTE PORCELAIN TILE
- 3. GENERAL WOOD WALNUT WOODEN VENEER
- 4. COUNTERTOP FIOR DE BOSCO -MARBLE