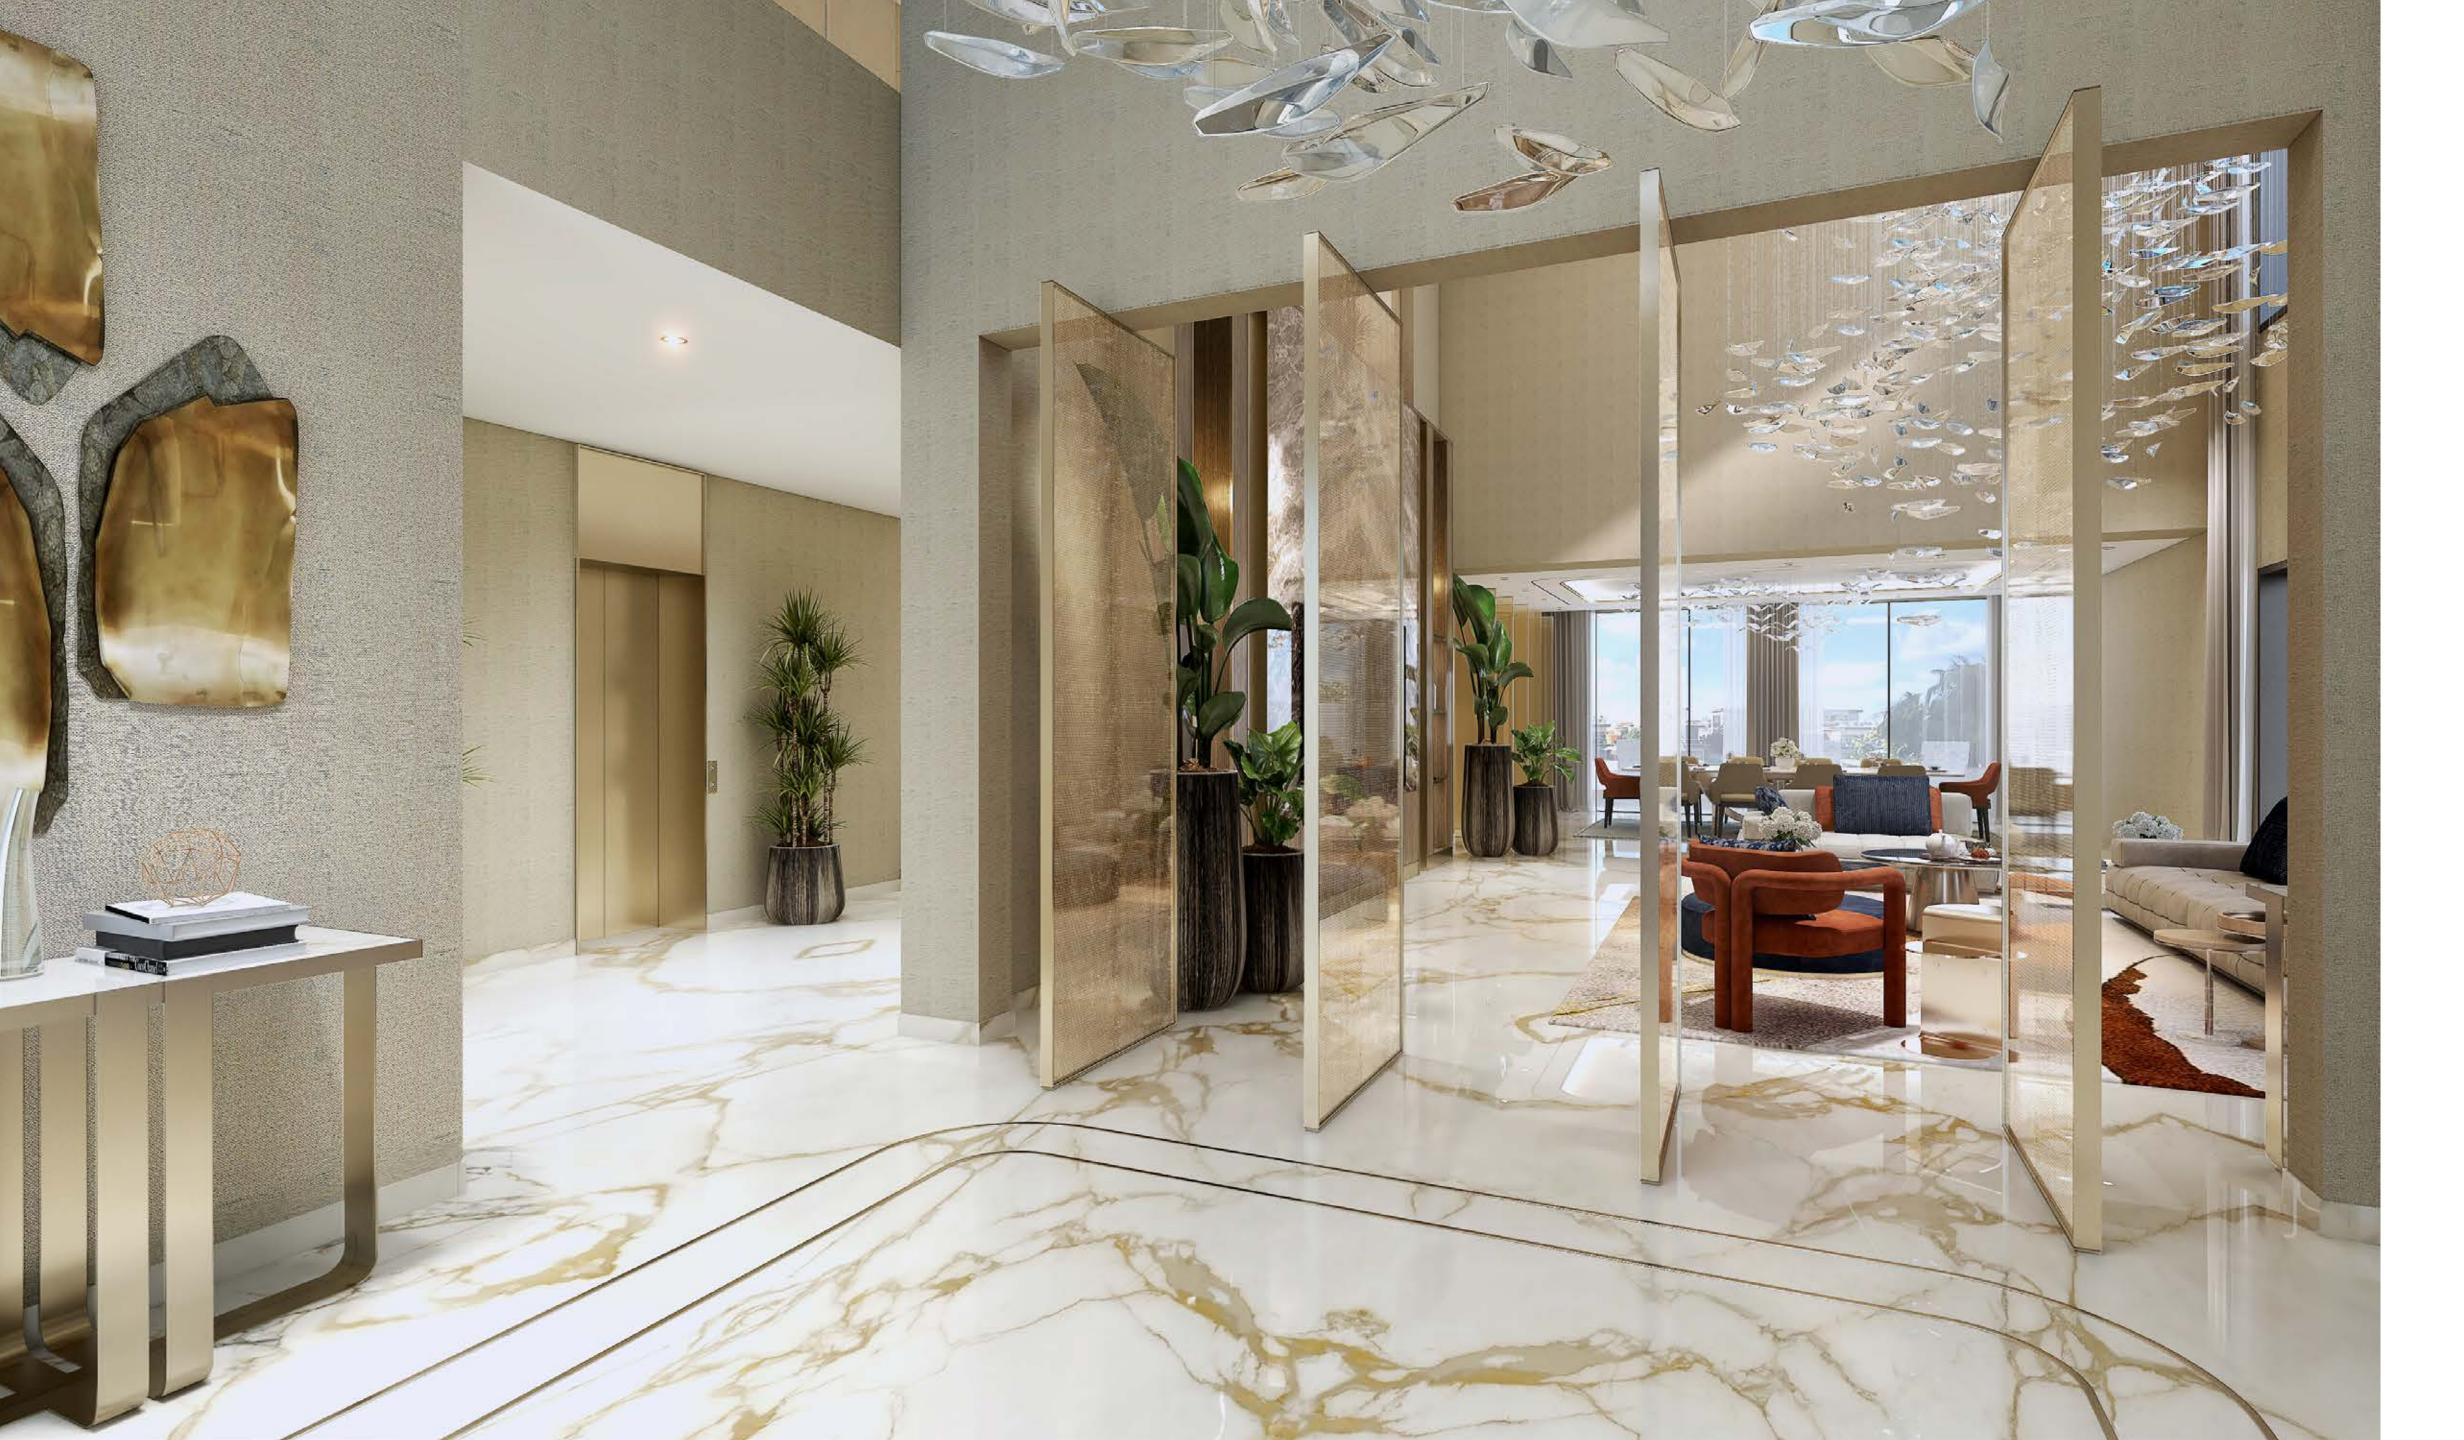

## FORMAL LIVING

- 1. GENERAL FLOORING : CALACATTA GOLD -PORCELAIN SLAB
- 2. ACCCENT WALL -MARVEL W OROBICO -PORCELAIN SLAB
- 3. GENERAL METAL -BRUSHED BRASS
- 4. GENERAL WOOD -WALNUT WOODEN VENEER

# FAMILY LIVING

- 1. GENERAL FLOORING: CALACATTA GOLD PORCELAIN SLAB
- 2. SILVER PARADISIO GRANITE
- 3. GENERAL METAL BRUSHED BRASS
- 4. GENERAL WOOD WALNUT WOODEN VENEER

# FAMILY LIVING

- 1. GENERAL FLOORING: CALACATTA GOLD PORCELAIN SLAB
- 2. ACCCENT WALL -MARVEL W OROBICO PORCELAIN SLAB
- 3. GENERAL METAL BRUSHED BRASS
- 4. GENERAL WOOD WALNUT WOODEN VENEER