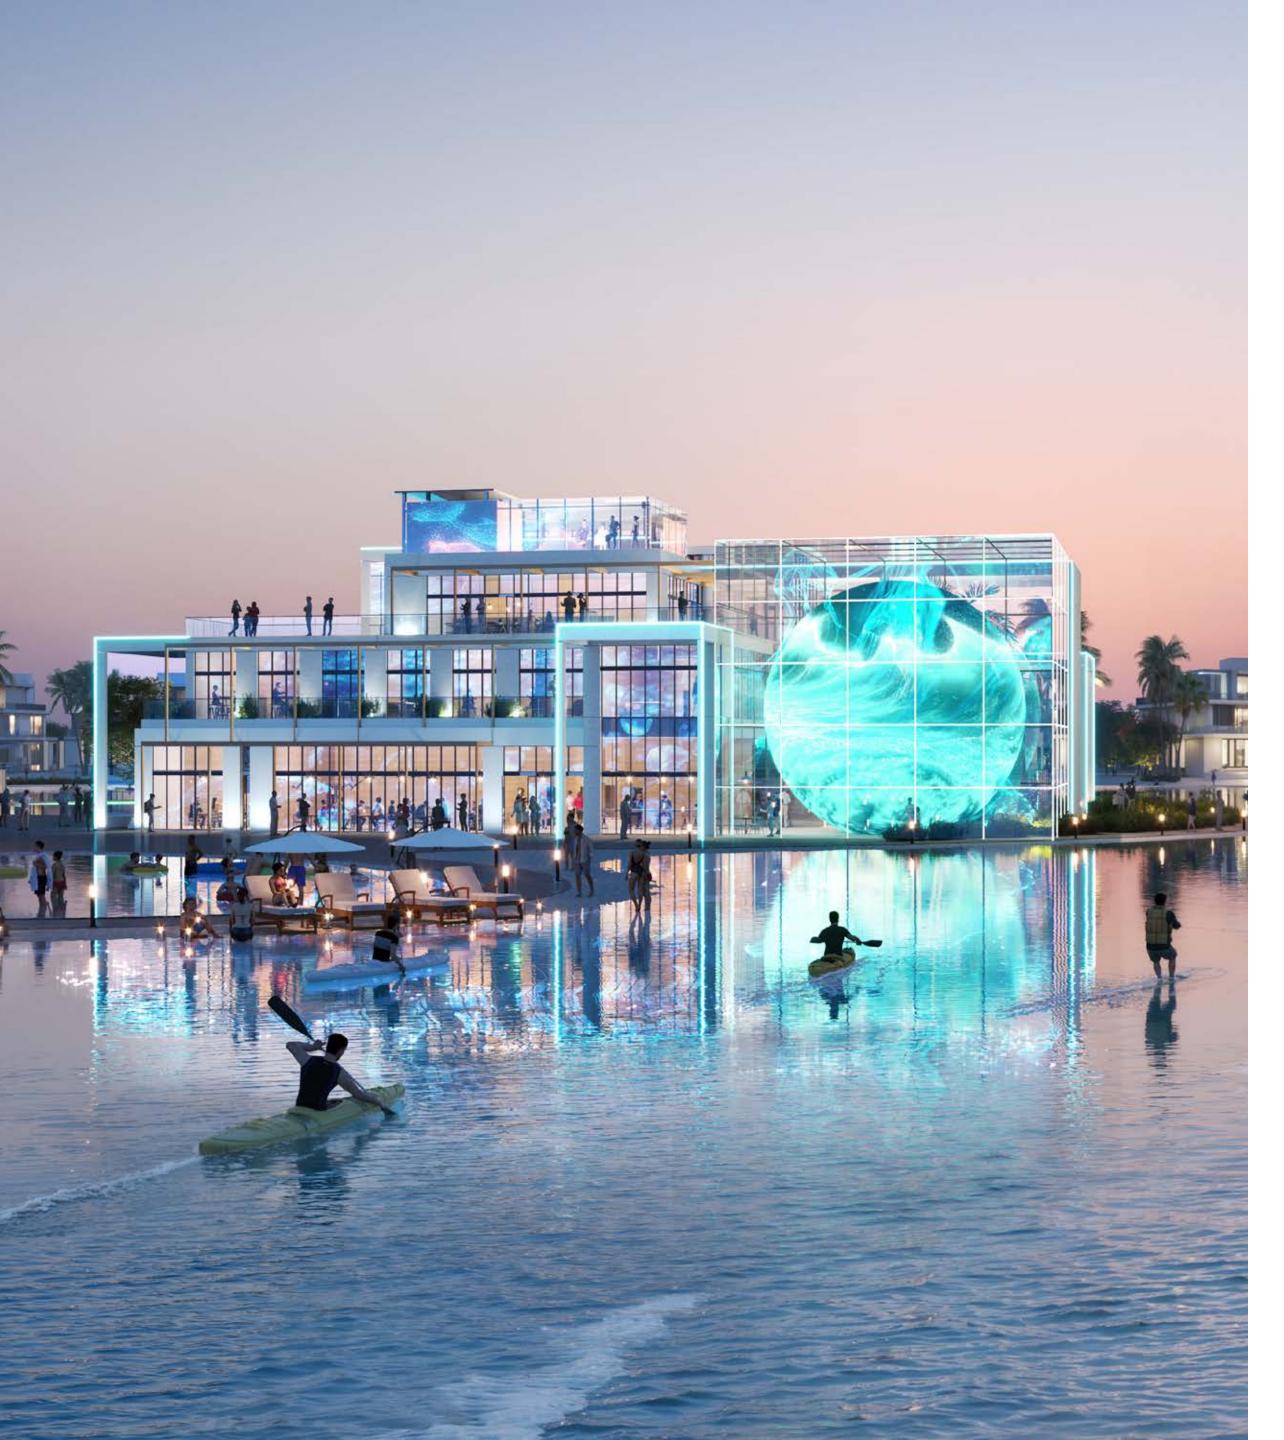

## THE HEART OF Paradise

At the core of our tropical haven, the Central Hub Fountain stands as a mesmerising focal point. This aquatic masterpiece isn't just water it's a living, breathing spectacle where elements dance in harmony. Watch as droplets pirouette with light beams, and flames flirt playfully with laser beams, creating a symphony for the senses.

# ADVENTURES AWAITS

Dive into excitement at our Aqua Park, where the spirit of fun knows no age limit. Connected to the Central Hub, this aquatic playground offers distinct areas for both the young and young at heart.

From thrilling slides to tranquil spa zones, it's where aquatic dreams come to life.

A M A C

> N D S

Experience island life from a fresh perspective as our artfully placed jungle swings let you float gracefully above the tranquil waters and verdant shores. Each swing station offers a unique vista of our magical landscape, perfect for both playful adventures and peaceful contemplation.