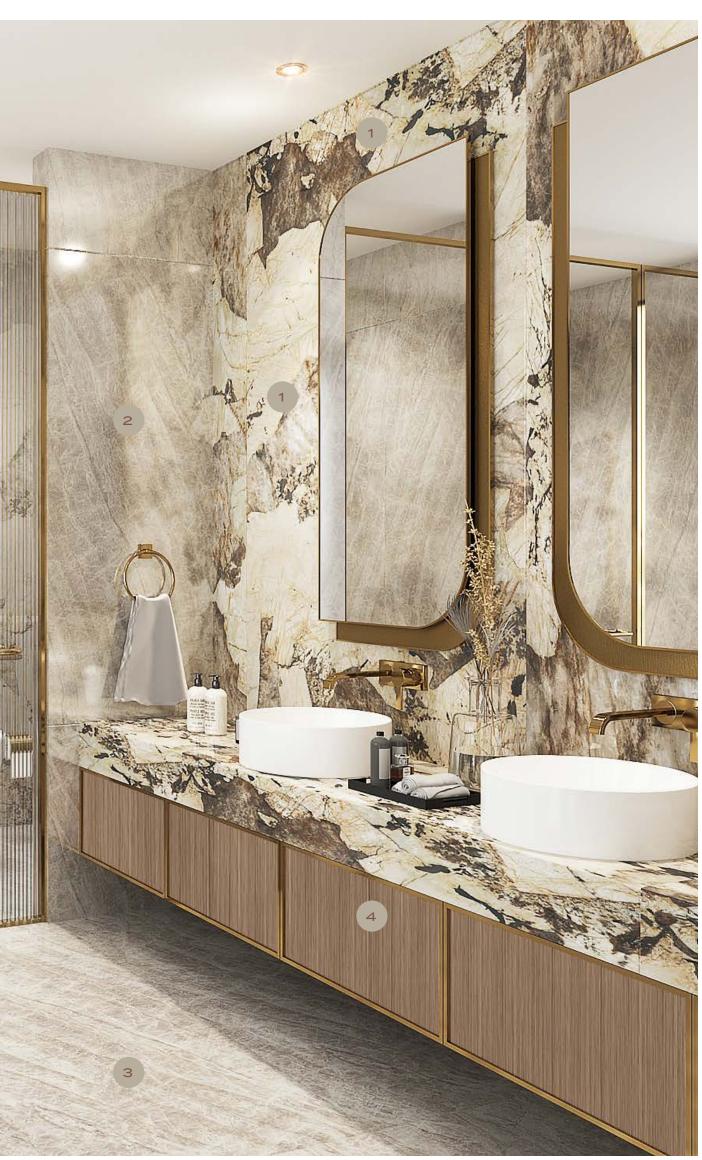

## MASTER BATHROOM

- 1. ACCENT WALL MARVEL GALA DESERT SOUL PORCELAIN SLABDP 108.2 GENERAL METAL BRUSHED BRASS
- 2. WALLS -MARVEL W TAJ MAHAL POLISHED PORCELAIN TILE
- 3. FLOOR -MARVEL W TAJ MAHAL MATTE PORCELAIN TILE
- 4. GENERAL WOOD WALNUT WOODEN VENEER
- 5. GENERAL METAL BRUSHED BRASS