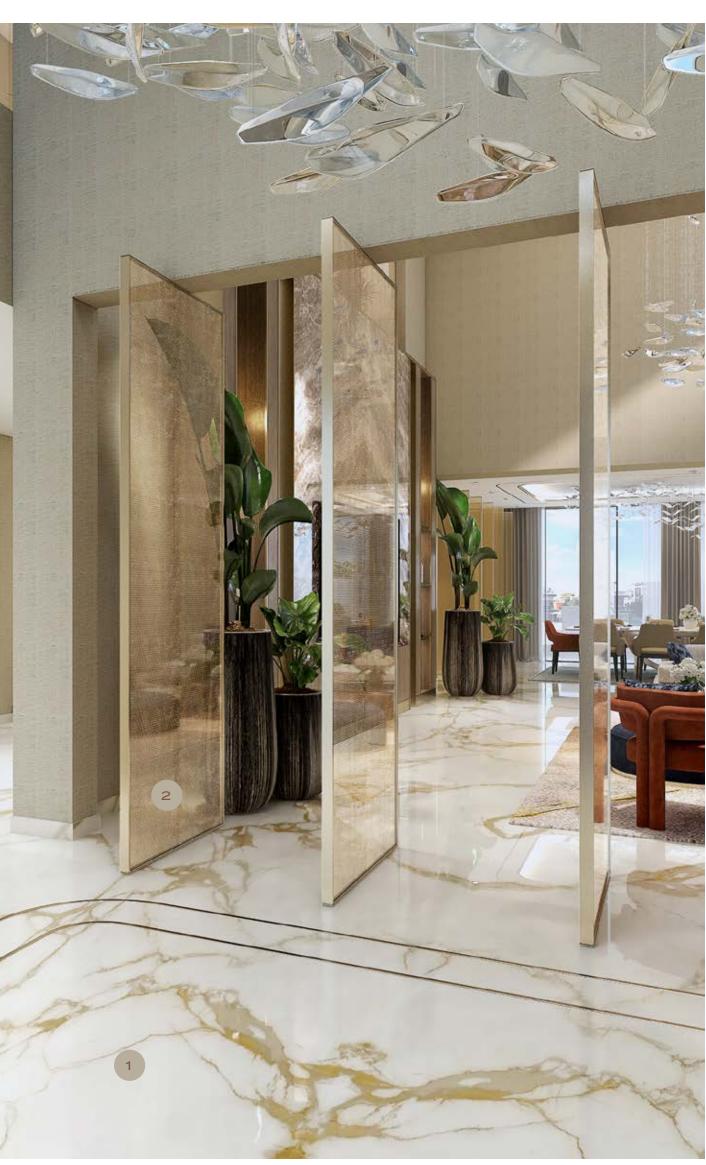

## ENTRANCE AREA

- 1. GENERAL FLOORING : CALACATTA GOLD PORCELAIN SLAB
- 2. LAMINATED GLASS
- 3. ARABESCATO OROBICO MARBLE