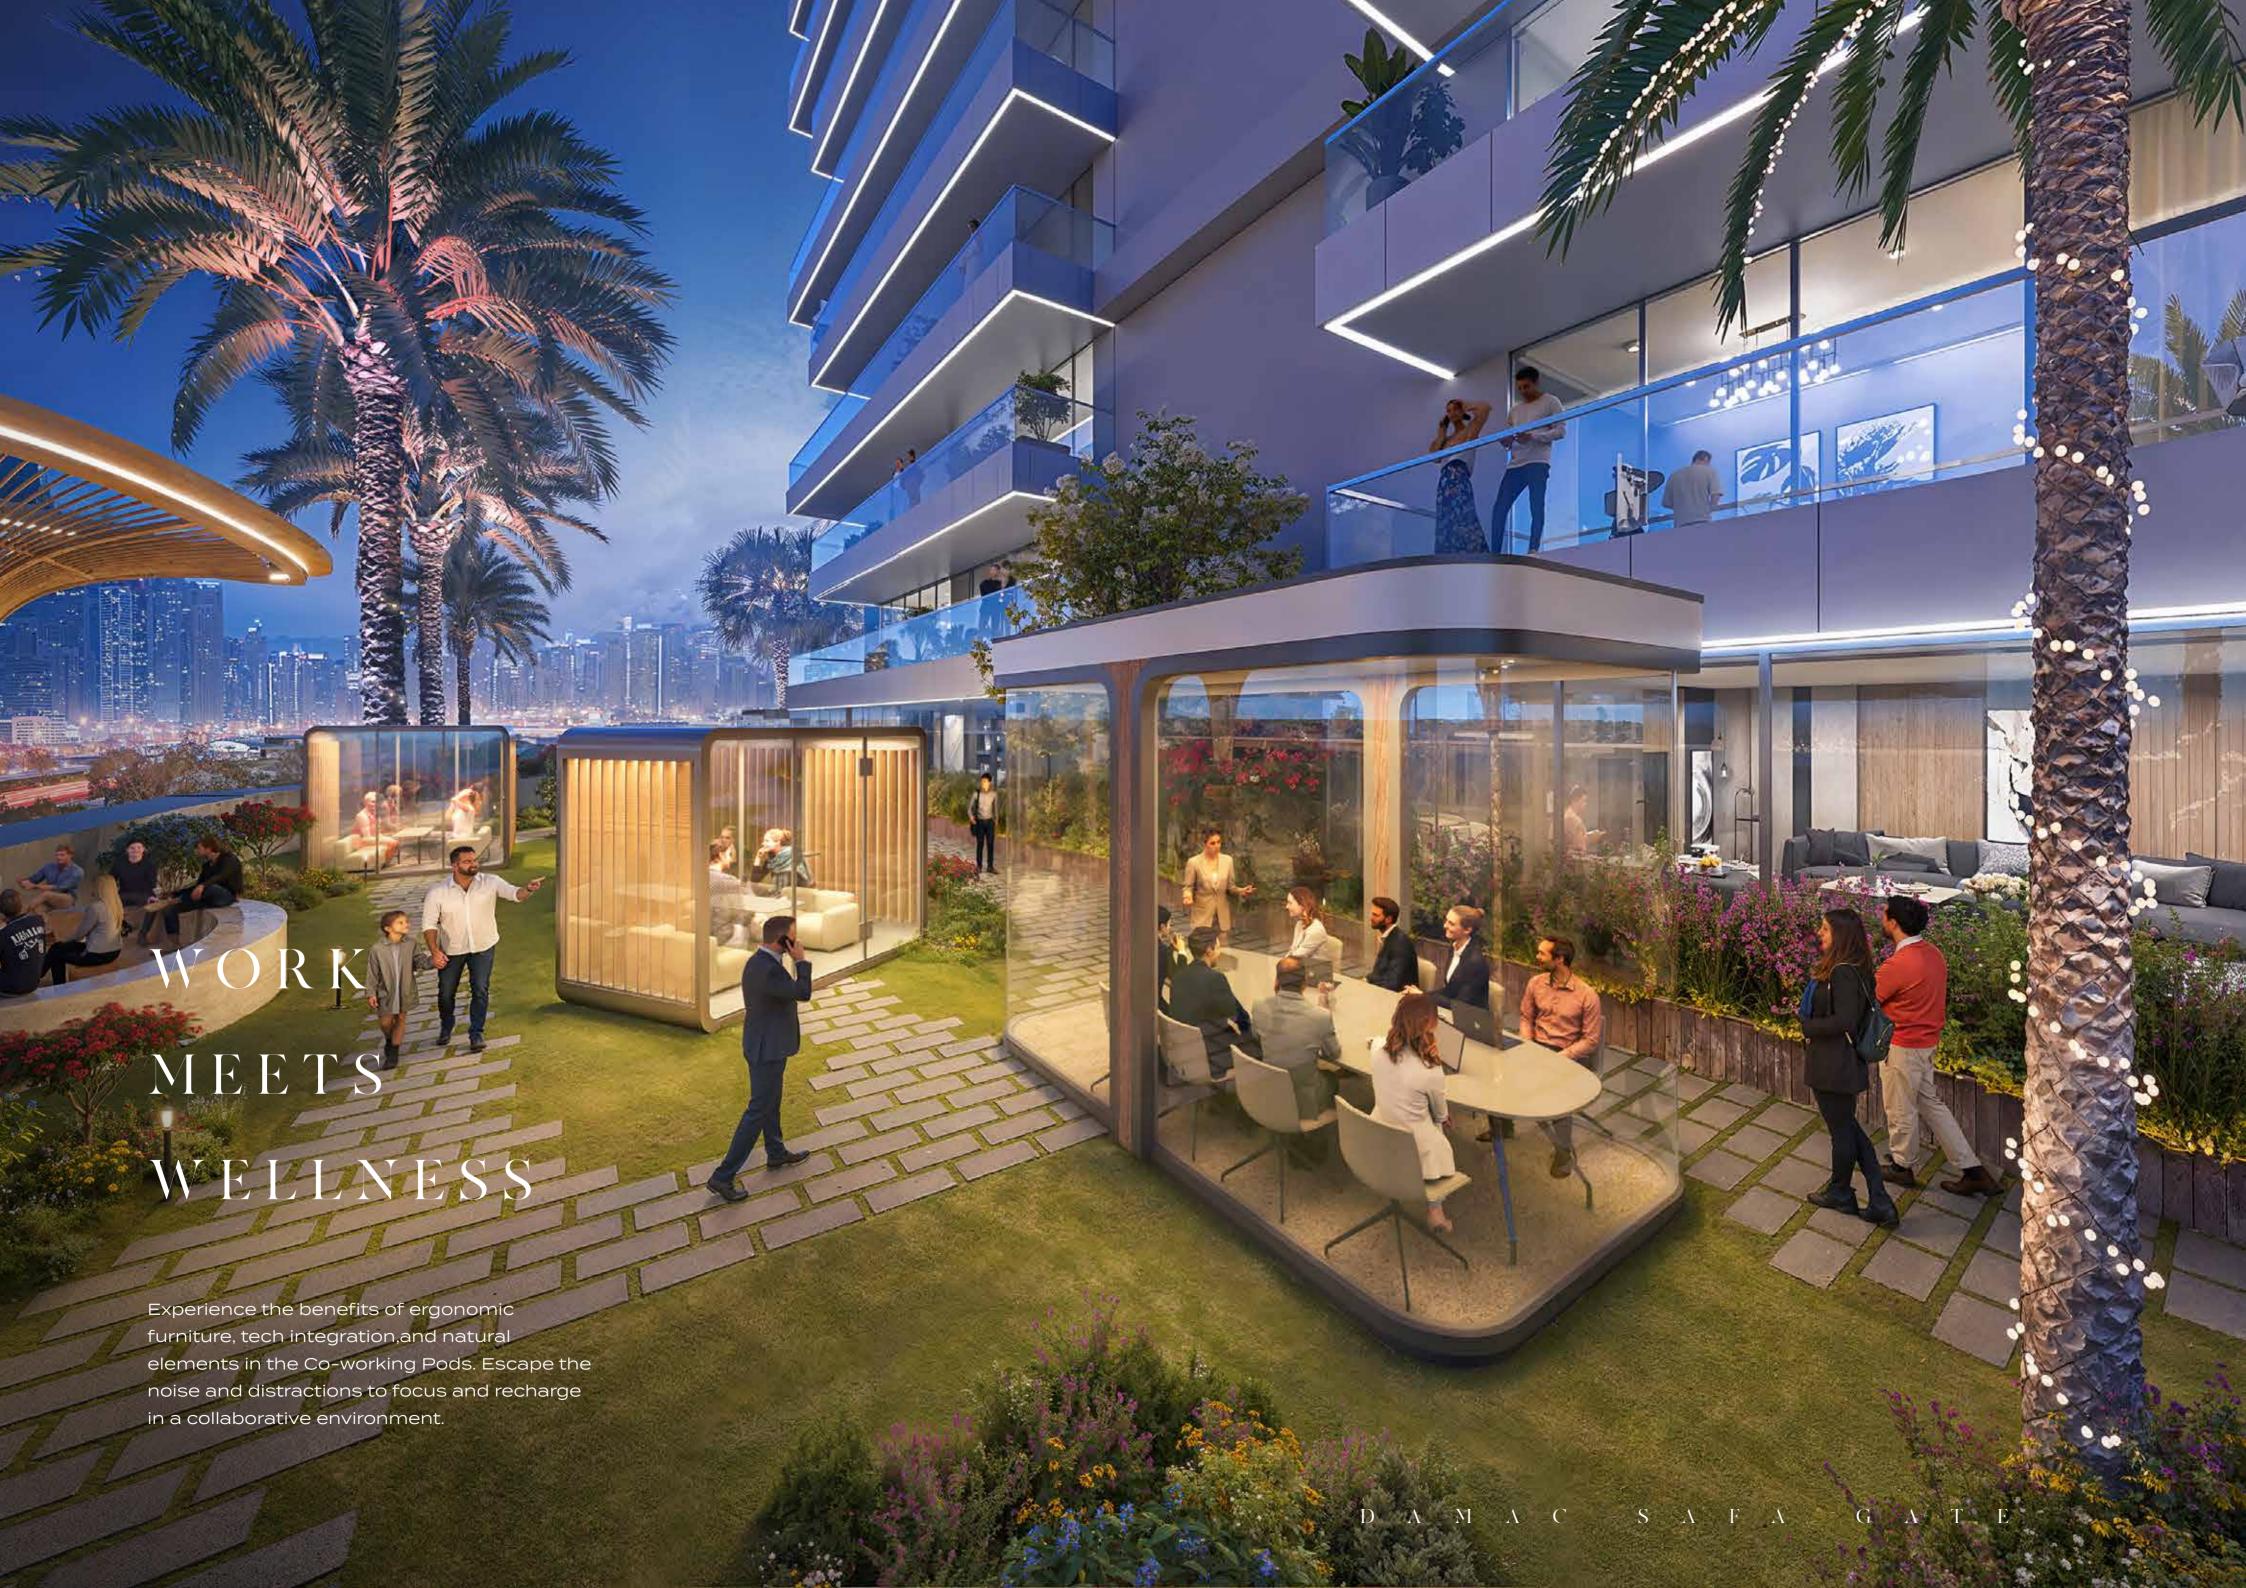

#### SINK INTO BLISS

Gather your friends and family for a memorable experience. Our circular sunken pool seating offers a unique and intimate space to unwind and socialize.

Experience the future of fitness in the Gravity Gym. Discover a new level of challenge and motivation in a state-of-the-art zone, inspired by the forces of gravity and celestial motion.