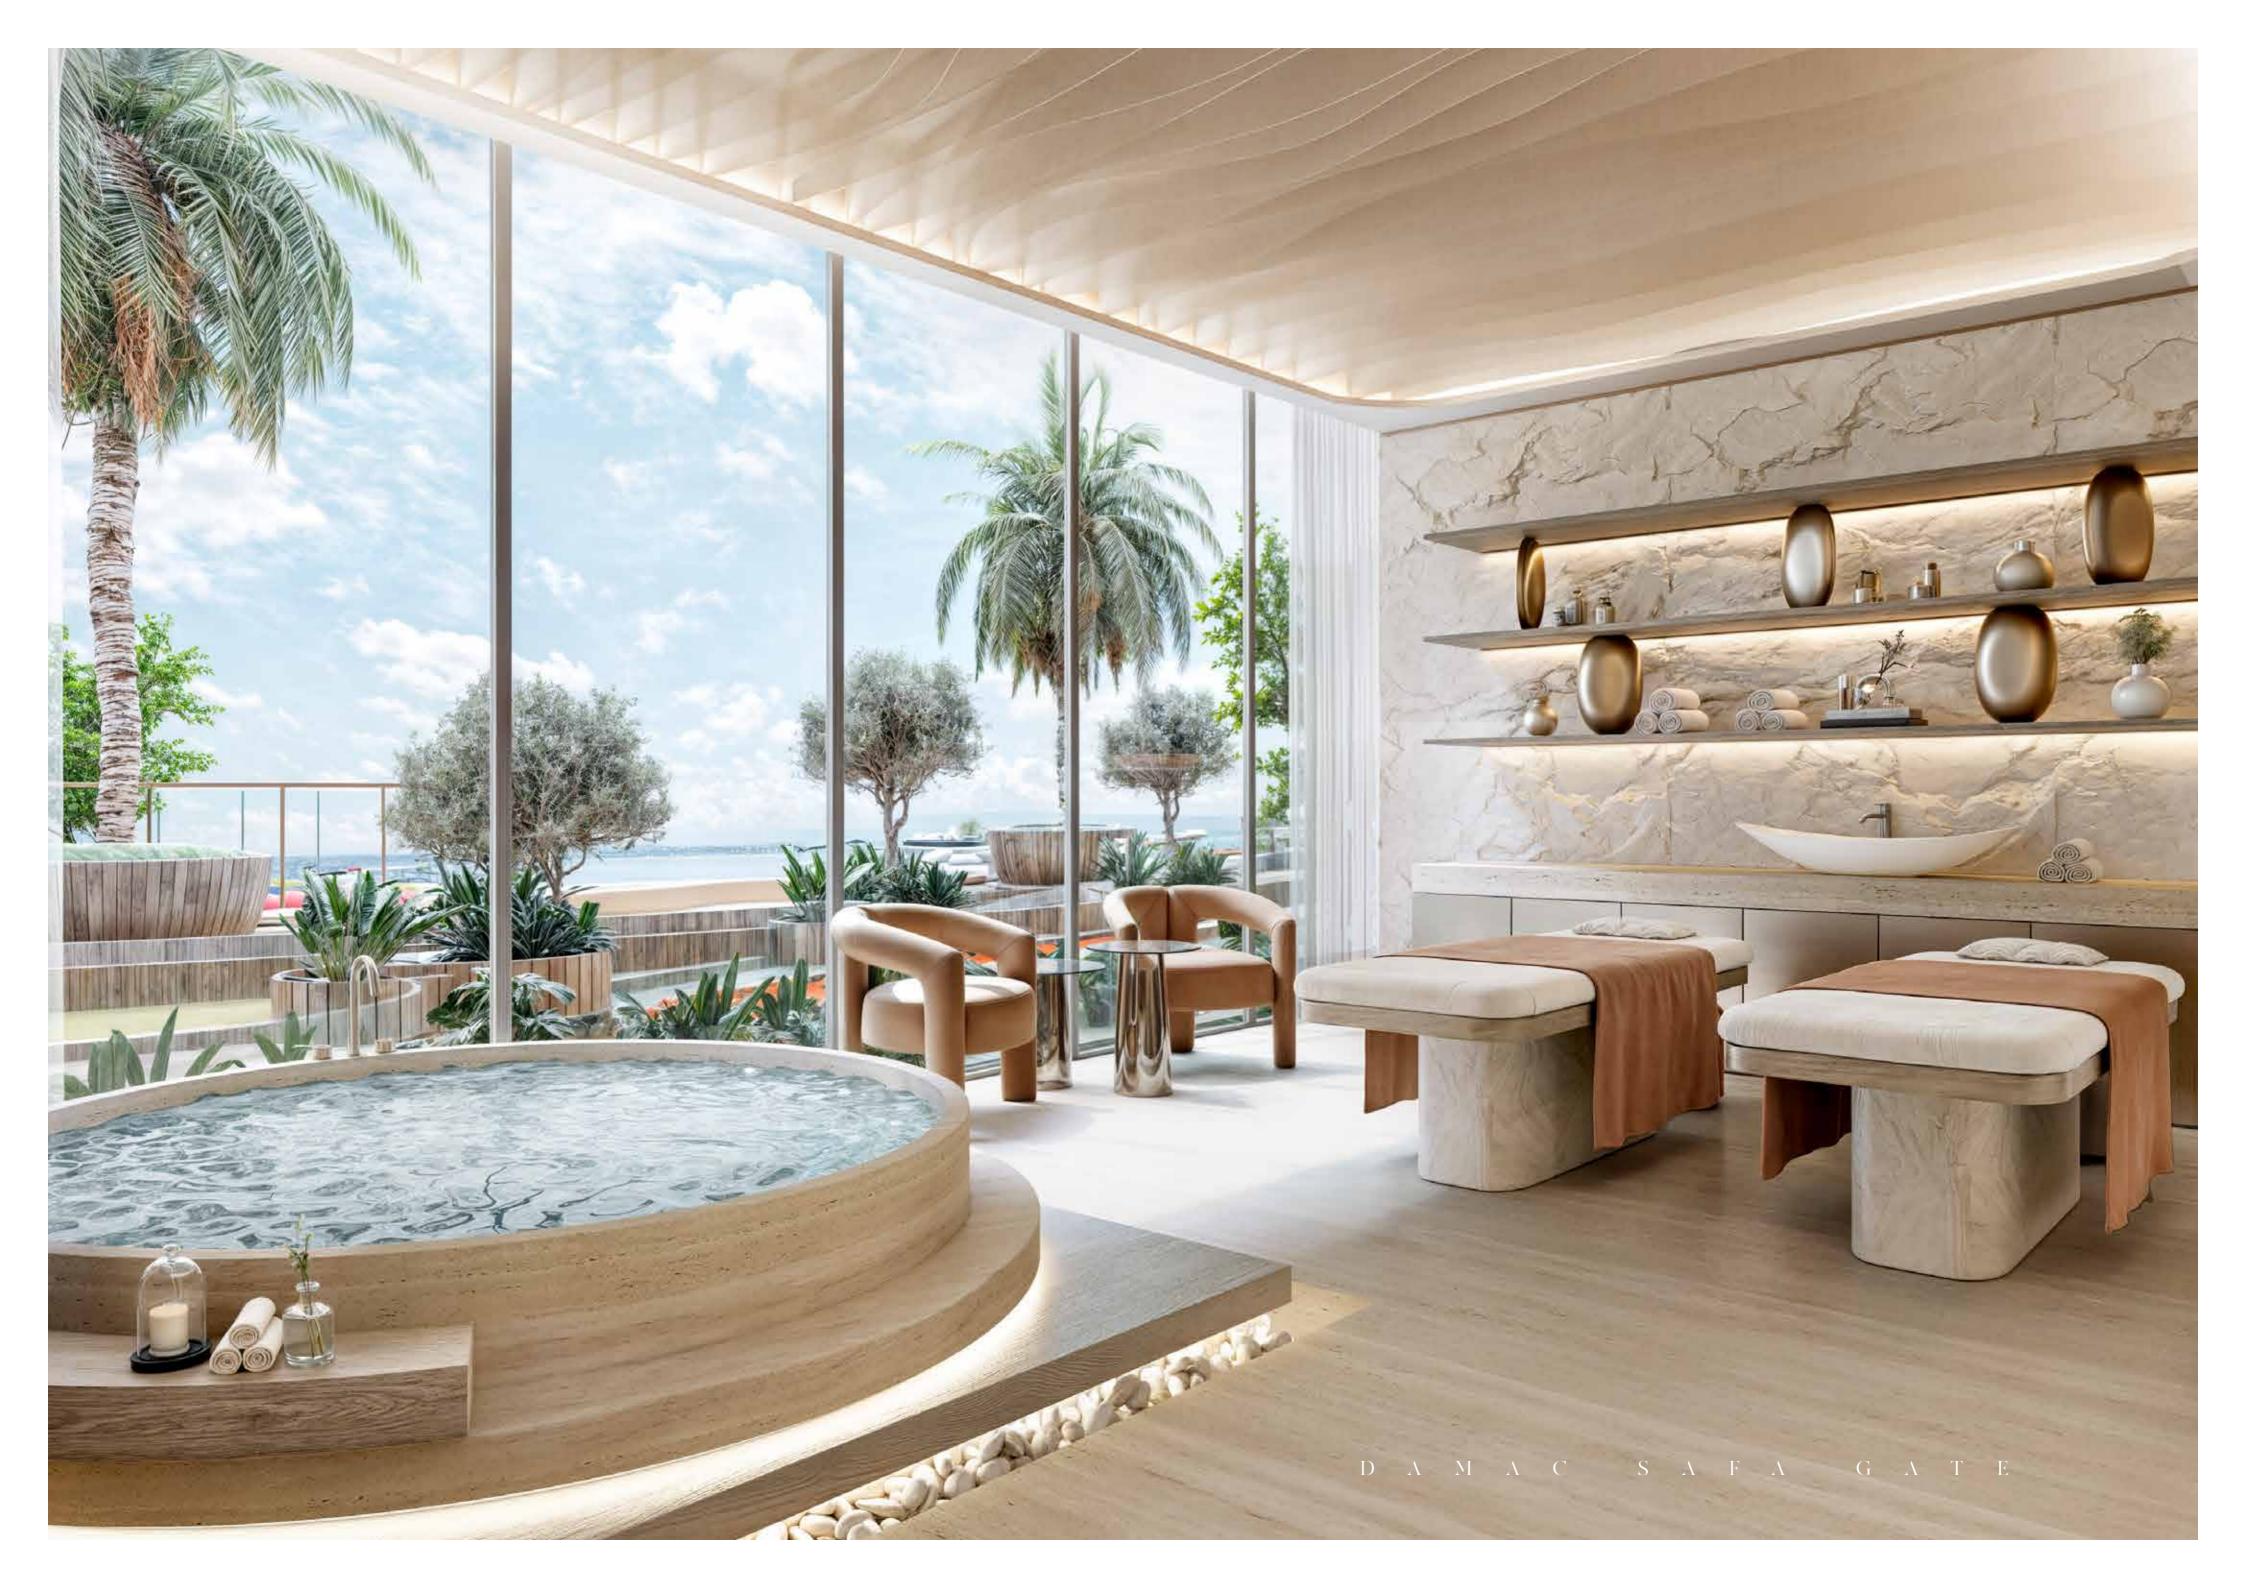

#### ESCAPE TO BLISSFUL REJUVINATION

Enter the Lumière Spa, where golden light

THE LIGHT
RETREAT

Step into a space where light becomes therapy. Our pioneering chamber harnesses chromotherapy technology to create an immersive haven of healing radiance. As gentle waves of light wash over you, feel the day's tensions dissolve in this groundbreaking fusion of wellness and innovation.