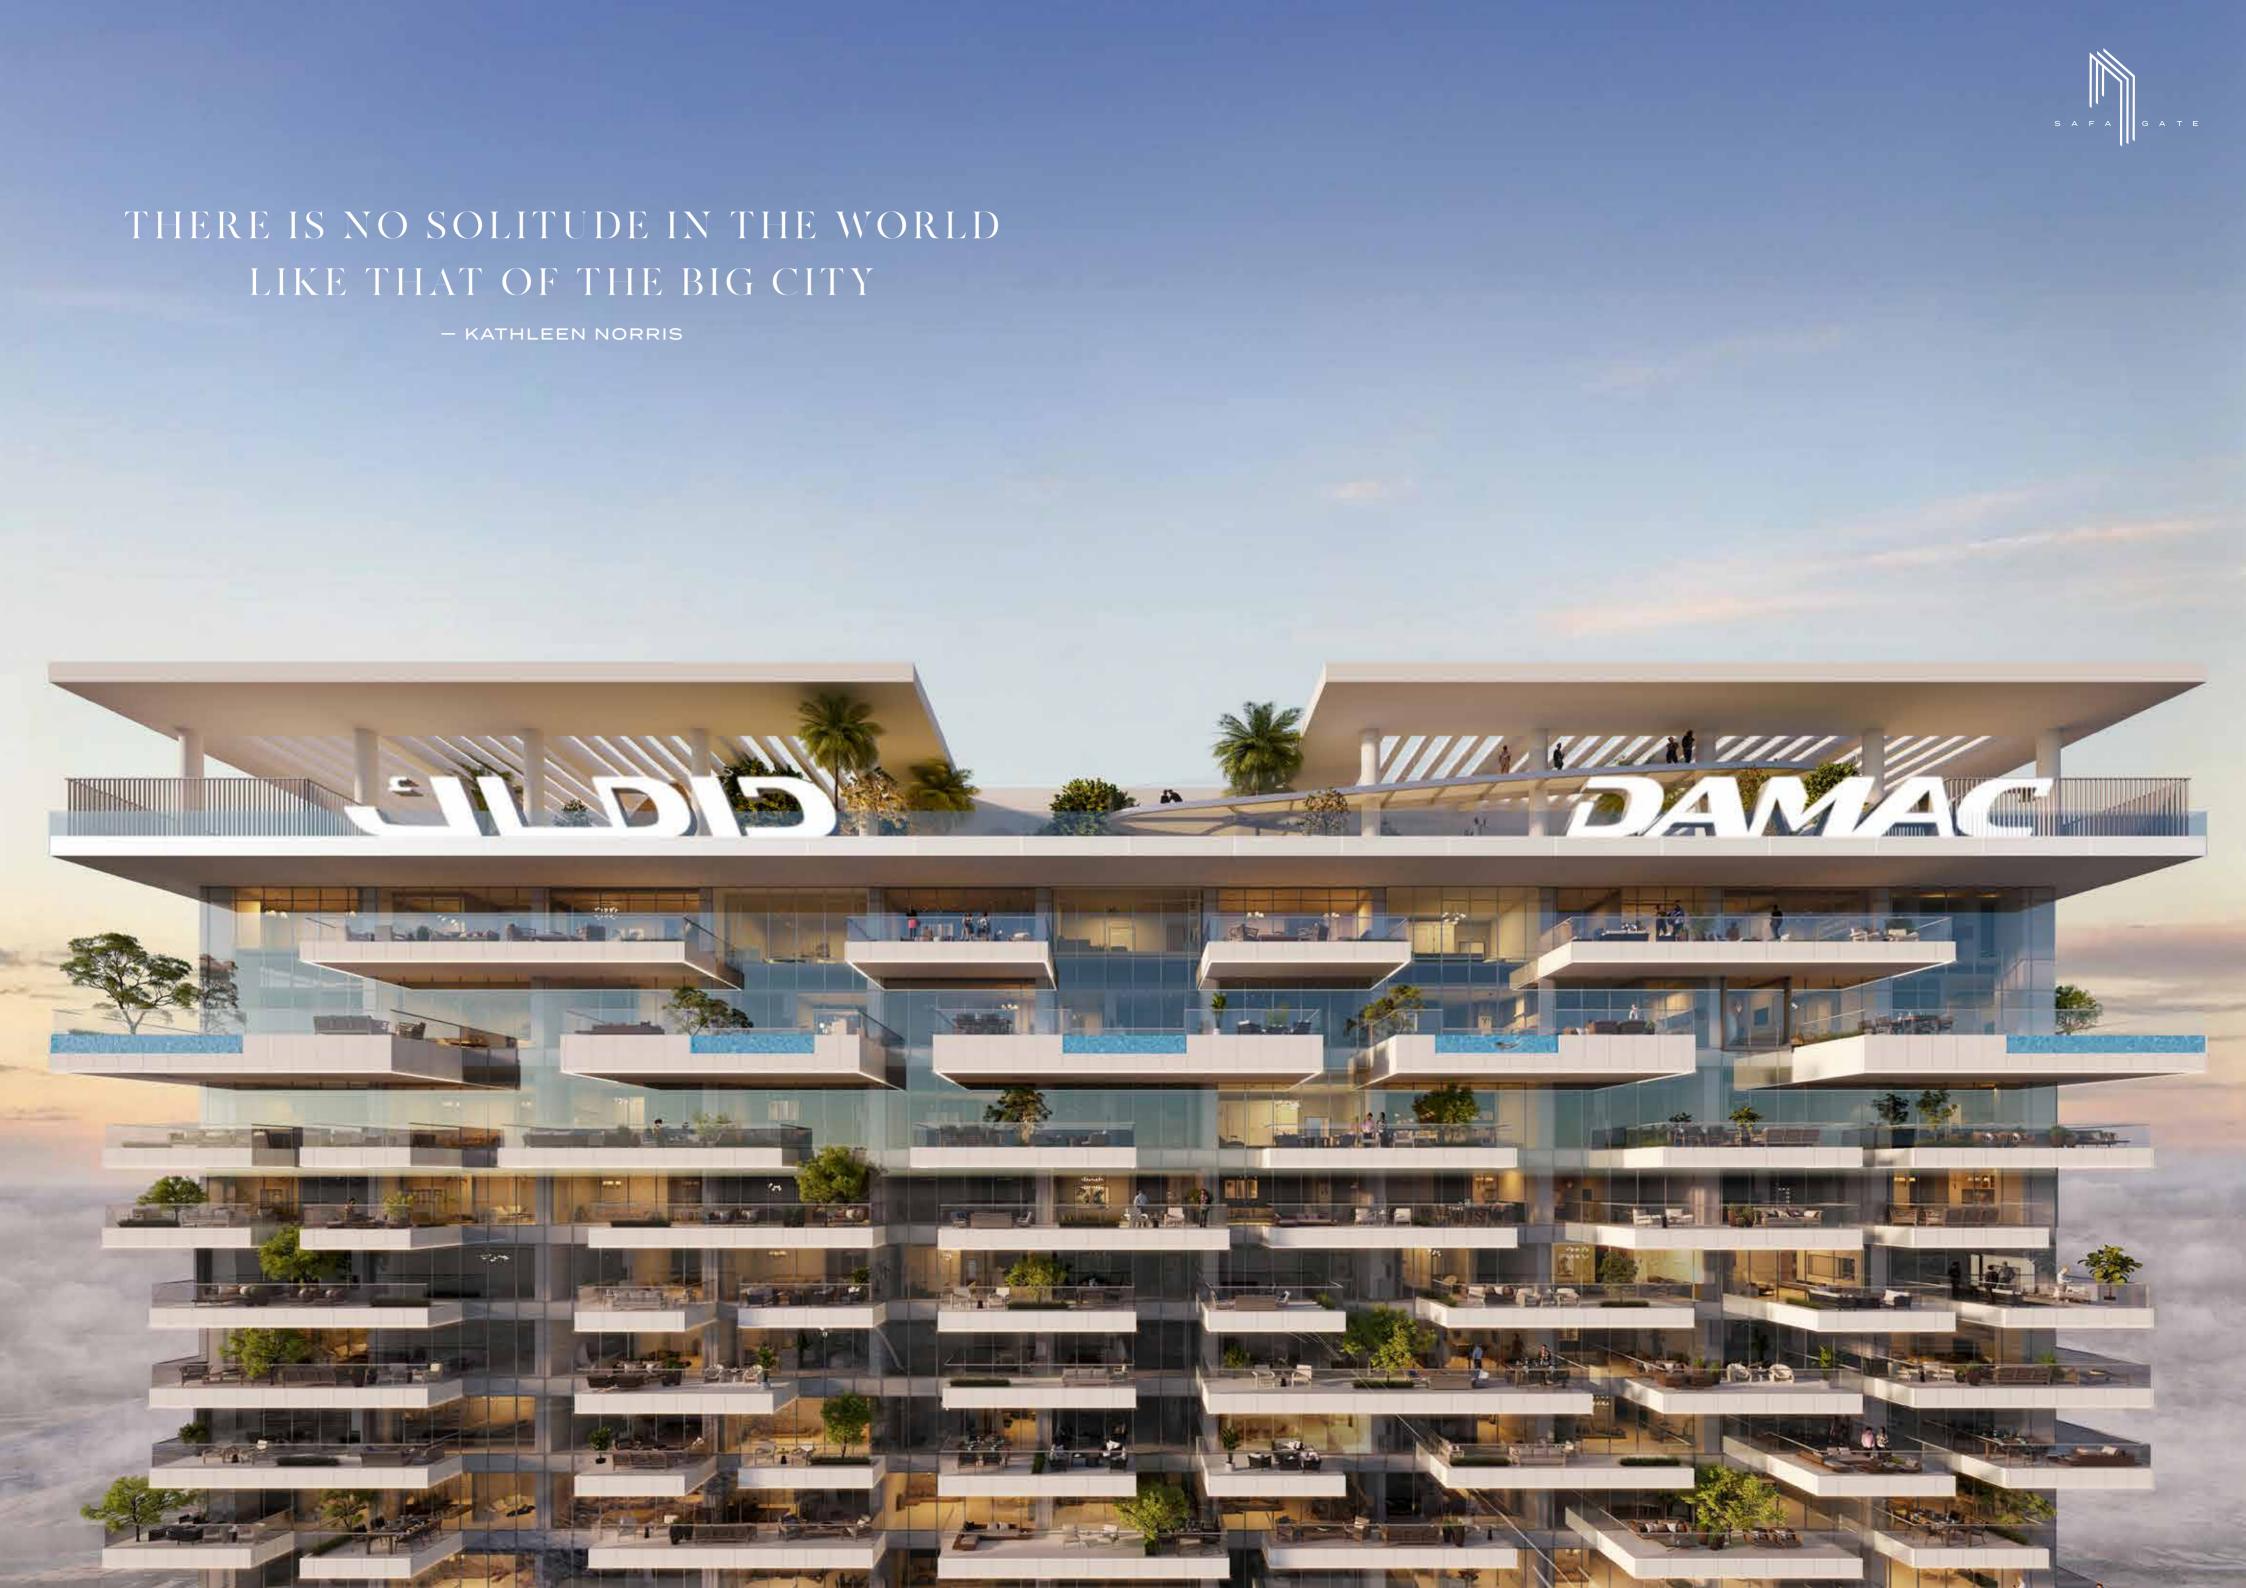

#### YOUR TOWERING URBAN OASIS AWAITS

SAFA GATE stands as a landmark of architectural ingenuity and luxury living. Its sleek, soaring silhouette pierces the Dubai skyline, featuring a stunning glass façade that reflects the city's vibrant energy. The tower's distinctive design incorporates bold design elements, creating a visual masterpiece that is as functional

as it is beautiful. With its innovative sky gardens and panoramic viewing decks, SAFA GATE blurs the line between indoor and outdoor living, offering residents unparalleled views and a sense of floating above the bustling metropolis.

### KINETIC GEOMETRY

Witness an architectural narrative that breathes and transforms.

Safa Gate's design language explores dynamic interactions between solid and void, and a play of light and shadows to create a living structure that adapts and responds to its urban environment with remarkable sophistication and visual complexity. The design orchestrates an intricate dialogue between fluid form, material innovation, and human-centric spatial experiences.