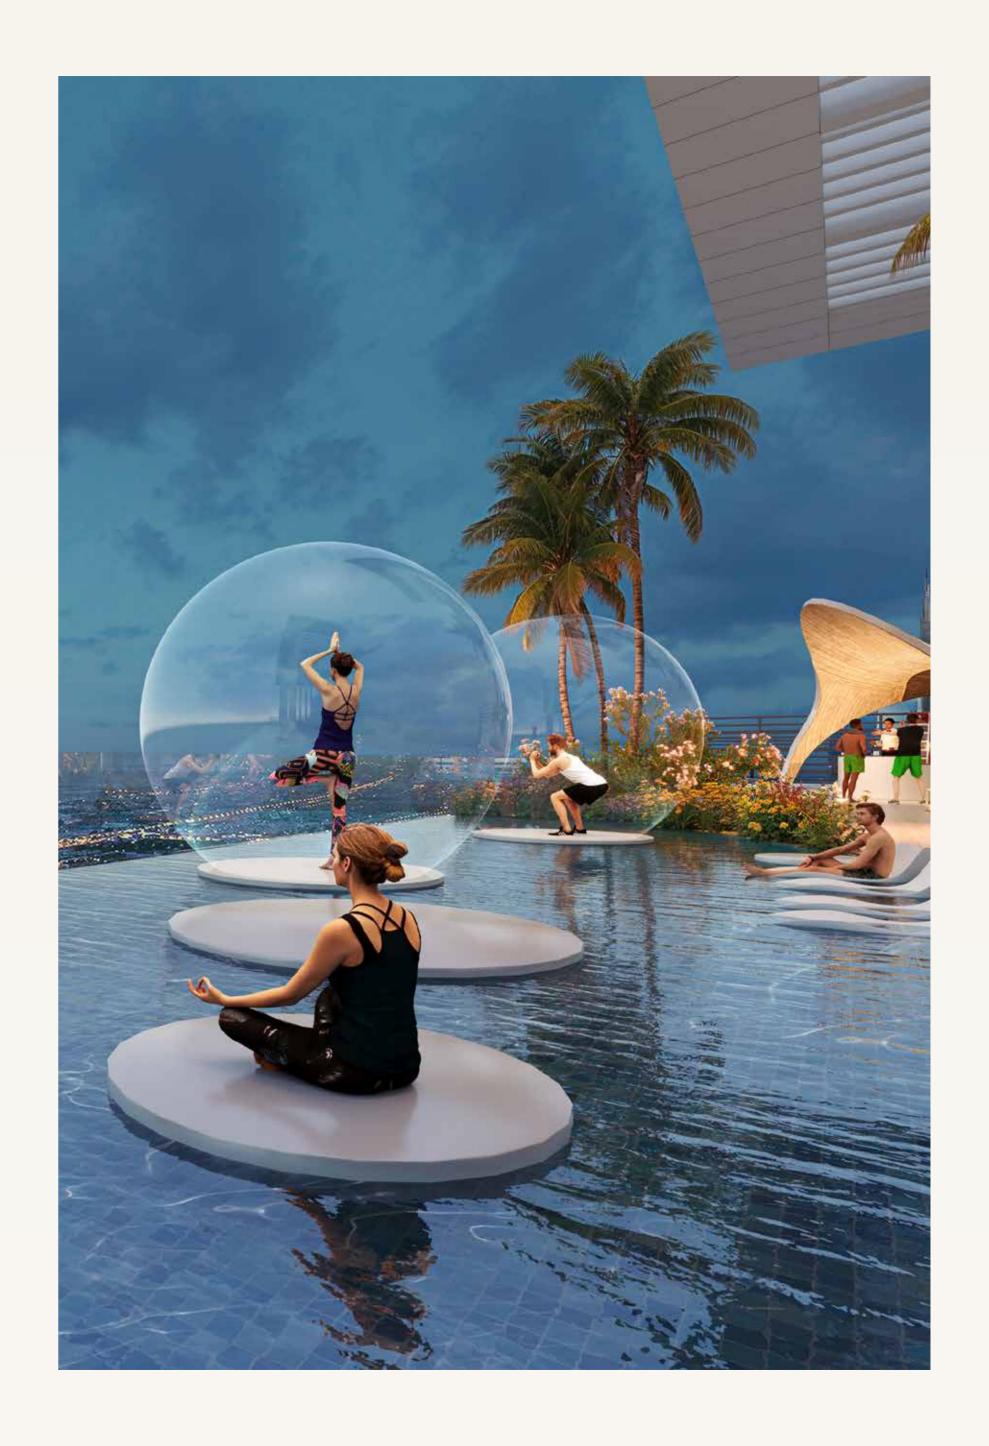

#### SINK INTO BLISS

Gather your friends and family for a memorable experience. Our circular sunken pool seating offers a unique and intimate space to unwind and socialize.

Experience the future of fitness in the Gravity Gym. Discover a new level of challenge and motivation in a state-of-the-art zone, inspired by the forces of gravity and celestial motion.

## OUT OF THIS WORLD FITNESS