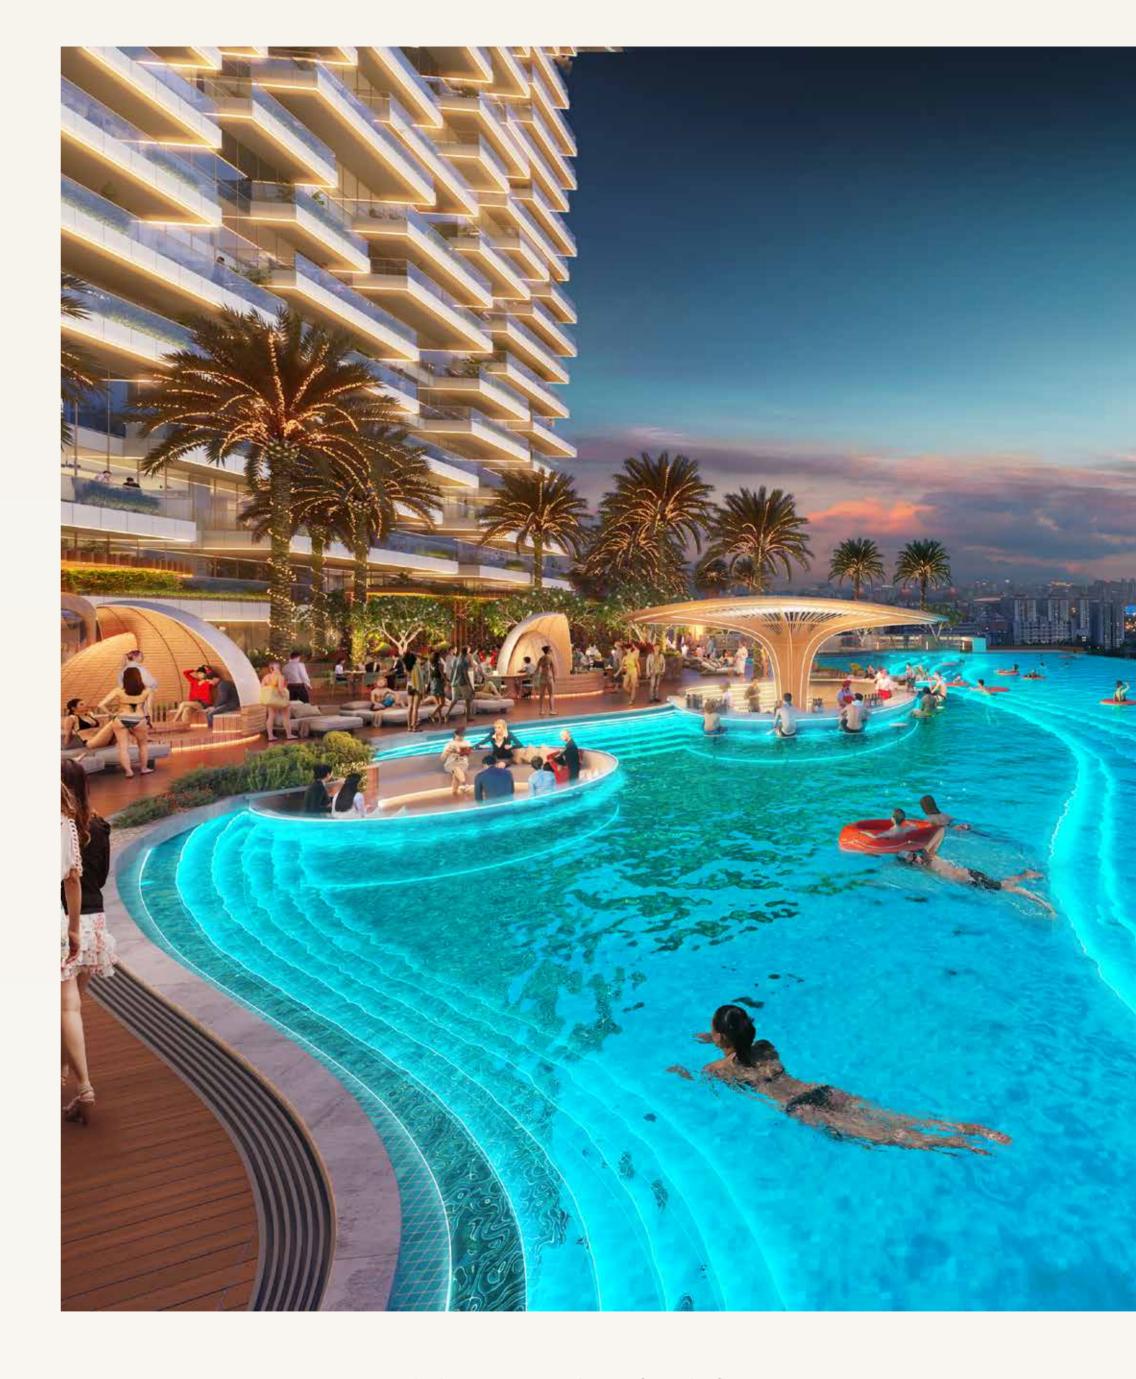

#### SINK INTO BLISS

Gather your friends and family for a memorable experience. Our circular sunken pool seating offers a unique and intimate space to unwind and socialize.

Experience the future of fitness in the Gravity Gym. Discover a new level of challenge and motivation in a state-of-the-art zone, inspired by the forces of gravity and celestial motion.

## OUT OF THIS WORLD FITNESS