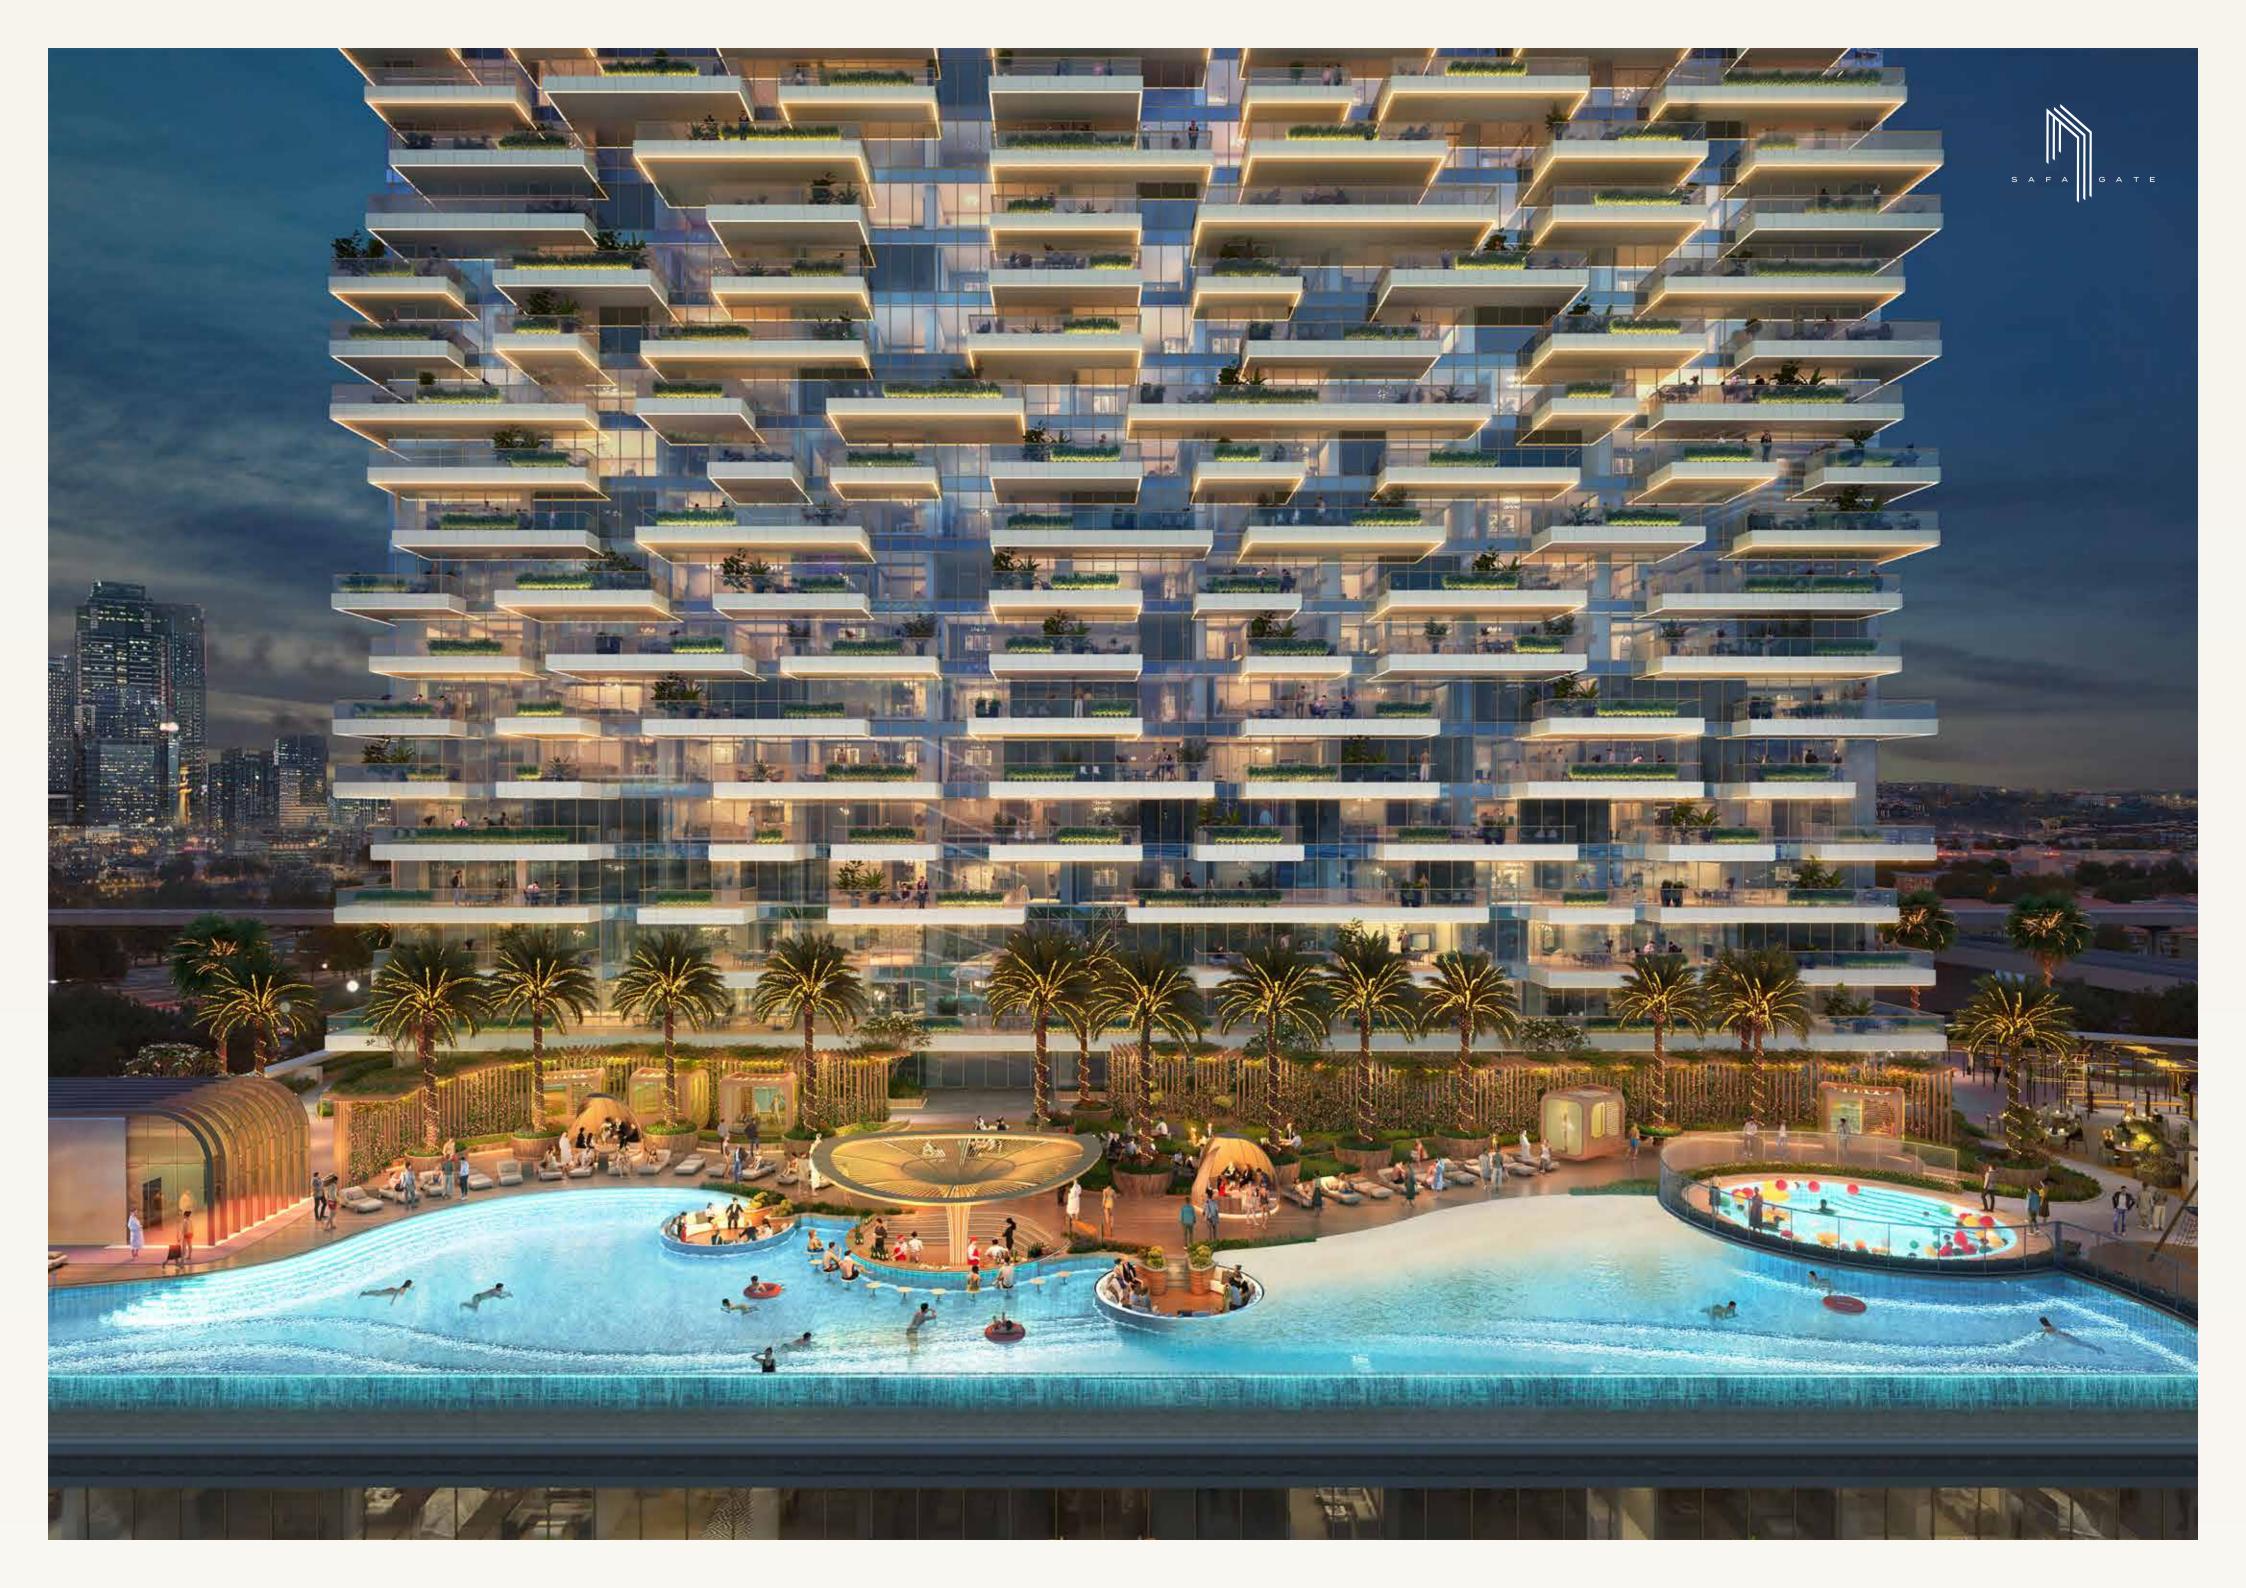

THE
EPICENTRE OF
EFFORTLESS
LIVING

Nestled along Sheikh Zayed
Road, Safa Gate emerges
as a sophisticated urban
sanctuary seamlessly blending
metropolitan energy with serene
living. Strategically positioned
beside the lush Safa Park and
the Dubai Canal, this location
offers residents an extraordinary
lifestyle anchored by proximity
to Dubai's most coveted
destinations - from the vibrant
City Walk and sophisticated
Jumeirah to the iconic Dubai Mall
and cultural Al Wasl Road.

### KINETIC GEOMETRY

Witness an architectural narrative that breathes and transforms.

Safa Gate's design language explores dynamic interactions between solid and void, and a play of light and shadows to create a living structure that adapts and responds to its urban environment with remarkable sophistication and visual complexity. The design orchestrates an intricate dialogue between fluid form, material innovation, and human-centric spatial experiences.