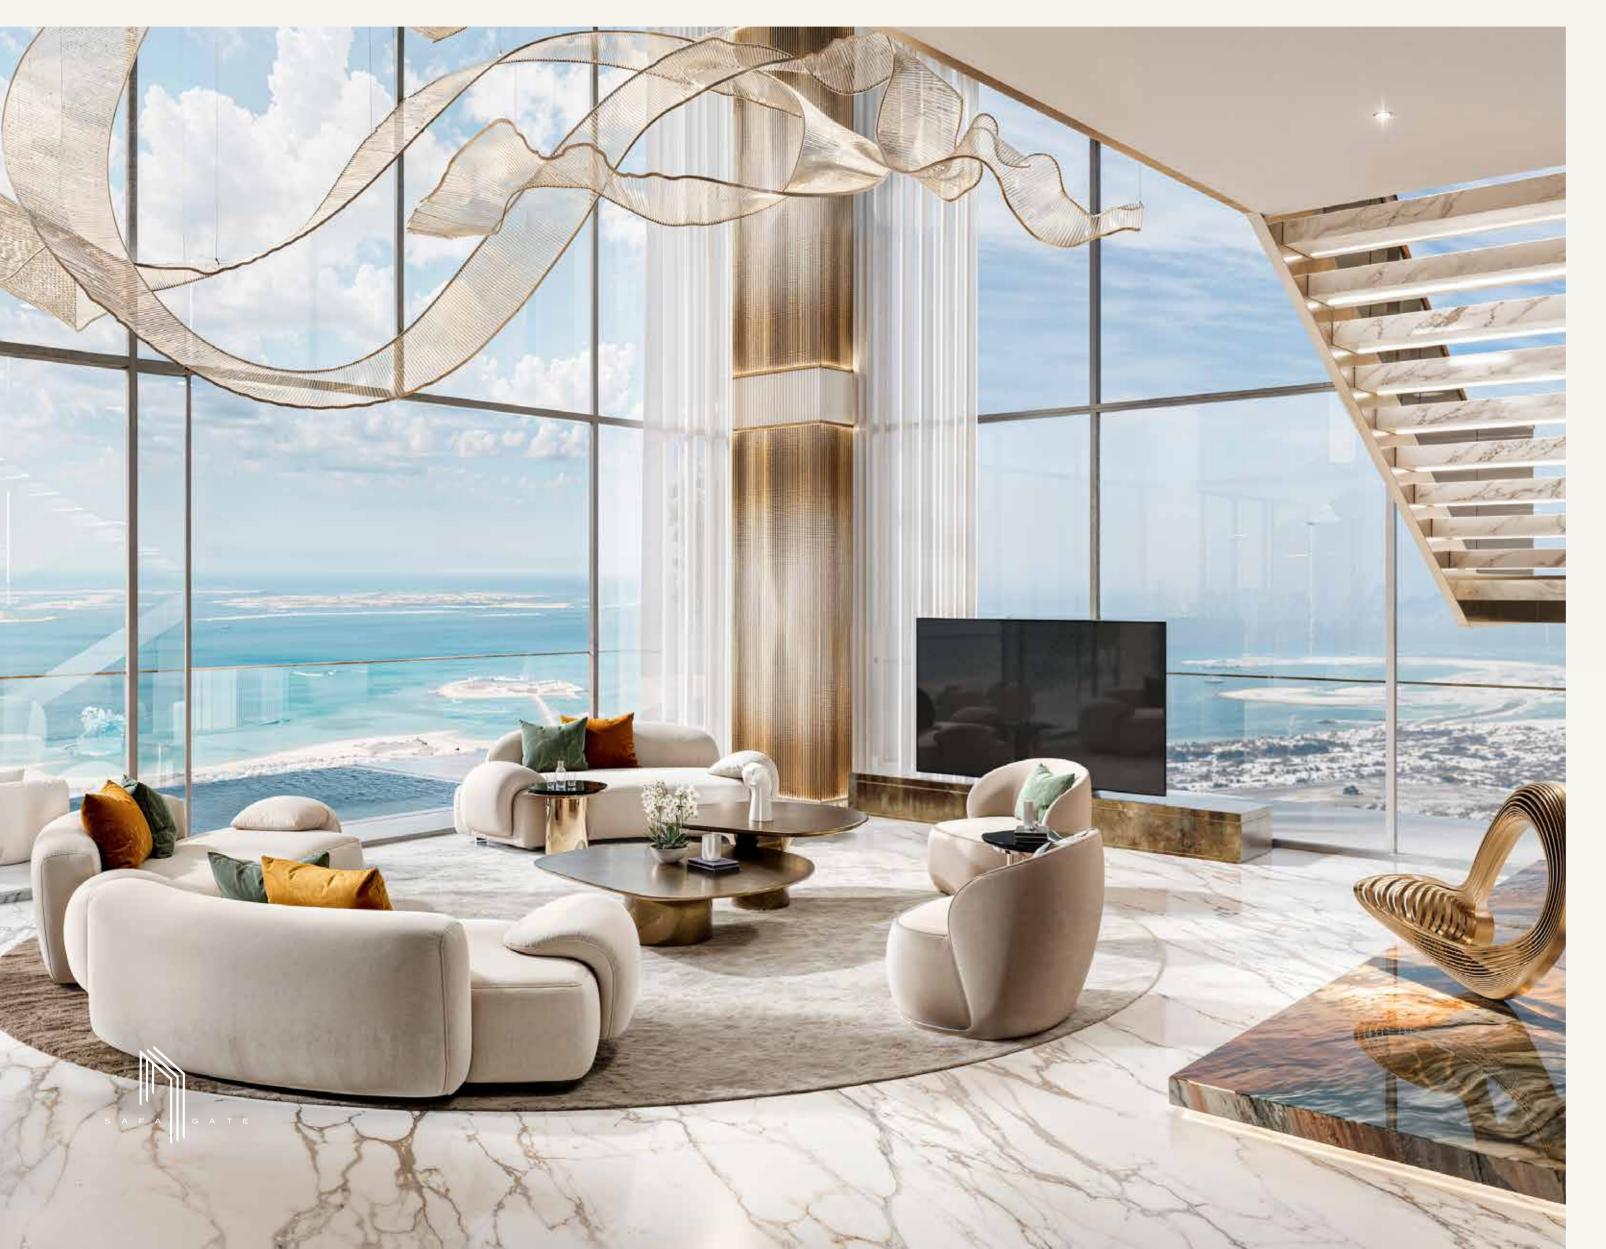

#### SKY MEETS SERENITY

Step into a world of unparalleled luxury where expansive living spaces meet breathtaking panoramas. Sunlight streams through floor-to-ceiling windows, illuminating the grand living room which features a sweeping duplex staircase that ascends to a private sanctuary above.

Indulge in the ultimate sanctuary within your private haven. The master bedroom, a symphony of opulence, promises a serene ambiance where each facet whispers classy luxury. Soft, plush textures caress your senses, while panoramic windows frame a mesmerizing vista of the city's mesmerising views. Here, amidst the grandeur, you'll feel like you're floating on air, with the world at your feet.