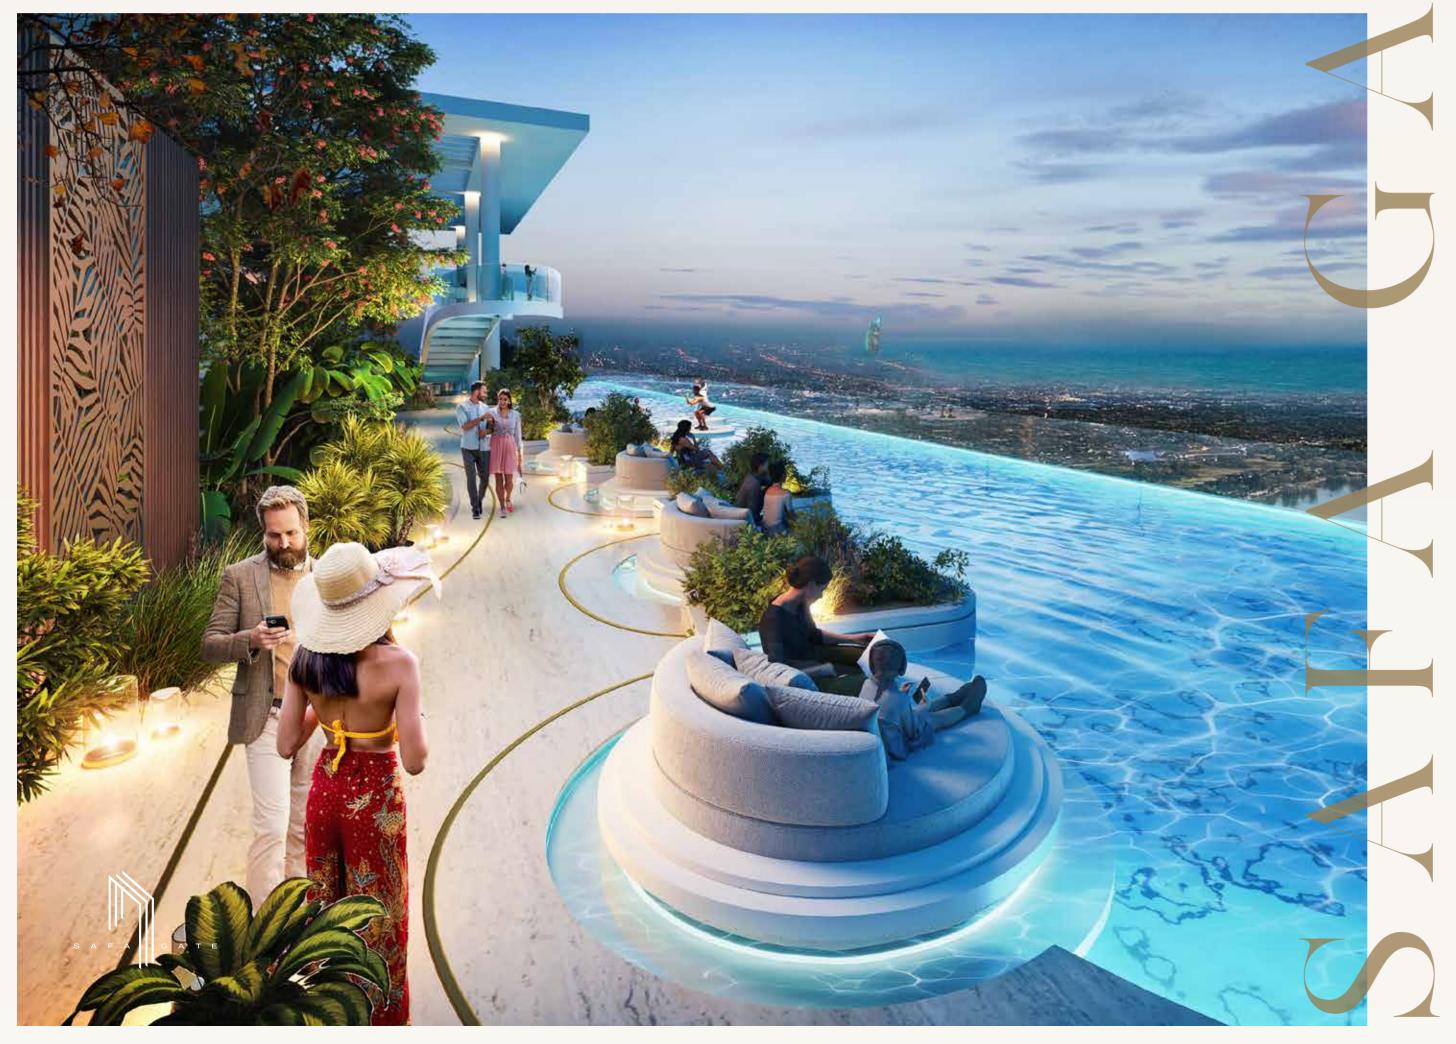

#### ENJOY AN ELEVATED RENDEZVOUS

Botanical artistry meets Dubai's golden hour, our rooftop sanctuary elevates the art of evening leisure. Nestled among curated gardens, this exclusive belvedere offers masterfully crafted drinks against a canvas of Dubai's most captivating sunsets. As day transforms to dusk, watch the city ignite while surrounded by the serenity of elevated gardens and the sophistication of artisanal mixology.