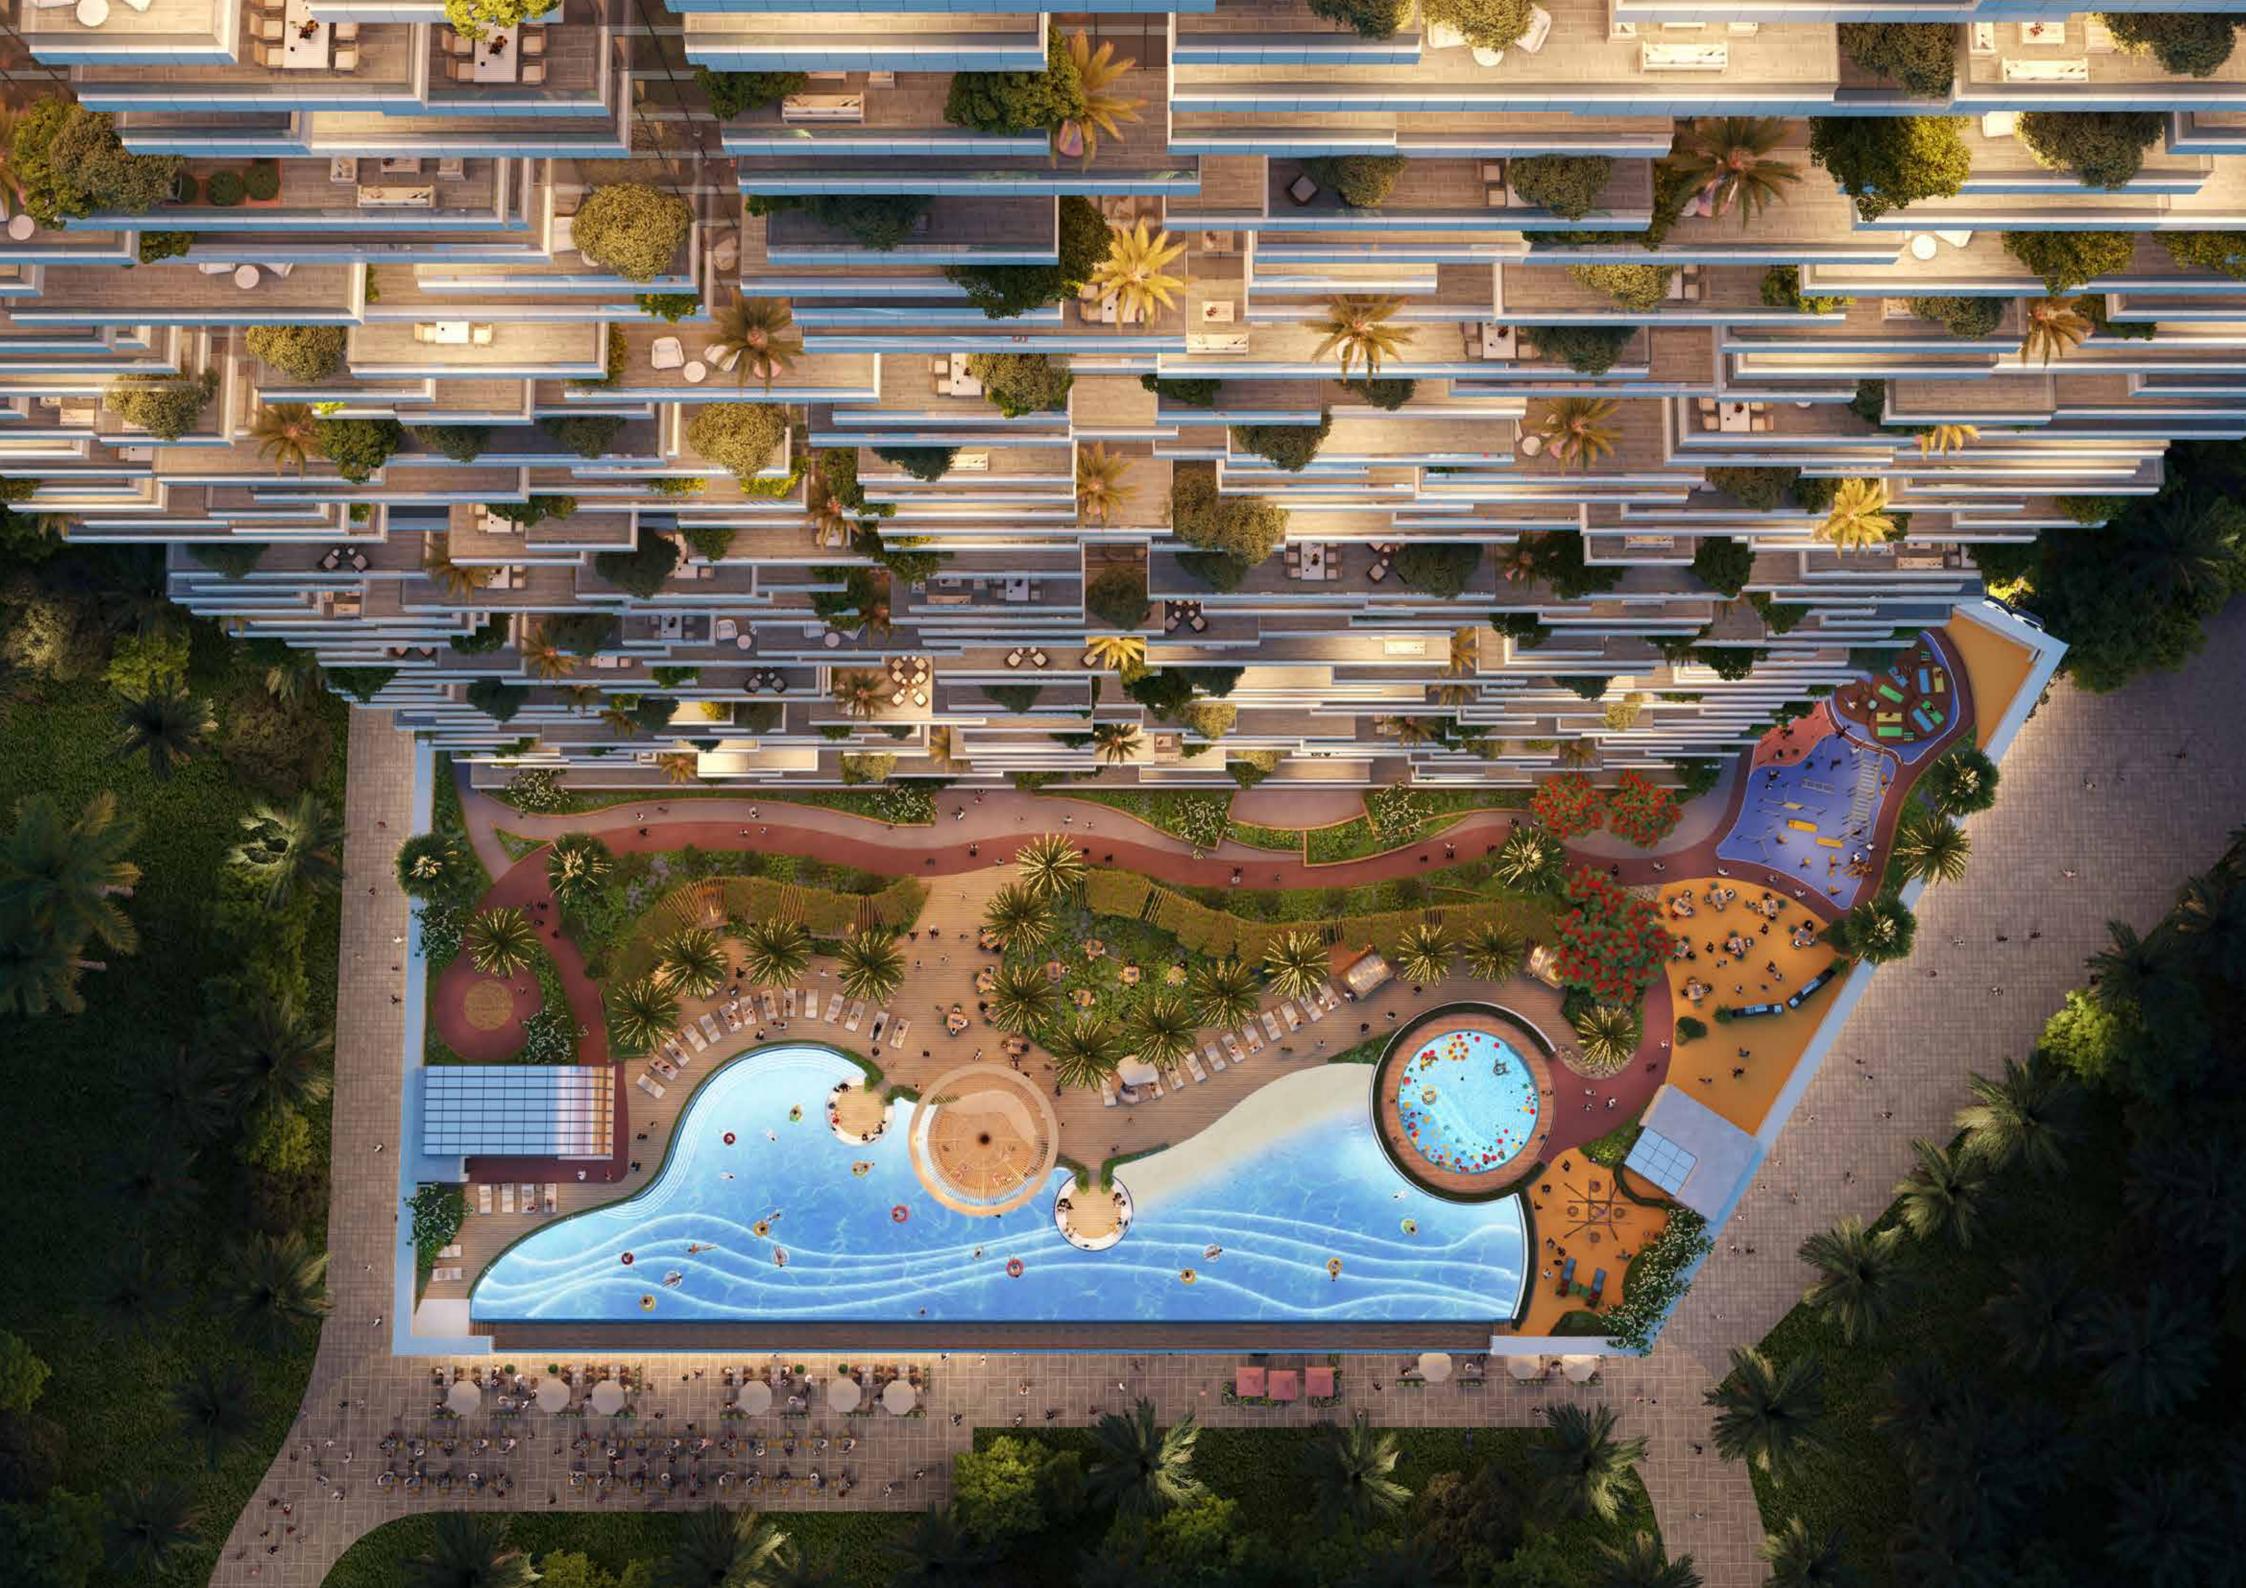

## KALIEDOSCOPIC WONDERLAND

Watch the Aurora Pool transform before your eyes, as vibrant hues dance and shimmer across the water, creating a mesmerising spectacle.

#### SINK INTO BLISS

Gather your friends and family for a memorable experience. Our circular sunken pool seating offers a unique and intimate space to unwind and socialize.

Experience the future of fitness in the Gravity Gym. Discover a new level of challenge and motivation in a state-of-the-art zone, inspired by the forces of gravity and celestial motion.

# YOUR AERIAL WELLNESS RETREAT

Escape the city's clamour and immerse yourself in tranquility. Our retreat pool, a sanctuary of serenity, invites you to unwind amidst a symphony of soothing water and the gentle embrace of native flora. Here, amidst the verdant tapestry and the murmur of flowing water, find your center and rediscover the art of peaceful repose.