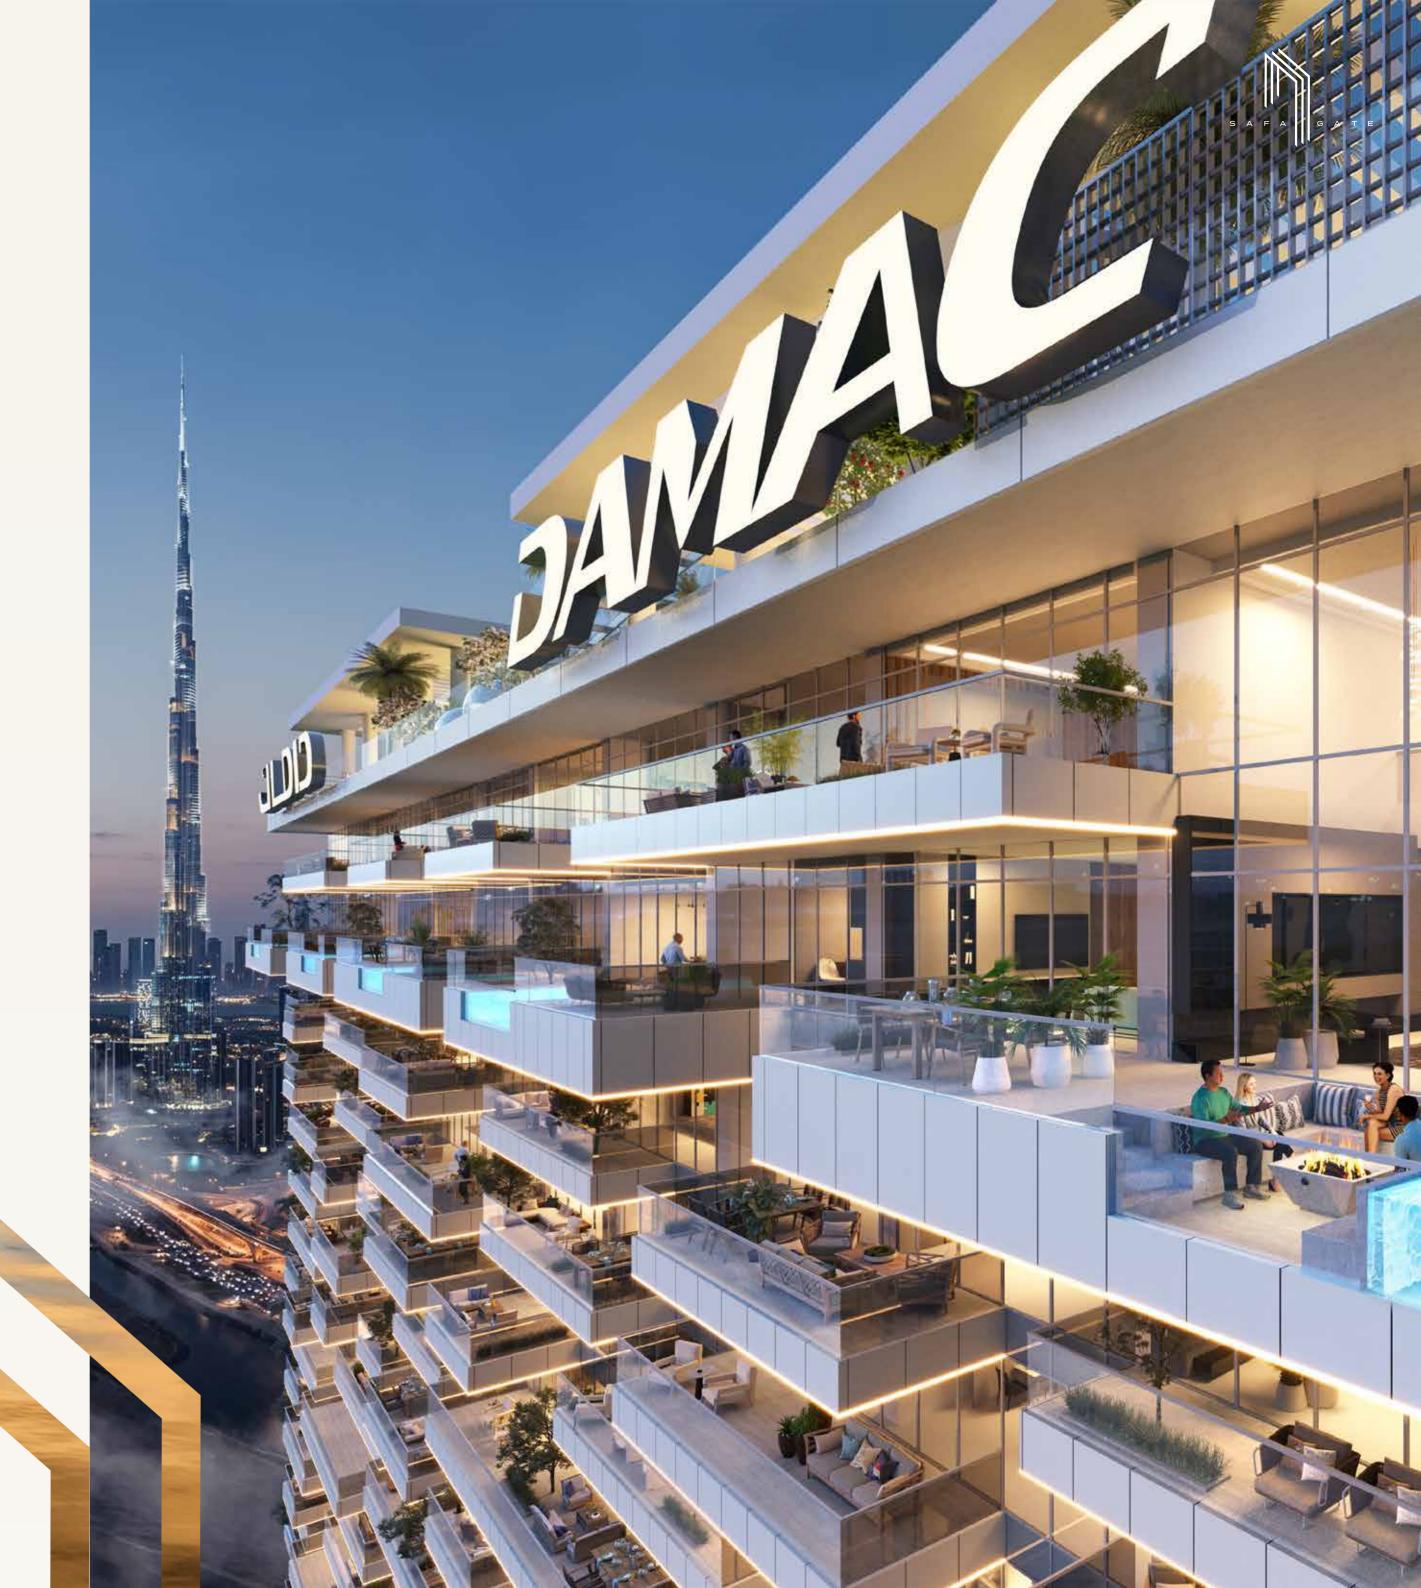

#### YOUR TOWERING URBAN OASIS AWAITS

SAFA GATE stands as a landmark of architectural ingenuity and luxury living. Its sleek, soaring silhouette pierces the Dubai skyline, featuring a stunning glass façade that reflects the city's vibrant energy. The tower's distinctive design incorporates bold design elements, creating a visual masterpiece that is as functional

as it is beautiful. With its innovative sky gardens and panoramic viewing decks, SAFA GATE blurs the line between indoor and outdoor living, offering residents unparalleled views and a sense of floating above the bustling metropolis.