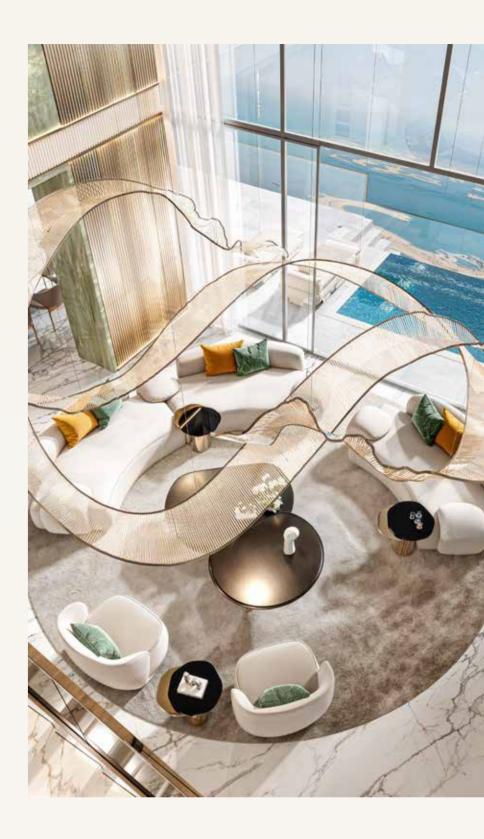

#### SKY MEETS SERENITY

Step into a world of unparalleled luxury where expansive living spaces meet breathtaking panoramas. Sunlight streams through floor-to-ceiling windows, illuminating the grand living room which features a sweeping duplex staircase that ascends to a private sanctuary above.