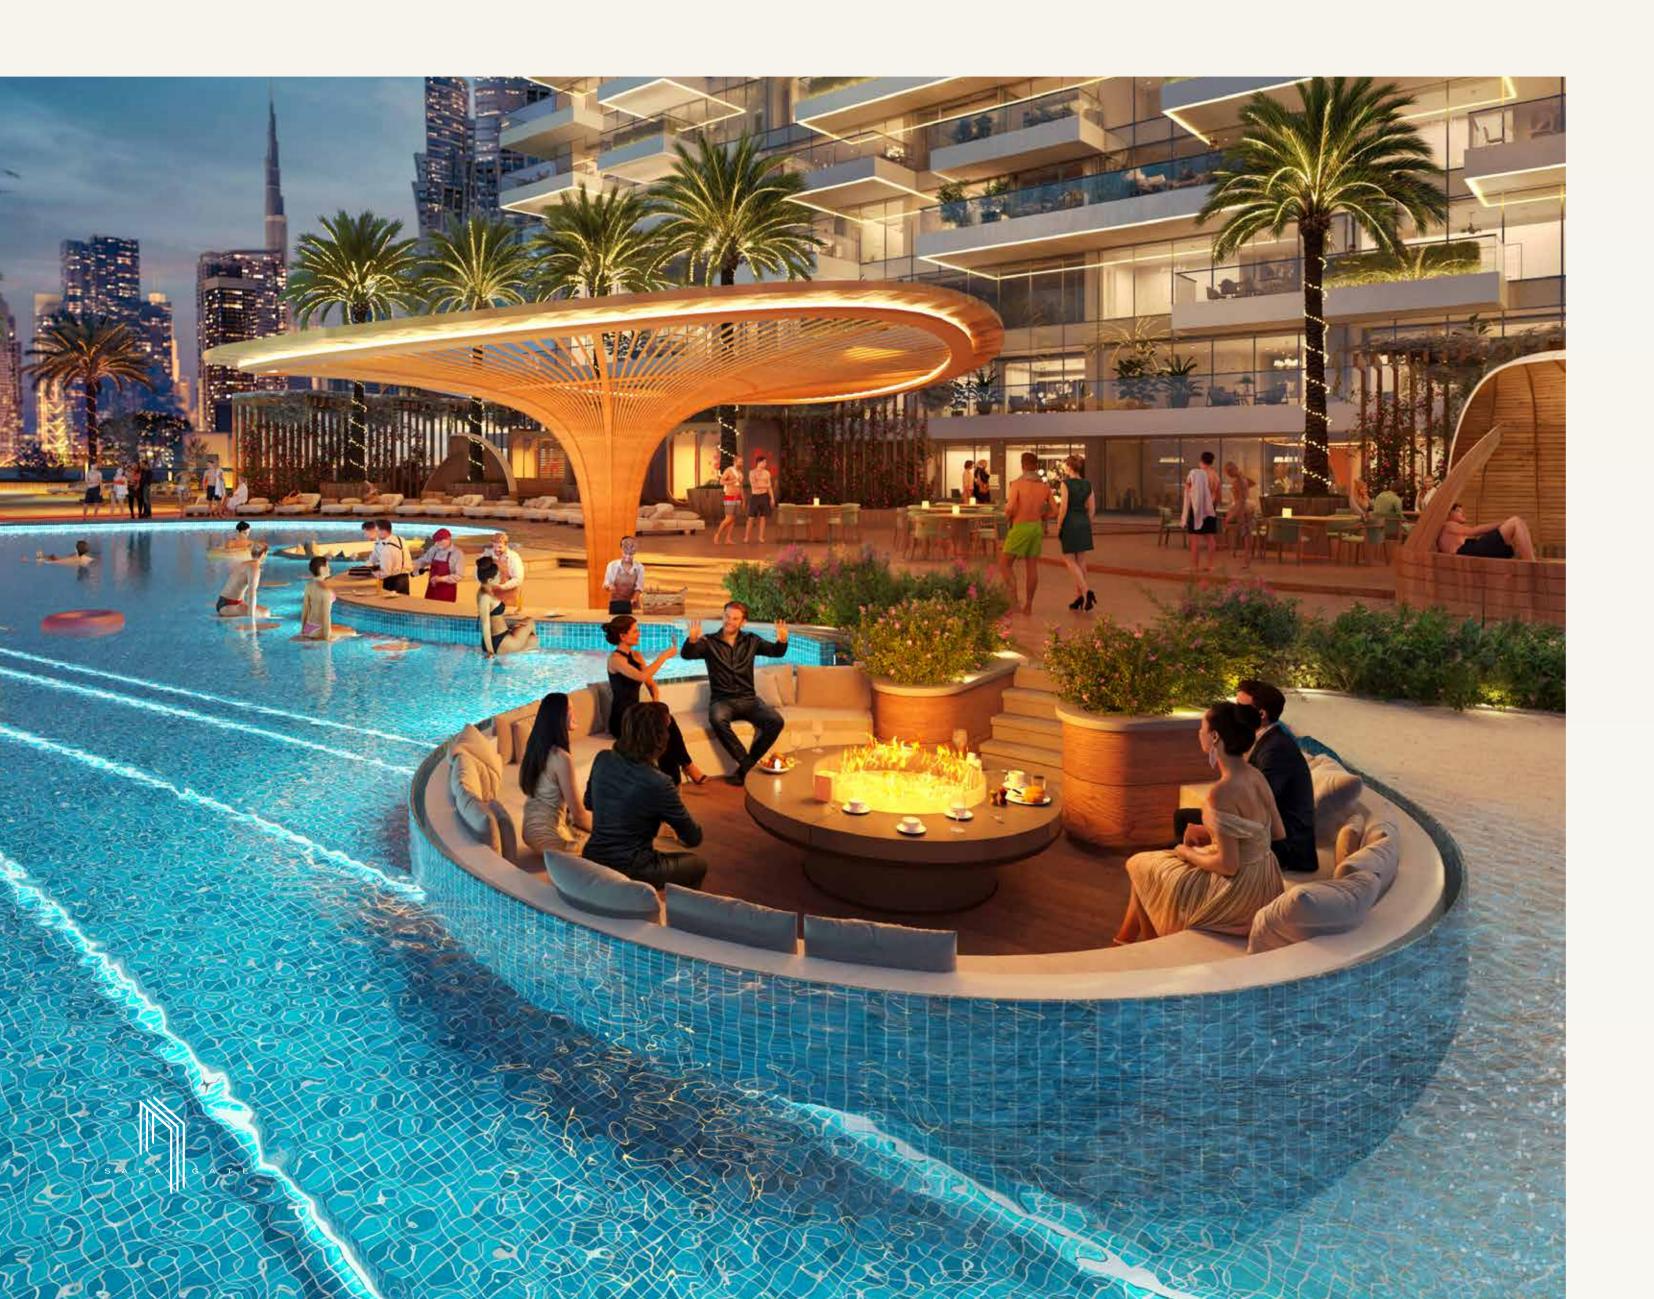

#### SINK INTO BLISS

Gather your friends and family for a memorable experience. Our circular sunken pool seating offers a unique and intimate space to unwind and socialize.

Experience the future of fitness in the Gravity Gym. Discover a new level of challenge and motivation in a state-of-the-art zone, inspired by the forces of gravity and celestial motion.