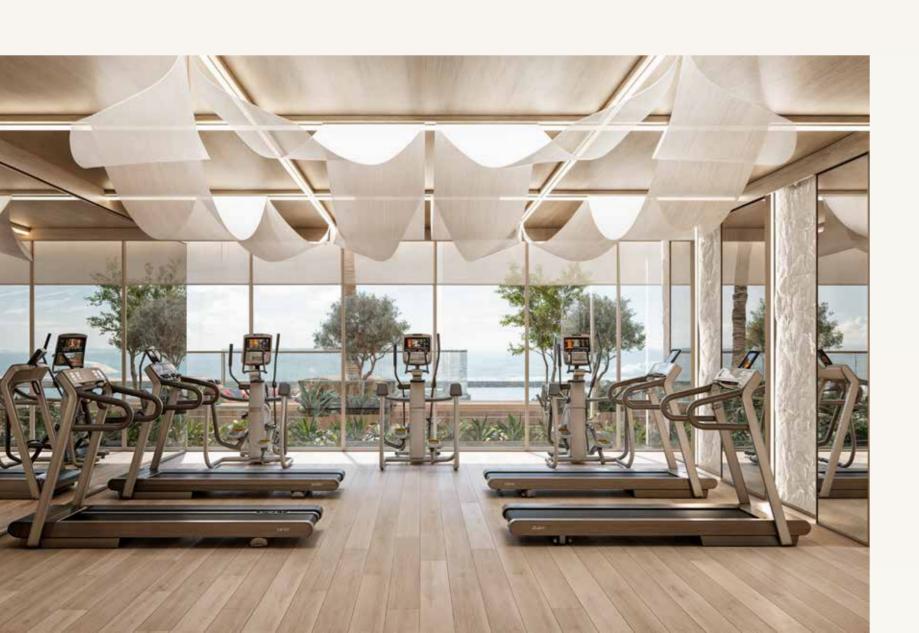

#### SINK INTO BLISS

Gather your friends and family for a memorable experience. Our circular sunken pool seating offers a unique and intimate space to unwind and socialize.

Experience the future of fitness in the Gravity Gym. Discover a new level of challenge and motivation in a state-of-the-art zone, inspired by the forces of gravity and celestial motion.

## OUT OF THIS WORLD FITNESS