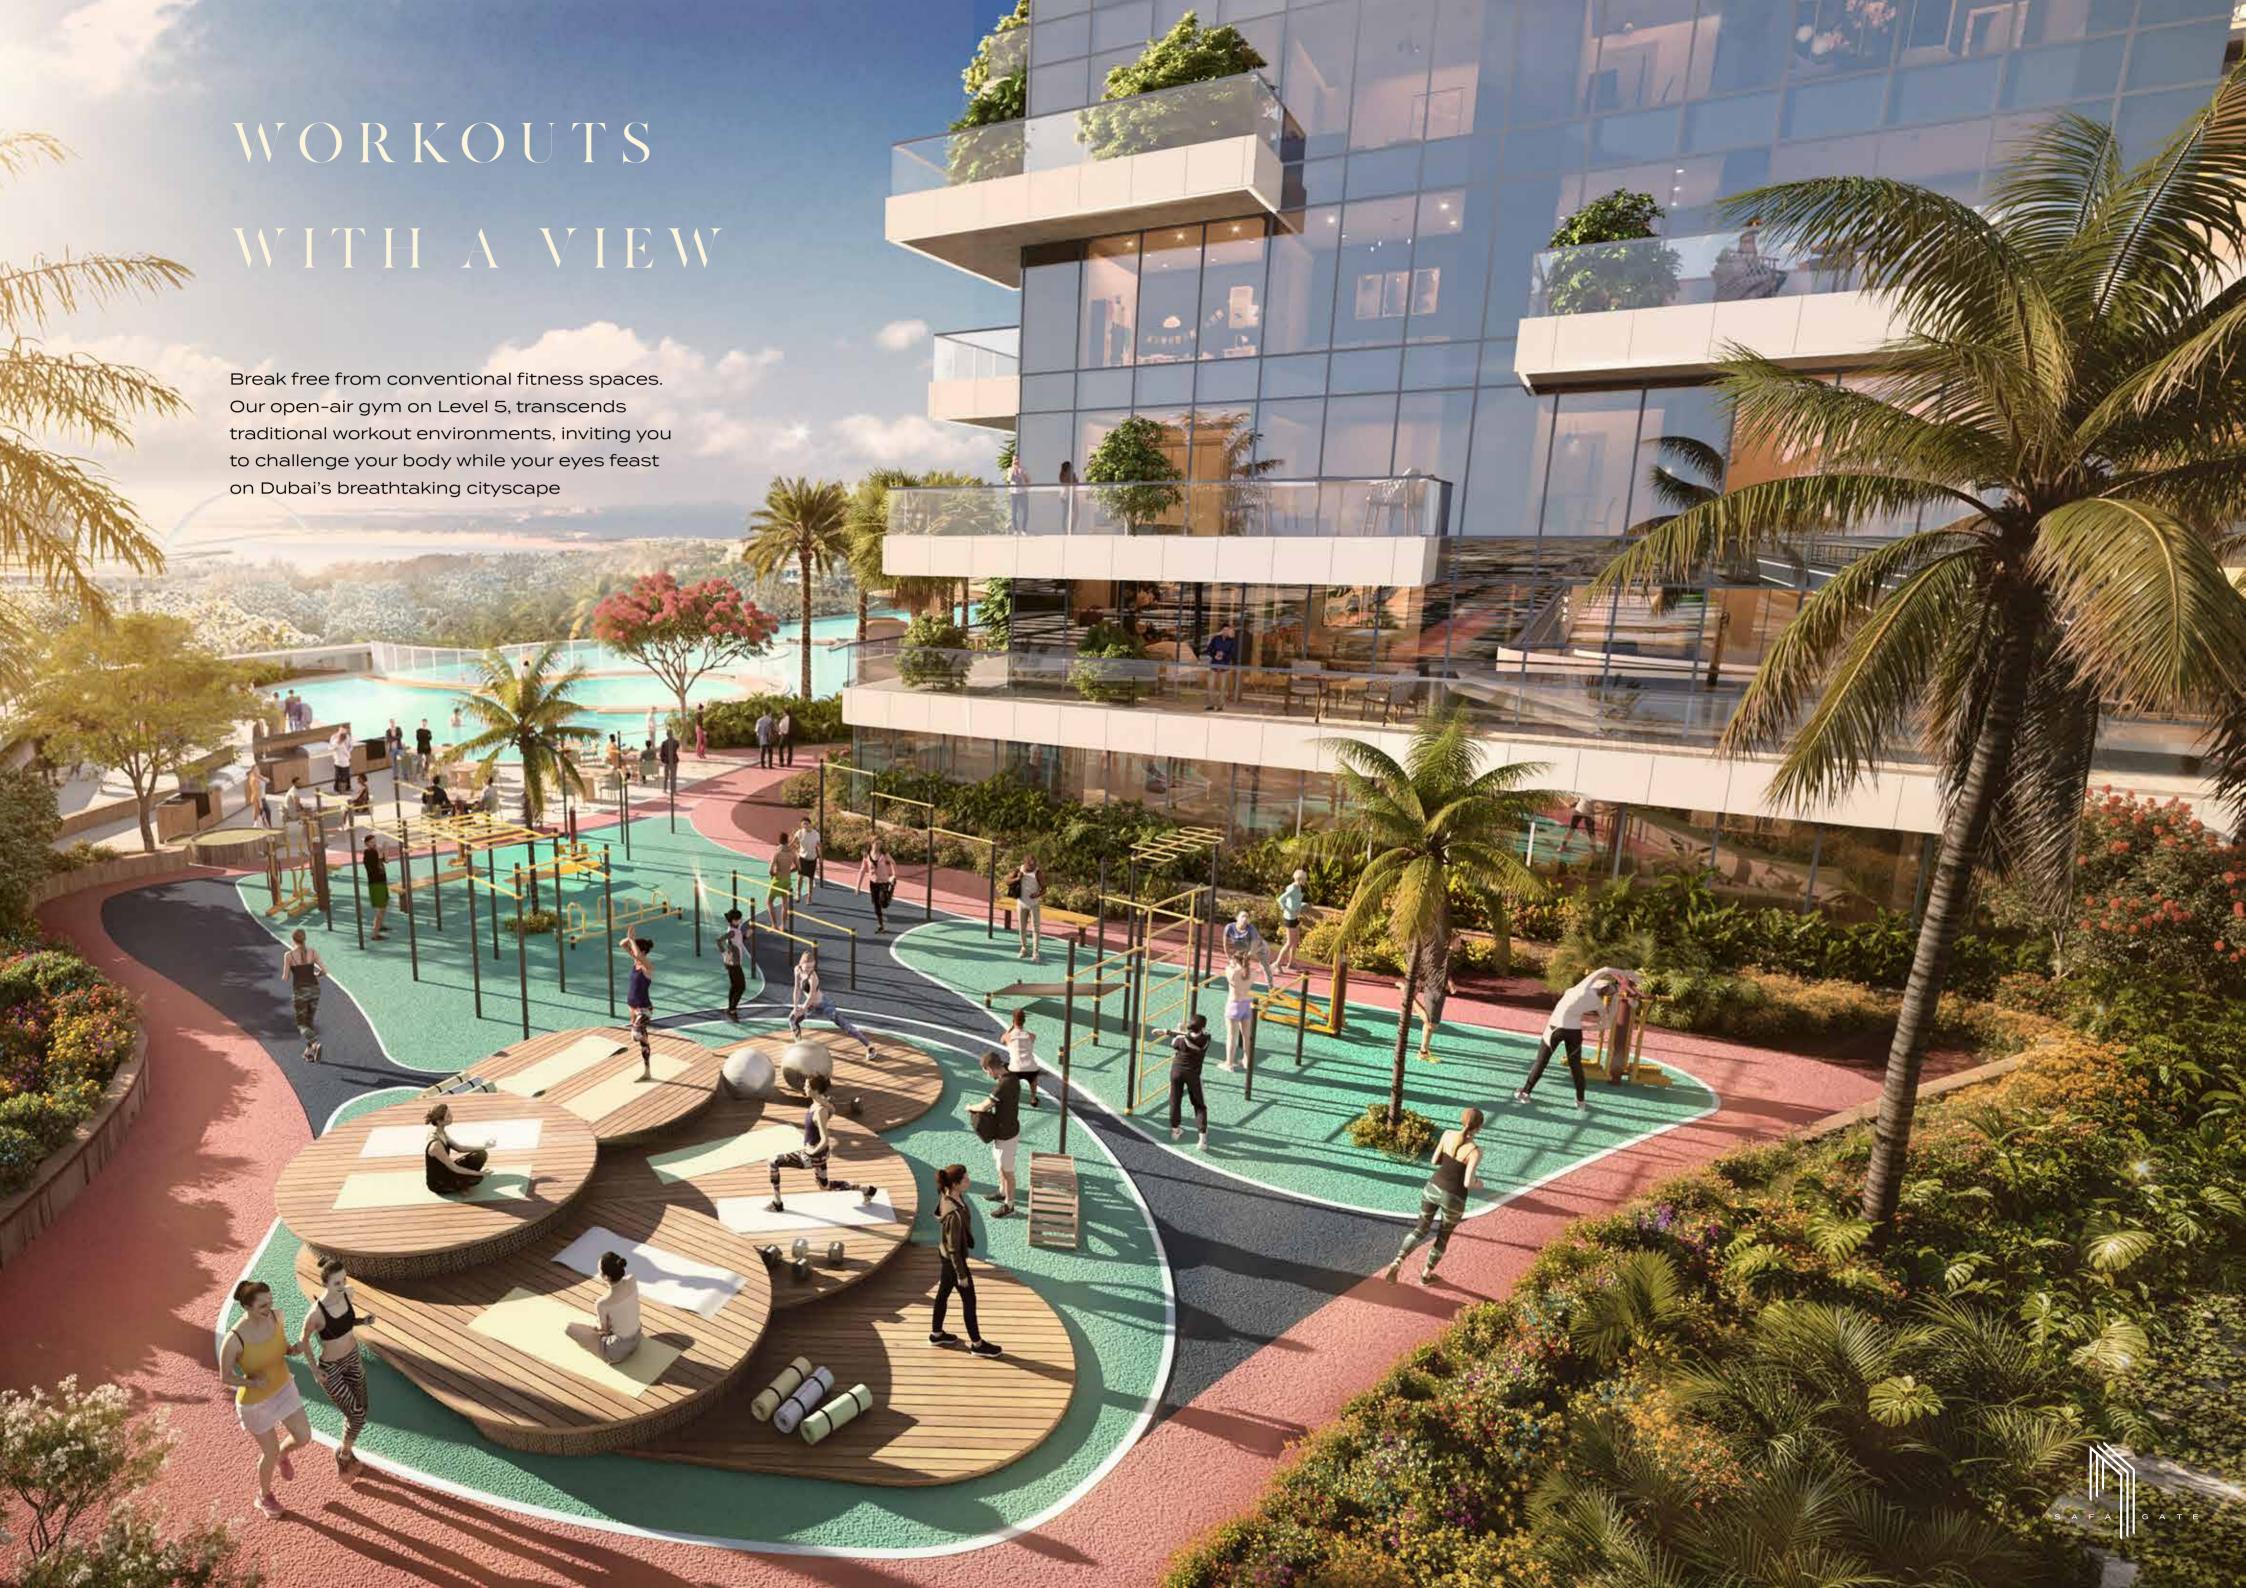

#### SINK INTO BLISS

Gather your friends and family for a memorable experience. Our circular sunken pool seating offers a unique and intimate space to unwind and socialize.

Experience the future of fitness in the Gravity Gym. Discover a new level of challenge and motivation in a state-of-the-art zone, inspired by the forces of gravity and celestial motion.

## OUT OF THIS WORLD FITNESS