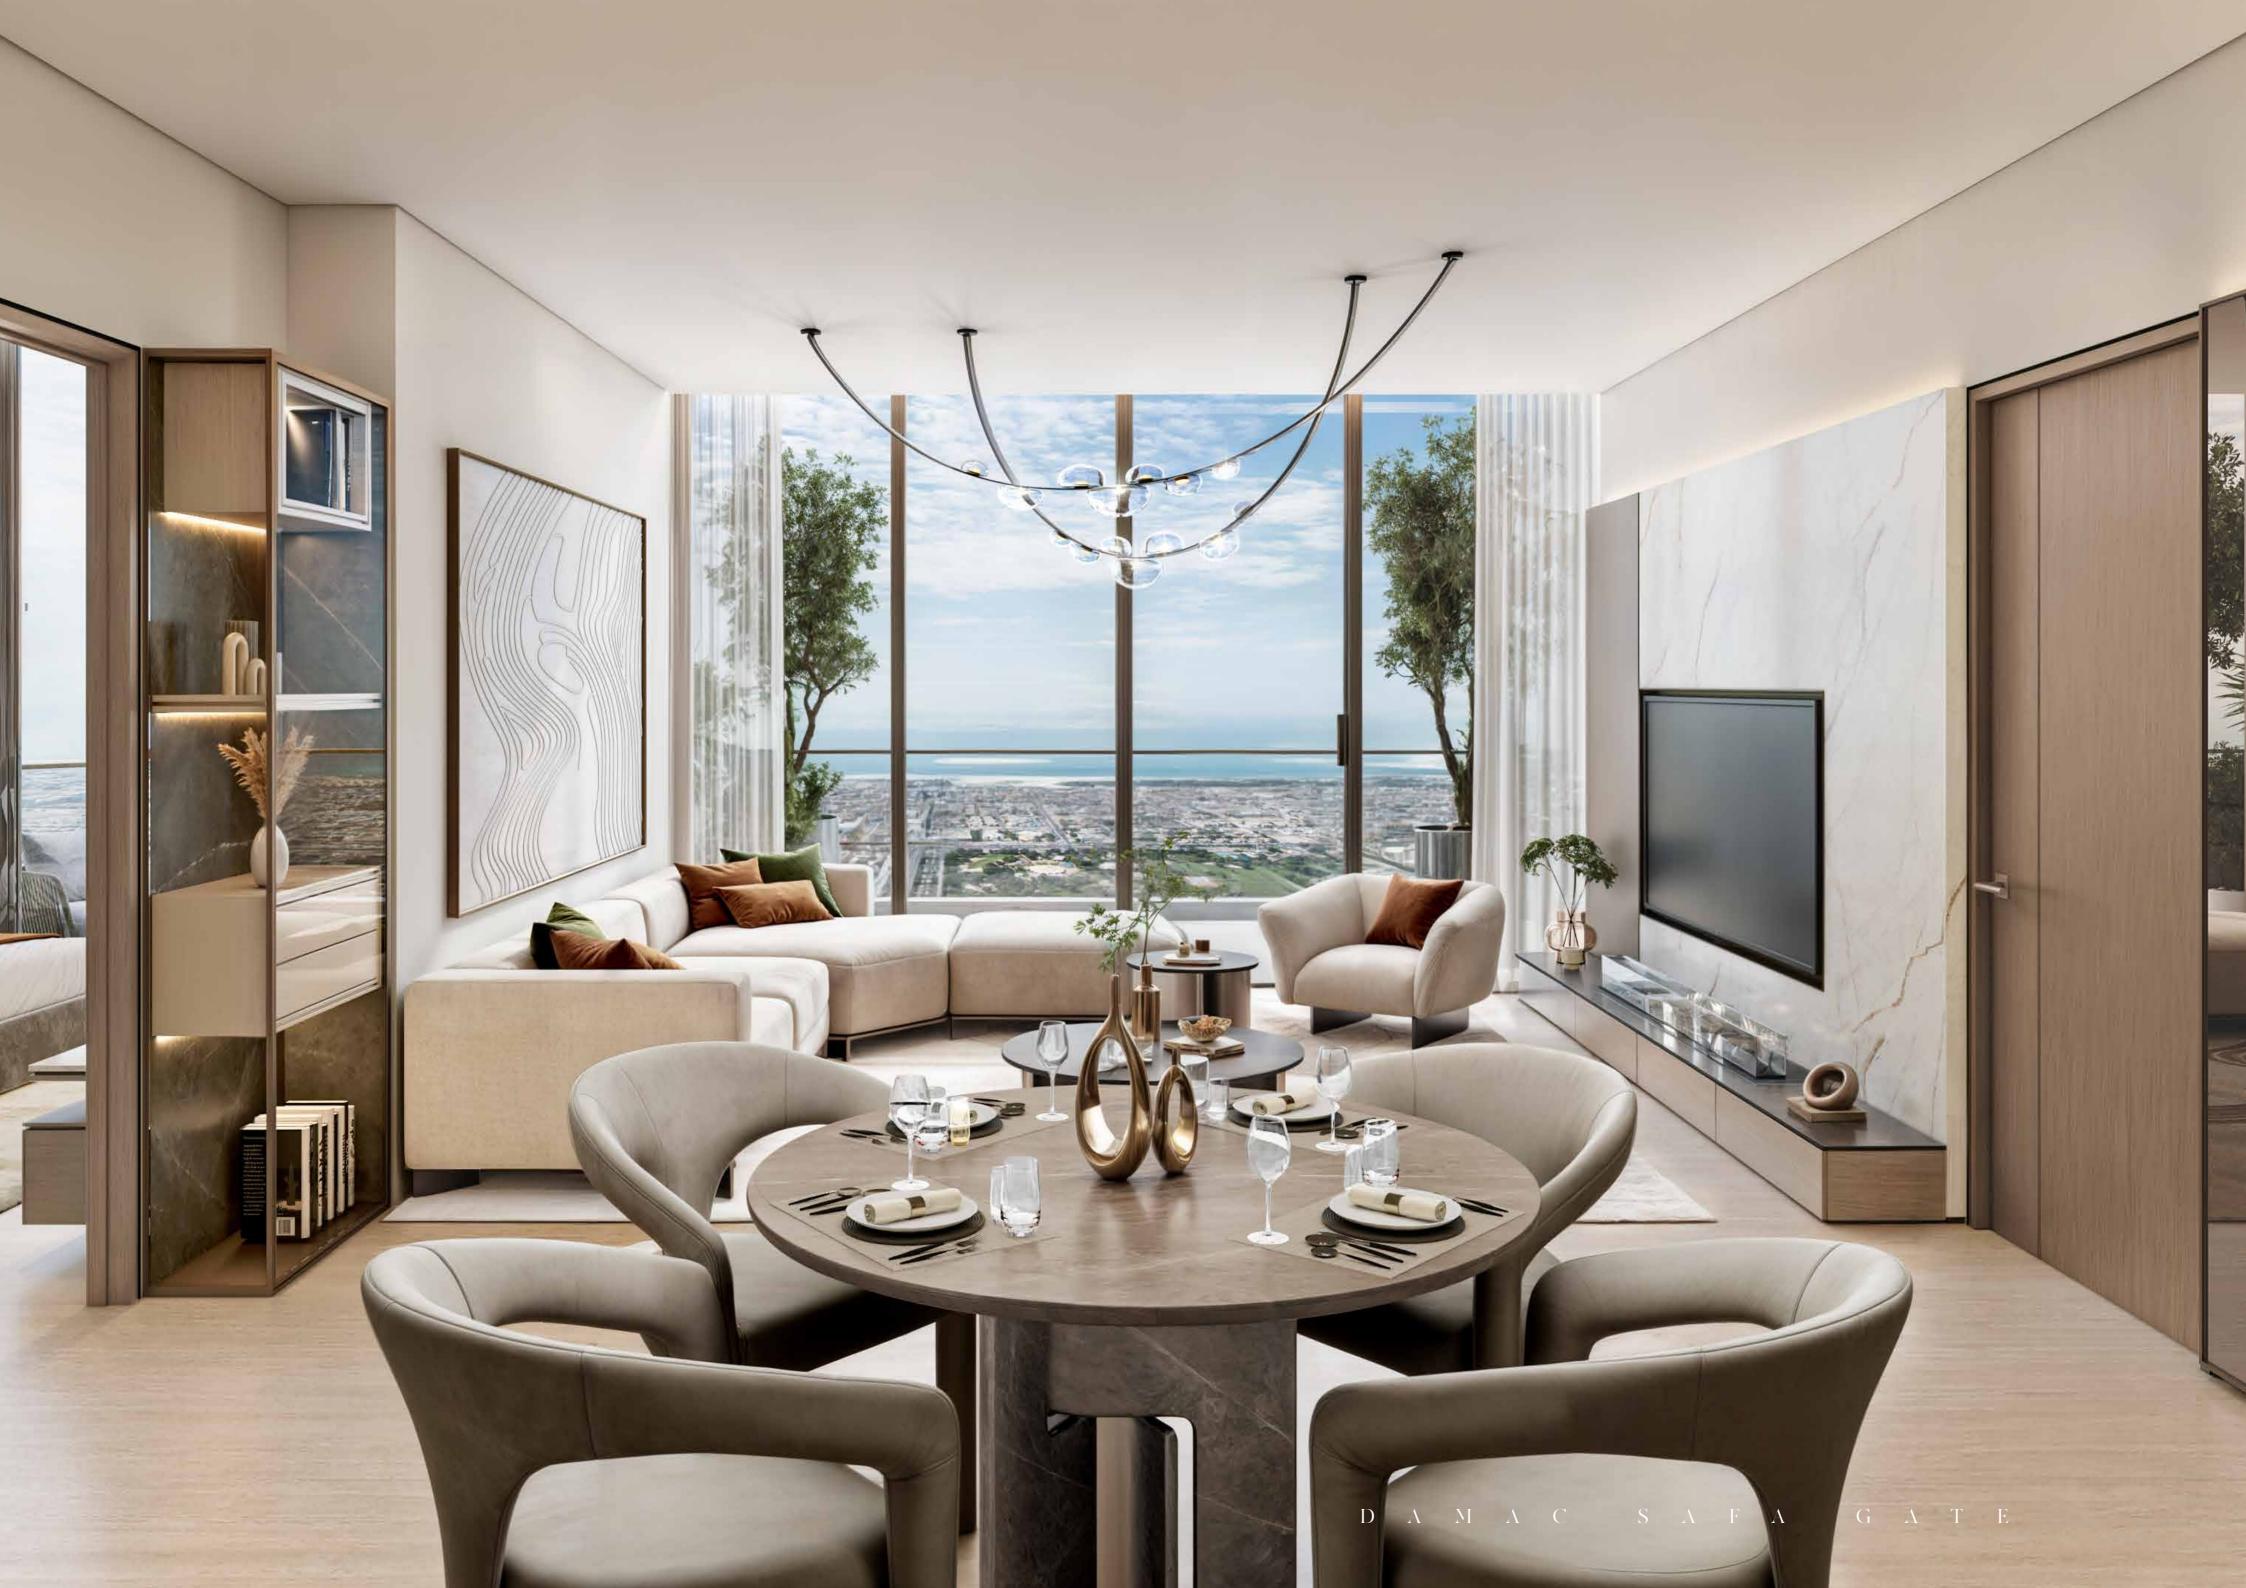

#### SKY MEETS SERENITY

Step into a world of unparalleled luxury where expansive living spaces meet breathtaking panoramas. Sunlight streams through floor-to-ceiling windows, illuminating the grand living room which features a sweeping duplex staircase that ascends to a private sanctuary above.