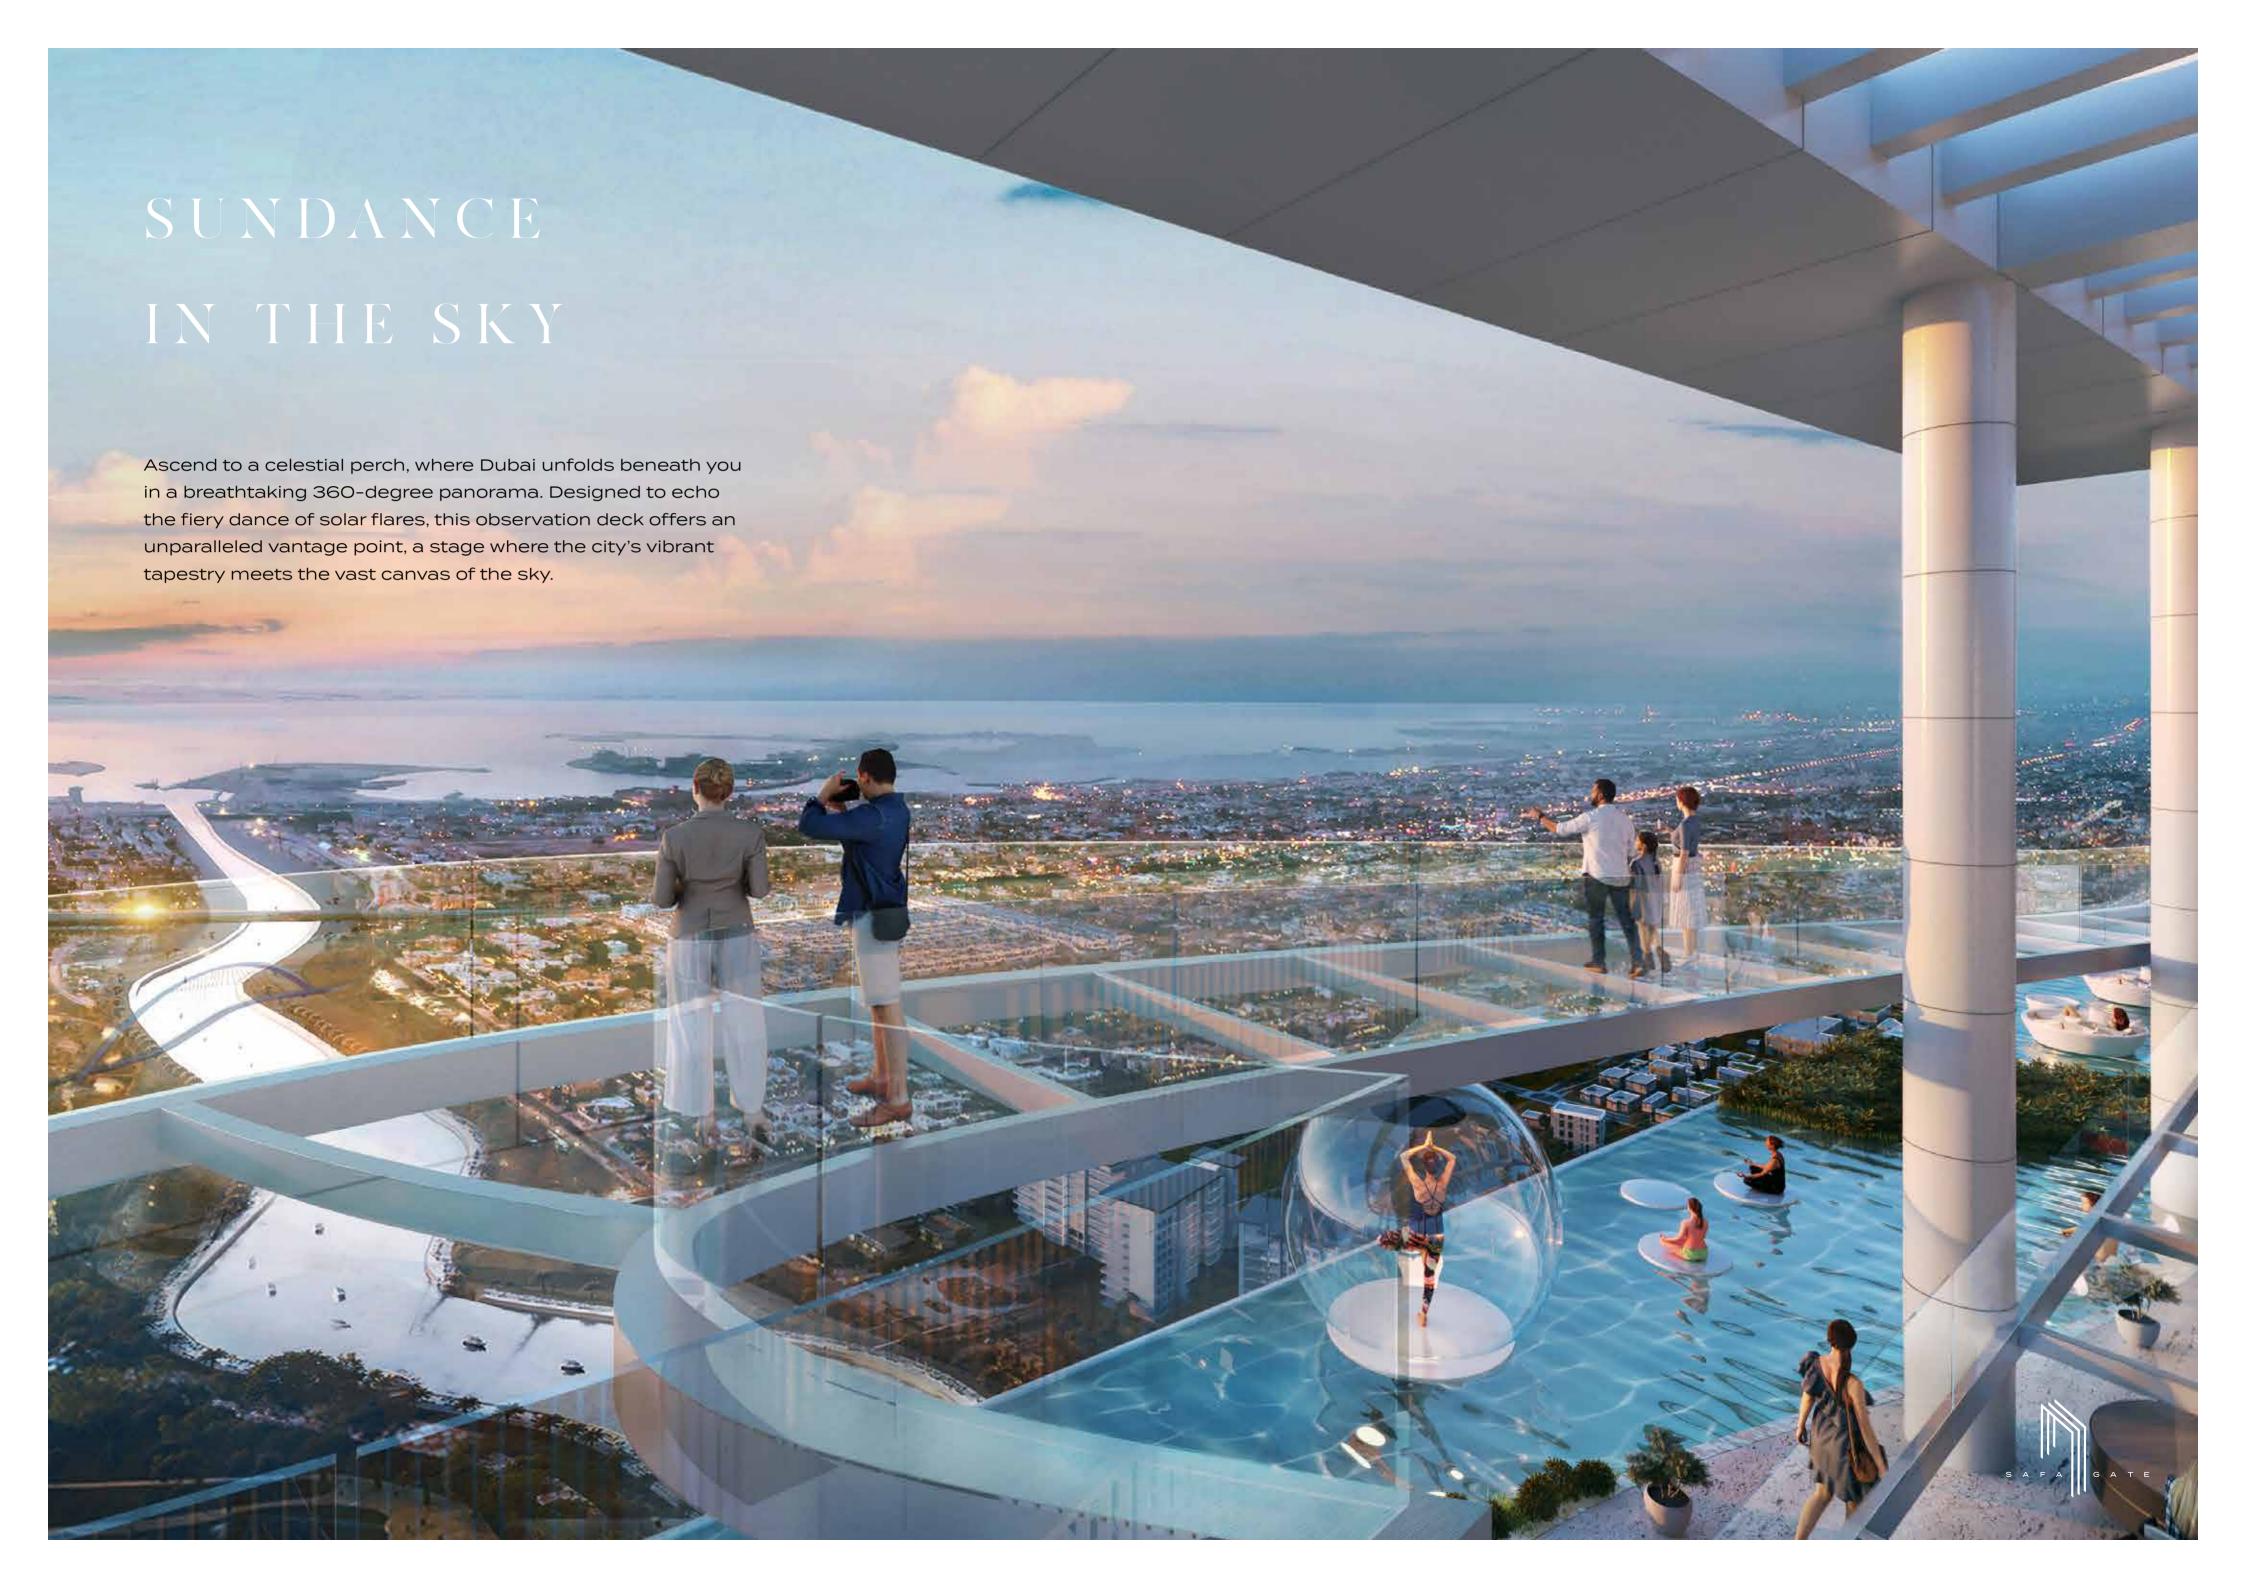

re golden light







THE LIGHT
RETREAT





Step into a space where light becomes therapy. Our pioneering chamber harnesses chromotherapy technology to create an immersive haven of healing radiance. As gentle waves of light wash over you, feel the day's tensions dissolve in this groundbreaking fusion of wellness and innovation.



COSMIC

CURTAIN CALL





#### ENJOY AN ELEVATED RENDEZVOUS

Botanical artistry meets Dubai's golden hour, our rooftop sanctuary elevates the art of evening leisure. Nestled among curated gardens, this exclusive belvedere offers masterfully crafted drinks against a canvas of Dubai's most captivating sunsets. As day transforms to dusk, watch the city ignite while surrounded by the serenity of elevated gardens and the sophistication of artisanal mixology.









# YOUR AERIAL WELLNESS RETREAT

Escape the city's clamour and immerse yourself in tranquility. Our retreat pool, a sanctuary of serenity, invites you to unwind amidst a symphony of soothing water and the gentle embrace of native flora. Here, amidst the verdant tapestry and the murmur of flowing water, find your center and rediscover the art of peaceful repose.





## RELAXATION MEETS INSPIRATION







Immerse yourself in serenity, where the tranquil embrace of our Zen plunge pool meets the breathtaking panorama of Dubai. Here, amidst the soothing murmur of water and the stunning cityscape, find a sanctuary for both productivity and profound relaxation. Let the tranquil environment inspire your thoughts and renew your spirit, offering a unique escape from the everyday.





#### SKY MEE