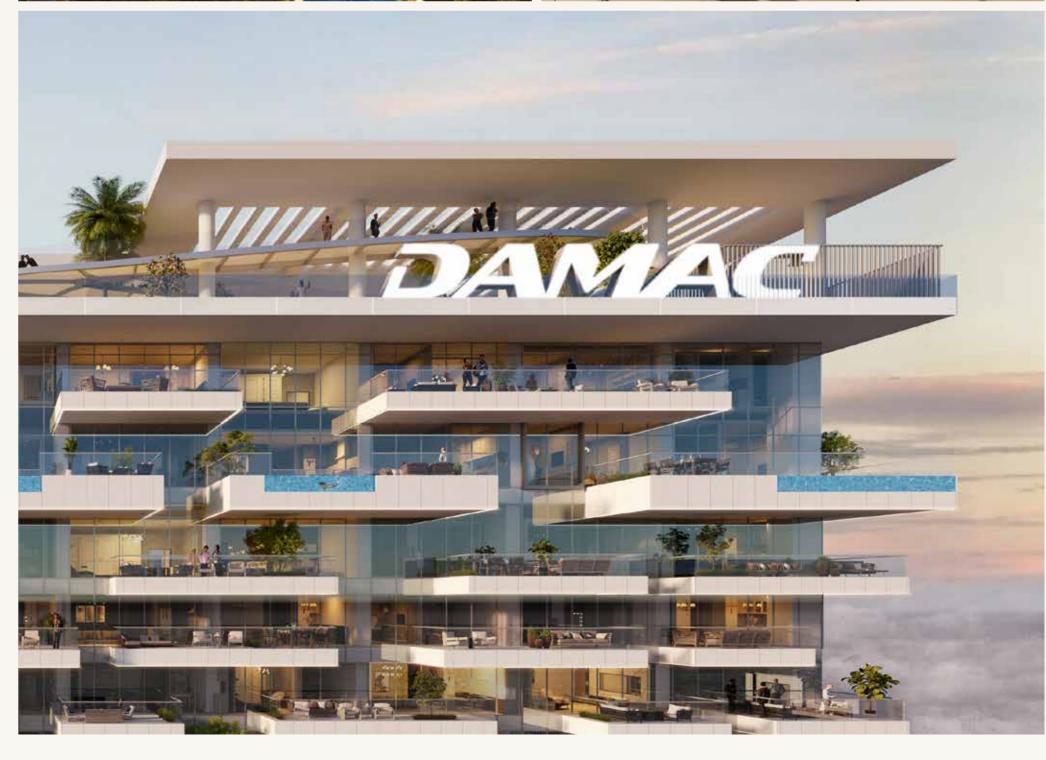

#### YOUR TOWERING URBAN OASIS AWAITS

SAFA GATE stands as a landmark of architectural ingenuity and luxury living. Its sleek, soaring silhouette pierces the Dubai skyline, featuring a stunning glass façade that reflects the city's vibrant energy. The tower's distinctive design incorporates bold design elements, creating a visual masterpiece that is as functional

as it is beautiful. With its innovative sky gardens and panoramic viewing decks, SAFA GATE blurs the line between indoor and outdoor living, offering residents unparalleled views and a sense of floating above the bustling metropolis.