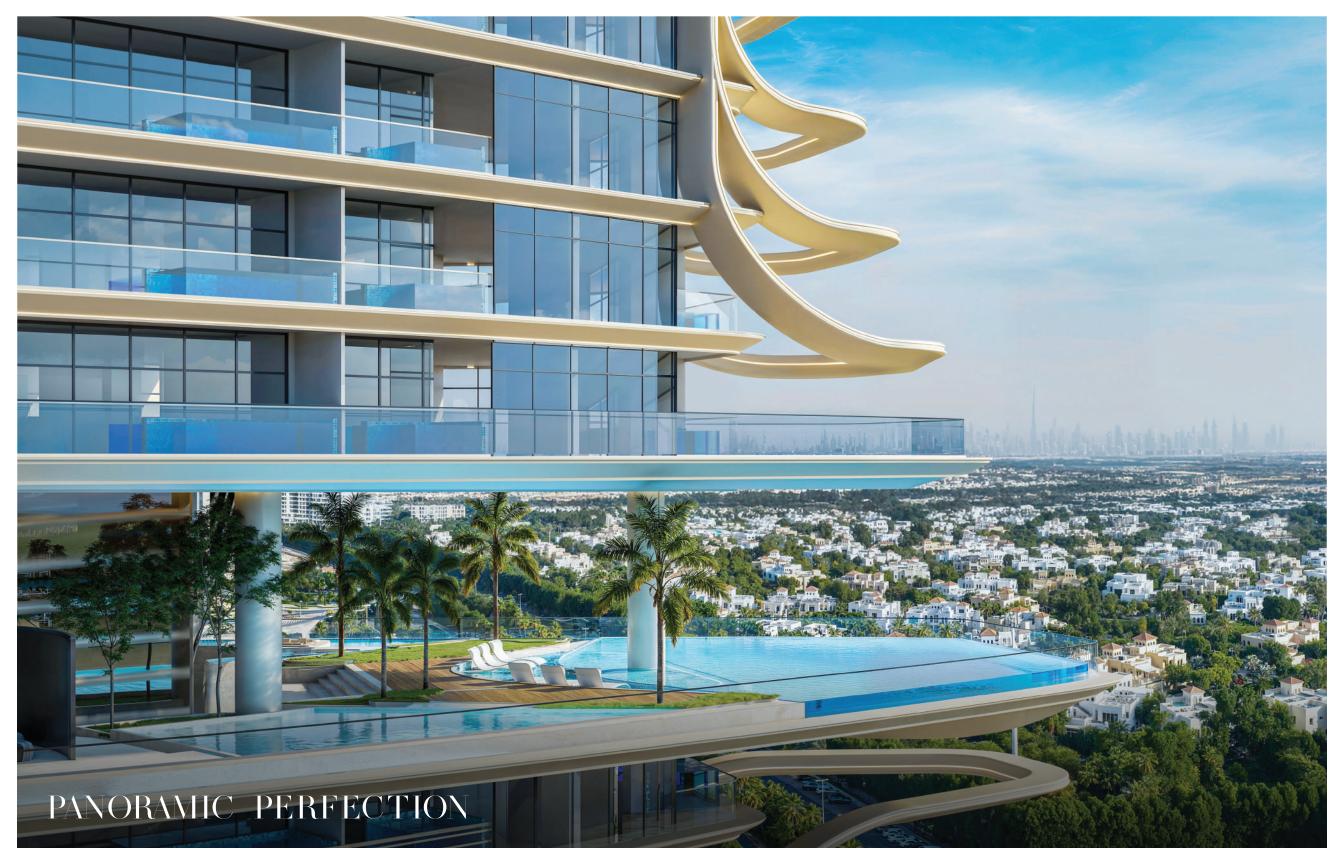

#### TRANQUILITY AMIDST THE URBAN CHAOS

RESORT-STYLE POOL LOUNGE DECK

SAMANA Barari Heights redefines modern architecture with a striking 360-degree design that captures sweeping views of Dubai's skyline and the lush Al Barari community.

For adults seeking serenity, the high-rise infinity pool offers stunning views of Dubai and the Al Barari community, accompanied by its own jacuzzi and scenic viewing deck. Whether you're swimming or floating in peace, these waterside spaces elevate your lifestyle.