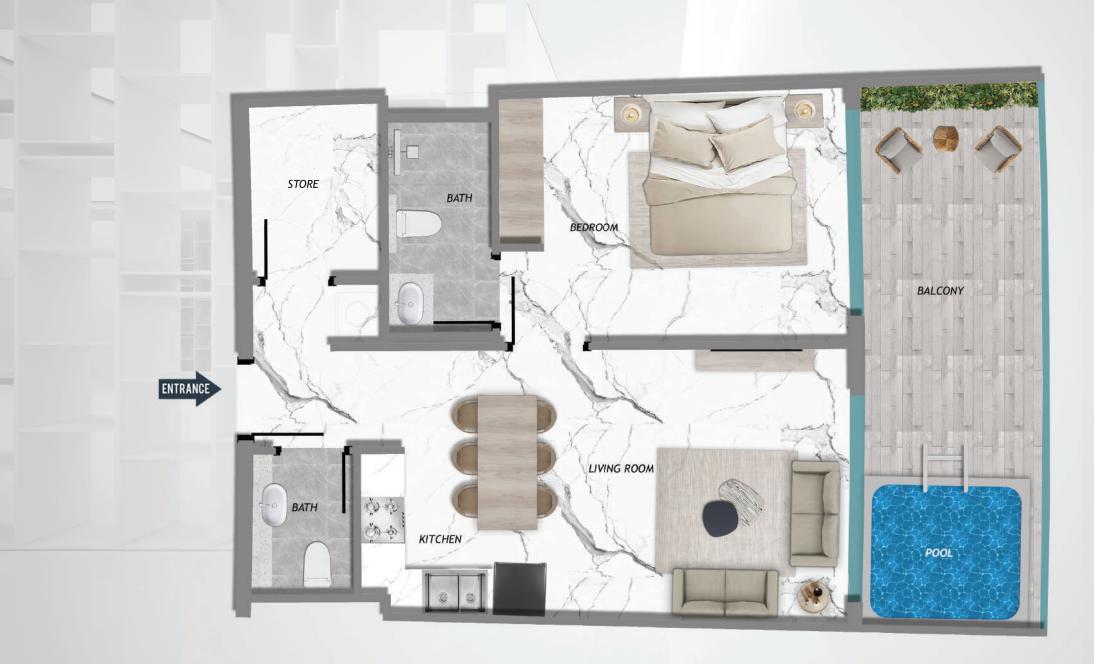

ights, your children can truly experience the joys of outdoor play, away from screens and digital distractions. Watch them splash and laugh in the dedicated kids' pool, where fun and water activities await. Beyond the pool, they can explore a variety of indoor and outdoor play spaces designed to stimulate their imagination, creativity, and physical development, all within the safety and security of your vibrant community.

SAMANA Barari Heights also boasts a dedicated daycare center that provides peace of mind for busy parents, knowing their little ones are safe and engaged in enriching activities.

# WHERE CHILDHOOD THRIVES





# JOYFUL CHILDHOOD UNFOLDS





### AL FRESCO CINEMA



# UNIT LAYOUTS



#### STUDIO WITH POOL (TYPE1)



STUDIO WITH POOL (TYPE2)

## 1 BEDROOM WITH STOREROOM





2 BEDROOM WITH LAUNDRY ROOM & POOL

## BALCON POOL MASTER LIVING & DINING BEDROOM BATH DRESSING BATH KITCHEN ENTRANCE 2 BEDROOM WITH POOL



2 BEDROOM WITH STOREROOM & POOL

## 3 BEDROOM DUPLEX WITH STOREROOM & POOL





Level 2



3 BEDROOM WITH STOREROOM & POOL

Level 1

Level 2





4 BEDROOM DUPLEX & POOL