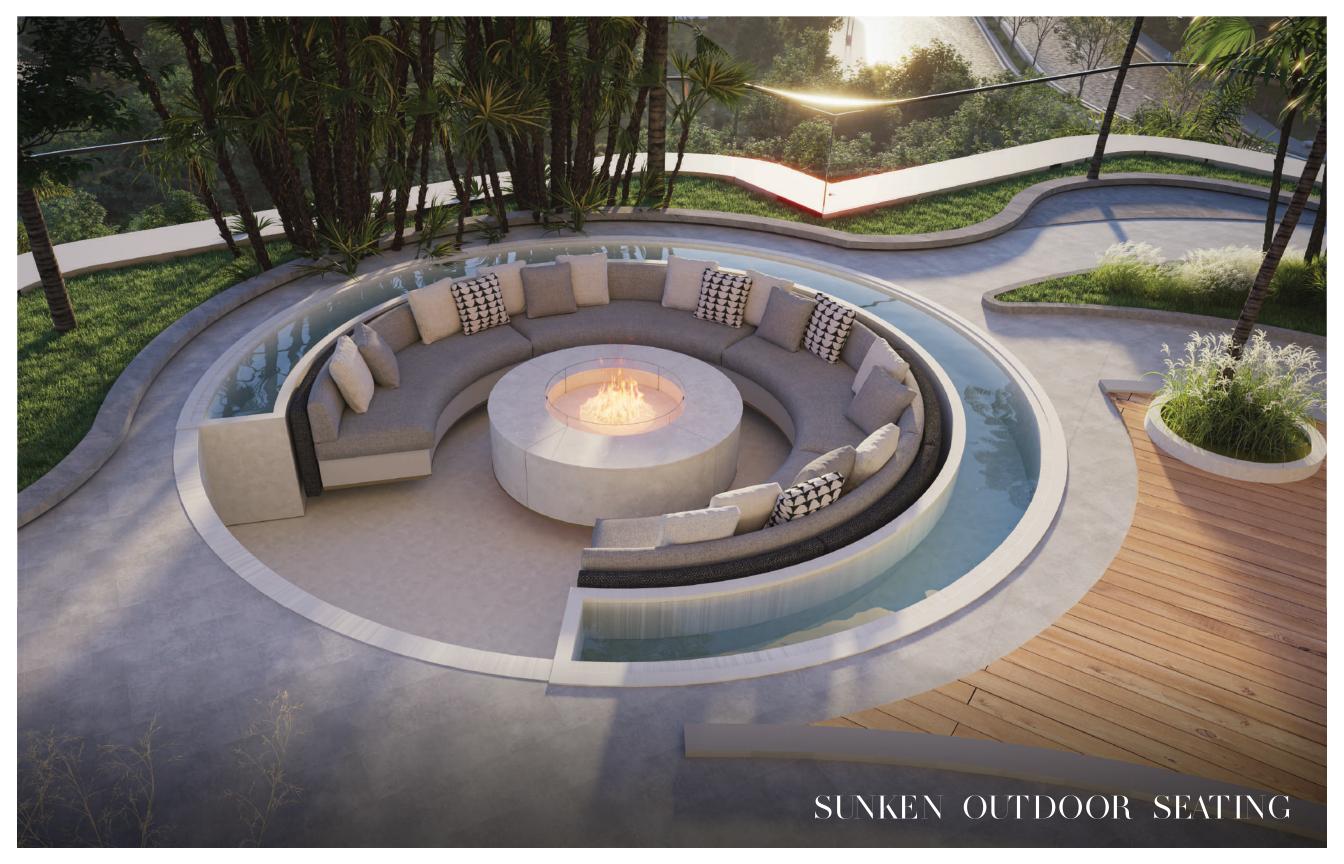

For those quieter moments, retreat into serenity. The dedicated yoga and meditation zones offer a peaceful escape for mindfulness and breathwork, while the indoor spa provides a sanctuary for rest, renewal, and balance. Step outside to the outdoor relaxation area, where time slows down. Lounge with a book, breathe in the tranquility of landscaped surroundings, or drift into an afternoon nap in the hammock garden — a hidden haven beneath the open sky.