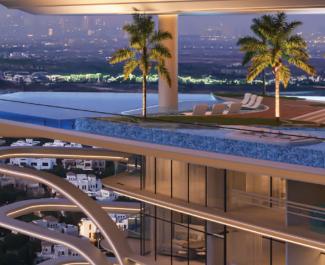

#### PRIVATE POOL WITH A VIEW

CLOSE TO EVERYTHING, FAR FROM ORDINARY

Strategically located off Sheikh Mohammed bin Zayed Road (E311), Majan provides easy access to all major city attractions.

For adults seeking serenity, the high-rise infinity pool offers stunning views of Dubai and the Al Barari community, accompanied by its own jacuzzi and scenic viewing deck. Whether you're swimming or floating in peace, these waterside spaces elevate your lifestyle.