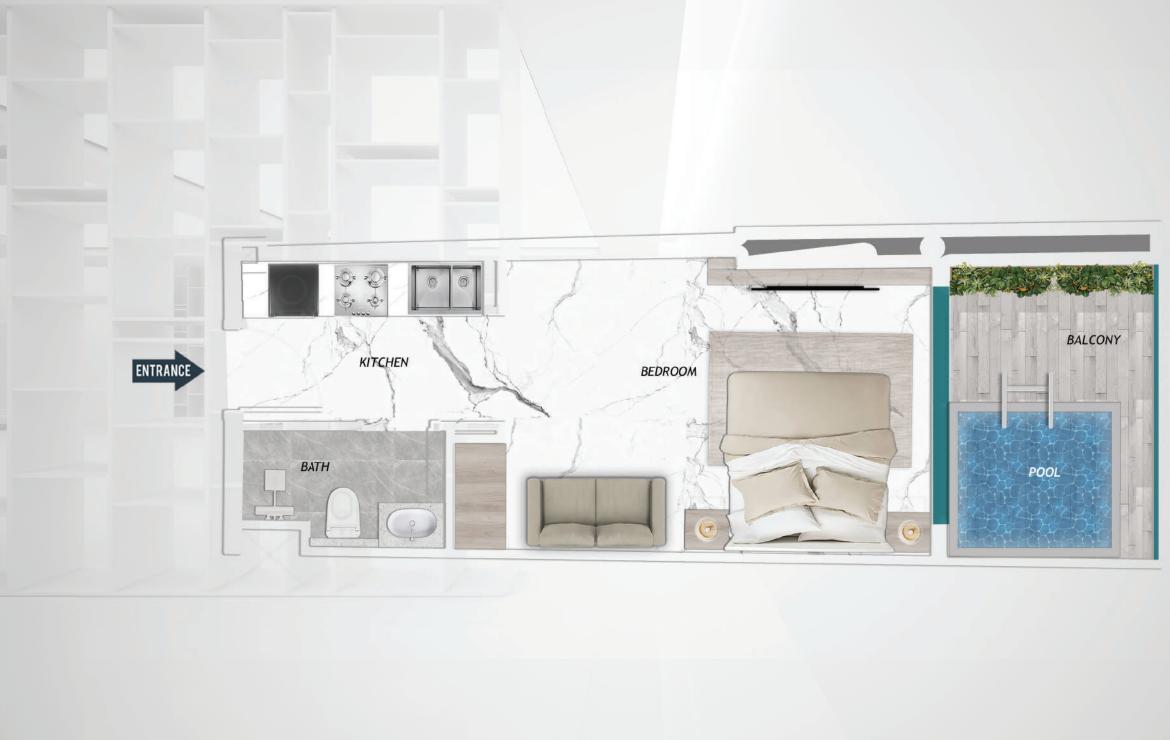

S







## LIVE, DINE, ENTERTAN





At SAMANA Barari Heights, your children can truly experience the joys of outdoor play, away from screens and digital distractions. Watch them splash and laugh in the dedicated kids' pool, where fun and water activities await. Beyond the pool, they can explore a variety of indoor and outdoor play spaces designed to stimulate their imagination, creativity, and physical development, all within the safety and security of your vibrant community.

SAMANA Barari Heights also boasts a dedicated daycare center that provides peace of mind for busy parents, knowing their little ones are safe and engaged in enriching activities.

# WHERE CHILDHOOD THRIVES





# JOYFUL CHILDHOOD UNFOLDS





### AL FRESCO CINEMA



# UNIT LAYOUTS



#### STUDIO WITH POOL (TYPE1)



STUDIO WITH POOL (TYPE2)

## 1 BEDROOM WITH STOREROOM





2 BEDROOM WITH LAUNDRY ROOM & POOL

## BALCON POOL MASTER LIVING & DINING BEDROOM BATH DRESSING BATH KITCHEN ENTRANCE 2 BEDROOM WITH POOL



2 BEDROOM WITH STOREROOM & POOL

## 3 BEDROOM DUPLEX WITH STOREROOM & POOL





Level 2



3 BEDROOM WITH STOREROOM & POOL

Level 1

Level 2





4 BEDROOM DUPLEX & POOL