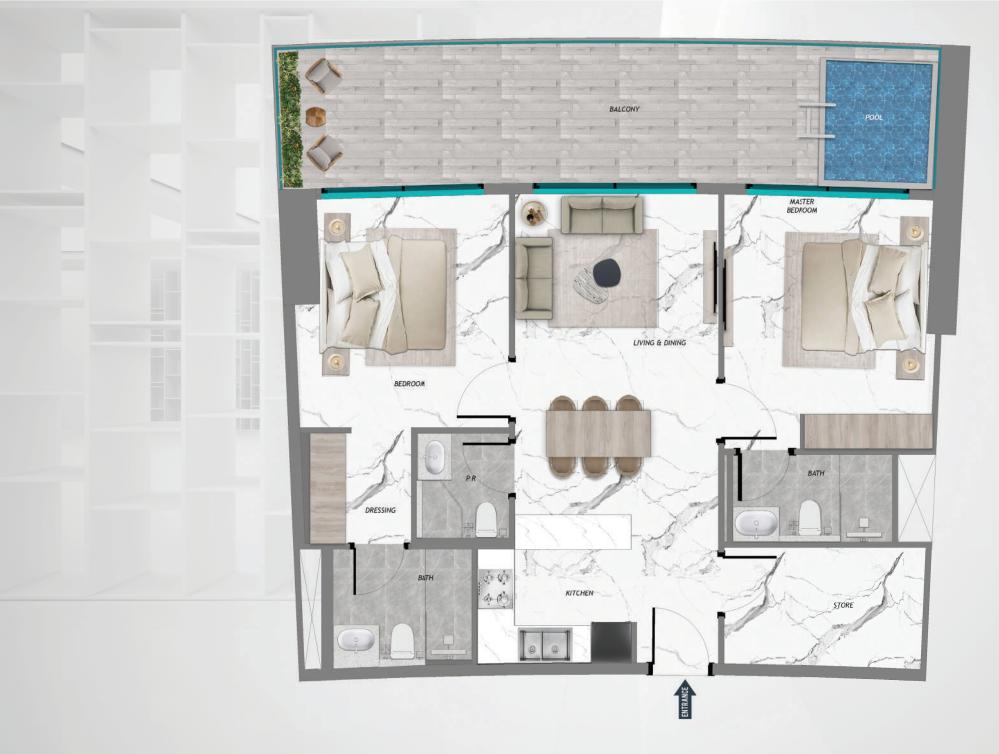

## BALCON POOL MASTER LIVING & DINING BEDROOM BATH DRESSING BATH KITCHEN ENTRANCE 2 BEDROOM WITH POOL

2 BEDROOM WITH STOREROOM & POOL