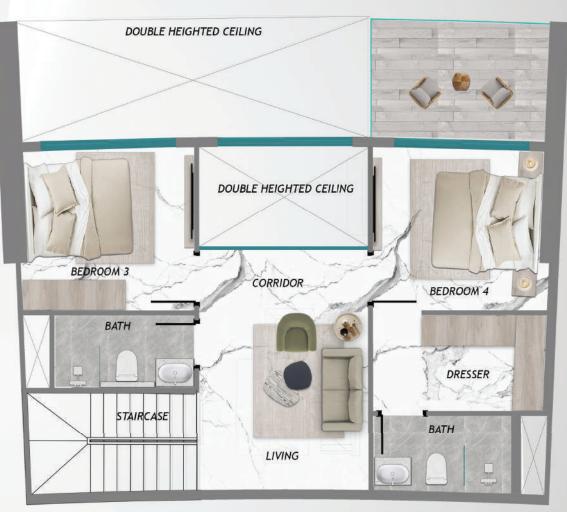

## 3 BEDROOM DUPLEX WITH STOREROOM & POOL

Level 2

3 BEDROOM WITH STOREROOM & POOL

Level 1

Level 2

4 BEDROOM DUPLEX & POOL