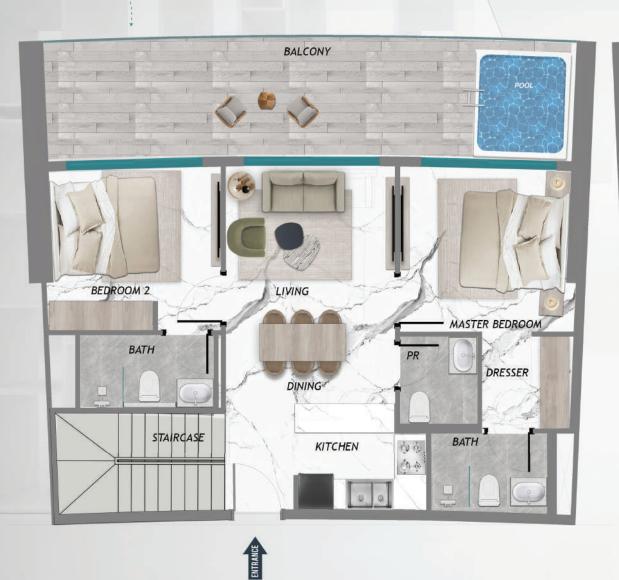

## 3 BEDROOM DUPLEX WITH STOREROOM & POOL

Level 2

3 BEDROOM WITH STOREROOM & POOL

Level 1

Level 2

4 BEDROOM DUPLEX & POOL