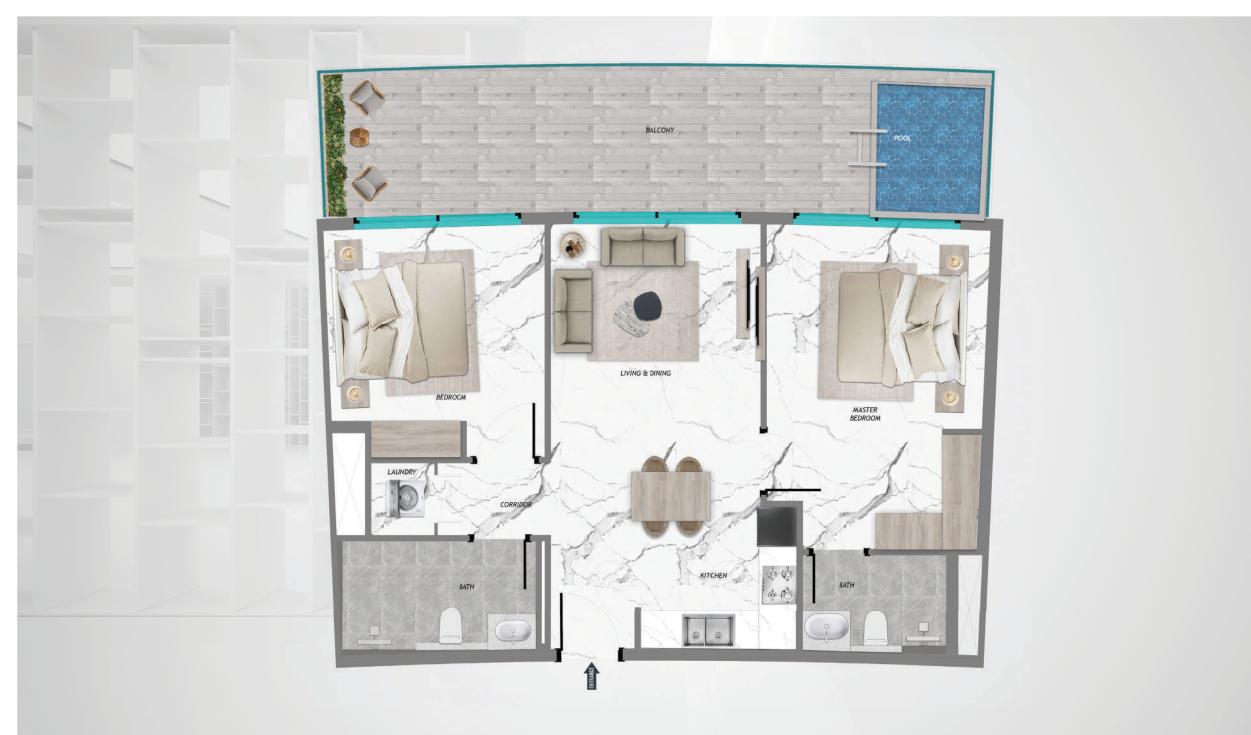

## 1 BEDROOM WITH STOREROOM

2 BEDROOM WITH LAUNDRY ROOM & POOL

## BALCON POOL MASTER LIVING & DINING BEDROOM BATH DRESSING BATH KITCHEN ENTRANCE 2 BEDROOM WITH POOL

2 BEDROOM WITH STOREROOM & POOL