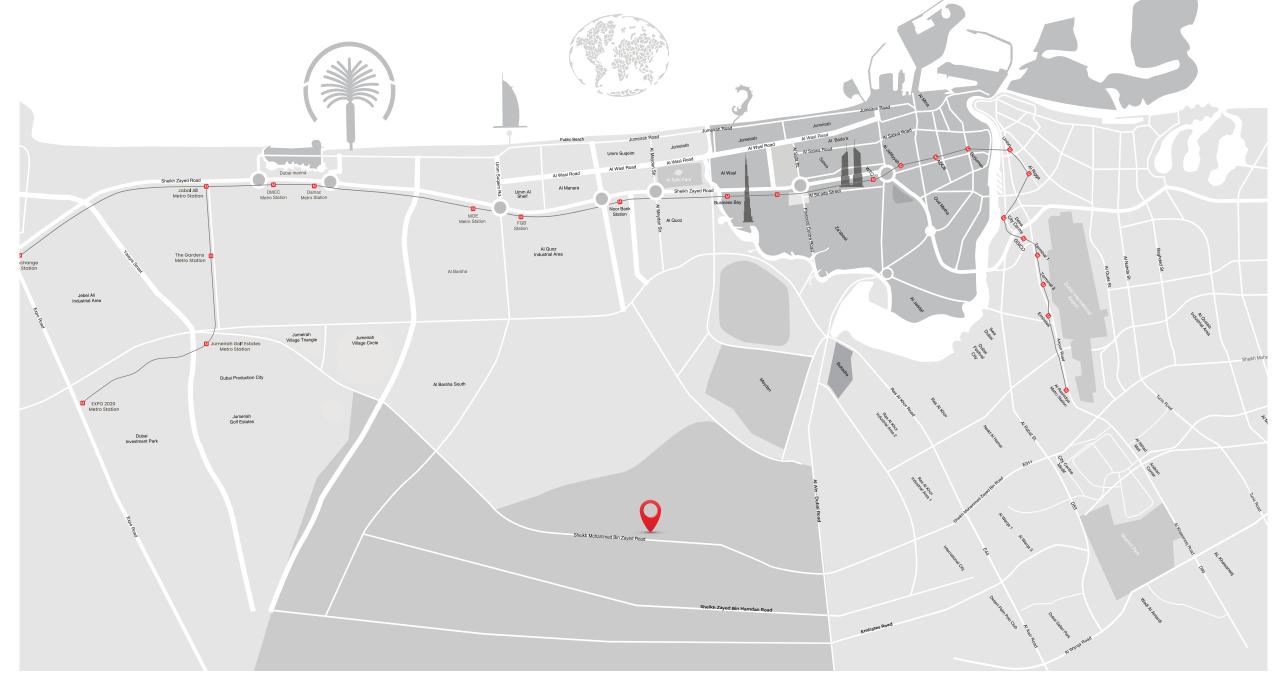

#### EXCEPTIONALLY CONNECTED

Your prestigious Majan, Dubailand address places you at the nexus of convenience and exclusivity. Premium shopping destinations, gourmet dining experiences, and cultural attractions are just minutes away, while the sanctuary of SAMANA Barari Heights offers a welcome retreat from the city's energy whenever you desire.

#### PRIVATE POOL WITH A VIEW

CLOSE TO EVERYTHING, FAR FROM ORDINARY

Strategically located off Sheikh Mohammed bin Zayed Road (E311), Majan provides easy access to all major city attractions.

#### 10 – 15 min

Cityland Mall Global village Dubai Miracle Garden Dubai Outlet Mall

#### 15 – 20 min

Burj Khalifa Dubai Mall Downtown Dubai Dubai Hills Mall

#### 20 – 25 min

Burj Al Arab Dubai International Airport Mall Of Emirates Palm Jumeirah

#### SEAMLESS CONNECTIVITY

Situated within the thriving Dubailand community spanning over 15.6 million sq. ft., this vibrant neighborhood offers a perfect blend of residential, commercial, retail, and leisure spaces — all with seamless access to key destinations across the city.