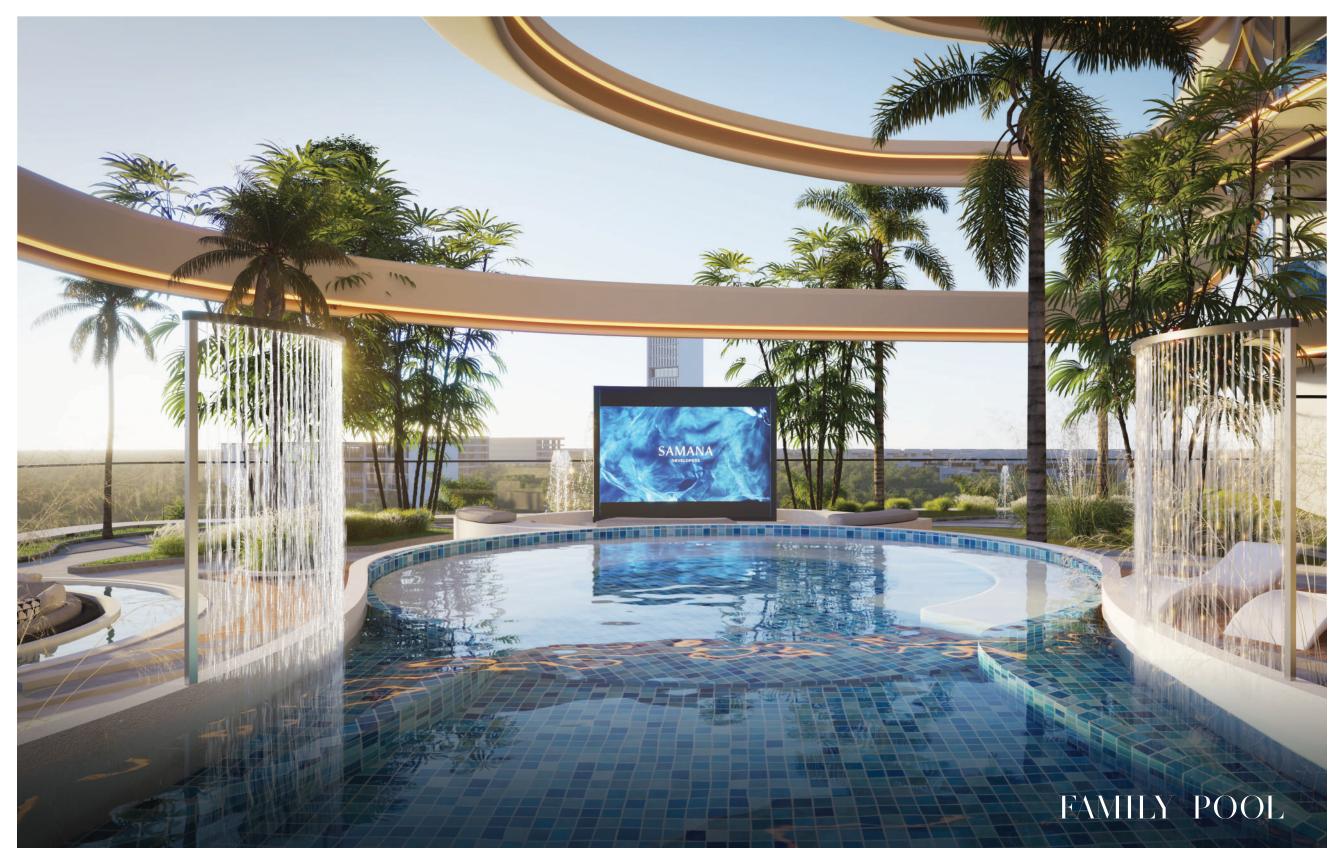

Immerse yourself in aquatic luxury with the multi-level water features at SAMANA Barari Heights. Dive into the family swimming pool, relax in the jacuzzi, or energize yourself with aquatic gym sessions. Whether you're relaxing or staying active, these water features cater to all moods and needs, creating an exclusive and rejuvenating environment.

For adults seeking serenity, the high-rise infinity pool offers stunning views of Dubai and the Al Barari community, accompanied by its own jacuzzi and scenic viewing deck. Whether you're swimming or floating in peace, these waterside spaces elevate your lifestyle.

Experience a seamless blend of relaxation, fitness, and luxury,

### DIVE INTO WATERSIDE BLISS