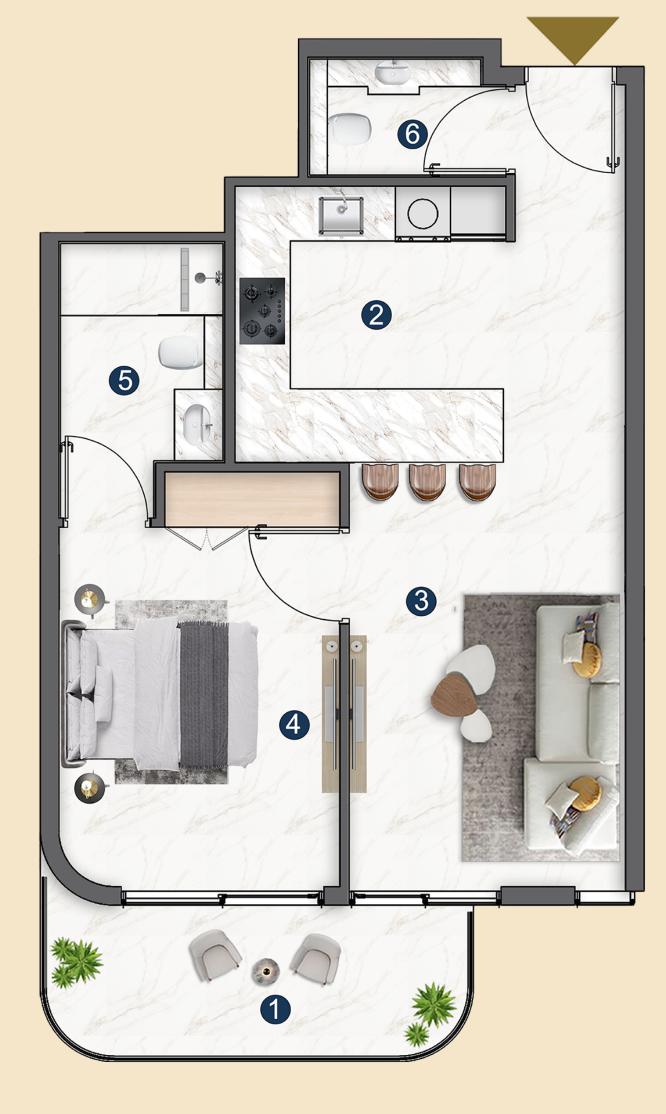

## TYPICAL 1 BEDROOM

#### TYPICAL FLOOR PLAN

2nd Floor to 15th Floor

16th Floor to 17th Floor

18th Floor to 27th Floor

| 1.BALCONY  | 4.69x1.70 SQM |
|------------|---------------|
| 2.KITCHEN  | 2.93x3.00 SQM |
| 3.LIVING   | 4,65x3.00 SQM |
| 4.BEDROOM  | 3.95x3.06 SQM |
| 5.BATH     | 3.00x1.80 SQM |
| 6.PWD ROOM | 2.05x1.30 SQM |