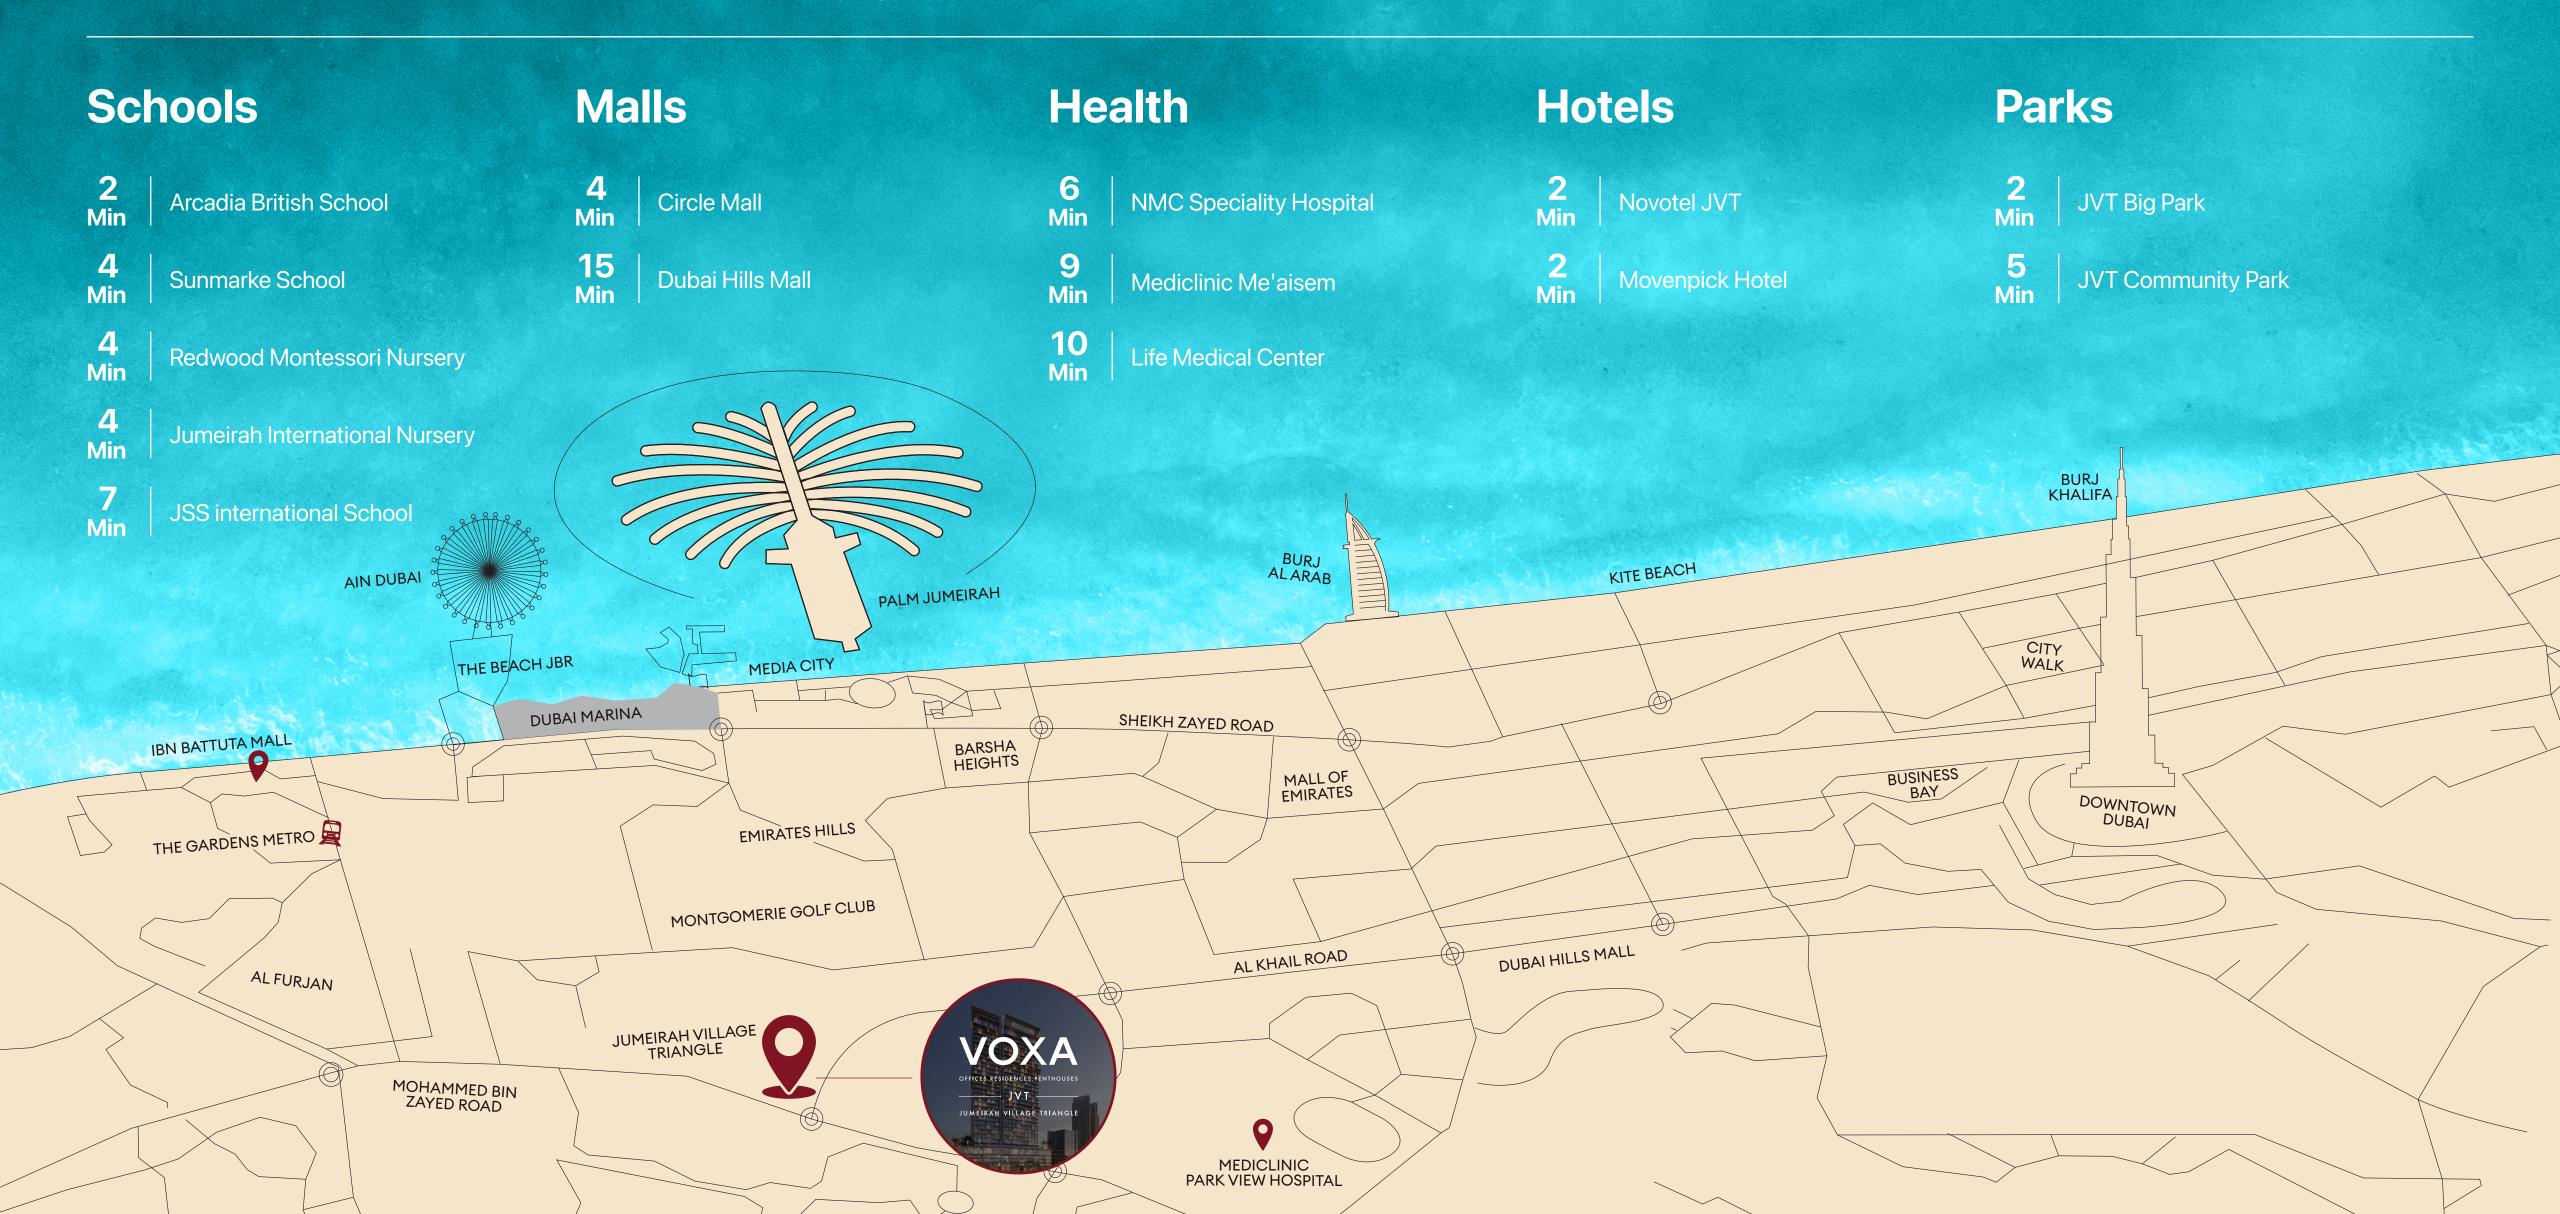

# 

OFFICES.RESIDENCES.PENTHOUSES

JVT

JUMEIRAH VILLAGE TRIANGLE

LIFE FINDS ITS VOICE

**BROKERS DECK** 







## **PROXIMITY**

## HIGHLIGHTS

At **VOXA** life is about enjoying the city's vibrant energy while returning to a sanctuary that feels a world apart.



















# TYPICAL **STUDIO**

#### STUDIO

| SUITE AREA   | 30.19 sq. m | 324.96 sq. ft. |
|--------------|-------------|----------------|
| BALCONY AREA | 5.81 sq. m  | 62.54 sq. ft.  |
| TOTAL AREA   | 36.00 sq. m | 387.50 sq. ft. |

#### TYPICAL FLOOR PLAN



| 11   | 2nd Floor to |
|------|--------------|
| - 11 | 15th Floor   |

| 11 | 16th Floor |
|----|------------|
| Ш  | 17th Floor |
|    |            |

| 1.BALCONY         | 3.74x1.60 sq. m |
|-------------------|-----------------|
| 2.KITCHEN         | 2.75x1.80 sq. m |
| 3.LIVING/ BEDROOM | 4.80x3.40 sq. m |
| 4.BATH            | 2.60x1.22 sq. m |

18th Floor to 27th Floor



## TYPICAL 1 BEDROOM

#### 1 BEDROOM

| SUITE AREA   | 52.80 sq.m. | 568.33 sq.ft. |
|--------------|-------------|---------------|
| BALCONY AR