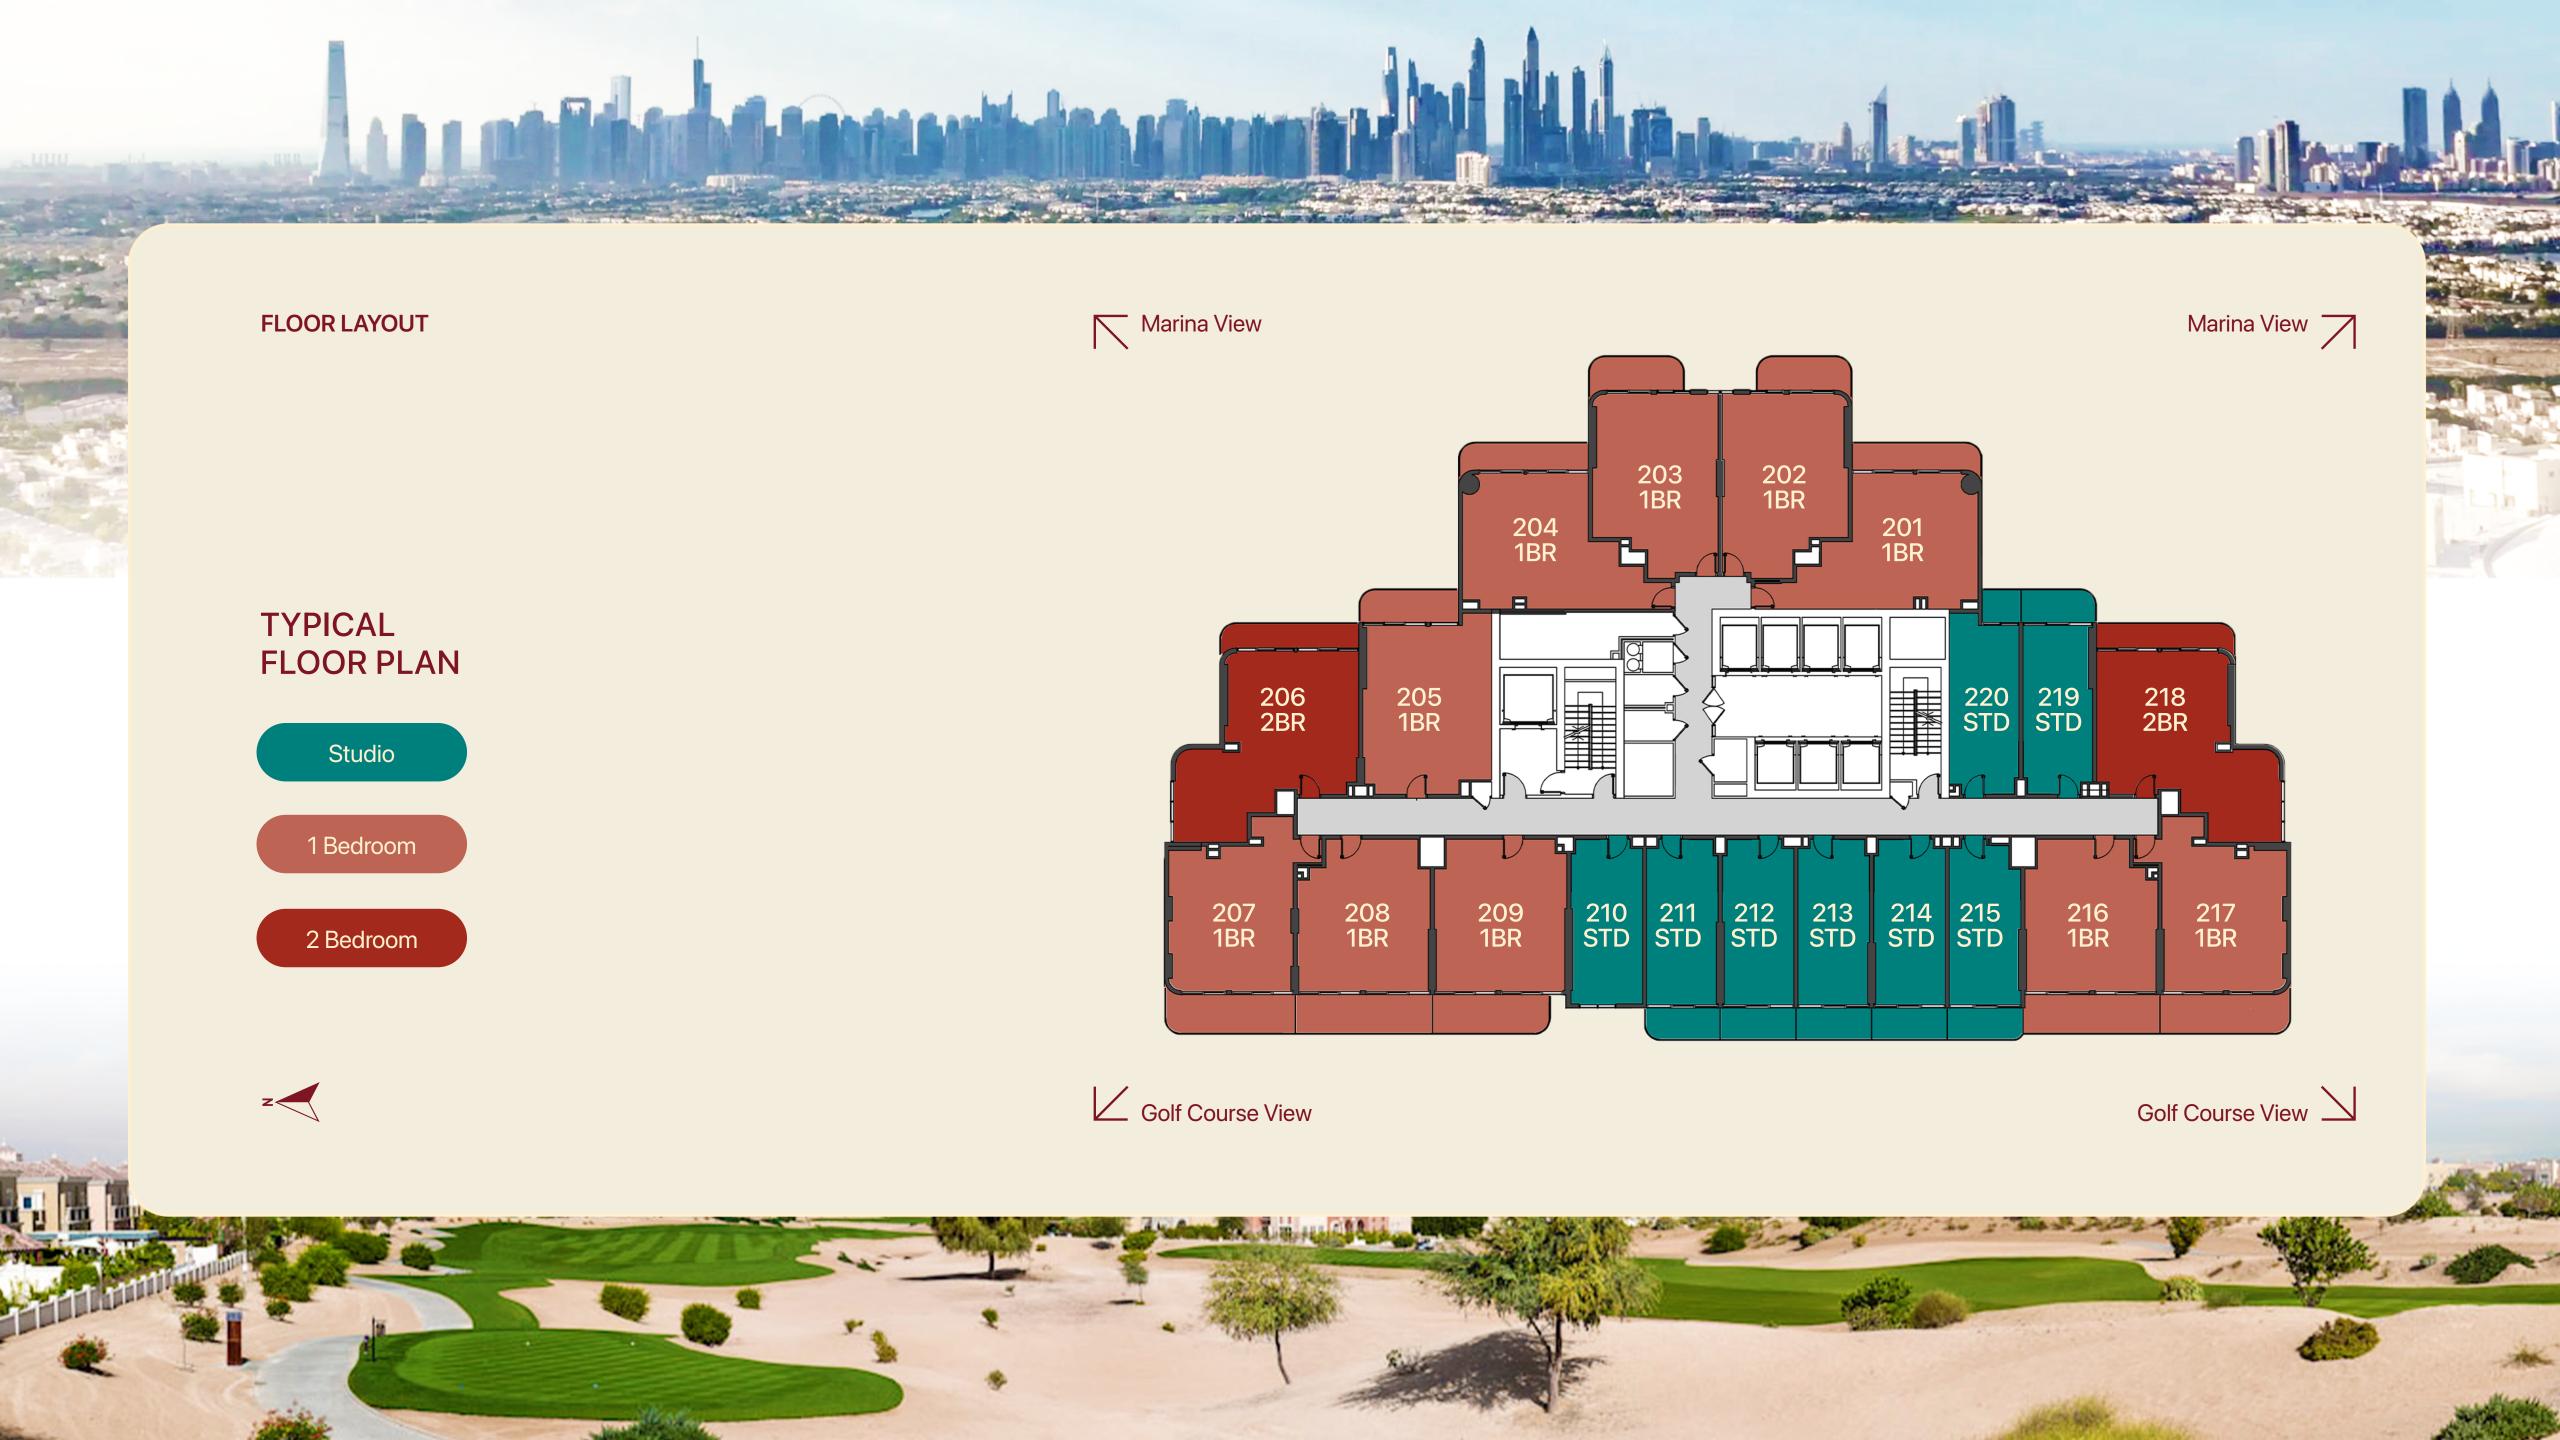

#### TYPICAL FLOOR PLAN

| 11   | 2nd Floor to |
|------|--------------|
| - 11 | 15th Floor   |

| 11 | 16th Floor |
|----|------------|
| Ш  | 17th Floor |
|    |            |

| 1.BALCONY         | 3.74x1.60 sq. m |
|-------------------|-----------------|
| 2.KITCHEN         | 2.75x1.80 sq. m |
| 3.LIVING/ BEDROOM | 4.80x3.40 sq. m |
| 4.BATH            | 2.60x1.22 sq. m |