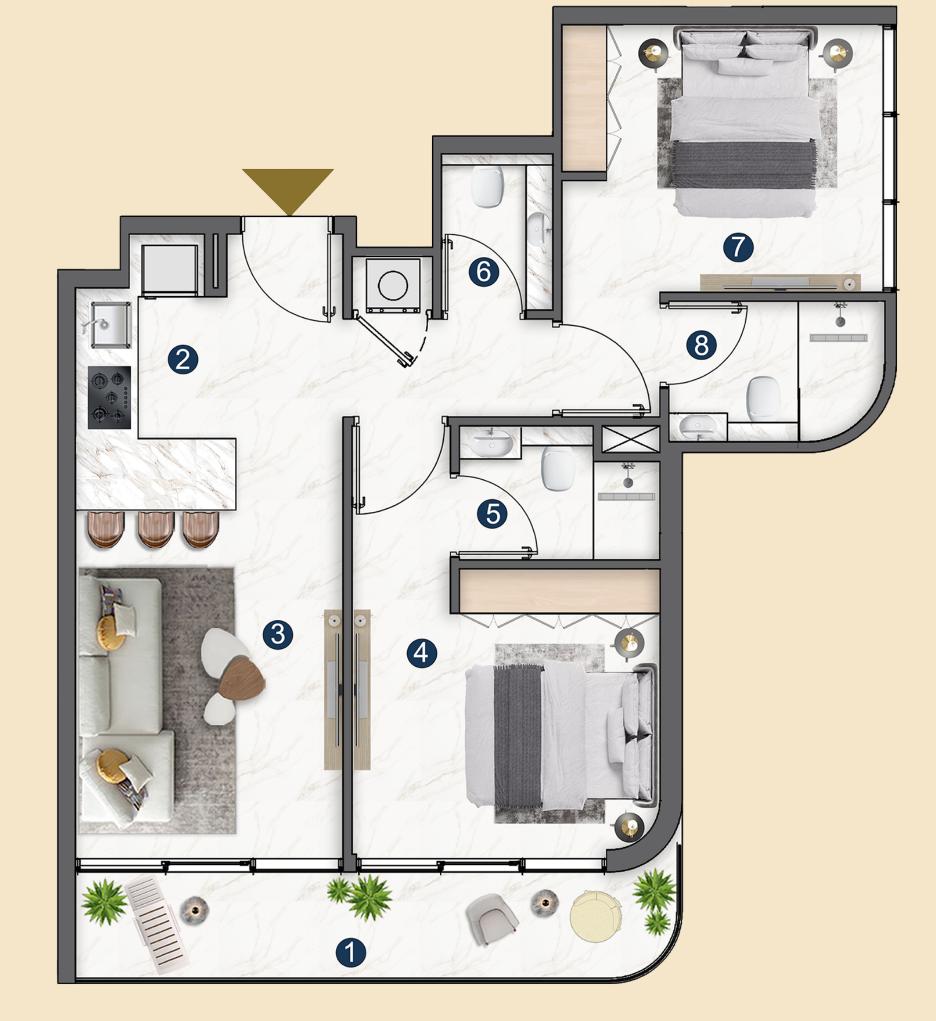

TYPICAL **2 BEDROOM** 

#### 2 BEDROOM

| SUITE AREA   | 63.68 sq. m | 685.45 sq. ft. |
|--------------|-------------|----------------|
| BALCONY AREA | 8.82 sq. m  | 94.94 sq. ft.  |
| TOTAL AREA   | 72.50 sq. m | 780.38 sq. ft. |

#### TYPICAL FLOOR PLAN

2nd Floor to 15th Floor

16th Floor to 17th Floor

18th Floor to 27th Floor

| I.BALCONY | 6.80x1.25 sq. m |
|-----------|-----------------|
| 2.KITCHEN | 1.79x3.09 sq. m |
| 3.LIVING  | 3.91x3.00 sq. m |
| 4.BEDROOM | 3.45x4.85 sq. m |
| 5.BATH    | 1.50x2.25 sq. m |
| 6.PWD     | 1.26x2.15 sq. m |
| 7.BEDROOM | 3.60x4.40 sq. m |
| 8.BATH    | 1.45x2.30 sq. m |