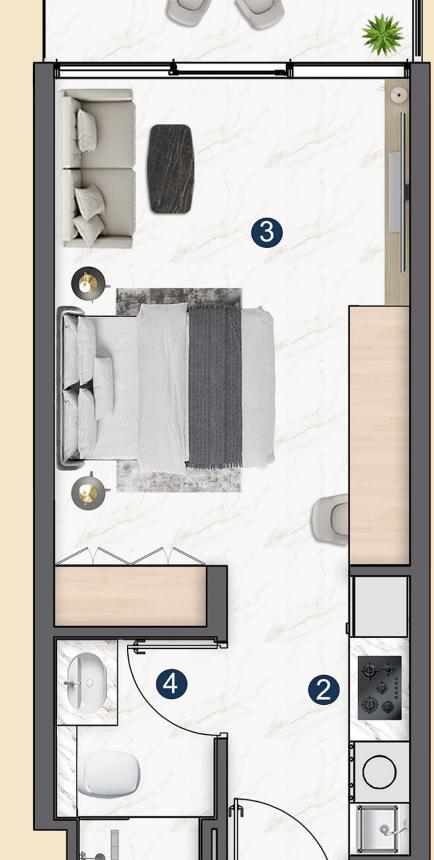

# TYPICAL **STUDIO**

#### TYPICAL FLOOR PLAN

| 11   | 2nd Floor to |
|------|--------------|
| - 11 | 15th Floor   |

| 11 | 16th Floor |
|----|------------|
| Ш  | 17th Floor |
|    |            |

| 1.BALCONY         | 3.74x1.60 sq. m |
|-------------------|-----------------|
| 2.KITCHEN         | 2.75x1.80 sq. m |
| 3.LIVING/ BEDROOM | 4.80x3.40 sq. m |
| 4.BATH            | 2.60x1.22 sq. m |

18th Floor to 27th Floor