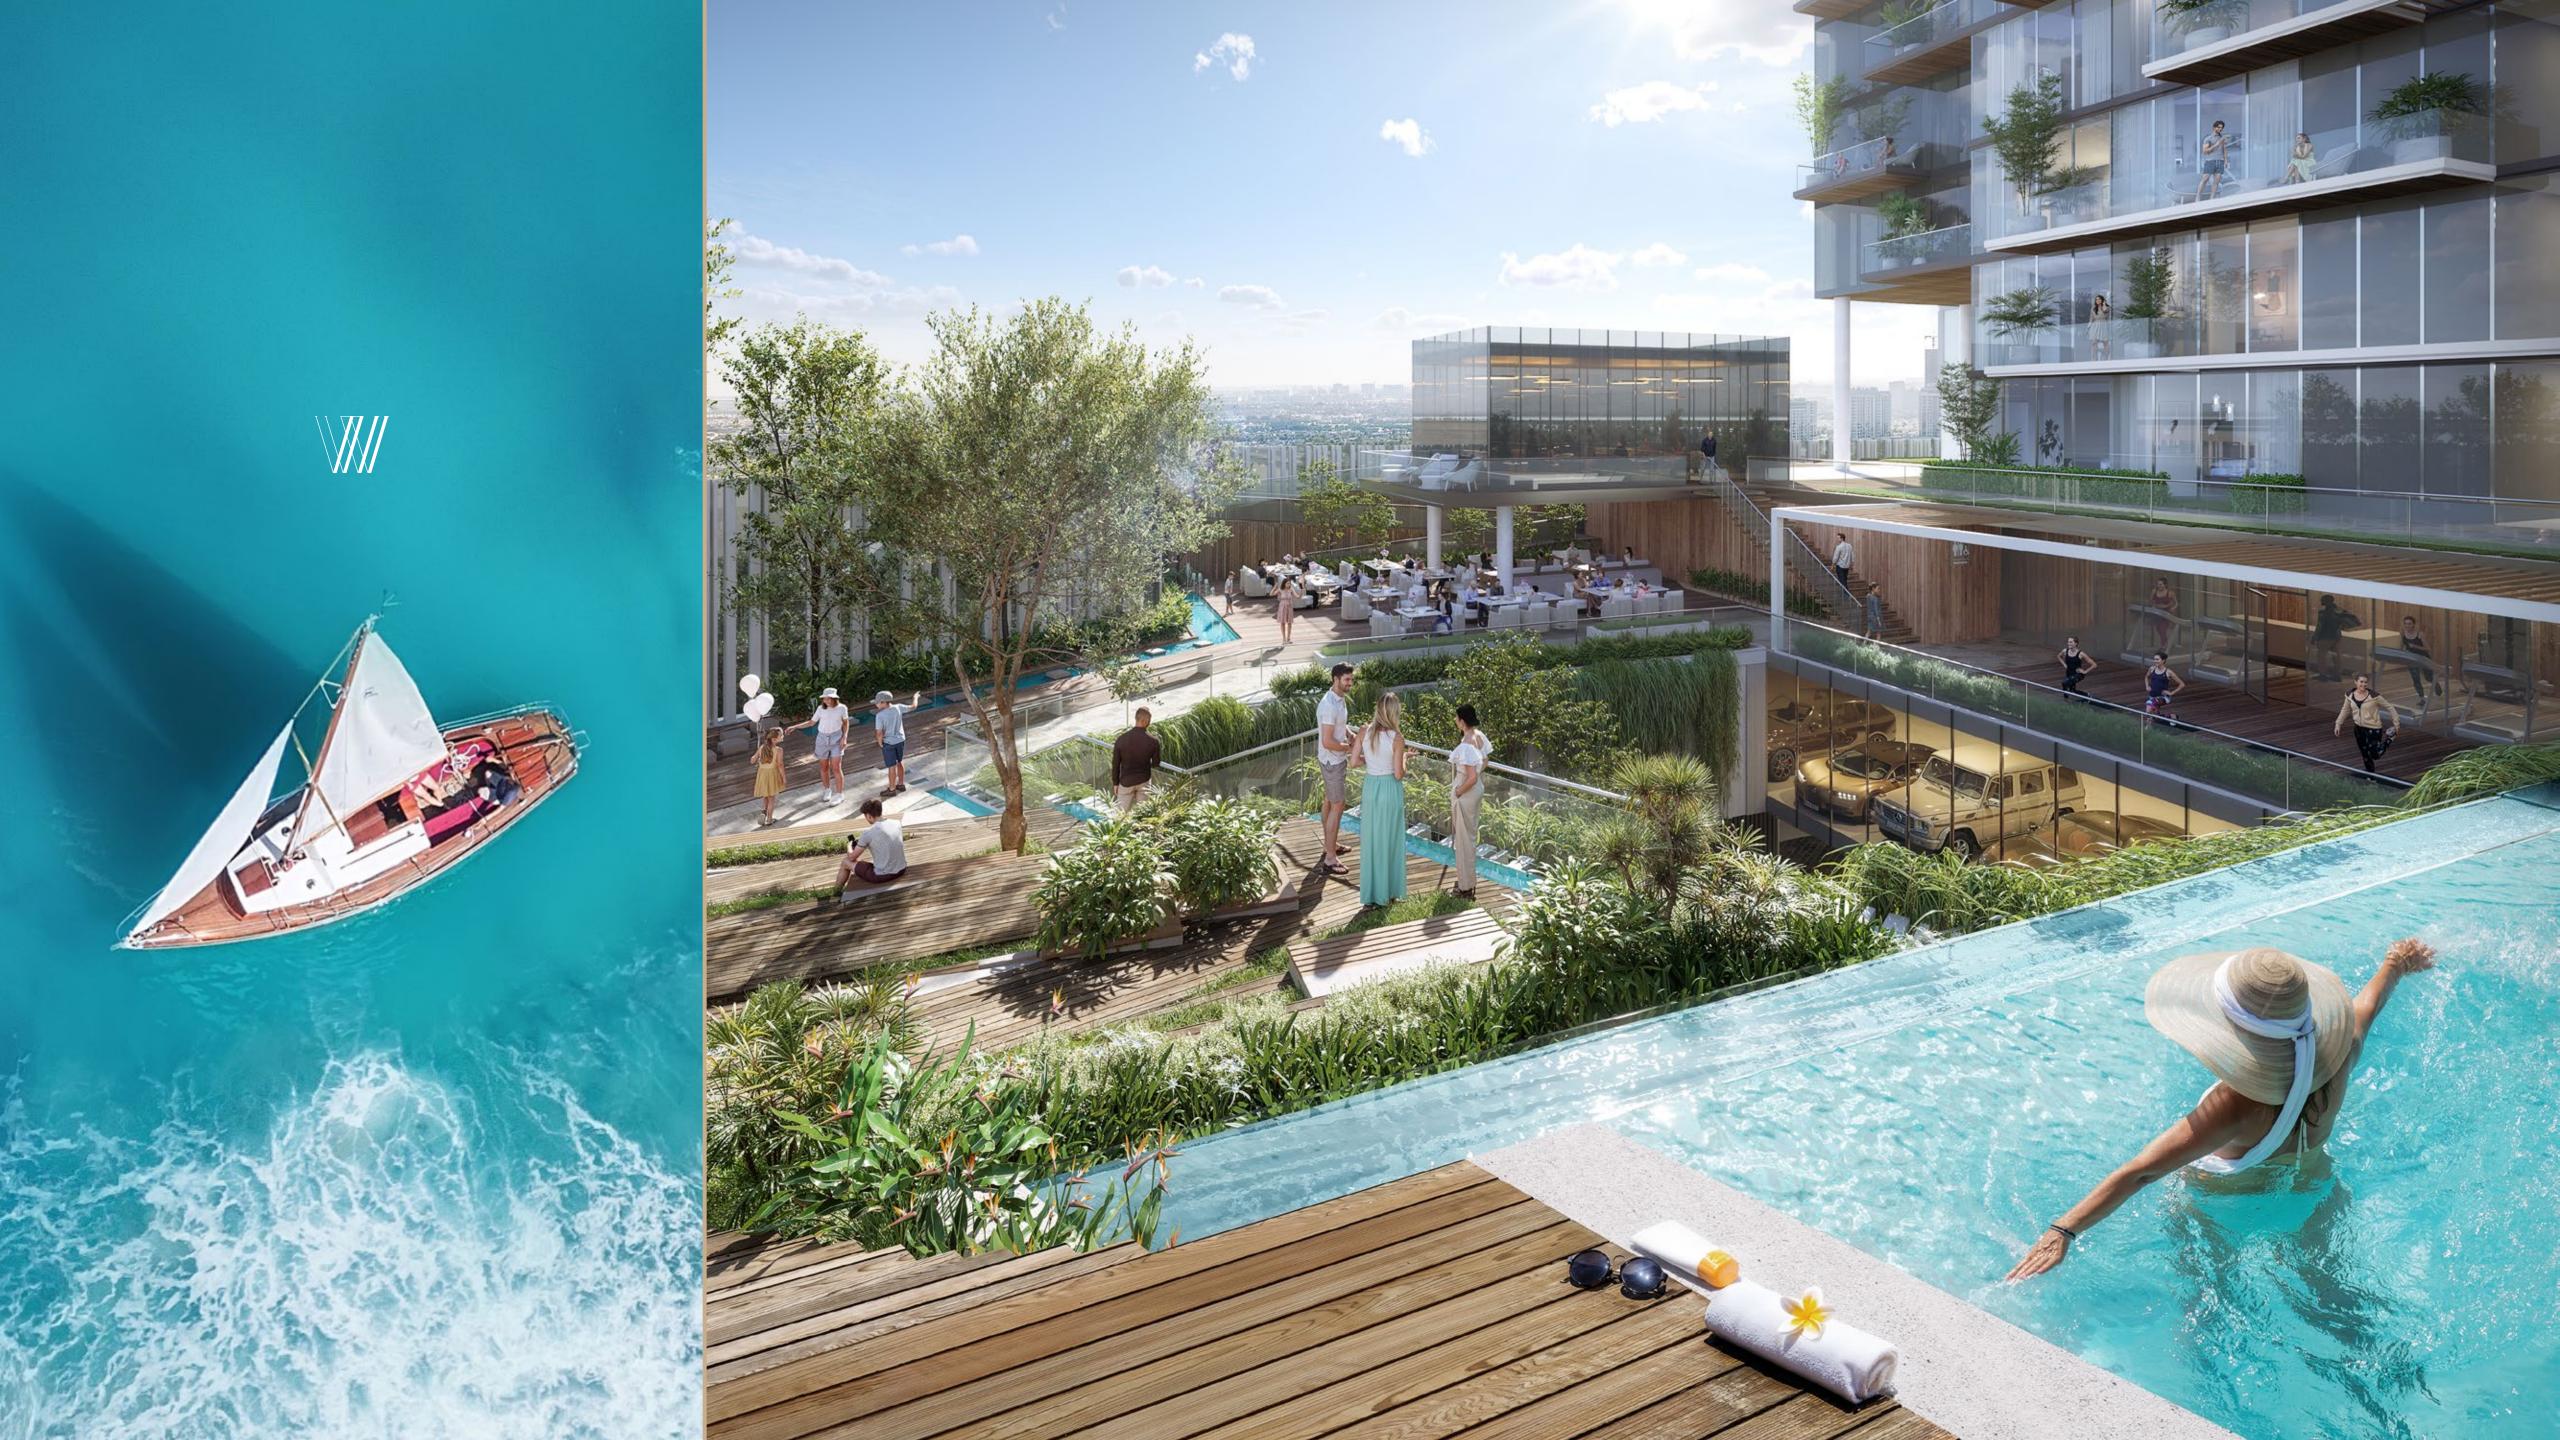

Beyond its sculpted architecture, Wynwood is elevated by its podium lifestyle, a multi-tiered realm of experiences that includes a horizon-edge infinity pool, sunken lounge, outdoor yoga terrace, curated clubhouse, and the iconic Whisper Steps amphitheatre staircase. Landscaped walkways, green courtyards, and children's play zones enrich the community while dining pods and extended terraces create space to pause, gather, and breathe. The exclusive penthouses offer an even rarer experience, each featuring a private rooftop retreat with an infinity pool, open-air bar, garden terraces, and panoramic views of the Arabian Gulf. Every rooftop is designed as a gallery of light, leisure, and layered elegance. Living at Wynwood is not simply about ownership but embracing a signature lifestyle of balance, beauty, and presence. This is not a place for everyone. It is a place for those who understand that true refinement is never loud, always deliberate.

## THE SOCIAL HEARTBEAT

The clubhouse is Wynwood Residence's quiet heart, enclosed in lush greenery. It is a place to host, reflect, or simply be.

WYNWOOD - DUBAI ISLANE

## WYNWOOD RESIDENCE

"Luxury is not added. It's ingrained."

• Custom-designed kitchens fitted with MIELE appliances — where precision meets everyday elegance. • Sanitary fittings by GESSI, GEBERIT, and VILLEROY & BOCH — a statement of performance, design, and comfort. • ALEXA — enabled smart controls for effortless, voice-activated living that adapts to your rhythm. • Fully furnished residences with bespoke wardrobes, refined finishes, and natural textures throughout. • Seamless integration of ambient lighting and sculpted ceiling profiles — balancing warmth, stillness, and clarity. • Engineered stone countertops and minimalist cabinetry — crafted for quiet luxury. • Natural materials curated for tactile softness and timeless beauty.