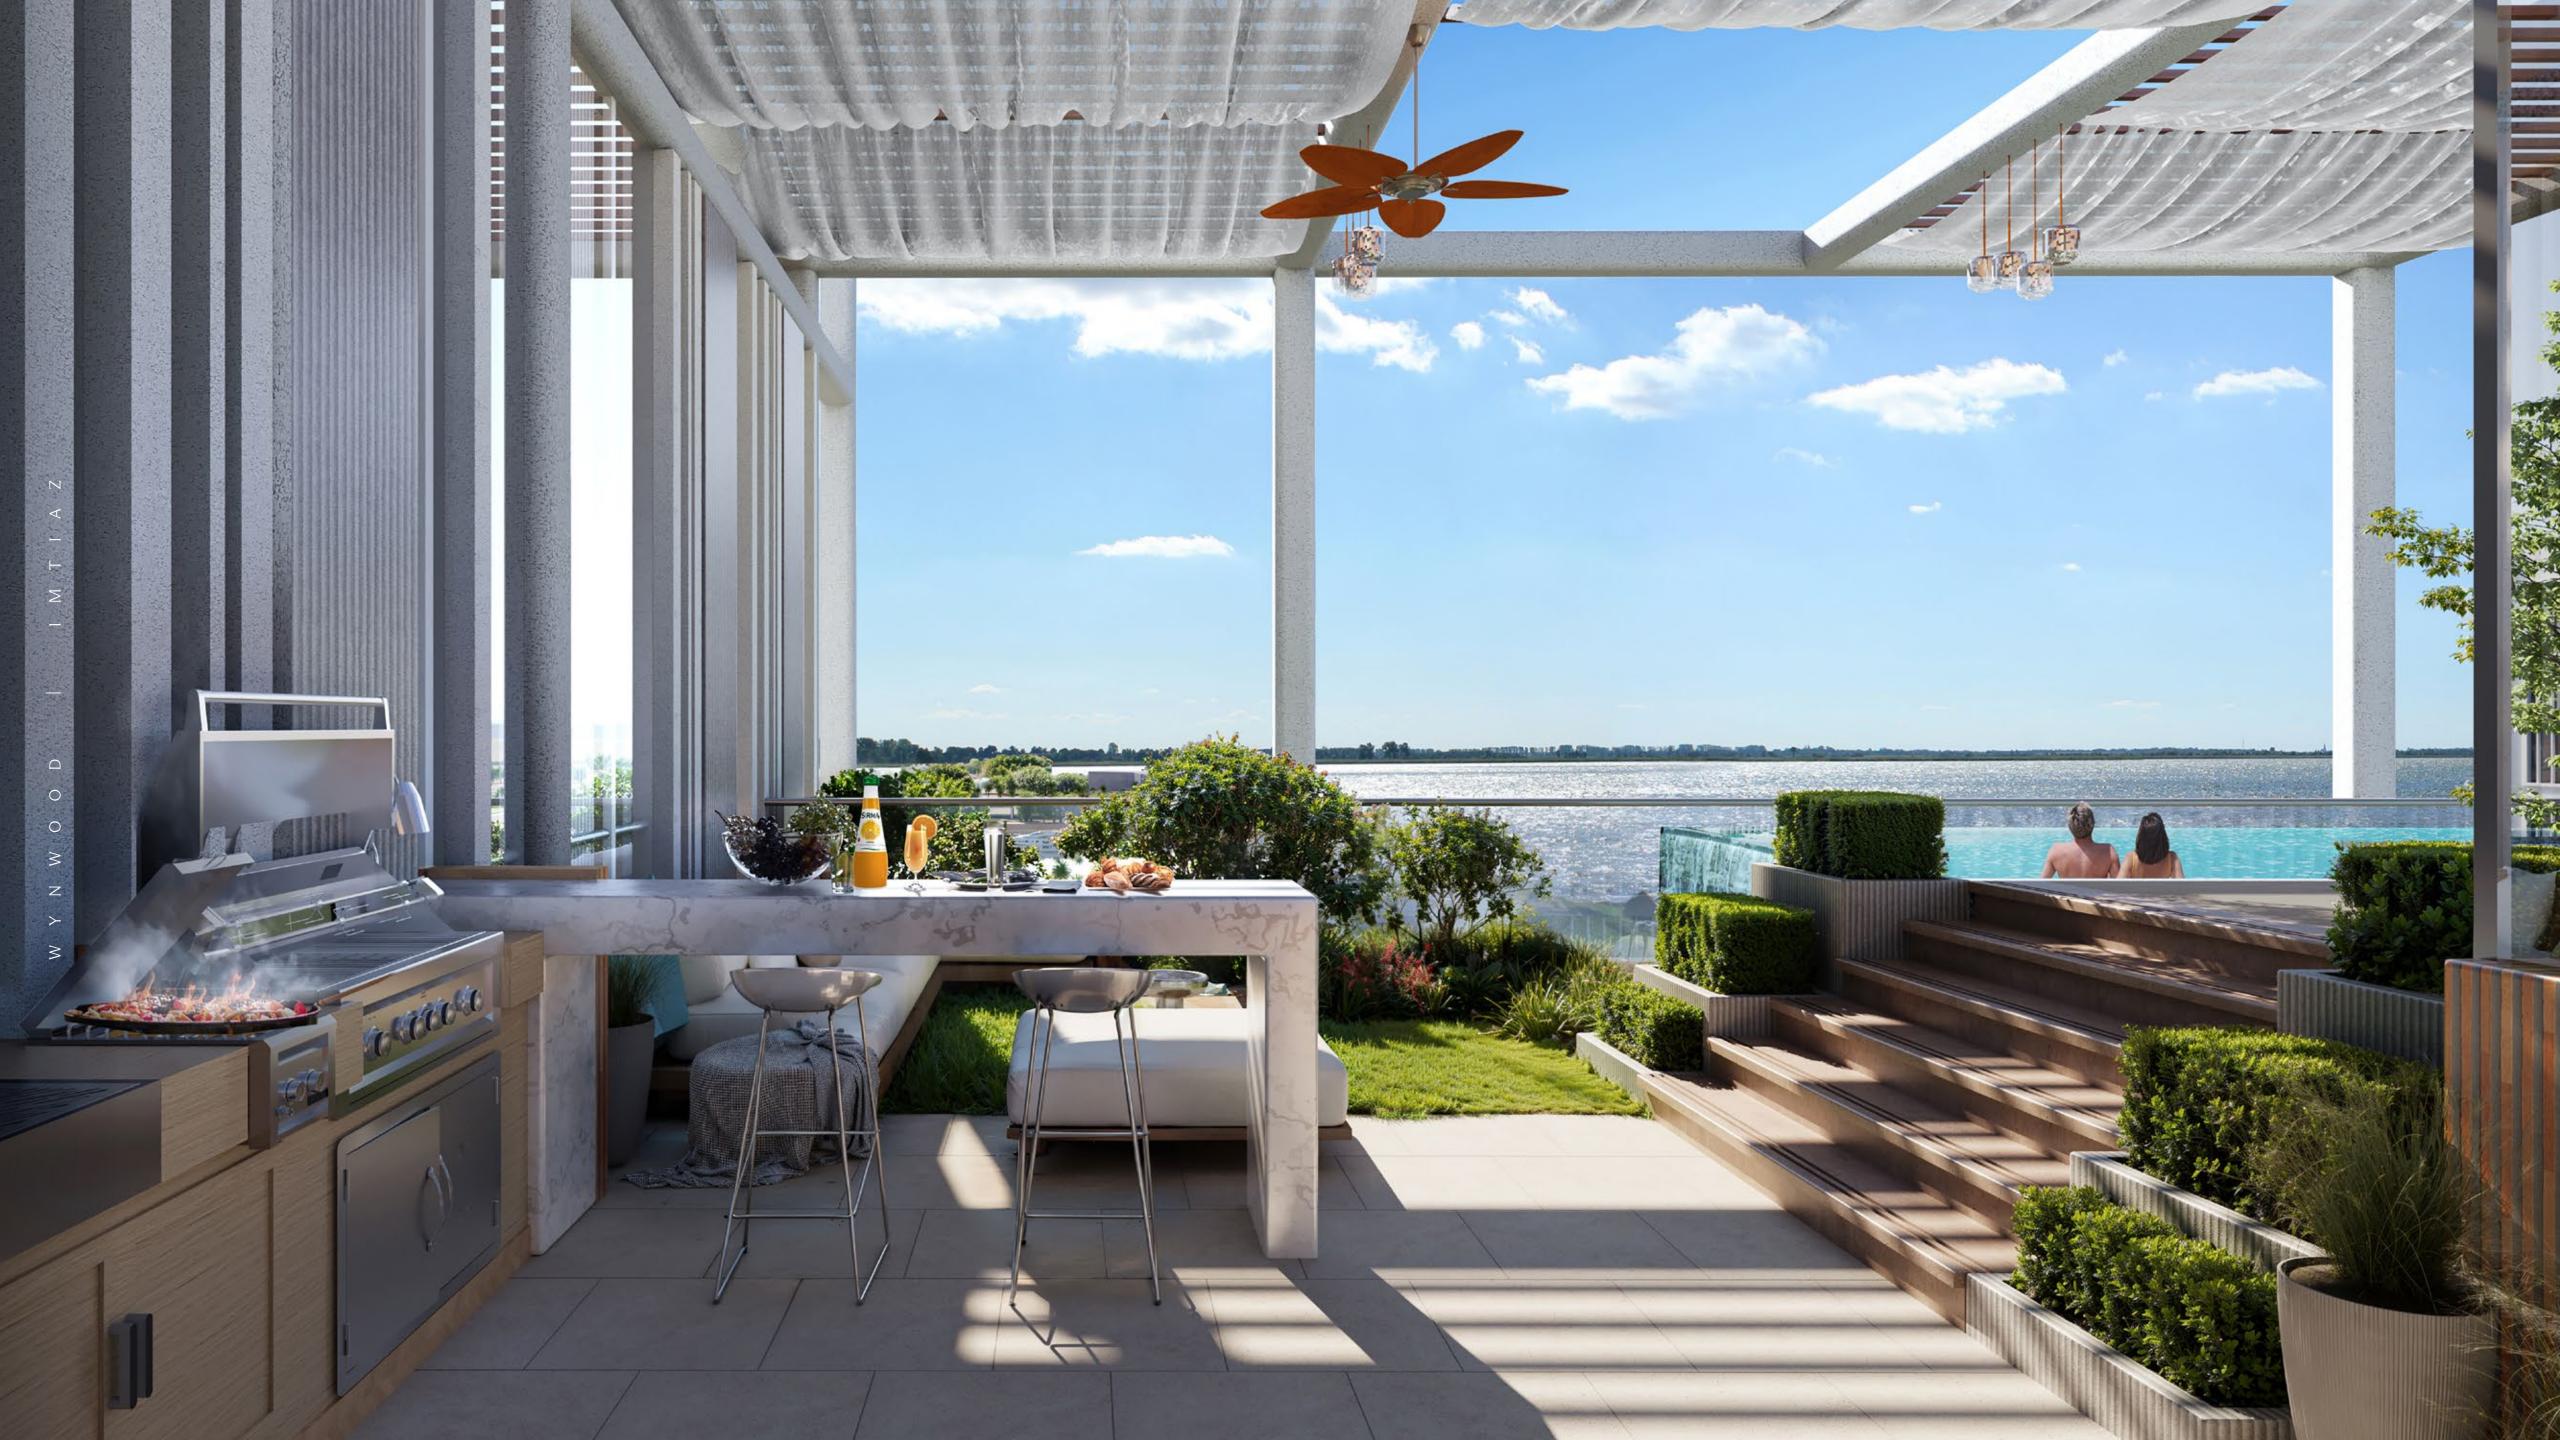

### OUTDOOR SITTING AREA THE HORIZON LOUNGE

A space where the breeze lingers, and time slows. Surrounded by views, this open-air haven invites morning rituals and twilight reflections.

WYNWOOD - DUBAI ISLAND

### bbq area THE FLAME GARDEN

Crafted for connection, the BBQ space is where flame meets flavour, set against a skyline backdrop, designed for evenings that last longer.