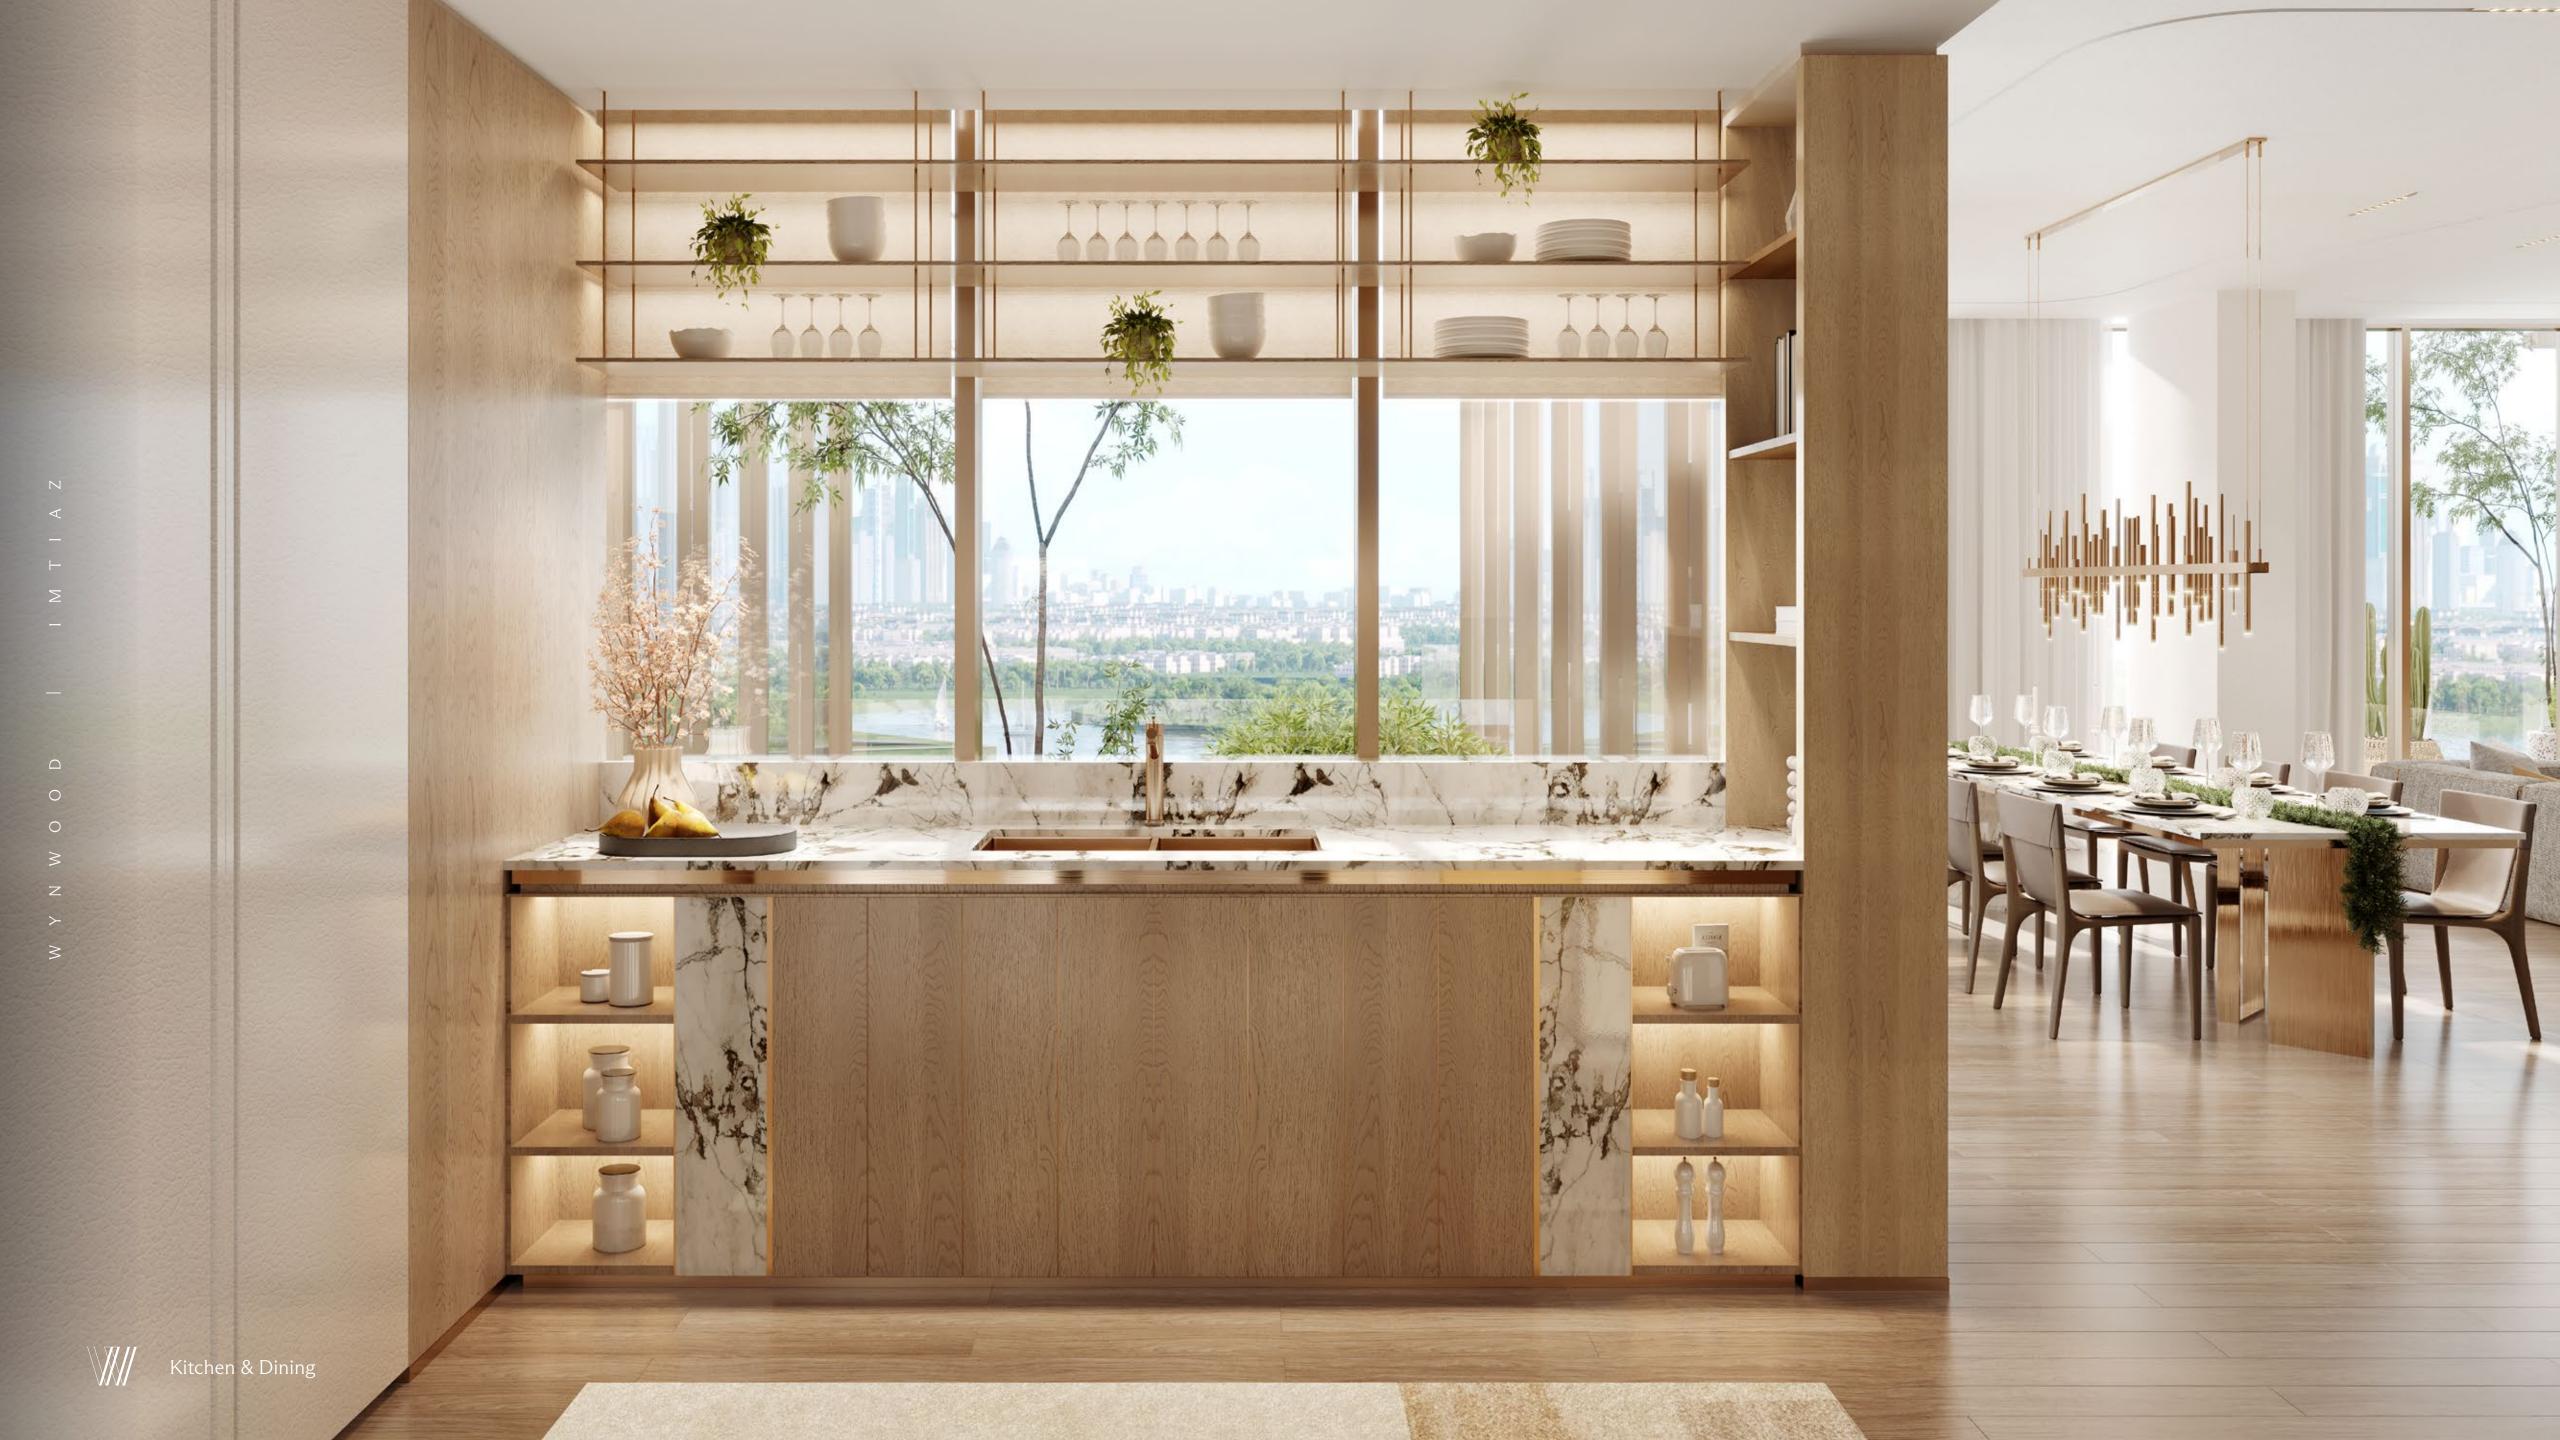

## WYNWOOD RESIDENCE

"Luxury is not added. It's ingrained."

• Custom-designed kitchens fitted with MIELE appliances — where precision meets everyday elegance. • Sanitary fittings by GESSI, GEBERIT, and VILLEROY & BOCH — a statement of performance, design, and comfort. • ALEXA — enabled smart controls for effortless, voice-activated living that adapts to your rhythm. • Fully furnished residences with bespoke wardrobes, refined finishes, and natural textures throughout. • Seamless integration of ambient lighting and sculpted ceiling profiles — balancing warmth, stillness, and clarity. • Engineered stone countertops and minimalist cabinetry — crafted for quiet luxury. • Natural materials curated for tactile softness and timeless beauty.

All residences are delivered fully furnished, with thoughtfully layered palettes and premium brand selections throughout. Each element is fitted to express both form and function.

## INTERIORS