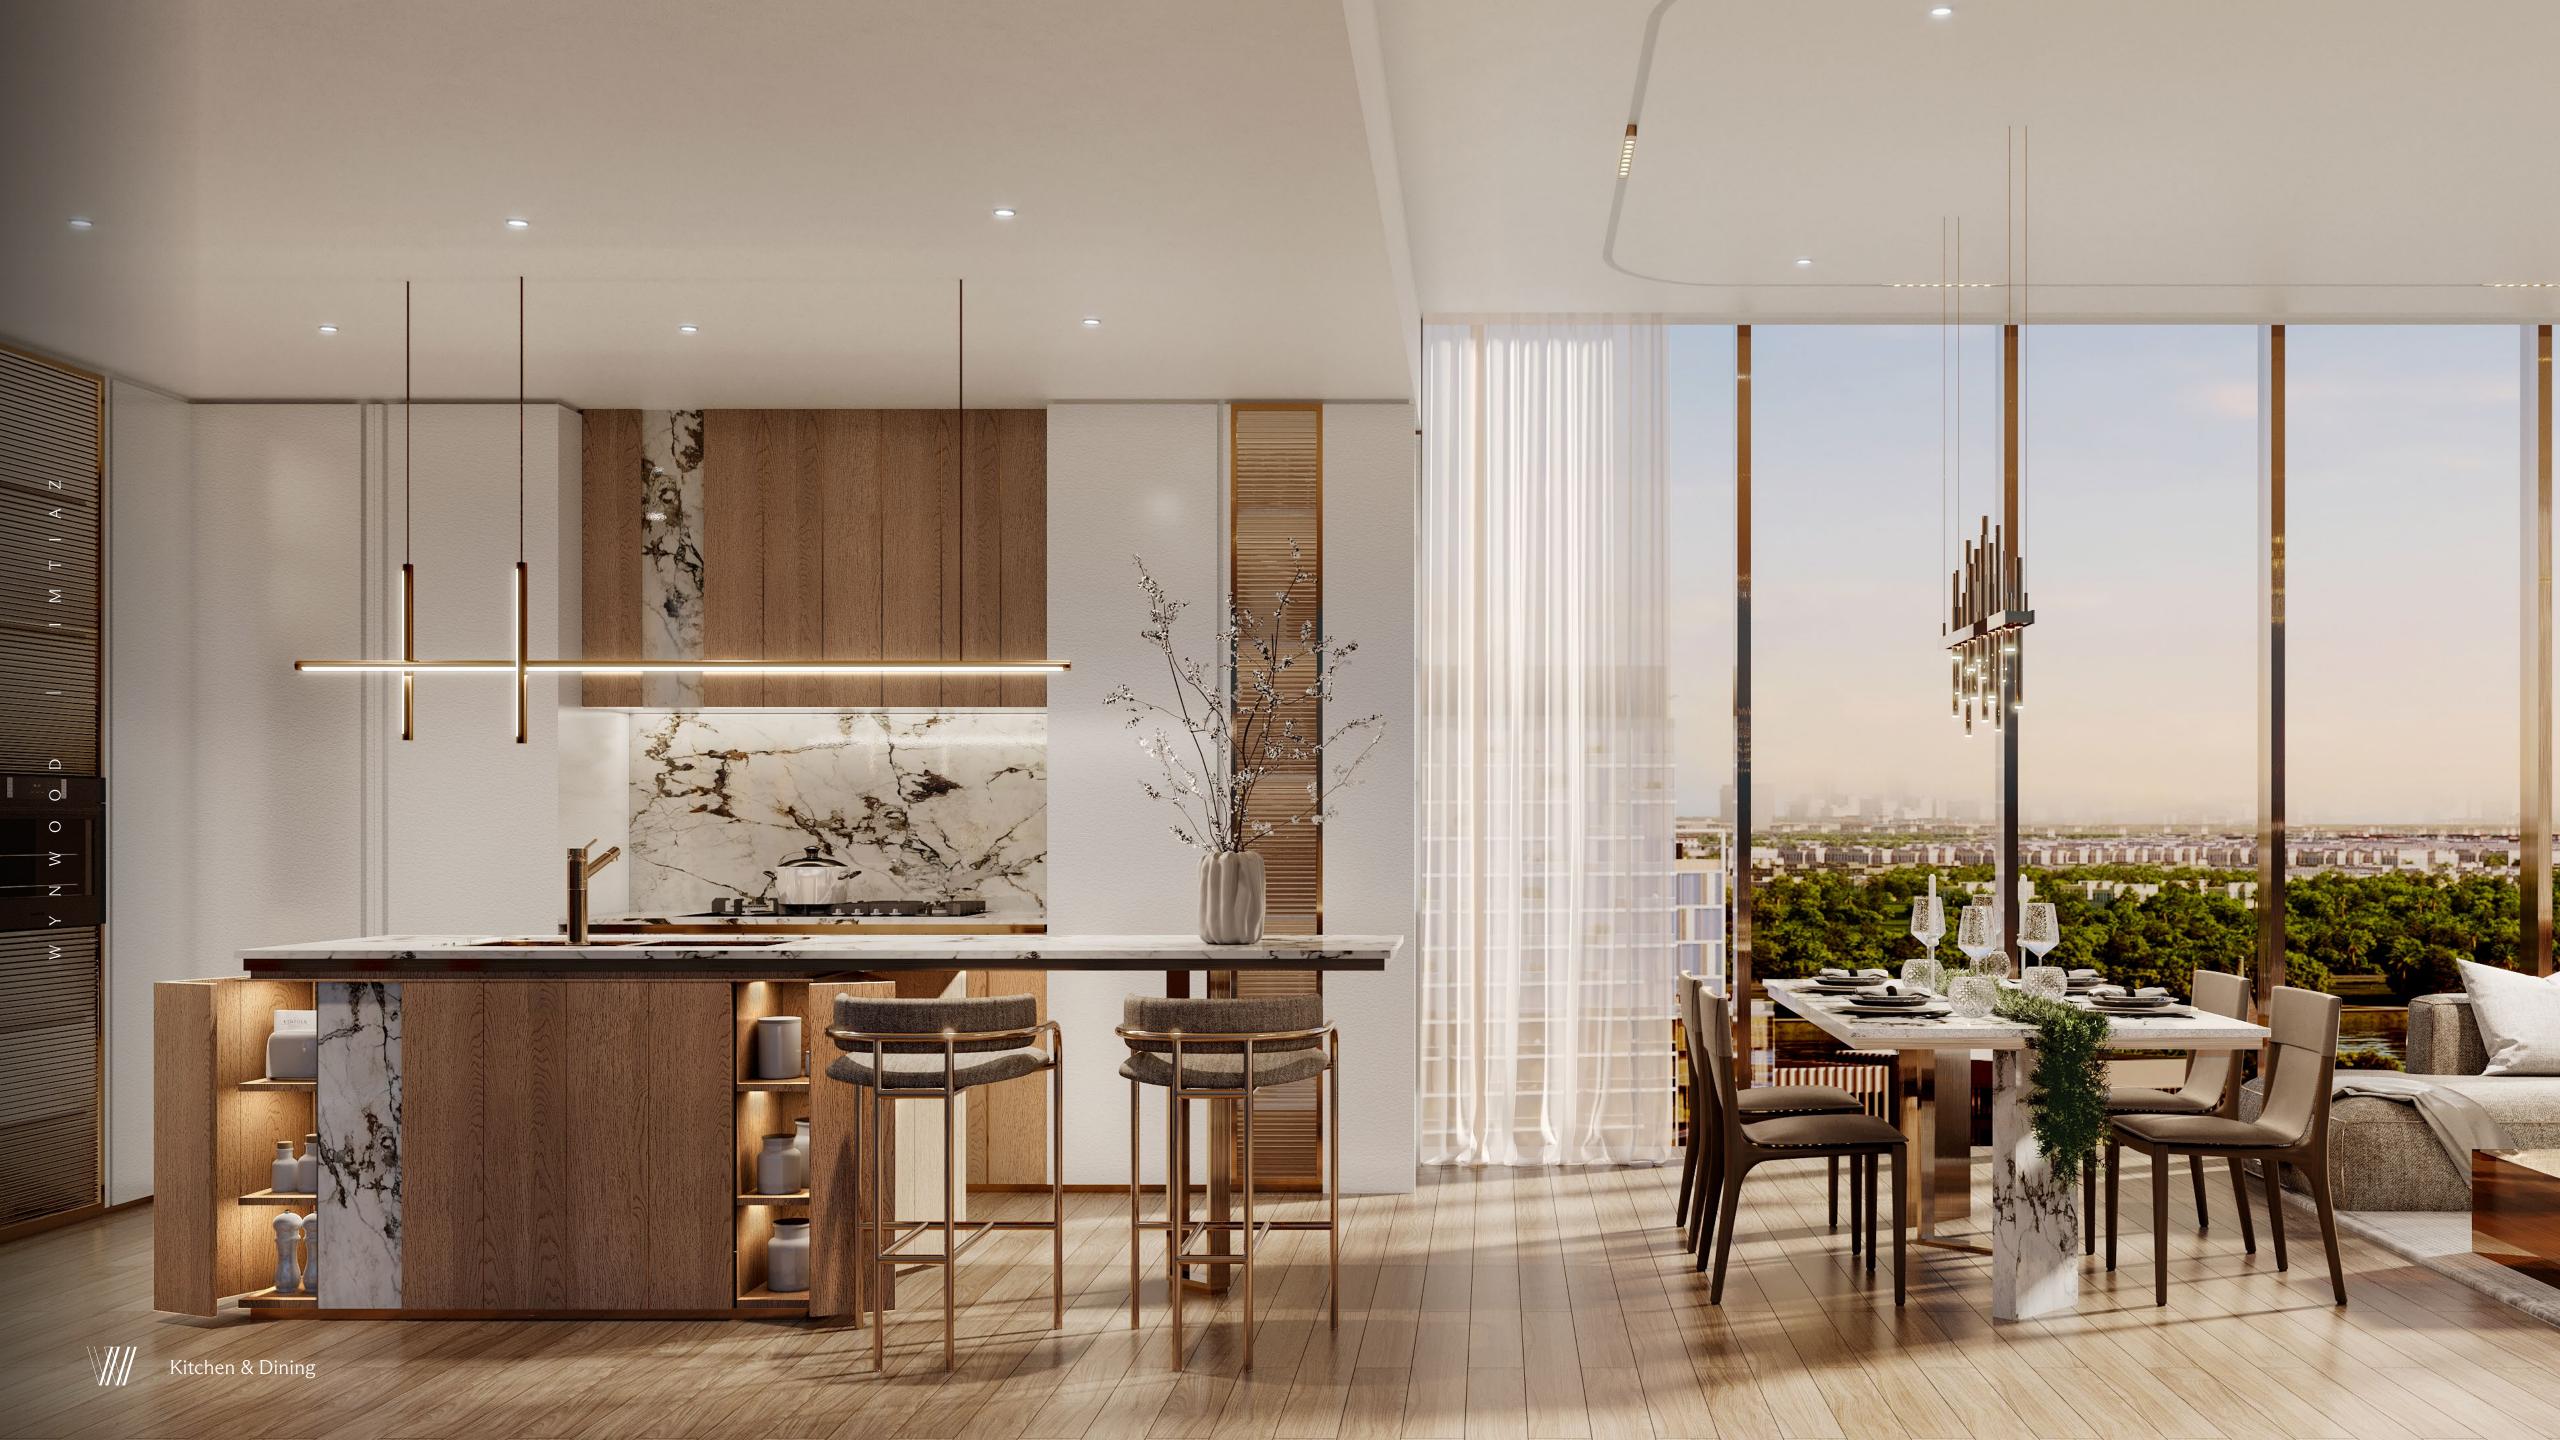

## WYNWOOD RESIDENCE

"Luxury is not added. It's ingrained."

• Custom-designed kitchens fitted with MIELE appliances — where precision meets everyday elegance. • Sanitary fittings by GESSI, GEBERIT, and VILLEROY & BOCH — a statement of performance, design, and comfort. • ALEXA — enabled smart controls for effortless, voice-activated living that adapts to your rhythm. • Fully furnished residences with bespoke wardrobes, refined finishes, and natural textures throughout. • Seamless integration of ambient lighting and sculpted ceiling profiles — balancing warmth, stillness, and clarity. • Engineered stone countertops and minimalist cabinetry — crafted for quiet luxury. • Natural materials curated for tactile softness and timeless beauty.

All residences are delivered fully furnished, with thoughtfully layered palettes and premium brand selections throughout. Each element is fitted to express both form and function.