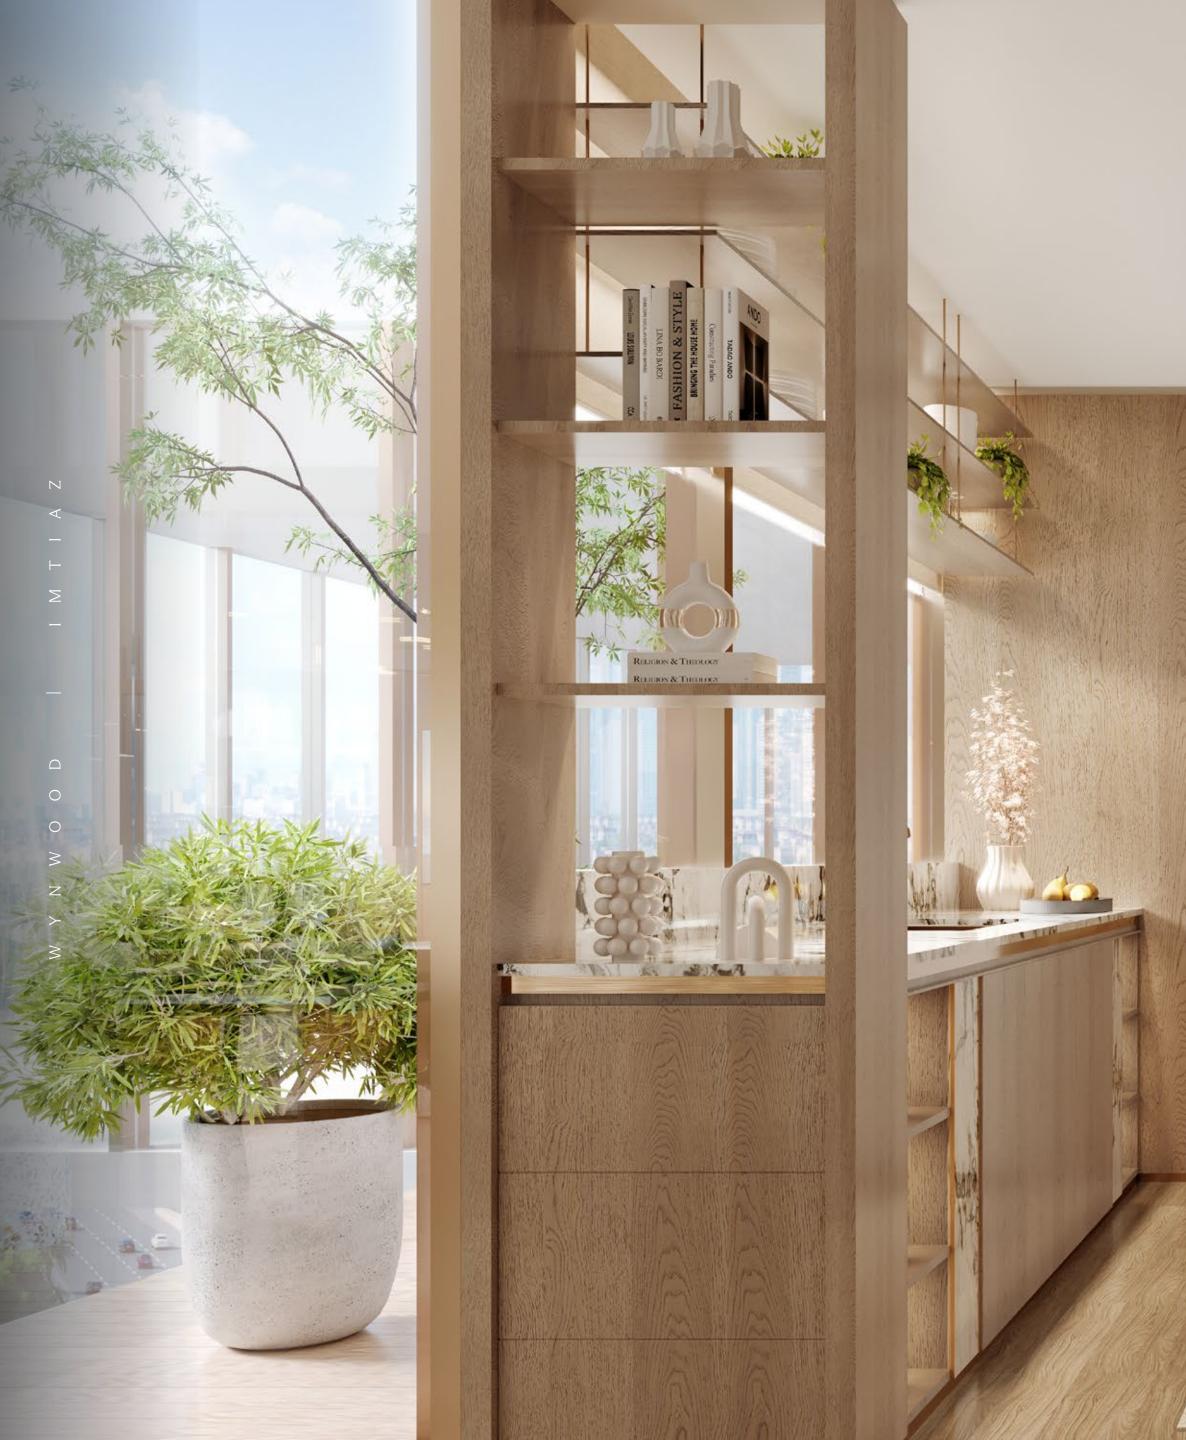

## WYNWOOD RESIDENCE

"Luxury is not added. It's ingrained."

• Custom-designed kitchens fitted with MIELE appliances — where precision meets everyday elegance. • Sanitary fittings by GESSI, GEBERIT, and VILLEROY & BOCH — a statement of performance, design, and comfort. • ALEXA — enabled smart controls for effortless, voice-activated living that adapts to your rhythm. • Fully furnished residences with bespoke wardrobes, refined finishes, and natural textures throughout. • Seamless integration of ambient lighting and sculpted ceiling profiles — balancing warmth, stillness, and clarity. • Engineered stone countertops and minimalist cabinetry — crafted for quiet luxury. • Natural materials curated for tactile softness and timeless beauty.

All residences are delivered fully furnished, with thoughtfully layered palettes and premium brand selections throughout. Each element is fitted to express both form and function.

## INTERIORS