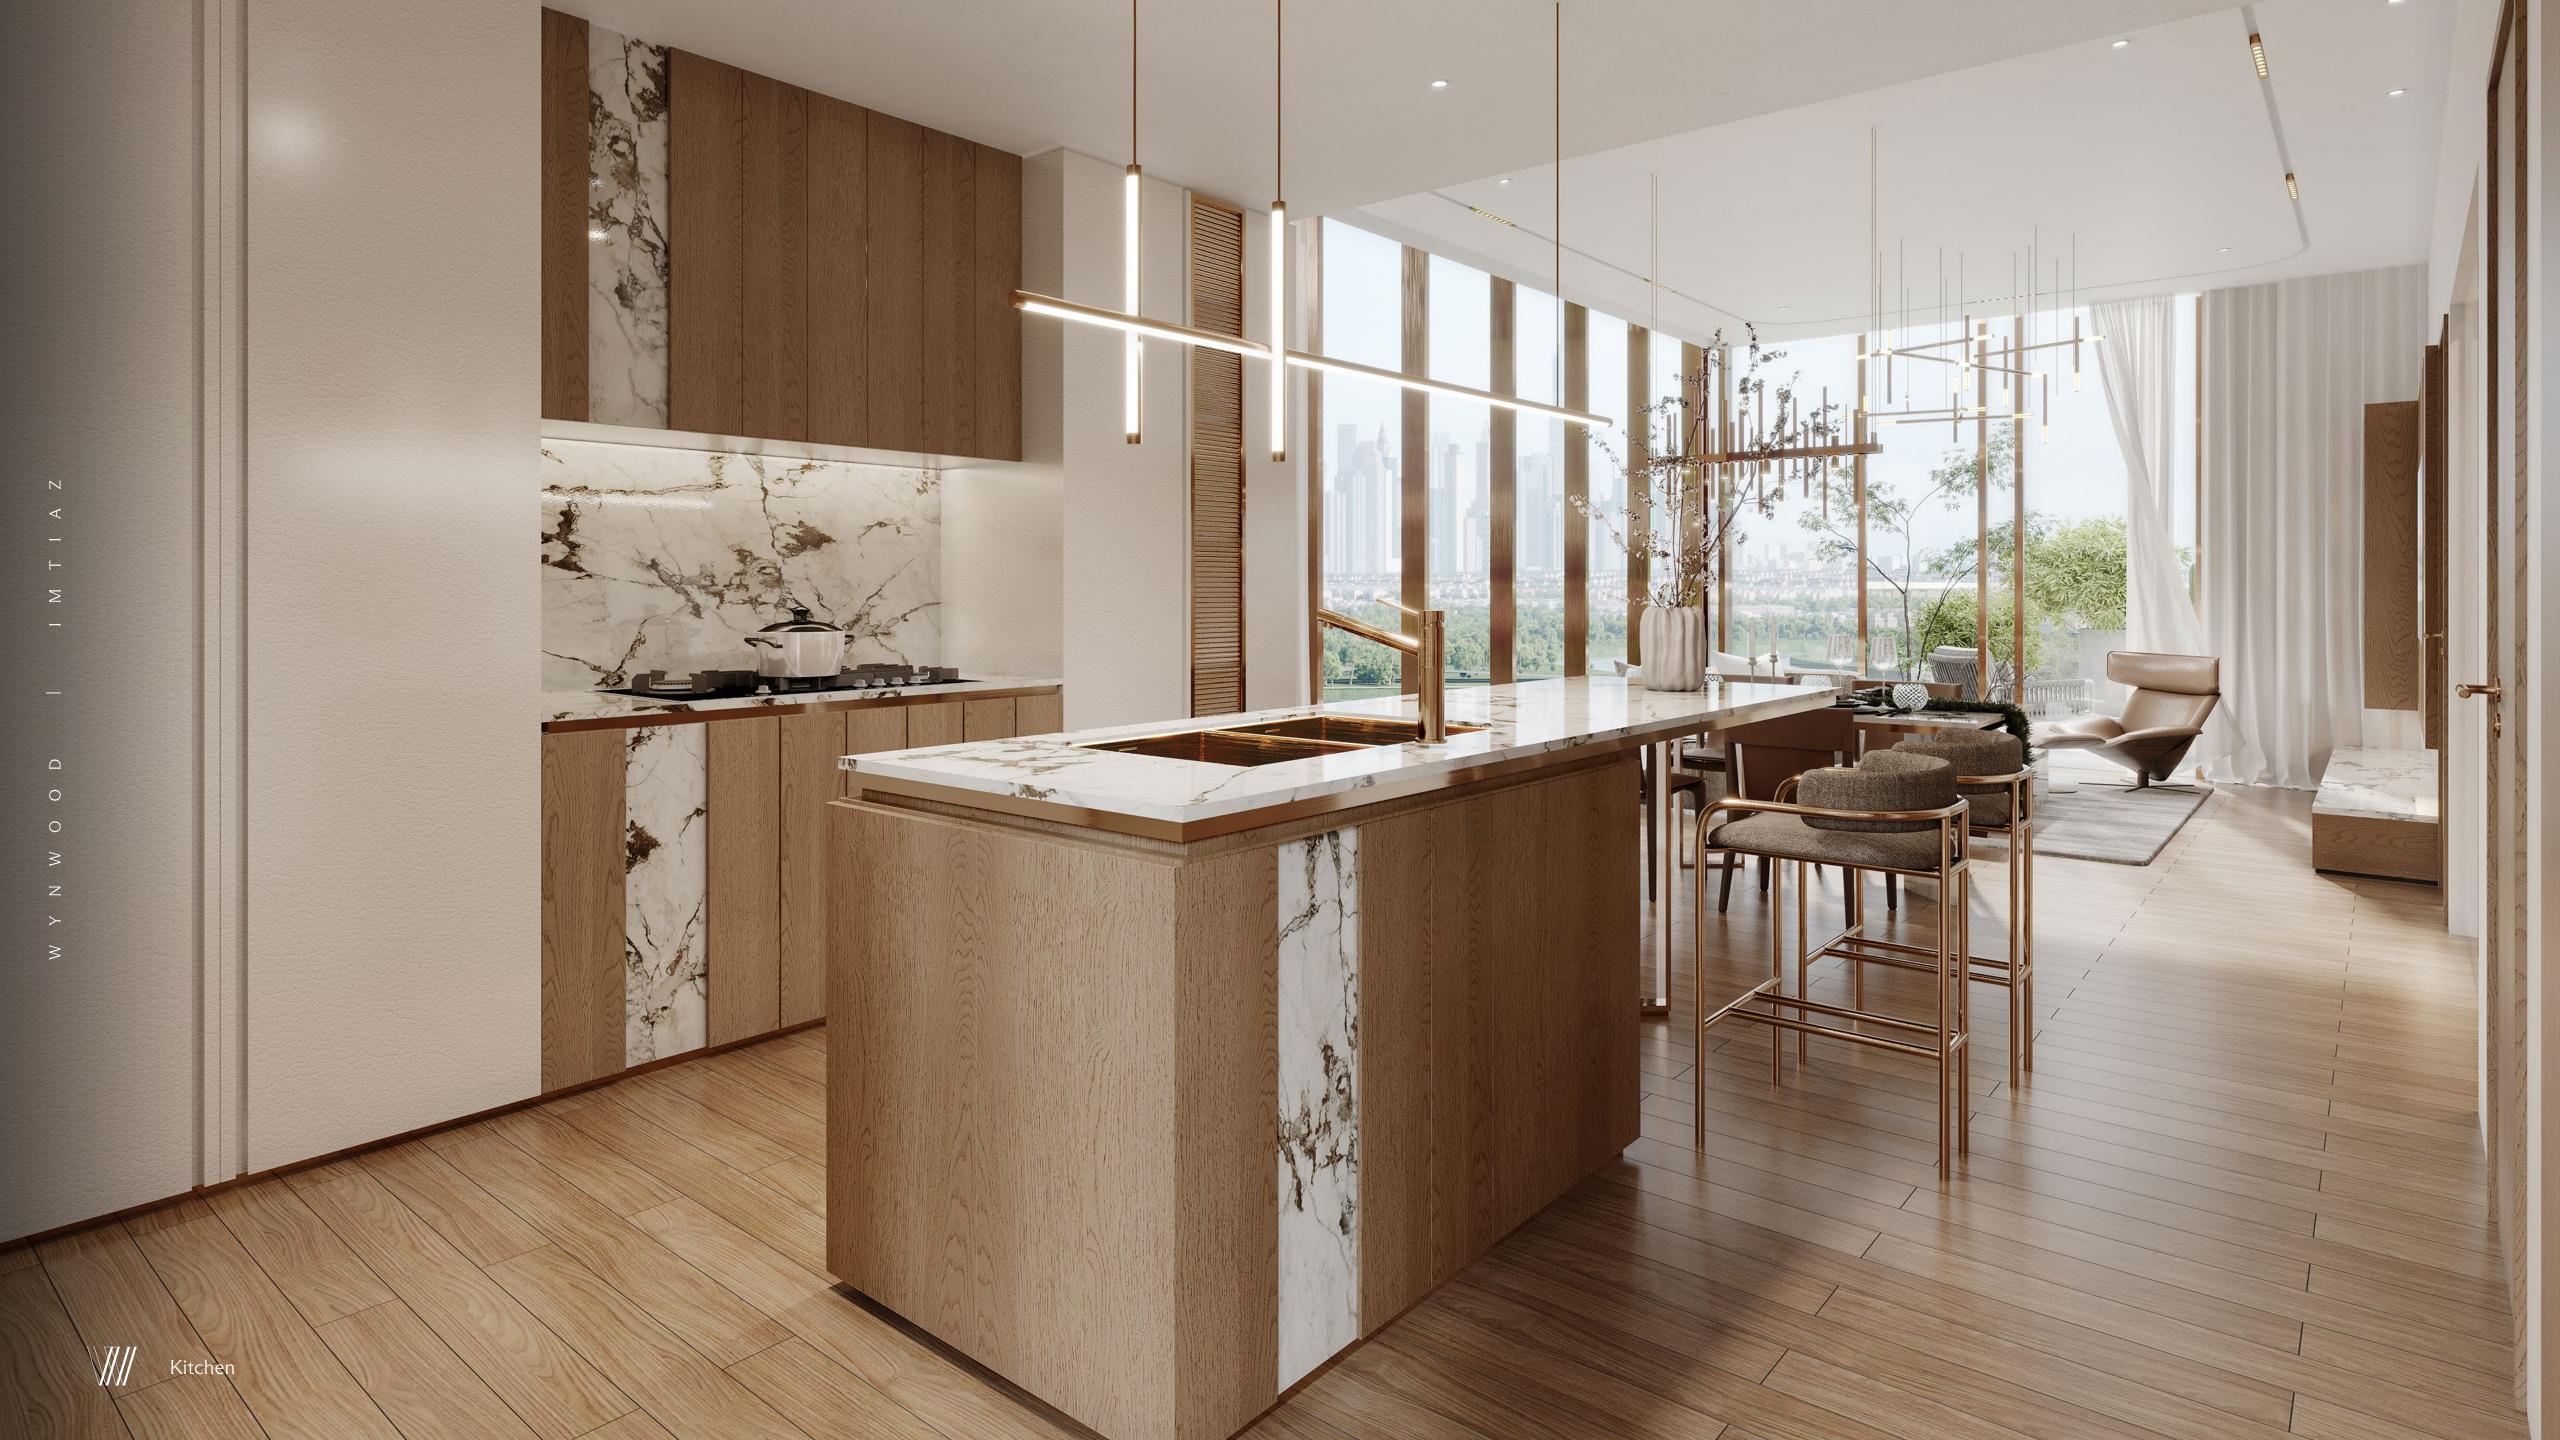

## WYNWOOD RESIDENCE

"Luxury is not added. It's ingrained."

• Custom-designed kitchens fitted with MIELE appliances — where precision meets everyday elegance. • Sanitary fittings by GESSI, GEBERIT, and VILLEROY & BOCH — a statement of performance, design, and comfort. • ALEXA — enabled smart controls for effortless, voice-activated living that adapts to your rhythm. • Fully furnished residences with bespoke wardrobes, refined finishes, and natural textures throughout. • Seamless integration of ambient lighting and sculpted ceiling profiles — balancing warmth, stillness, and clarity. • Engineered stone countertops and minimalist cabinetry — crafted for quiet luxury. • Natural materials curated for tactile softness and timeless beauty.

All residences are delivered fully furnished, with thoughtfully layered palettes and premium brand selections throughout. Each element is fitted to express both form and function.

## INTERIORS