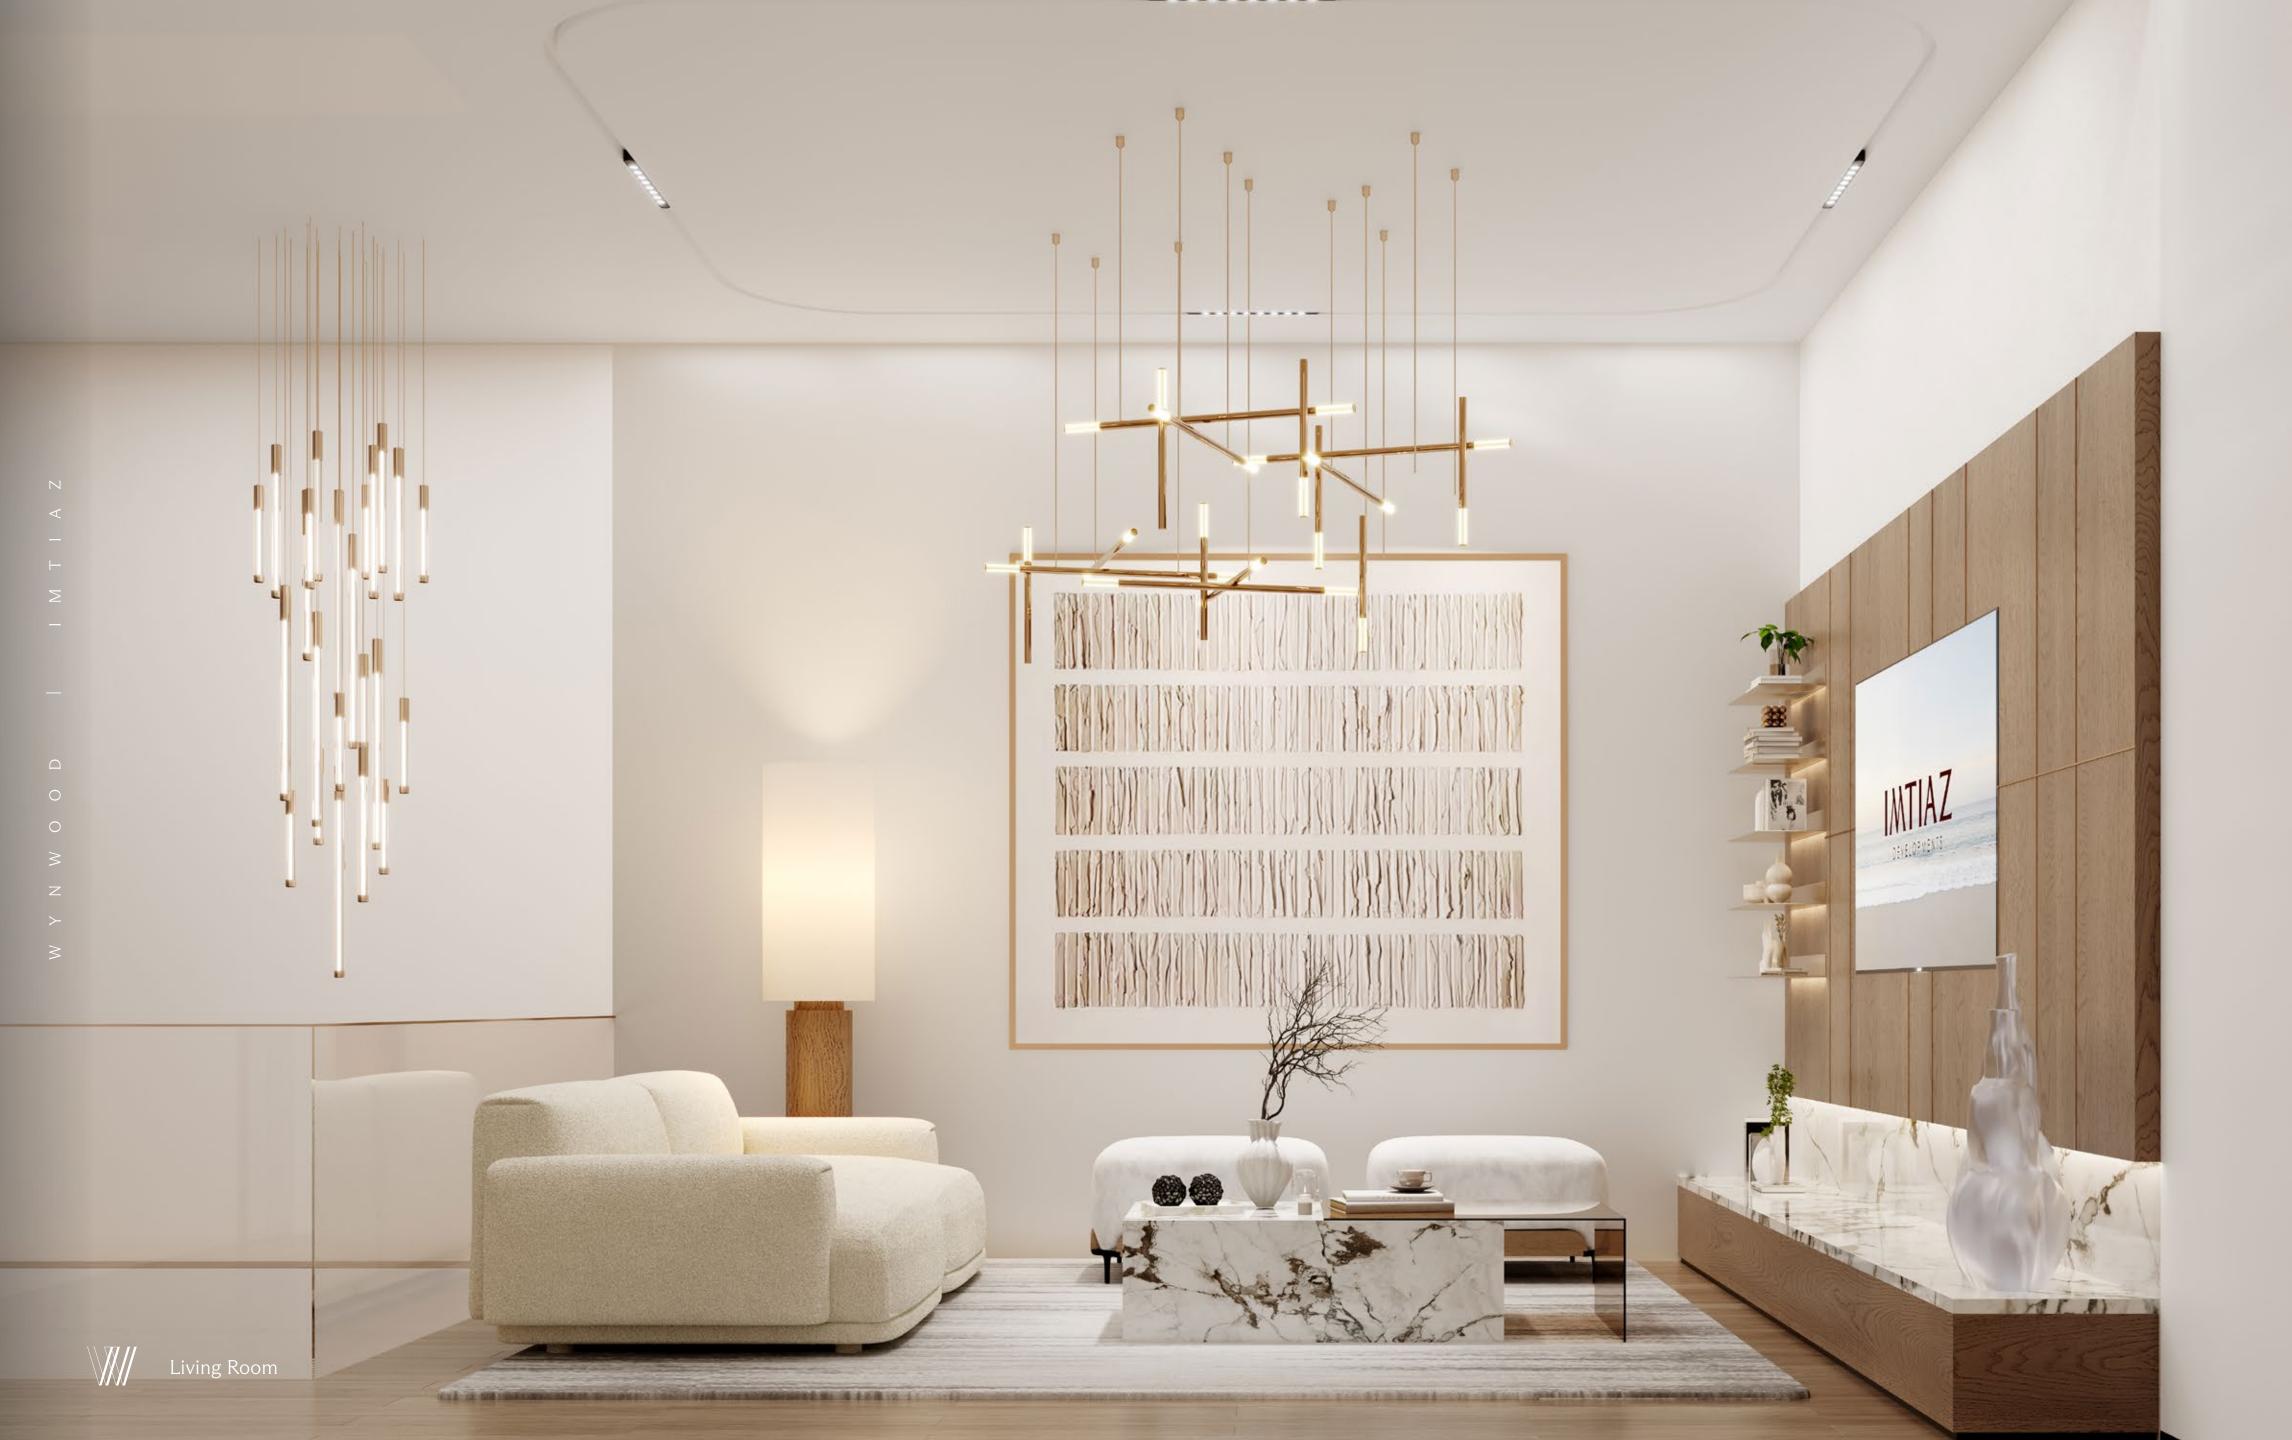

## WYNWOOD RESIDENCE

"Luxury is not added. It's ingrained."

• Custom-designed kitchens fitted with MIELE appliances — where precision meets everyday elegance. • Sanitary fittings by GESSI, GEBERIT, and VILLEROY & BOCH — a statement of performance, design, and comfort. • ALEXA — enabled smart controls for effortless, voice-activated living that adapts to your rhythm. • Fully furnished residences with bespoke wardrobes, refined finishes, and natural textures throughout. • Seamless integration of ambient lighting and sculpted ceiling profiles — balancing warmth, stillness, and clarity. • Engineered stone countertops and minimalist cabinetry — crafted for quiet luxury. • Natural materials curated for tactile softness and timeless beauty.

All residences are delivered fully furnished, with thoughtfully layered palettes and premium brand selections throughout. Each element is fitted to express both form and function.

## INTERIORS