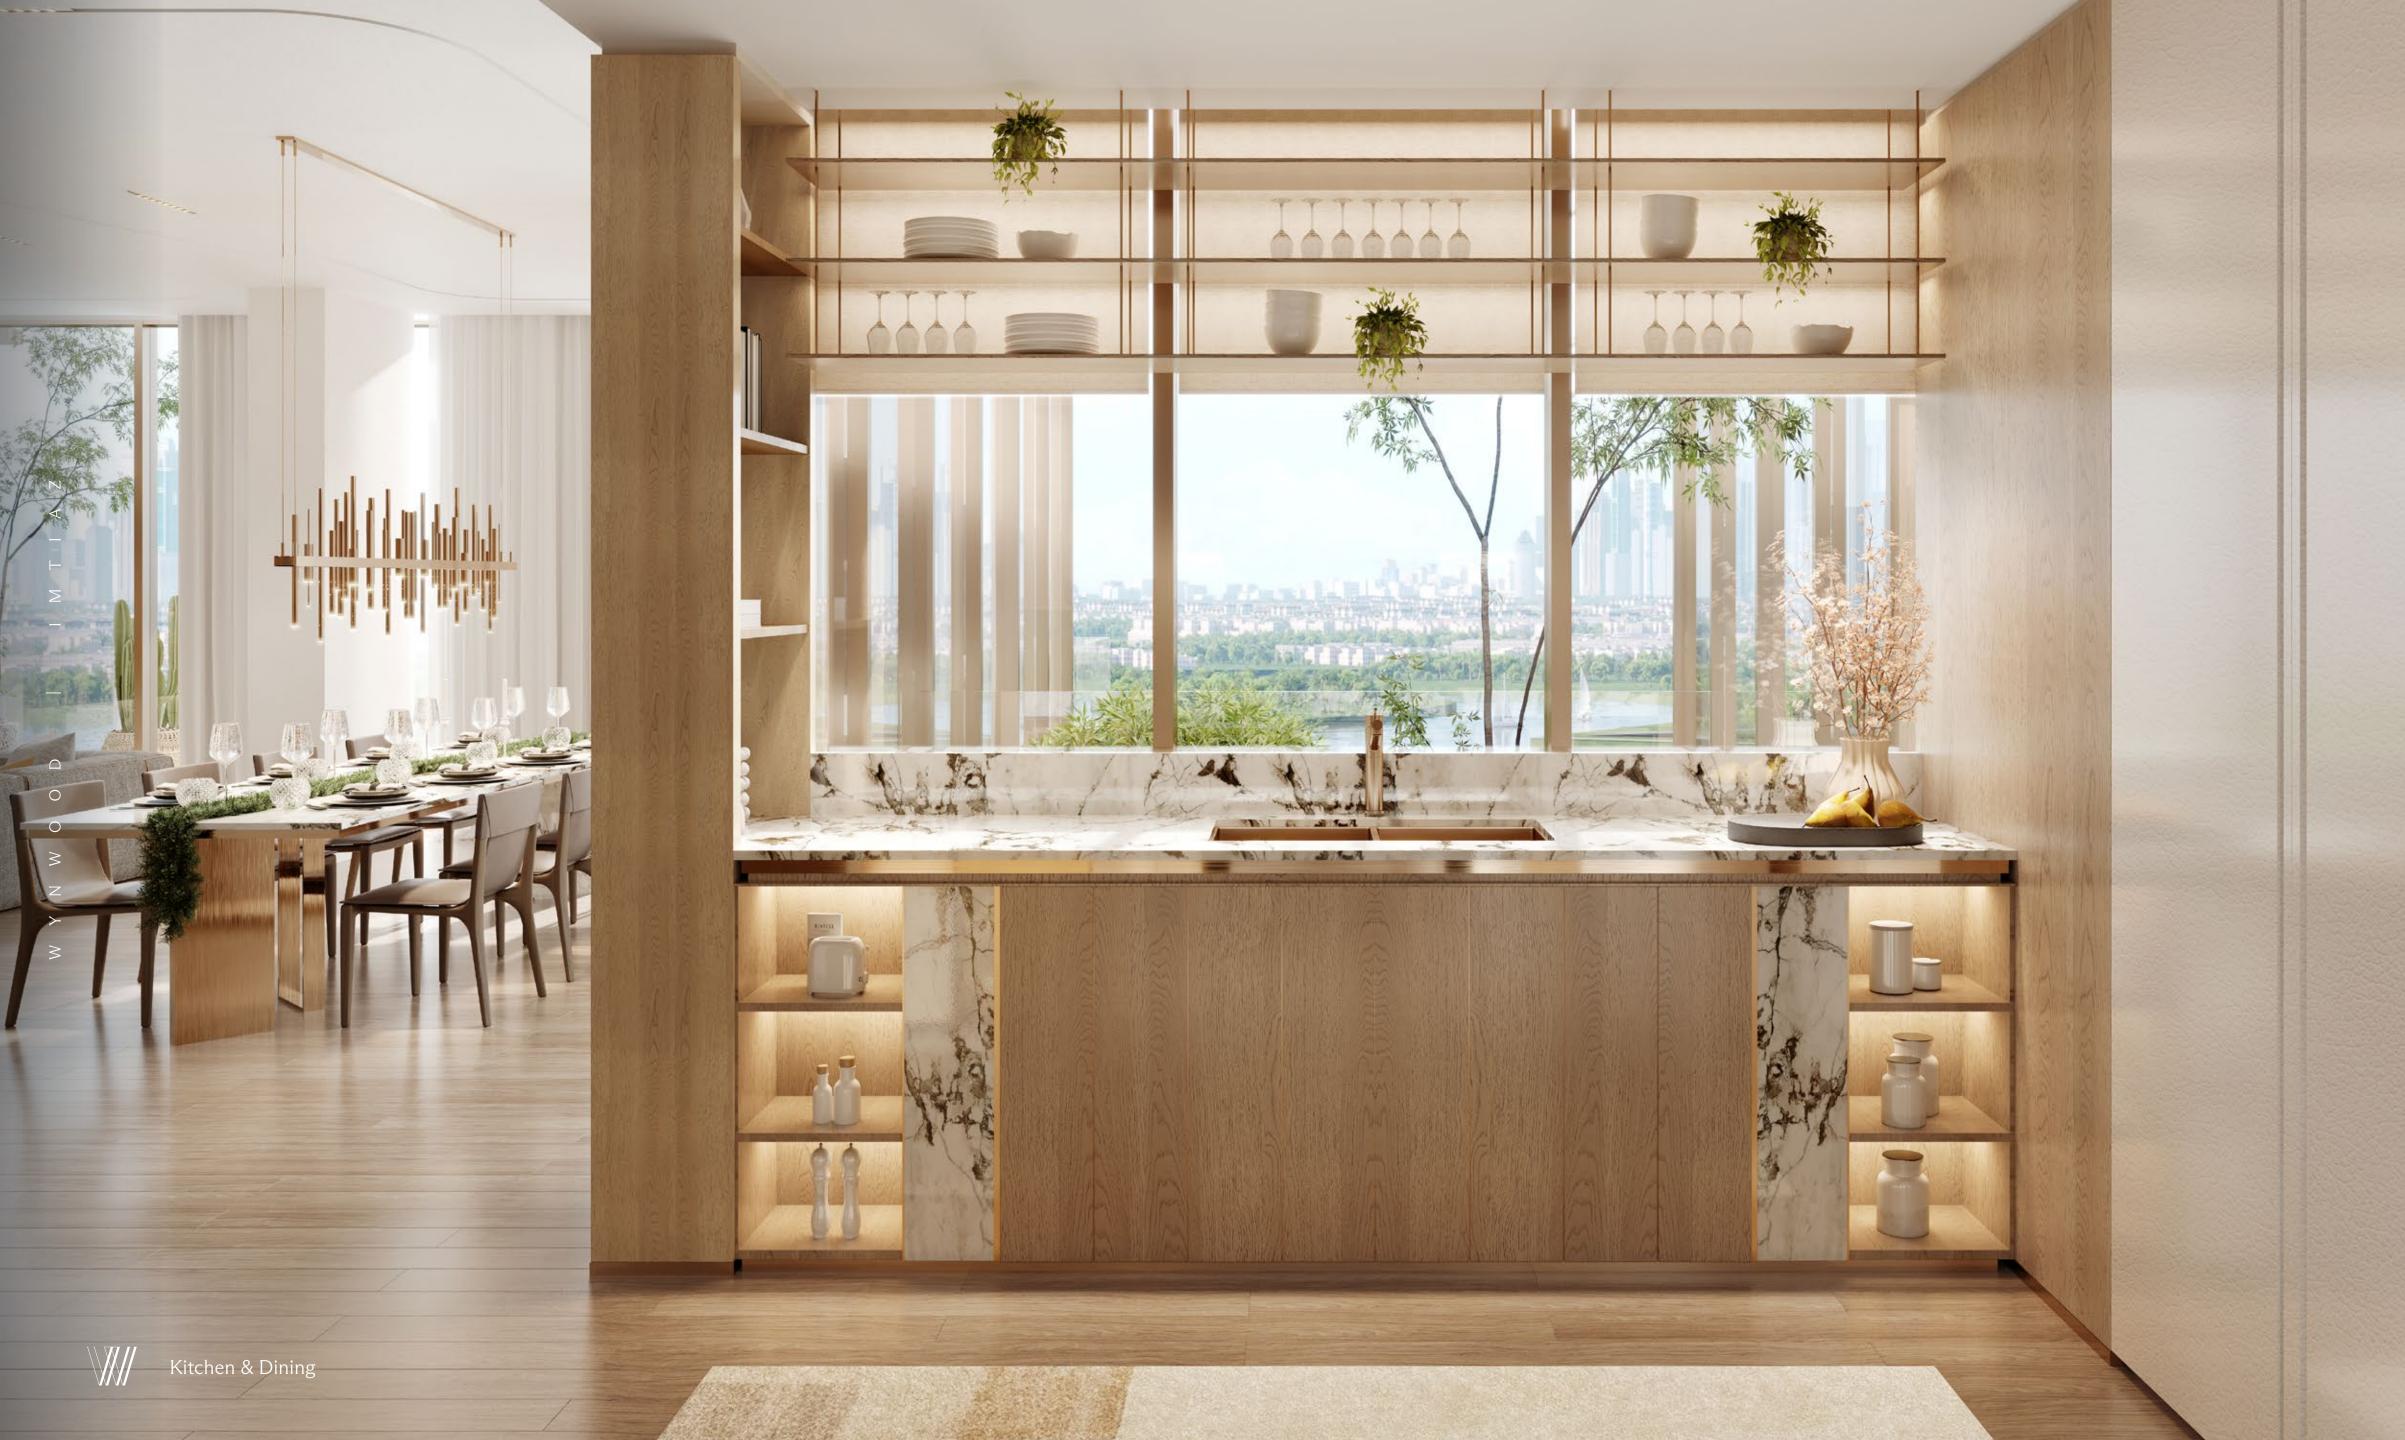

## WYNWOOD RESIDENCE

"Luxury is not added. It's ingrained."

• Custom-designed kitchens fitted with MIELE appliances — where precision meets everyday elegance. • Sanitary fittings by GESSI, GEBERIT, and VILLEROY & BOCH — a statement of performance, design, and comfort. • ALEXA — enabled smart controls for effortless, voice-activated living that adapts to your rhythm. • Fully furnished residences with bespoke wardrobes, refined finishes, and natural textures throughout. • Seamless integration of ambient lighting and sculpted ceiling profiles — balancing warmth, stillness, and clarity. • Engineered stone countertops and minimalist cabinetry — crafted for quiet luxury. • Natural materials curated for tactile softness and timeless beauty.

All residences are delivered fully furnished, with thoughtfully layered palettes and premium brand selections throughout. Each element is fitted to express both form and function.

## INTERIORS