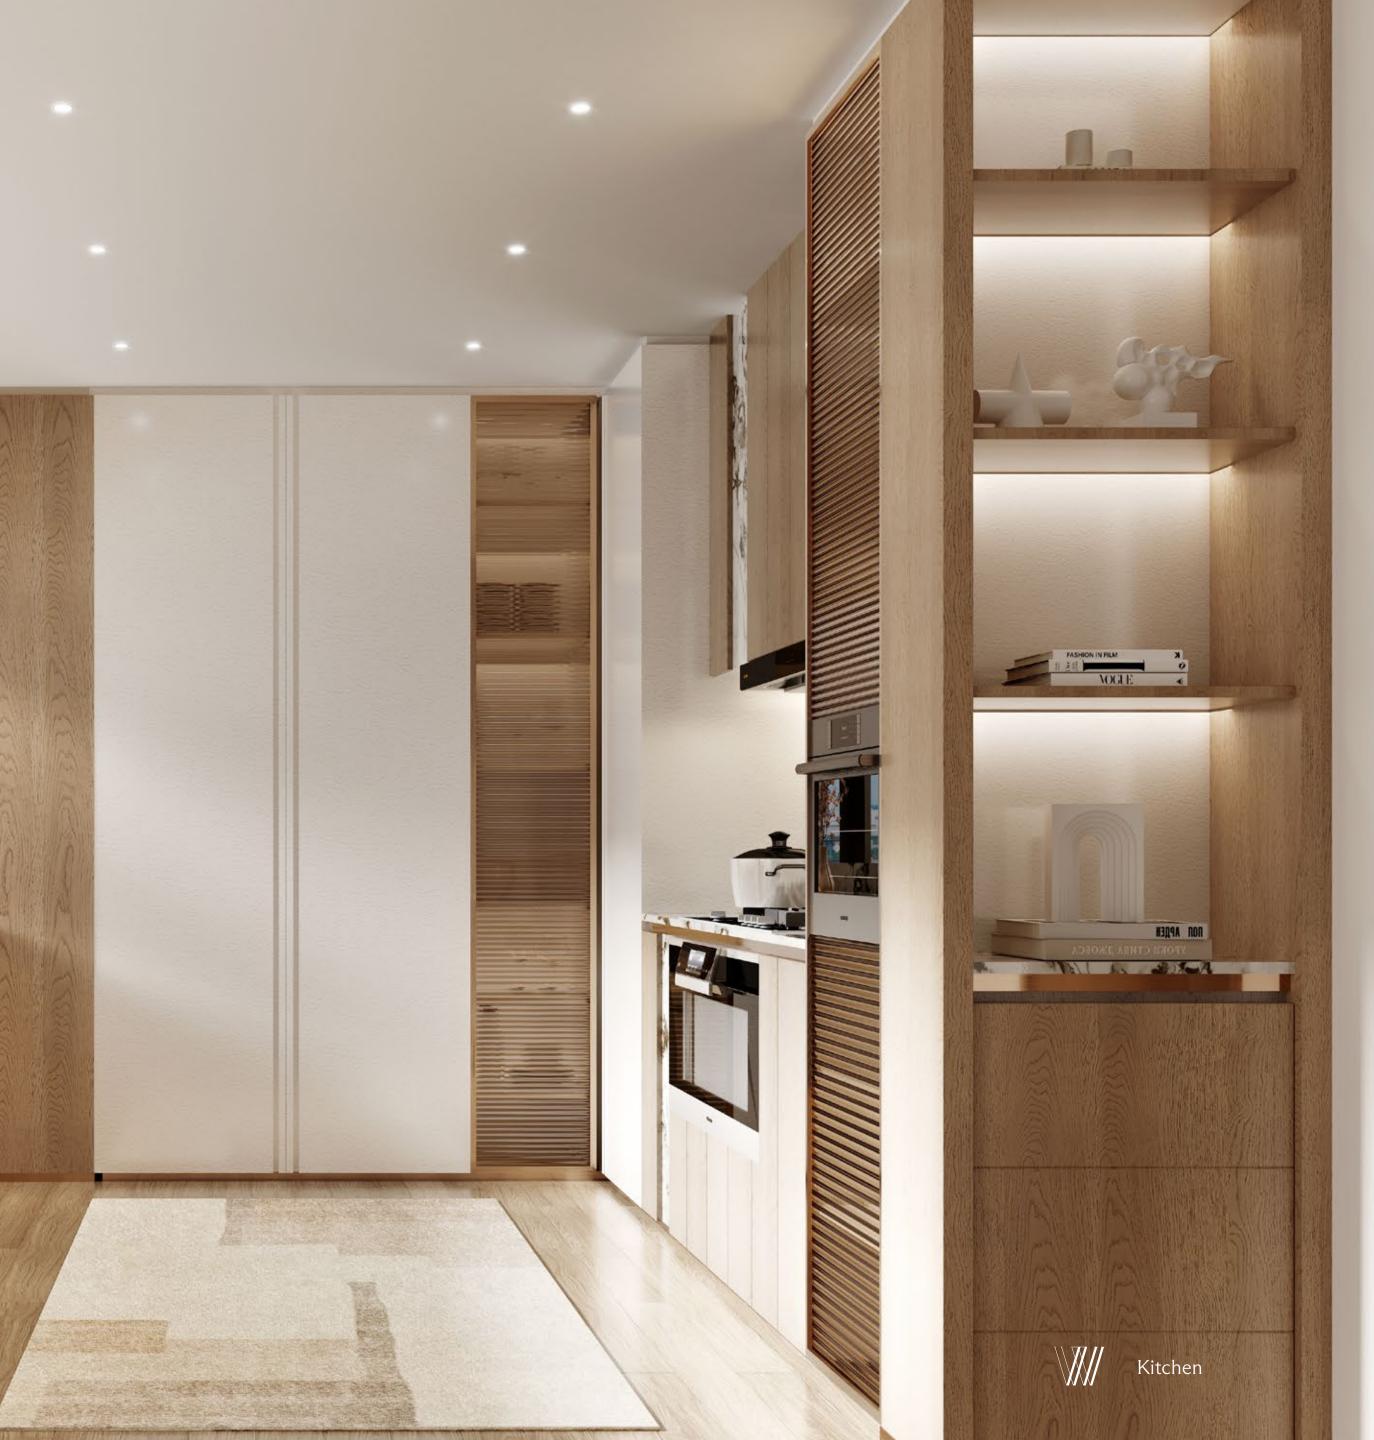

## WYNWOOD RESIDENCE

"Luxury is not added. It's ingrained."

• Custom-designed kitchens fitted with MIELE appliances — where precision meets everyday elegance. • Sanitary fittings by GESSI, GEBERIT, and VILLEROY & BOCH — a statement of performance, design, and comfort. • ALEXA — enabled smart controls for effortless, voice-activated living that adapts to your rhythm. • Fully furnished residences with bespoke wardrobes, refined finishes, and natural textures throughout. • Seamless integration of ambient lighting and sculpted ceiling profiles — balancing warmth, stillness, and clarity. • Engineered stone countertops and minimalist cabinetry — crafted for quiet luxury. • Natural materials curated for tactile softness and timeless beauty.

All residences are delivered fully furnished, with thoughtfully layered palettes and premium brand selections throughout. Each element is fitted to express both form and function.

## INTERIORS