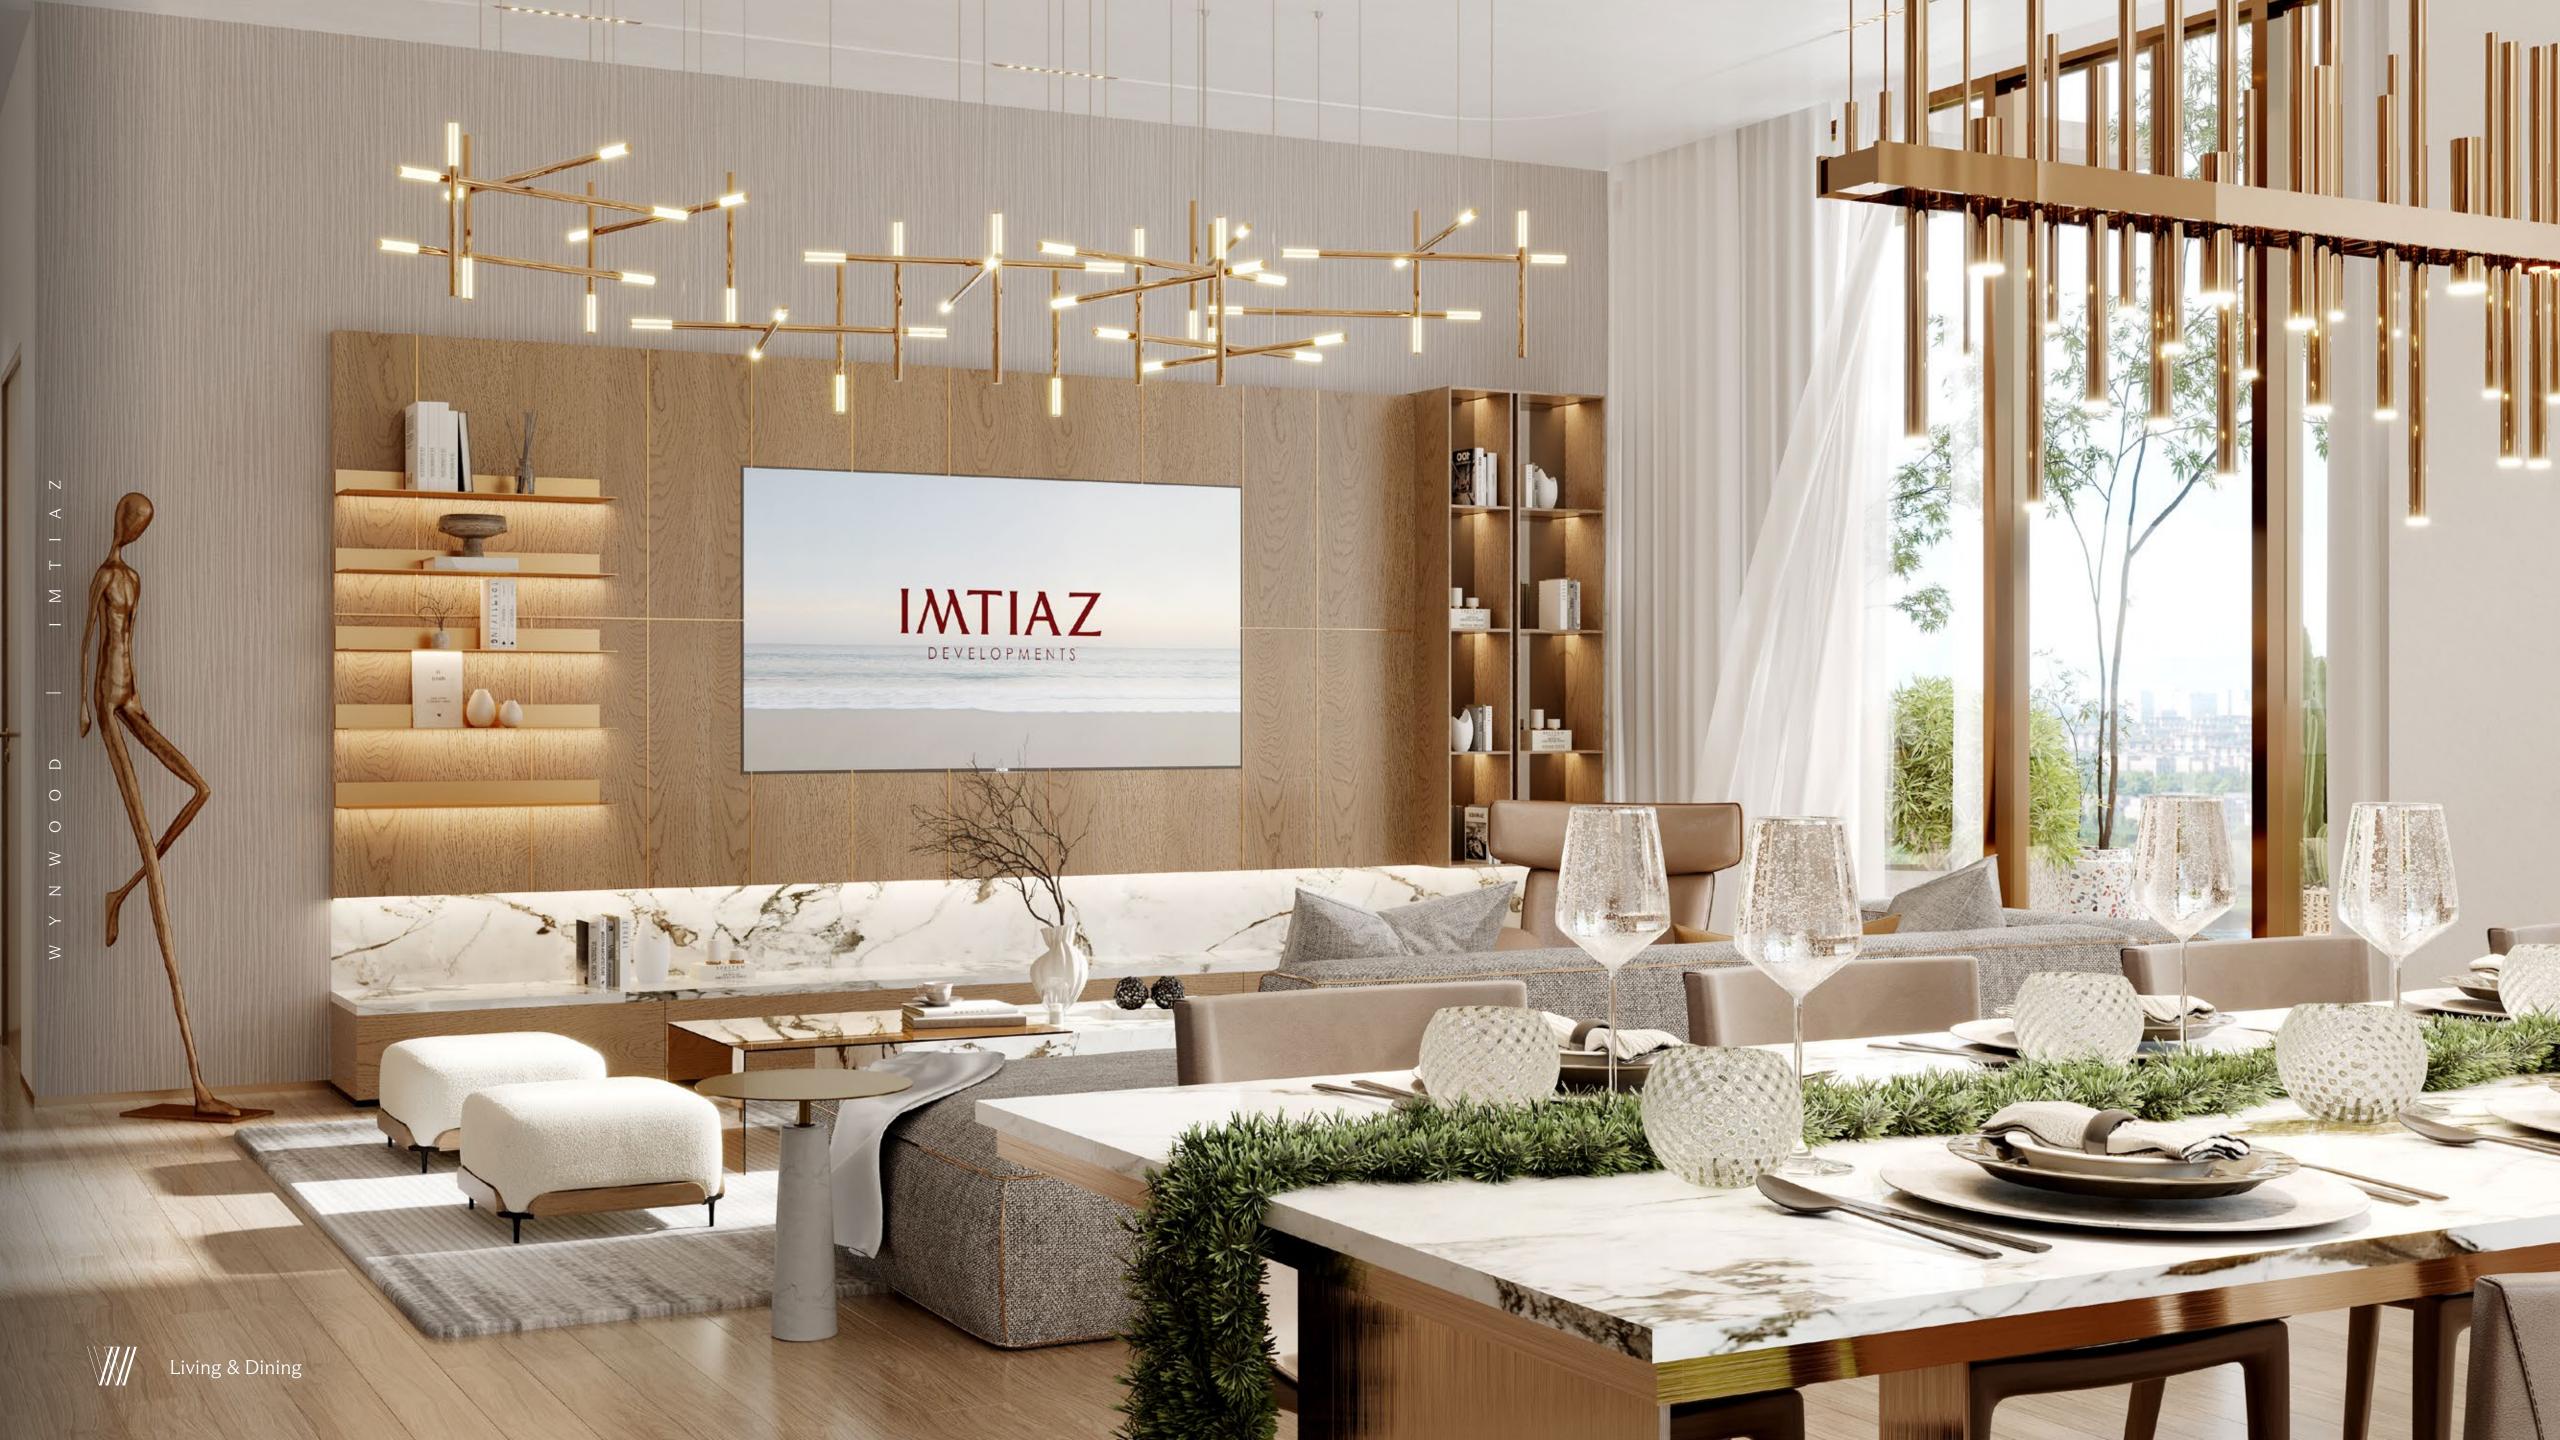

## WYNWOOD RESIDENCE

"Luxury is not added. It's ingrained."

• Custom-designed kitchens fitted with MIELE appliances — where precision meets everyday elegance. • Sanitary fittings by GESSI, GEBERIT, and VILLEROY & BOCH — a statement of performance, design, and comfort. • ALEXA — enabled smart controls for effortless, voice-activated living that adapts to your rhythm. • Fully furnished residences with bespoke wardrobes, refined finishes, and natural textures throughout. • Seamless integration of ambient lighting and sculpted ceiling profiles — balancing warmth, stillness, and clarity. • Engineered stone countertops and minimalist cabinetry — crafted for quiet luxury. • Natural materials curated for tactile softness and timeless beauty.

All residences are delivered fully furnished, with thoughtfully layered palettes and premium brand selections throughout. Each element is fitted to express both form and function.

## INTERIORS