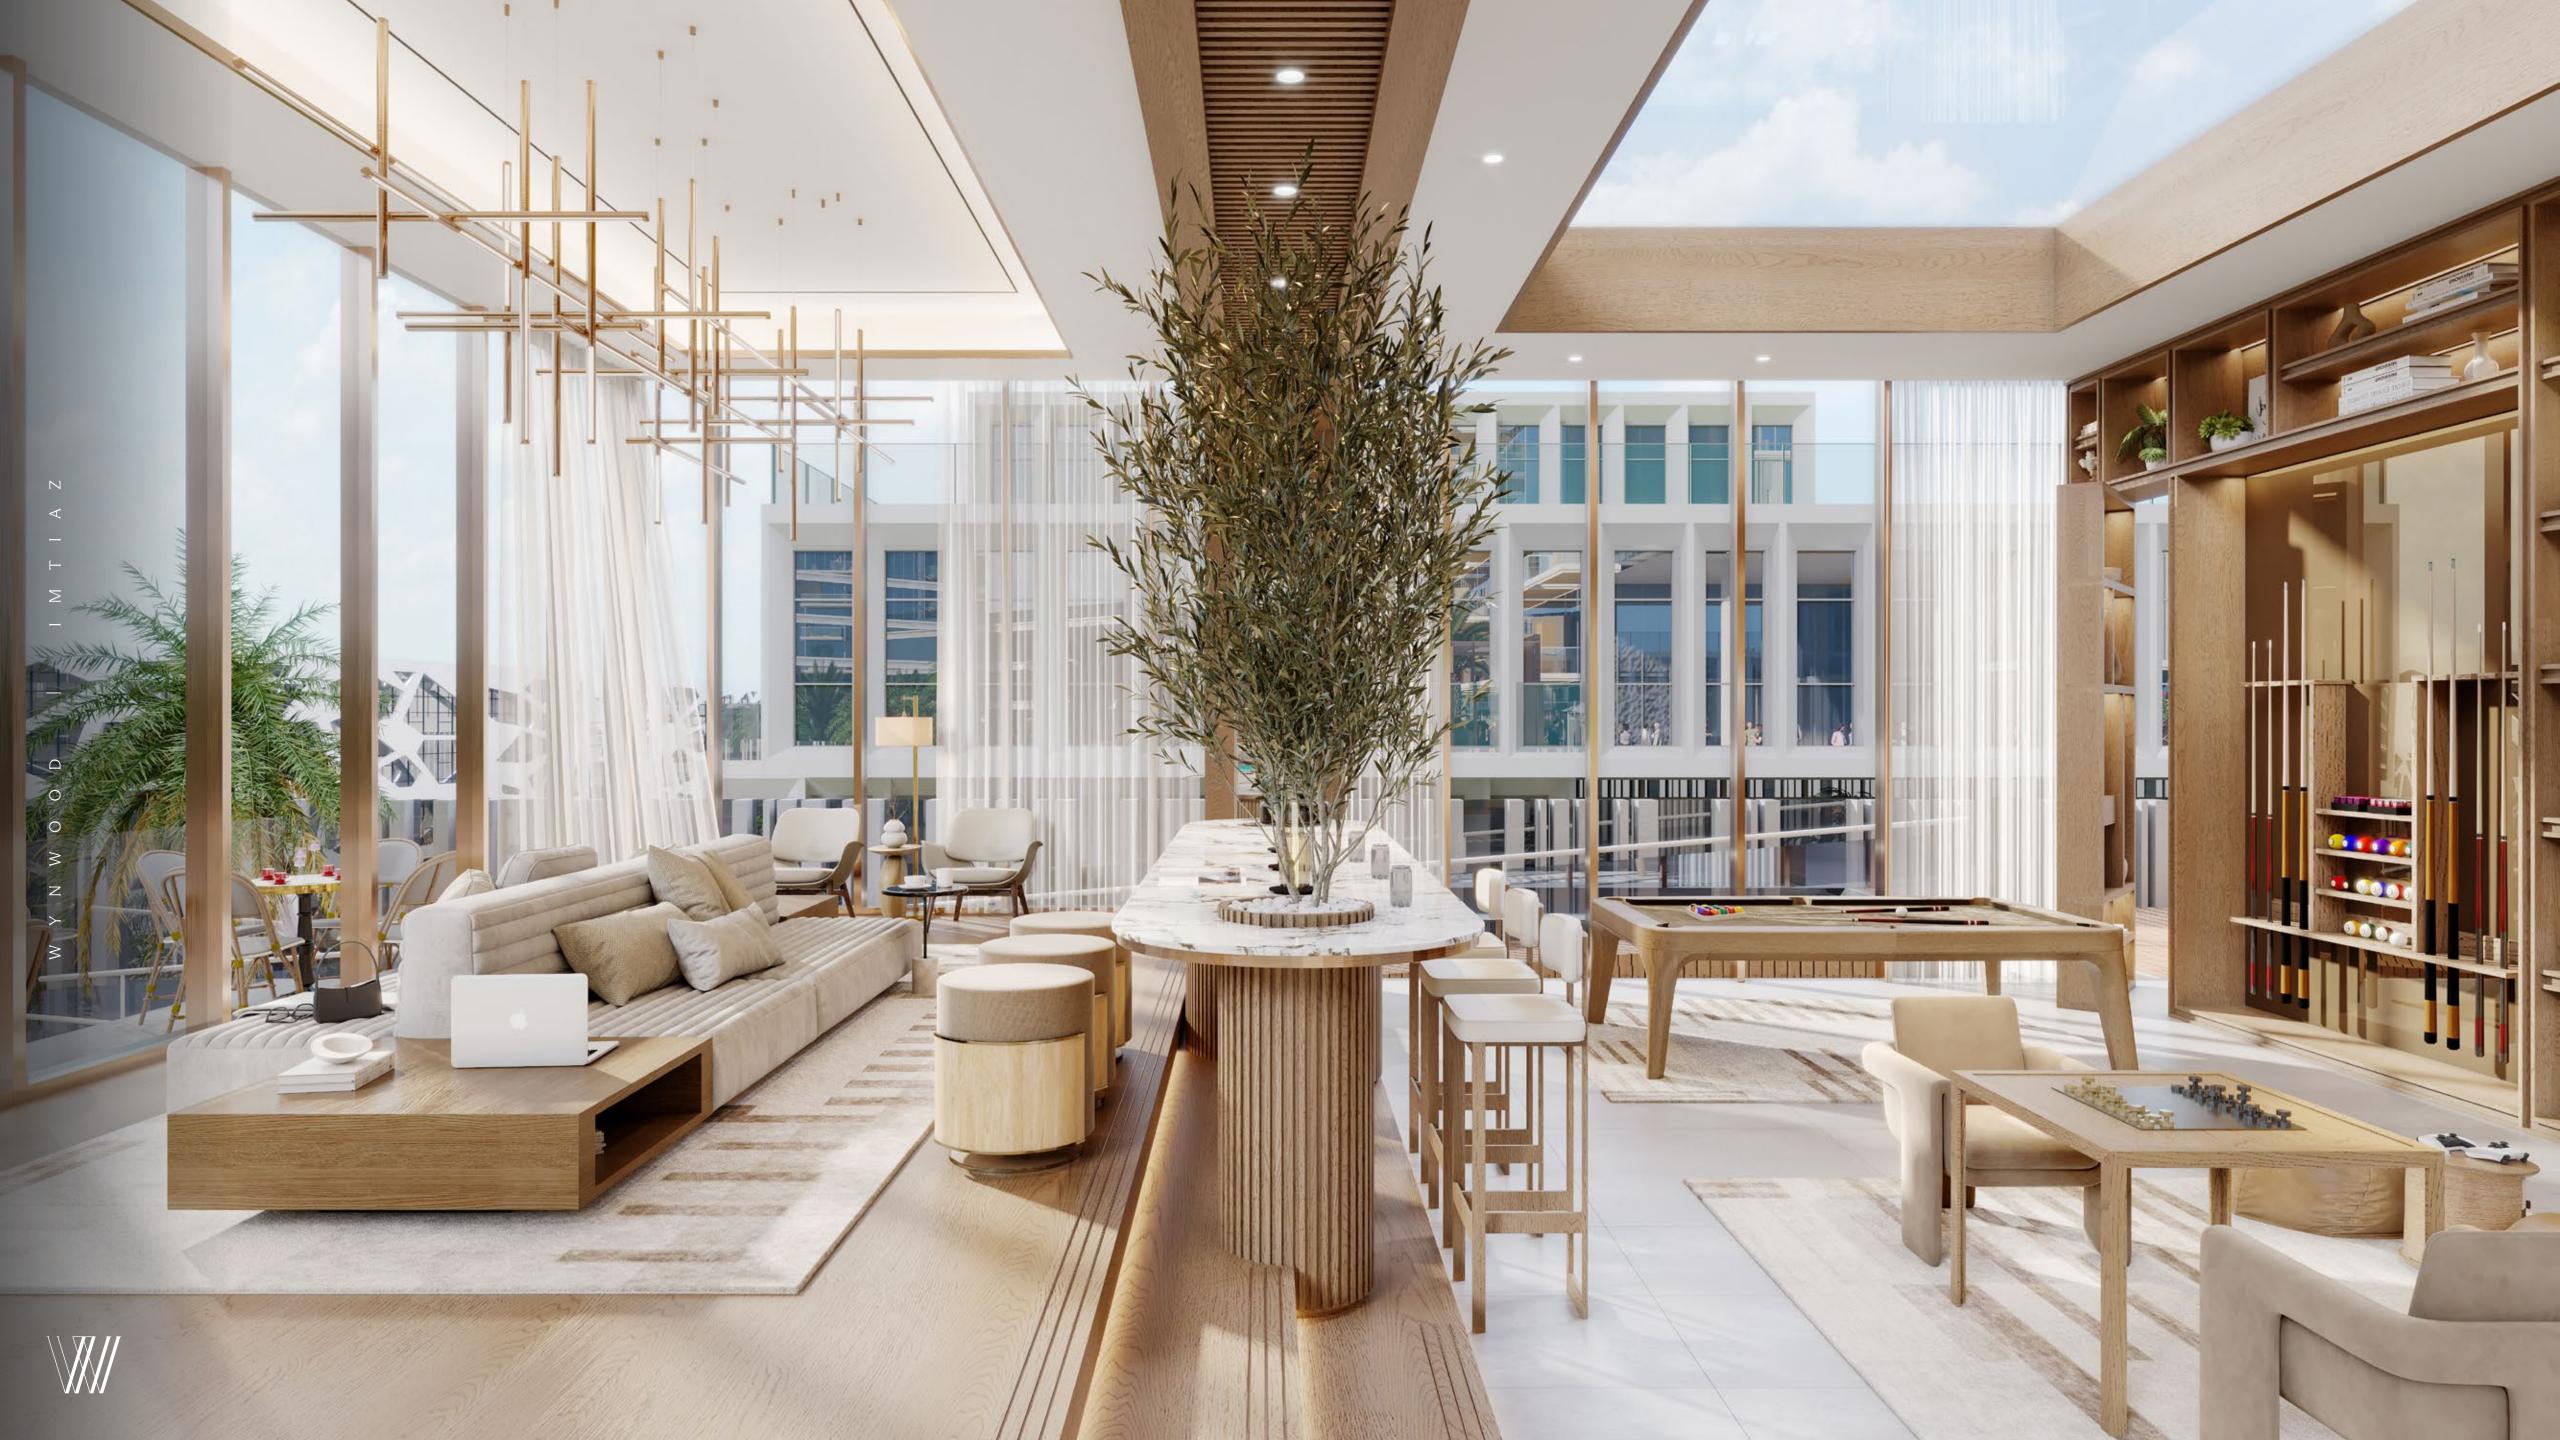

## THE SOCIAL HEARTBEAT

The clubhouse is Wynwood Residence's quiet heart, enclosed in lush greenery. It is a place to host, reflect, or simply be.

WYNWOOD - DUBAI ISLANE

## WYNWOOD RESIDENCE

"Luxury is not added. It's ingrained."

• Custom-designed kitchens fitted with MIELE appliances — where precision meets everyday elegance. • Sanitary fittings by GESSI, GEBERIT, and VILLEROY & BOCH — a statement of performance, design, and comfort. • ALEXA — enabled smart controls for effortless, voice-activated living that adapts to your rhythm. • Fully furnished residences with bespoke wardrobes, refined finishes, and natural textures throughout. • Seamless integration of ambient lighting and sculpted ceiling profiles — balancing warmth, stillness, and clarity. • Engineered stone countertops and minimalist cabinetry — crafted for quiet luxury. • Natural materials curated for tactile softness and timeless beauty.

All residences are delivered fully furnished, with thoughtfully layered palettes and premium brand selections throughout. Each element is fitted to express both form and function.