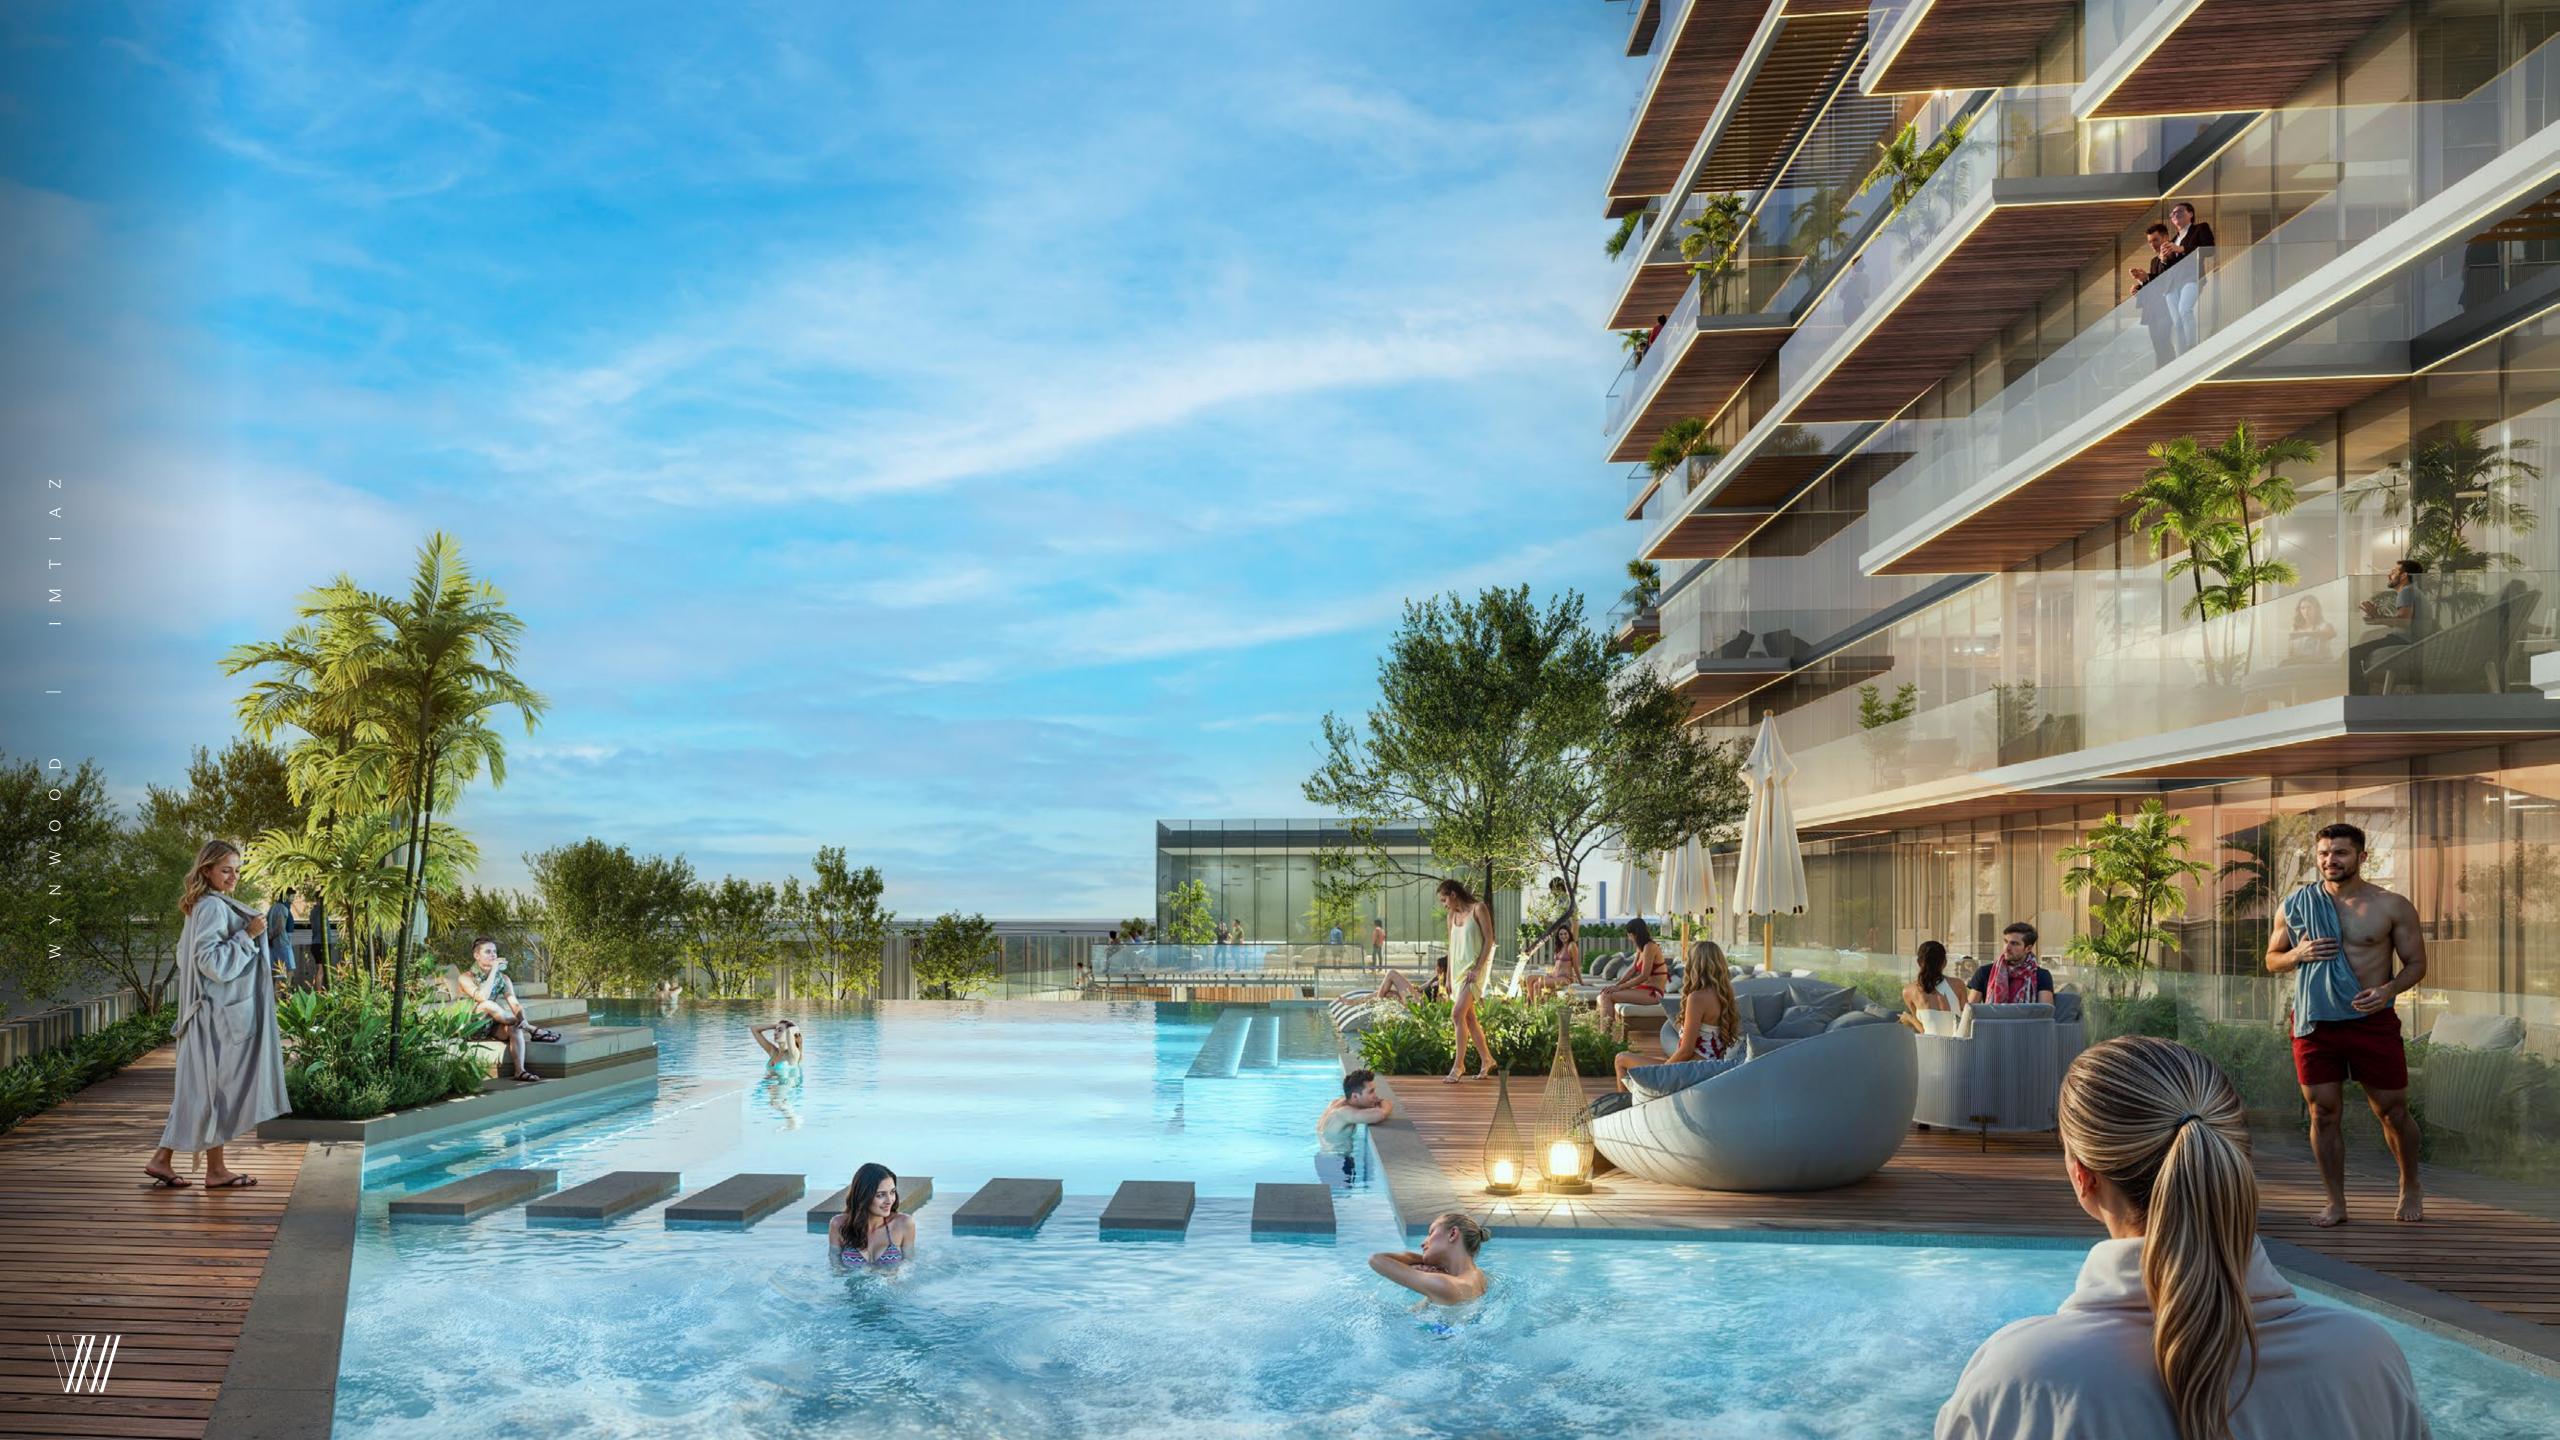

Beyond its sculpted architecture, Wynwood is elevated by its podium lifestyle, a multi-tiered realm of experiences that includes a horizon-edge infinity pool, sunken lounge, outdoor yoga terrace, curated clubhouse, and the iconic Whisper Steps amphitheatre staircase. Landscaped walkways, green courtyards, and children's play zones enrich the community while dining pods and extended terraces create space to pause, gather, and breathe. The exclusive penthouses offer an even rarer experience, each featuring a private rooftop retreat with an infinity pool, open-air bar, garden terraces, and panoramic views of the Arabian Gulf. Every rooftop is designed as a gallery of light, leisure, and layered elegance. Living at Wynwood is not simply about ownership but embracing a signature lifestyle of balance, beauty, and presence. This is not a place for everyone. It is a place for those who understand that true refinement is never loud, always deliberate.

## THE ARCHITECTURAL SOLACE THAT THE PODIUM EXPERIENCE REFLECTS

The podium experience at Wynwood Residence is otherworldly, a sculpted layer of calm, where life breathes fearlessly. It is a feeling designed to be relished and lingered on.

## THE FEELING OF INFINITY

Bathe in the pure bliss of the infinity pool, where the sky melts into the sea and the ocean surrounds you in a silent embrace, a parable of calm that sculpts your life.

Δ

# DRIFT IN STILLNESS, BETWEEN THE OCEAN AND INFINITY, AND NOTHING ELSE