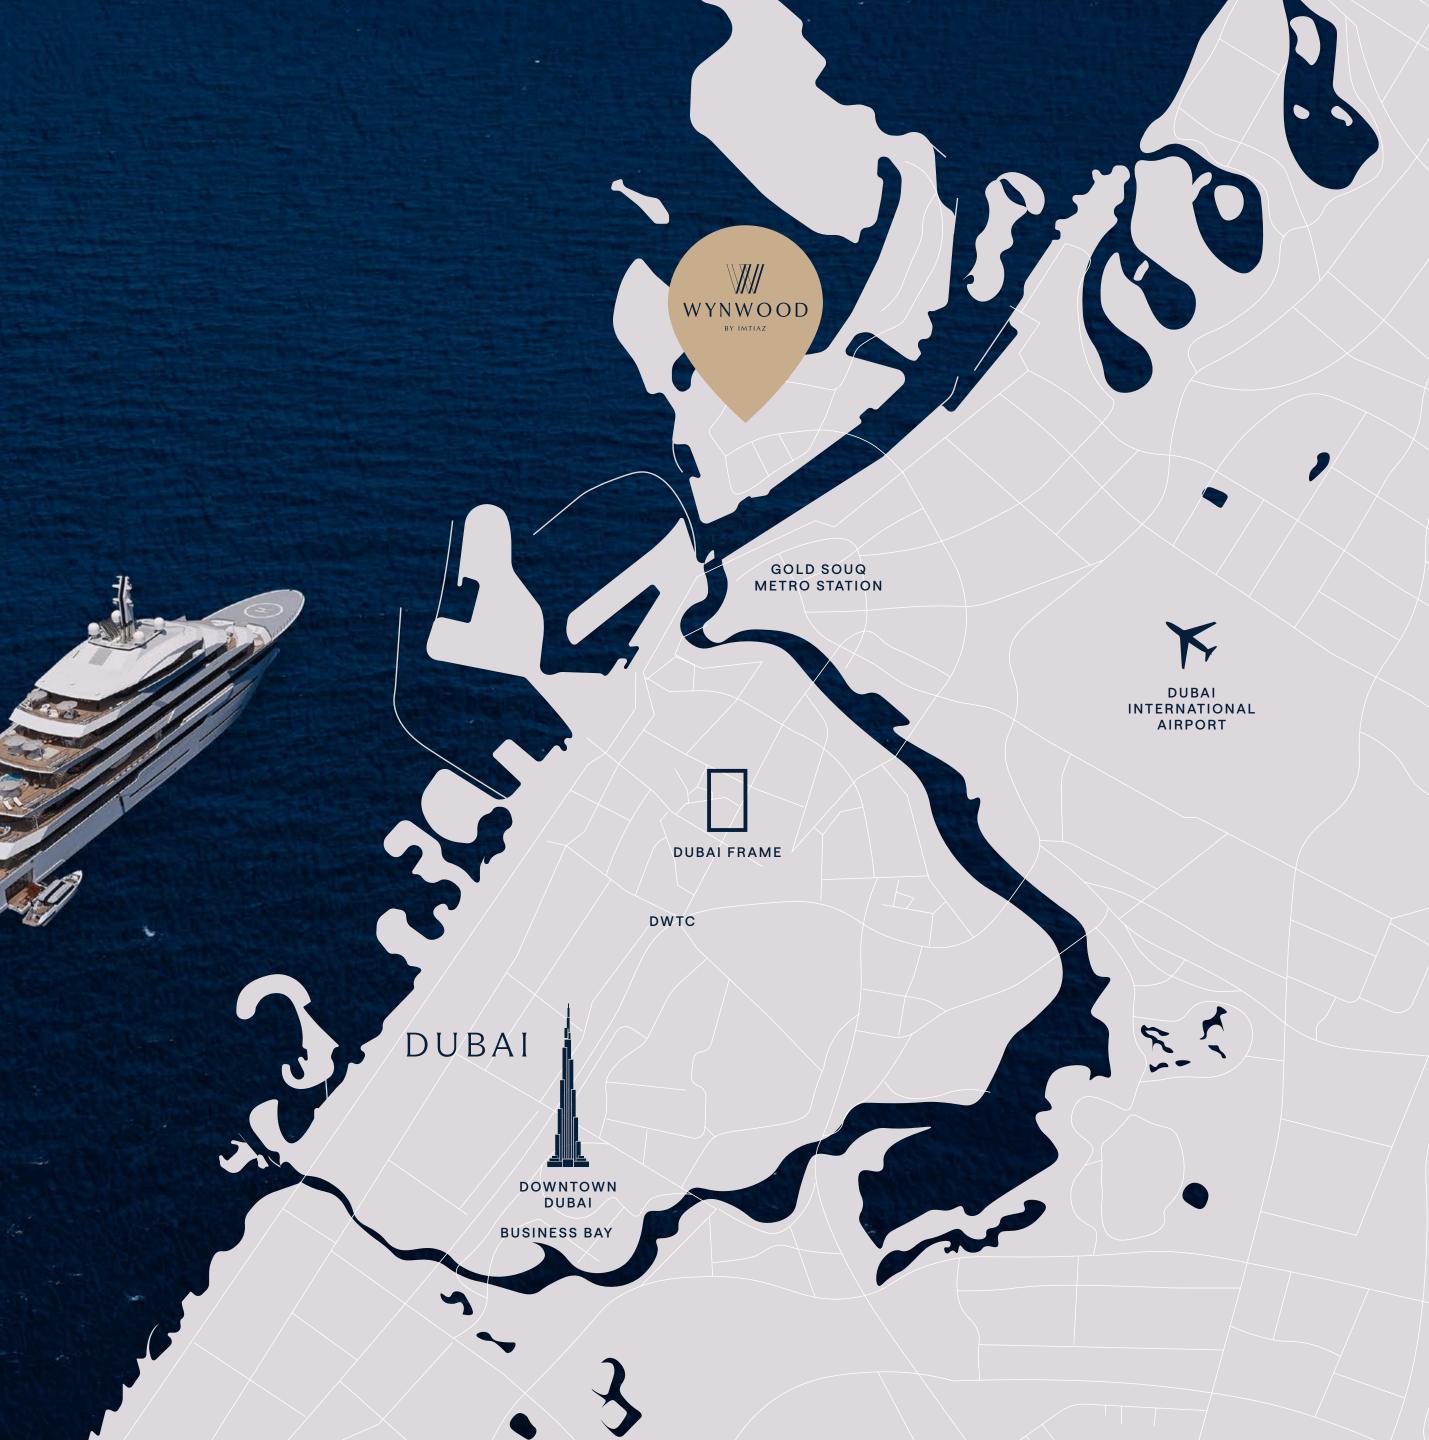

Ζ

Wynwood Residence is just minutes from it all—yet worlds away in spirit. Only 5 minutes from Dubai Islands Marina, 10 minutes from Deira Waterfront, and 15 minutes from Dubai International Airport, The Dubai Frame, and Downtown Dubai. Enjoy seamless access to Dubai Mall, The Dubai Fountain, Ski Dubai, and DIFC Art Galleries—all within 20 minutes. Every destination is within reach, while your home remains anchored in island stillness.

### DOWNTOWN DUBAI

OPERA GALLERY

متحـف المســـــتقبل MUSEUM OF THE FUTURE

### DUBAI MALL

Wynwood Residence redefines elevated living through sculpted architecture, bespoke finishes.