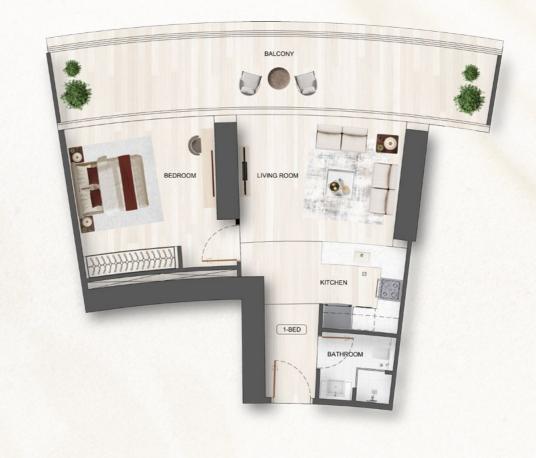

# UNIT TYPE - 1 BEDROOM

| AREA            | SQ. M                | SQ. FT                 |
|-----------------|----------------------|------------------------|
|                 |                      |                        |
| SUITE AREA      | 54.10 m <sup>2</sup> | 582.33 ft <sup>2</sup> |
| BALCONY AREA    | 33.34 m <sup>2</sup> | 358.87 ft <sup>2</sup> |
| TOTAL UNIT AREA | 87.44 m <sup>2</sup> | 941.20 ft <sup>2</sup> |
|                 |                      |                        |

| FLAT DESIGN COMPONENTS |                  |                  |                  |
|------------------------|------------------|------------------|------------------|
| M. BEDROOM             | 15 m²            | KITCHEN & DINING | 9 m²             |
| M. BATHROOM            | 4 m <sup>2</sup> | W.C              | 2 m <sup>2</sup> |
| LIVING & DINING        | 15 m²            | LAUNDRY          | 1 m <sup>2</sup> |
| CORRIDOR               | 3 m <sup>2</sup> |                  |                  |