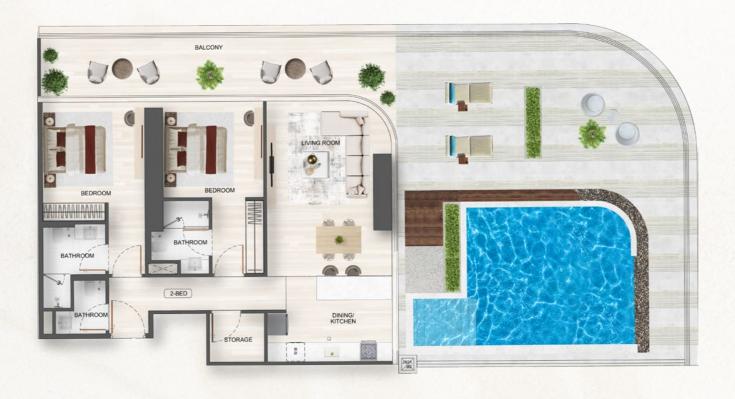

#### FLOOR PLANS

# Layouts Crafted for Comfort and Space

Discover a range of thoughtfully designed floor plans to suit your individual needs and lifestyle. From studios to exceptional 4 bedroom residences, Flare offers a space for every discerning individual.

# UNIT TYPE - 2 BEDROOM

| AREA            | SQ. M                 | SQ. FT                  |
|-----------------|-----------------------|-------------------------|
| SUITE AREA      | 94.17 m²              | 1013.65 ft²             |
| BALCONY AREA    | 121.40 m <sup>2</sup> | 1306.75 ft <sup>2</sup> |
| TOTAL UNIT AREA | 215.57 m <sup>2</sup> | 2320.40 ft <sup>2</sup> |
|                 |                       |                         |

| FLA         | T DESIGN (       | COMPONENTS      |                  |
|-------------|------------------|-----------------|------------------|
| M. BATHROOM | 4 m²             | LIVING & DINING | 23 m²            |
| M. BEDROOM  | 15 m²            | CORRIDOR        | 8 m <sup>2</sup> |
| M. BATHROOM | 4 m <sup>2</sup> | KITCHEN         | 11 m²            |
| M. BEDROOM  | 15 m²            | W.C             | 2 m <sup>2</sup> |
|             |                  |                 |                  |