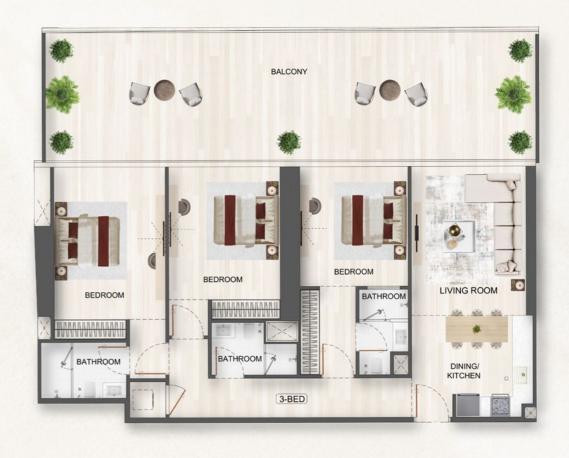

### UNIT TYPE - 3 BEDROOM

| SQ. M                 | SQ. FT                                         |
|-----------------------|------------------------------------------------|
| 115.80 m²             | 1246.47 ft <sup>2</sup>                        |
| 236.10 m <sup>2</sup> | 2541.38 ft <sup>2</sup>                        |
| 351.90 m <sup>2</sup> | 3787.85 ft <sup>2</sup>                        |
|                       | 115.80 m <sup>2</sup><br>236.10 m <sup>2</sup> |

| 4 m <sup>2</sup>  | M. BEDROOM                                                 | 12 m <sup>2</sup>                                       |
|-------------------|------------------------------------------------------------|---------------------------------------------------------|
| 20 m <sup>2</sup> | LIVING                                                     | 25 m <sup>2</sup>                                       |
| 4 m <sup>2</sup>  | CORRIDOR                                                   | 11 m²                                                   |
| 21 m <sup>2</sup> | KITCHEN & DINING                                           | 10 m <sup>2</sup>                                       |
| 4 m <sup>2</sup>  | W. C                                                       | 3 m²                                                    |
|                   | 20 m <sup>2</sup><br>4 m <sup>2</sup><br>21 m <sup>2</sup> | 20 m² LIVING<br>4 m² CORRIDOR<br>21 m² KITCHEN & DINING |