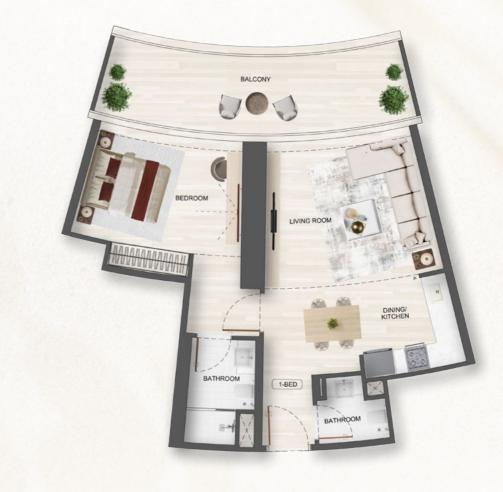

#### FLOOR PLANS

# Layouts Crafted for Comfort and Space

Discover a range of thoughtfully designed floor plans to suit your individual needs and lifestyle. From studios to exceptional 4 bedroom residences, Flare offers a space for every discerning individual.

# UNIT TYPE - 1 BEDROOM

| AREA            | SQ. M                | SQ. FT                 |
|-----------------|----------------------|------------------------|
|                 |                      |                        |
| SUITE AREA      | 58.90 m <sup>2</sup> | 634.00 ft <sup>2</sup> |
| BALCONY AREA    | 17.00 m <sup>2</sup> | 182.99 ft <sup>2</sup> |
| TOTAL UNIT AREA | 75.90 m <sup>2</sup> | 816.99 ft <sup>2</sup> |