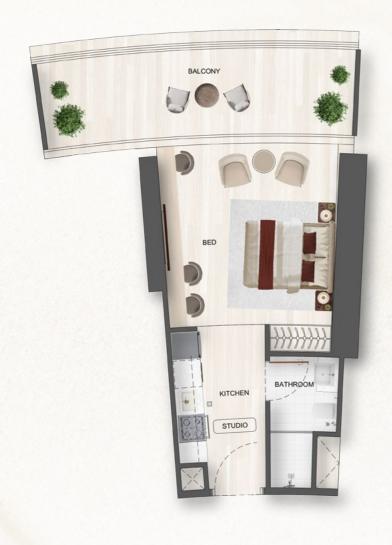

# Layouts Crafted for Comfort and Space

Discover a range of thoughtfully designed floor plans to suit your individual needs and lifestyle. From studios to exceptional 4 bedroom residences, Flare offers a space for every discerning individual.

# UNIT TYPE - STUDIO

| SQ. M                | SQ. FT                 |  |
|----------------------|------------------------|--|
|                      |                        |  |
| 30.00 m <sup>2</sup> | 322.92 ft <sup>2</sup> |  |
| 13.00 m <sup>2</sup> | 139.93 ft <sup>2</sup> |  |
| 43.00 m <sup>2</sup> | 462.85 ft <sup>2</sup> |  |
|                      | 30.00 m <sup>2</sup>   |  |

| AREA            | SQ. M                | SQ. FT                 |  |
|-----------------|----------------------|------------------------|--|
|                 |                      |                        |  |
| SUITE AREA      | 30.00 m <sup>2</sup> | 322.92 ft <sup>2</sup> |  |
| BALCONY AREA    | 9.50 m <sup>2</sup>  | 102.26 ft <sup>2</sup> |  |
| TOTAL UNIT AREA | 39.50 m <sup>2</sup> | 425.18 ft <sup>2</sup> |  |
|                 |                      |                        |  |

| ELAT DECICAL COLUDANIE |                  |
|------------------------|------------------|
| FLAT DESIGN COMPONE    | VIS              |
|                        |                  |
| STUDIO                 | 16 m²            |
| BATHROOM               | 4 m <sup>2</sup> |
| KITCHEN                | 7 m <sup>2</sup> |
| RICHEN                 | 7 111            |