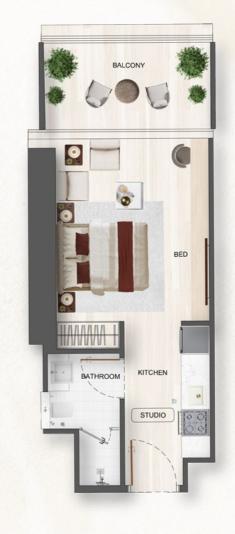

# UNIT TYPE - STUDIO

| AREA            | SQ. M                | SQ. FT                 |  |
|-----------------|----------------------|------------------------|--|
|                 |                      |                        |  |
| SUITE AREA      | 31.15 m <sup>2</sup> | 335.30 ft <sup>2</sup> |  |
| BALCONY AREA    | 9.10 m <sup>2</sup>  | 97.95 ft <sup>2</sup>  |  |
| TOTAL UNIT AREA | 40.25 m <sup>2</sup> | 433.25 ft <sup>2</sup> |  |
|                 |                      |                        |  |

|          | FLAT DESIGN COMPONENTS |                  |
|----------|------------------------|------------------|
| STUDIO   |                        | 15 m²            |
| BATHROOM |                        | 4 m <sup>2</sup> |
| KITCHEN  |                        | 9 m²             |
|          |                        |                  |