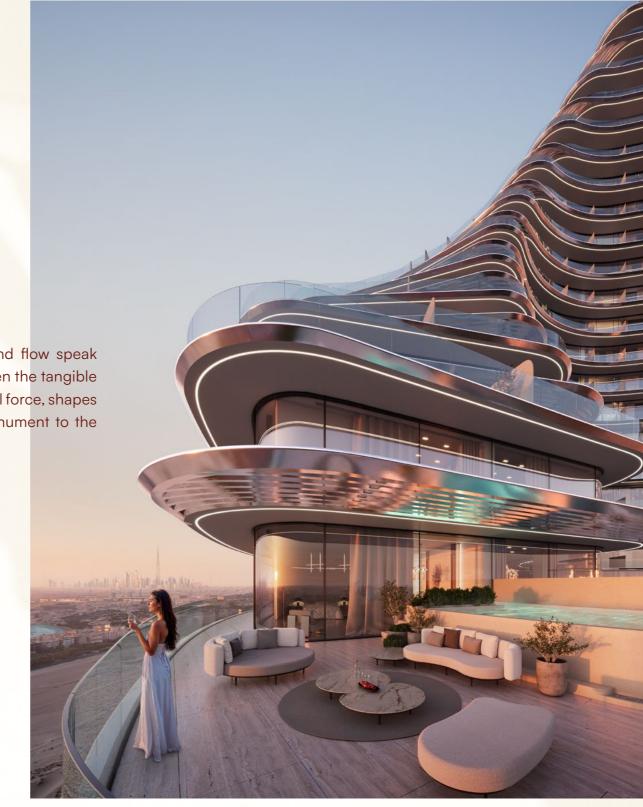

Its radial design captivates time and space.

Within these walls, symmetry and flow speak the unspoken. A dialogue between the tangible and the ethereal. Light, a powerful force, shapes the moments in-between. A monument to the enduring nature of form.

An outward energy transformed into internal quiet.