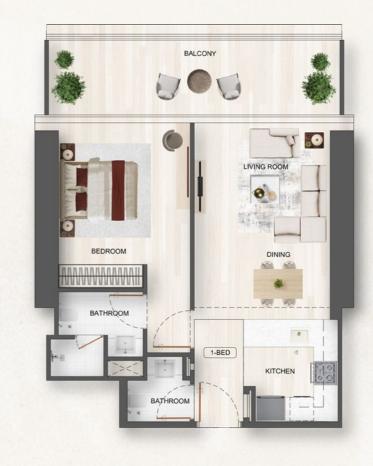

# UNIT TYPE - 1 BEDROOM

| AREA            | SQ. M                | SQ. FT                 |
|-----------------|----------------------|------------------------|
|                 |                      |                        |
| SUITE AREA      | 58.90 m <sup>2</sup> | 634.00 ft <sup>2</sup> |
| BALCONY AREA    | 17.00 m <sup>2</sup> | 182.99 ft <sup>2</sup> |
| TOTAL UNIT AREA | 75.90 m <sup>2</sup> | 816.99 ft <sup>2</sup> |

| DESIGN C         | OMPONENTS                             |                          |
|------------------|---------------------------------------|--------------------------|
| 19 m²            | CORRIDOR                              | 6 m <sup>2</sup>         |
| 4 m <sup>2</sup> | KITCHEN                               | 6 m <sup>2</sup>         |
| 14 m²            | W.C                                   | 2 m <sup>2</sup>         |
|                  | 19 m <sup>2</sup><br>4 m <sup>2</sup> | 4 m <sup>2</sup> KITCHEN |