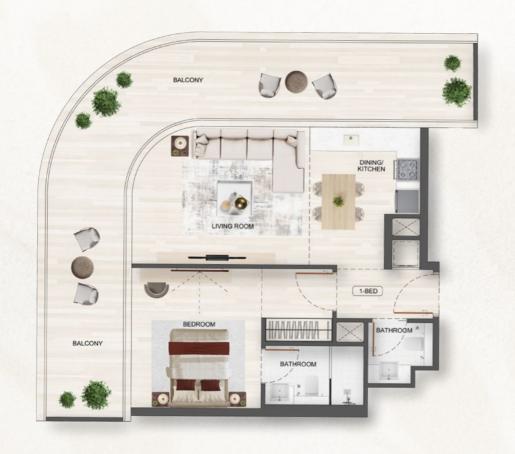

#### FLOOR PLANS

# Layouts Crafted for Comfort and Space

Discover a range of thoughtfully designed floor plans to suit your individual needs and lifestyle. From studios to exceptional 4 bedroom residences, Flare offers a space for every discerning individual.

# UNIT TYPE - 1 BEDROOM

| AREA            | SQ. M                | SQ. FT                 |
|-----------------|----------------------|------------------------|
|                 |                      |                        |
| SUITE AREA      | 58.90 m <sup>2</sup> | 634.00 ft <sup>2</sup> |
| BALCONY AREA    | 17.00 m <sup>2</sup> | 182.99 ft <sup>2</sup> |
| TOTAL UNIT AREA | 75.90 m <sup>2</sup> | 816.99 ft <sup>2</sup> |