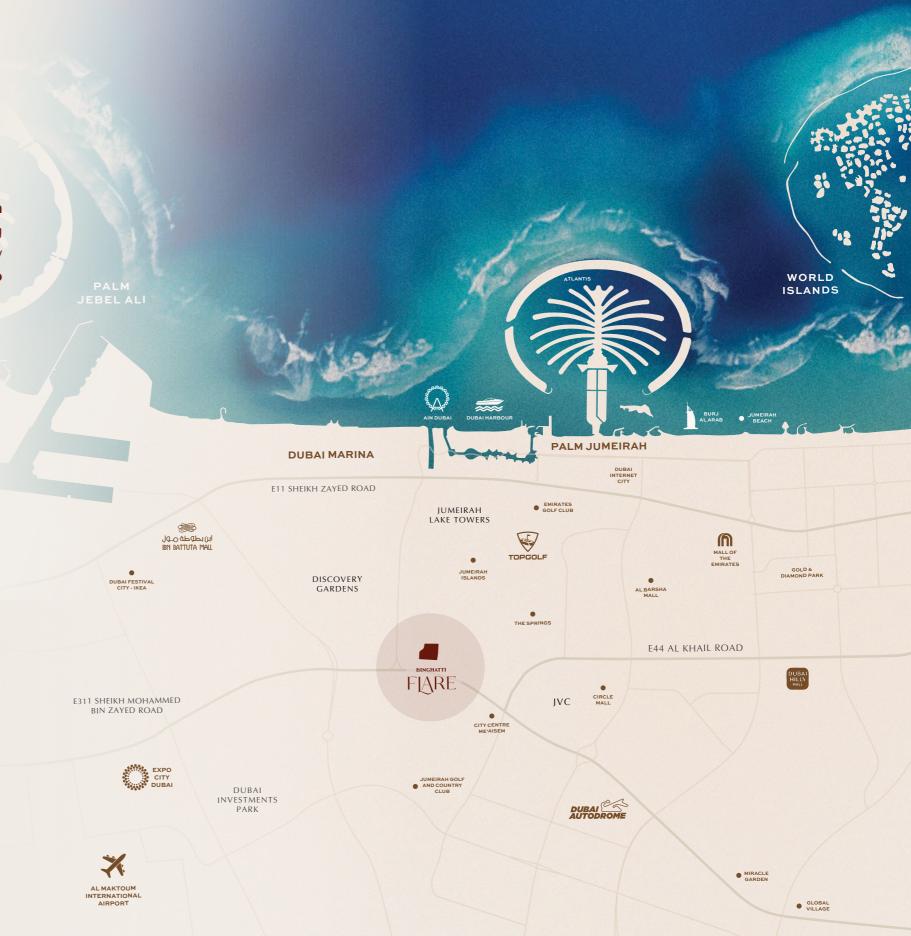

# A Gateway to a Vibrant Life

Flare is strategically located in Jumeirah Village Triangle (JVT), a thriving community known for its family-friendly atmosphere and convenient access to Dubai's key destinations.

Dubai Marina & Harbour 10 minutes

Ain Dubai 10 minutes

Dubai Autodrome
10 minutes

Ibn & Dubai Festival City 10 minutes

Palm Jumeirah 12 minutes

Expo City Dubai 15 minutes

Burj Al Arab & Jumeirah Beach 20 minutes

Al Maktoum Intl. Airport 22 minutes

Palm Jebel Ali 25 minutes