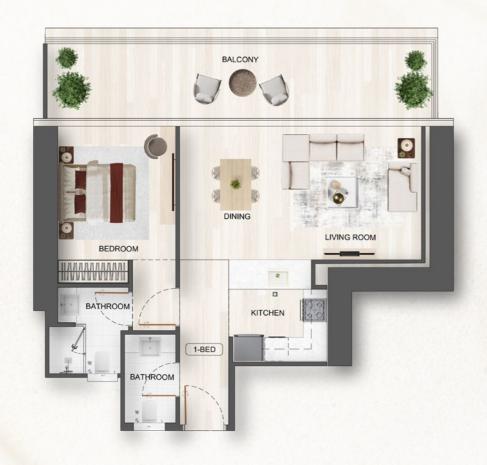

### UNIT TYPE - 1 BEDROOM

| AREA            | SQ. M                | SQ. FT                 |  |
|-----------------|----------------------|------------------------|--|
|                 |                      |                        |  |
| SUITE AREA      | 58.40 m <sup>2</sup> | 628.62 ft <sup>2</sup> |  |
| BALCONY AREA    | 19.28 m <sup>2</sup> | 207.53 ft <sup>2</sup> |  |
| TOTAL UNIT AREA | 77.68 m <sup>2</sup> | 836.15 ft <sup>2</sup> |  |

| FLAT DESIGN COMPONENTS |                                       |                                                     |
|------------------------|---------------------------------------|-----------------------------------------------------|
| 13 m²                  | CORRIDOR                              | 5 m <sup>2</sup>                                    |
| 4 m <sup>2</sup>       | KITCHEN                               | 6 m <sup>2</sup>                                    |
| 21 m²                  | W.C                                   | 3 m <sup>2</sup>                                    |
|                        | 13 m <sup>2</sup><br>4 m <sup>2</sup> | 13 m <sup>2</sup> CORRIDOR 4 m <sup>2</sup> KITCHEN |