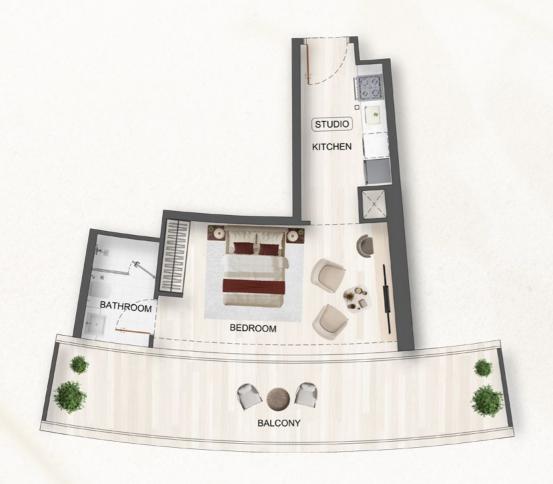

#### FLOOR PLANS

# Layouts Crafted for Comfort and Space

Discover a range of thoughtfully designed floor plans to suit your individual needs and lifestyle. From studios to exceptional 4 bedroom residences, Flare offers a space for every discerning individual.

# UNIT TYPE - STUDIO

| SQ. M                | SQ. FT                 |  |
|----------------------|------------------------|--|
|                      |                        |  |
| 30.00 m <sup>2</sup> | 322.92 ft <sup>2</sup> |  |
| 13.00 m <sup>2</sup> | 139.93 ft <sup>2</sup> |  |
| 43.00 m <sup>2</sup> | 462.85 ft <sup>2</sup> |  |
|                      | 30.00 m <sup>2</sup>   |  |

| ELAT DECICAL COLUDANIE |                  |
|------------------------|------------------|
| FLAT DESIGN COMPONE    | VIS              |
|                        |                  |
| STUDIO                 | 16 m²            |
| BATHROOM               | 4 m <sup>2</sup> |
| KITCHEN                | 7 m <sup>2</sup> |
| RICHEN                 | 7 111            |

| AREA            | SQ. M                | SQ. FT                 |  |
|-----------------|----------------------|------------------------|--|
|                 |                      |                        |  |
| SUITE AREA      | 30.00 m <sup>2</sup> | 322.92 ft <sup>2</sup> |  |
| BALCONY AREA    | 9.50 m <sup>2</sup>  | 102.26 ft <sup>2</sup> |  |
| TOTAL UNIT AREA | 39.50 m <sup>2</sup> | 425.18 ft <sup>2</sup> |  |
|                 |                      |                        |  |

| FLAT DESIGN COMPONENT | S                |
|-----------------------|------------------|
| STUDIO                | 16 m²            |
| BATHROOM              | 4 m <sup>2</sup> |
| KITCHEN               | 7 m <sup>2</sup> |