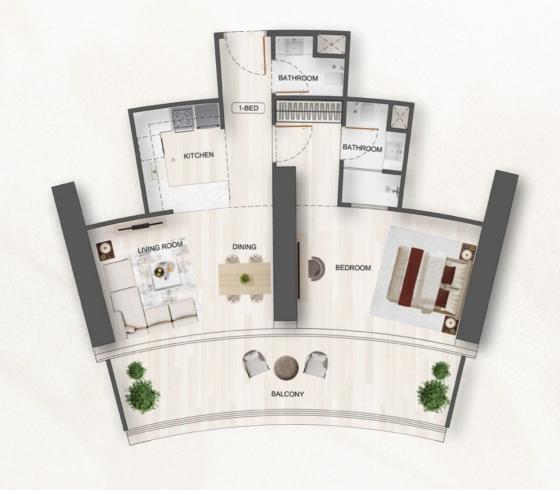

### UNIT TYPE - 1 BEDROOM

| AREA            | SQ. M                | SQ. FT                 |  |
|-----------------|----------------------|------------------------|--|
|                 |                      |                        |  |
| SUITE AREA      | 58.40 m <sup>2</sup> | 628.62 ft <sup>2</sup> |  |
| BALCONY AREA    | 19.28 m <sup>2</sup> | 207.53 ft <sup>2</sup> |  |
| TOTAL UNIT AREA | 77.68 m <sup>2</sup> | 836.15 ft <sup>2</sup> |  |

| FLAT DESIGN COMPONENTS |                                       |                                                     |
|------------------------|---------------------------------------|-----------------------------------------------------|
| 13 m²                  | CORRIDOR                              | 5 m <sup>2</sup>                                    |
| 4 m <sup>2</sup>       | KITCHEN                               | 6 m <sup>2</sup>                                    |
| 21 m²                  | W.C                                   | 3 m <sup>2</sup>                                    |
|                        | 13 m <sup>2</sup><br>4 m <sup>2</sup> | 13 m <sup>2</sup> CORRIDOR 4 m <sup>2</sup> KITCHEN |