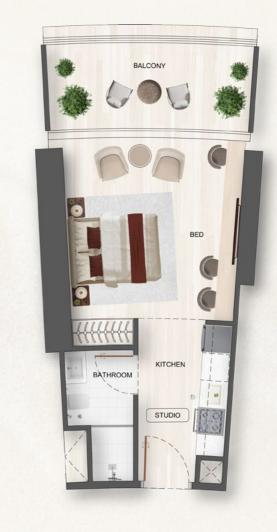

# Layouts Crafted for Comfort and Space

Discover a range of thoughtfully designed floor plans to suit your individual needs and lifestyle. From studios to exceptional 4 bedroom residences, Flare offers a space for every discerning individual.

# UNIT TYPE - STUDIO

| AREA            | SQ. M                | SQ. FT                 |  |
|-----------------|----------------------|------------------------|--|
|                 |                      |                        |  |
| SUITE AREA      | 31.15 m <sup>2</sup> | 335.30 ft <sup>2</sup> |  |
| BALCONY AREA    | 9.10 m <sup>2</sup>  | 97.95 ft <sup>2</sup>  |  |
| TOTAL UNIT AREA | 40.25 m <sup>2</sup> | 433.25 ft <sup>2</sup> |  |
|                 |                      |                        |  |

|          | FLAT DESIGN COMPONENTS |                  |
|----------|------------------------|------------------|
| STUDIO   |                        | 15 m²            |
| BATHROOM |                        | 4 m <sup>2</sup> |
| KITCHEN  |                        | 9 m²             |
|          |                        |                  |