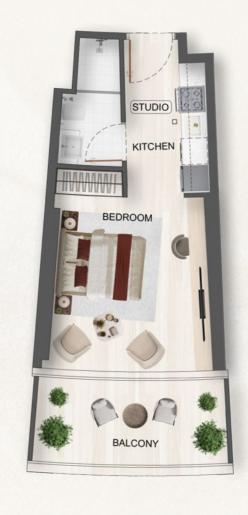

#### FLOOR PLANS

# Layouts Crafted for Comfort and Space

Discover a range of thoughtfully designed floor plans to suit your individual needs and lifestyle. From studios to exceptional 4 bedroom residences, Flare offers a space for every discerning individual.

# UNIT TYPE - STUDIO

| SQ. M                | SQ. FT                 |  |
|----------------------|------------------------|--|
|                      |                        |  |
| 30.00 m <sup>2</sup> | 322.92 ft <sup>2</sup> |  |
| 13.00 m <sup>2</sup> | 139.93 ft <sup>2</sup> |  |
| 43.00 m <sup>2</sup> | 462.85 ft <sup>2</sup> |  |
|                      | 30.00 m <sup>2</sup>   |  |

| ELAT DECICAL COLUDANIE |                  |
|------------------------|------------------|
| FLAT DESIGN COMPONE    | VIS              |
|                        |                  |
| STUDIO                 | 16 m²            |
| BATHROOM               | 4 m <sup>2</sup> |
| KITCHEN                | 7 m <sup>2</sup> |
| RICHEN                 | 7 111            |

| AREA            | SQ. M                | SQ. FT                 |  |
|-----------------|----------------------|------------------------|--|
|                 |                      |                        |  |
| SUITE AREA      | 30.00 m <sup>2</sup> | 322.92 ft <sup>2</sup> |  |
| BALCONY AREA    | 9.50 m <sup>2</sup>  | 102.26 ft <sup>2</sup> |  |
| TOTAL UNIT AREA | 39.50 m <sup>2</sup> | 425.18 ft <sup>2</sup> |  |
|                 |                      |                        |  |

| FLAT DESIGN COMPONENT | S                |
|-----------------------|------------------|
| STUDIO                | 16 m²            |
| BATHROOM              | 4 m <sup>2</sup> |
| KITCHEN               | 7 m <sup>2</sup> |