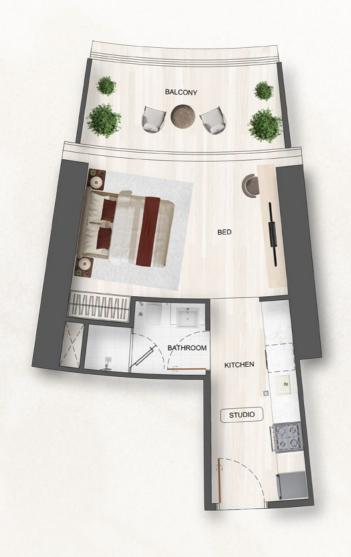

# UNIT TYPE - STUDIO

| SQ. M                | SQ. FT                 |  |
|----------------------|------------------------|--|
|                      |                        |  |
| 30.00 m <sup>2</sup> | 322.92 ft <sup>2</sup> |  |
| 13.00 m <sup>2</sup> | 139.93 ft <sup>2</sup> |  |
| 43.00 m <sup>2</sup> | 462.85 ft <sup>2</sup> |  |
|                      | 30.00 m <sup>2</sup>   |  |

| ELAT DECICAL COLUDANIE |                  |
|------------------------|------------------|
| FLAT DESIGN COMPONE    | VIS              |
|                        |                  |
| STUDIO                 | 16 m²            |
| BATHROOM               | 4 m <sup>2</sup> |
| KITCHEN                | 7 m <sup>2</sup> |
| RICHEN                 | 7 111            |

| AREA            | SQ. M                | SQ. FT                 |  |
|-----------------|----------------------|------------------------|--|
|                 |                      |                        |  |
| SUITE AREA      | 30.00 m <sup>2</sup> | 322.92 ft <sup>2</sup> |  |
| BALCONY AREA    | 9.50 m <sup>2</sup>  | 102.26 ft <sup>2</sup> |  |
| TOTAL UNIT AREA | 39.50 m <sup>2</sup> | 425.18 ft <sup>2</sup> |  |
|                 |                      |                        |  |

| FLAT DESIGN COMPONENT | S                |
|-----------------------|------------------|
| STUDIO                | 16 m²            |
| BATHROOM              | 4 m <sup>2</sup> |
| KITCHEN               | 7 m <sup>2</sup> |