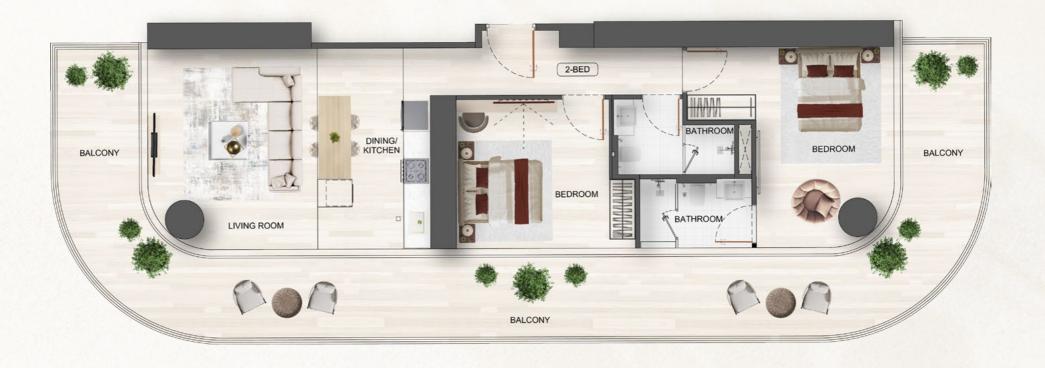

#### FLOOR PLANS

# Layouts Crafted for Comfort and Space

Discover a range of thoughtfully designed floor plans to suit your individual needs and lifestyle. From studios to exceptional 4 bedroom residences, Flare offers a space for every discerning individual.

# UNIT TYPE - 2 BEDROOM

| AREA            | SQ. M                 | SQ. FT                  |  |
|-----------------|-----------------------|-------------------------|--|
| SUITE AREA      | 86.40 m <sup>2</sup>  | 930.01 ft²              |  |
| BALCONY AREA    | 68.50 m <sup>2</sup>  | 737.33 ft <sup>2</sup>  |  |
| TOTAL UNIT AREA | 154.90 m <sup>2</sup> | 1667.34 ft <sup>2</sup> |  |
|                 |                       |                         |  |

| FLAT DESIGN COMPONENTS |                   |                  |                  |  |
|------------------------|-------------------|------------------|------------------|--|
| M. BATHROOM            | 4 m²              | LIVING           | 18 m²            |  |
| M. BEDROOM             | 17 m <sup>2</sup> | CORRIDOR         | 8 m <sup>2</sup> |  |
| M. BATHROOM            | 4 m <sup>2</sup>  | KITCHEN & DINING | 11 m²            |  |
| M. BEDROOM             | 13 m²             |                  |                  |  |