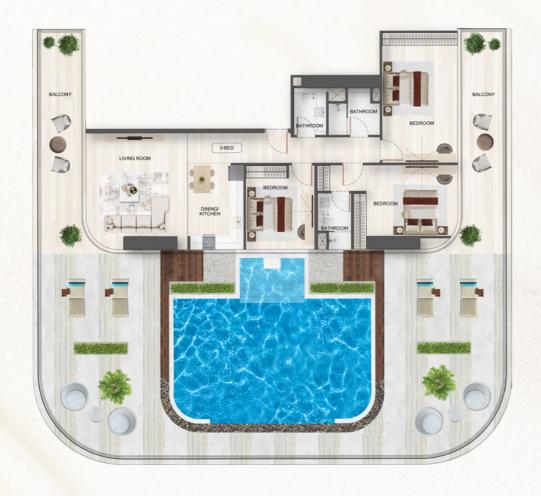

### UNIT TYPE - 3 BEDROOM

| SQ. M                 | SQ. FT                                         |
|-----------------------|------------------------------------------------|
| 115.80 m²             | 1246.47 ft <sup>2</sup>                        |
| 236.10 m <sup>2</sup> | 2541.38 ft <sup>2</sup>                        |
| 351.90 m <sup>2</sup> | 3787.85 ft <sup>2</sup>                        |
|                       | 115.80 m <sup>2</sup><br>236.10 m <sup>2</sup> |

| 4 m <sup>2</sup>  | M. BEDROOM                                                 | 12 m <sup>2</sup>                                       |
|-------------------|------------------------------------------------------------|---------------------------------------------------------|
| 20 m <sup>2</sup> | LIVING                                                     | 25 m <sup>2</sup>                                       |
| 4 m <sup>2</sup>  | CORRIDOR                                                   | 11 m²                                                   |
| 21 m <sup>2</sup> | KITCHEN & DINING                                           | 10 m <sup>2</sup>                                       |
| 4 m <sup>2</sup>  | W. C                                                       | 3 m²                                                    |
|                   | 20 m <sup>2</sup><br>4 m <sup>2</sup><br>21 m <sup>2</sup> | 20 m² LIVING<br>4 m² CORRIDOR<br>21 m² KITCHEN & DINING |